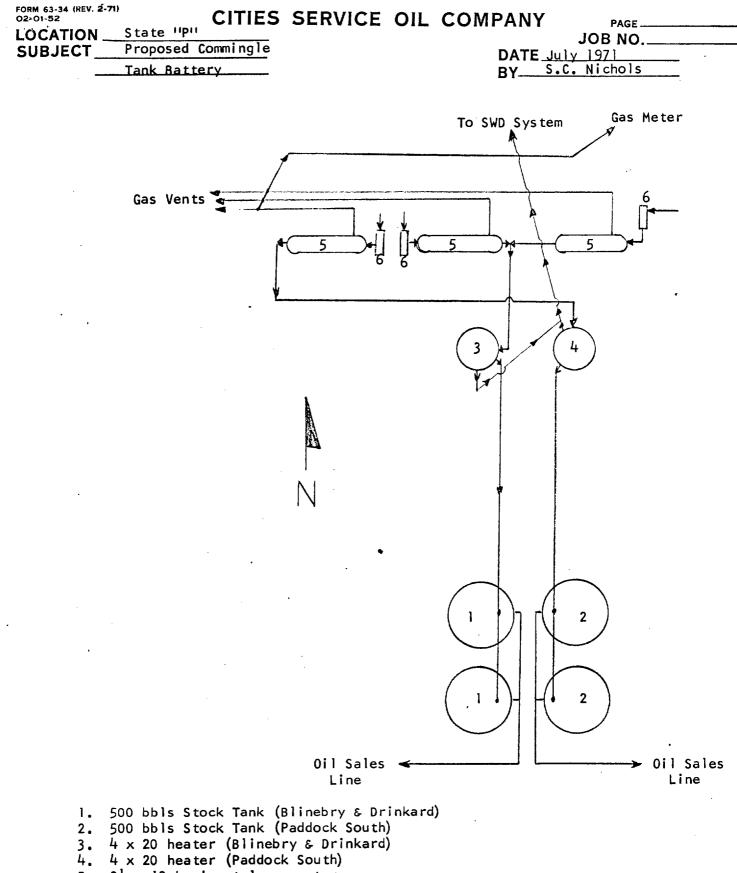

The difference in the price we will get after commingling will not exceed 50¢ per month.

Attached please find the following: (1) Lease plat showing well location, (2) Schematic of present battery installation, (3) Schematic of proposed battery installation.

•

| FORM 63-34 (REV. 2-71)<br>02 01-52<br>LOCATION | State "P"          | SERVICE | OIL | COMPANY | PAGE            |  |
|------------------------------------------------|--------------------|---------|-----|---------|-----------------|--|
|                                                | Proposed Commingle |         |     |         | <u>uly_1971</u> |  |
|                                                | Tank Battery       |         |     |         | .C. Nichols     |  |

5.  $2\frac{1}{2} \times 13$  horizontal separator

6. Header