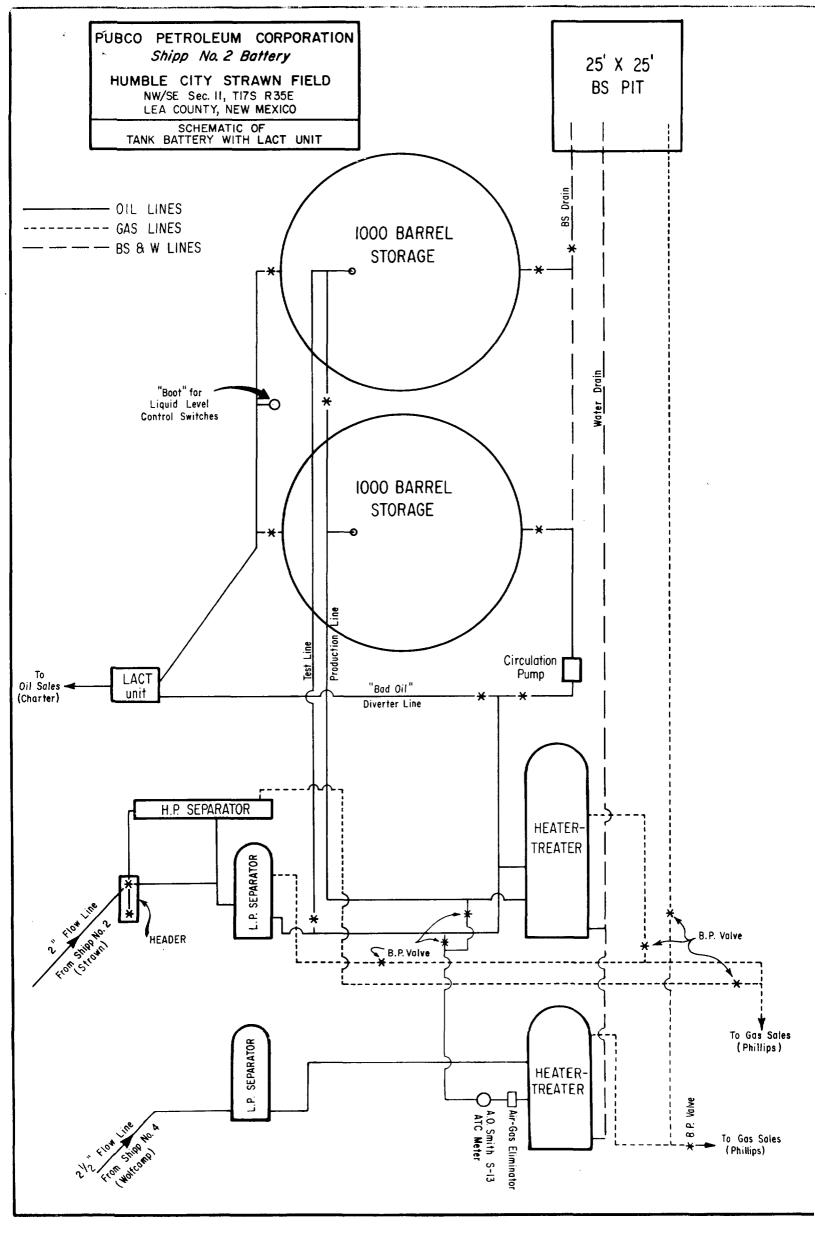

A schematic diagram of the proposed installation is attached, showing complete separation of production through the metering devices. The attached plat shows the location of all wells and the pool or formation from which each well is producing.