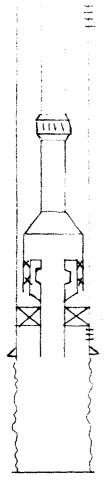

## Gentlemen:

The Hinton Well No. 12 is producing from Drinkard perforations at 6288-7012' and the Granite Wash formation is temporarily abandoned.

The Hinton Well No. 13 is producing from Drinkard perforations at 6245-6832' and Granite Wash perforations at 7167-7201'. Production is commingled downhole (Administrative Order No. DHC-257 dated Aug. 21, 1978).

Attached is a schematic diagram of the Hinton No. 12, No. 13 and No. 7 wells, schematic diagram of the lease tank battery, and a plat showing all wells on the subject lease and the pool from which each well is producing.

2-3/8" Otis "XO" Sleeve

1 jt 2-3/8" EUE tubing

5½" X 2" Otis O.S.T.D. w/2" N Profile Nipple

Otis Perma Lach Packer Wantz Granite Wash perfs 7167-7201' 5½" 17#/ft casing set at 7286'

4-3/4" Open Hole 7286-8129'