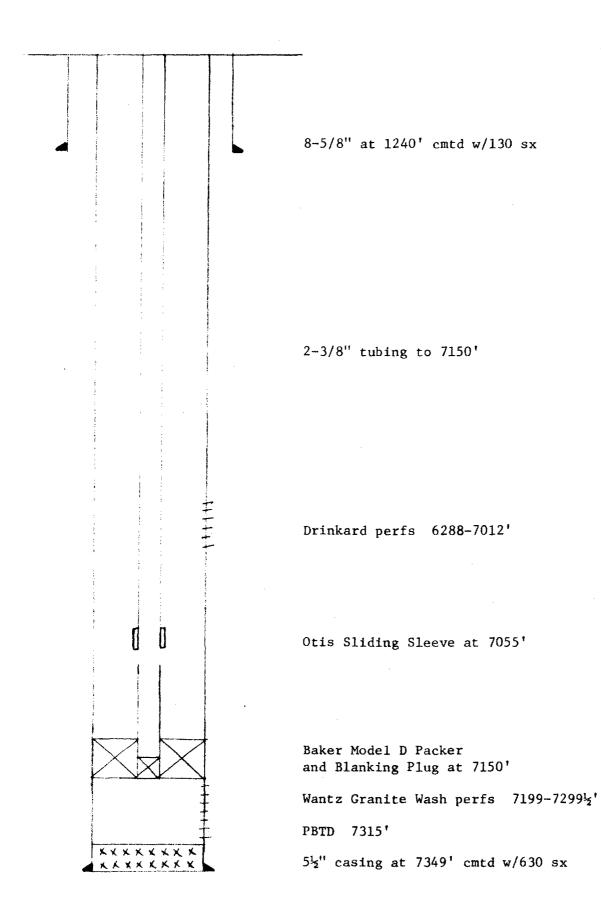

## Gentlemen:

The Hinton Well No. 12 is producing from Drinkard perforations at 6288-7012' and the Granite Wash formation is temporarily abandoned.

The Hinton Well No. 13 is producing from Drinkard perforations at 6245-6832' and Granite Wash perforations at 7167-7201'. Production is commingled downhole (Administrative Order No. DHC-257 dated Aug. 21, 1978).

Attached is a schematic diagram of the Hinton No. 12, No. 13 and No. 7 wells, schematic diagram of the lease tank battery, and a plat showing all wells on the subject lease and the pool from which each well is producing.

2-3/8" Otis "XO" Sleeve

1 jt 2-3/8" EUE tubing

5½" X 2" Otis O.S.T.D. w/2" N Profile Nipple

Otis Perma Lach Packer Wantz Granite Wash perfs 7167-7201' 5½" 17#/ft casing set at 7286'

4-3/4" Open Hole 7286-8129'