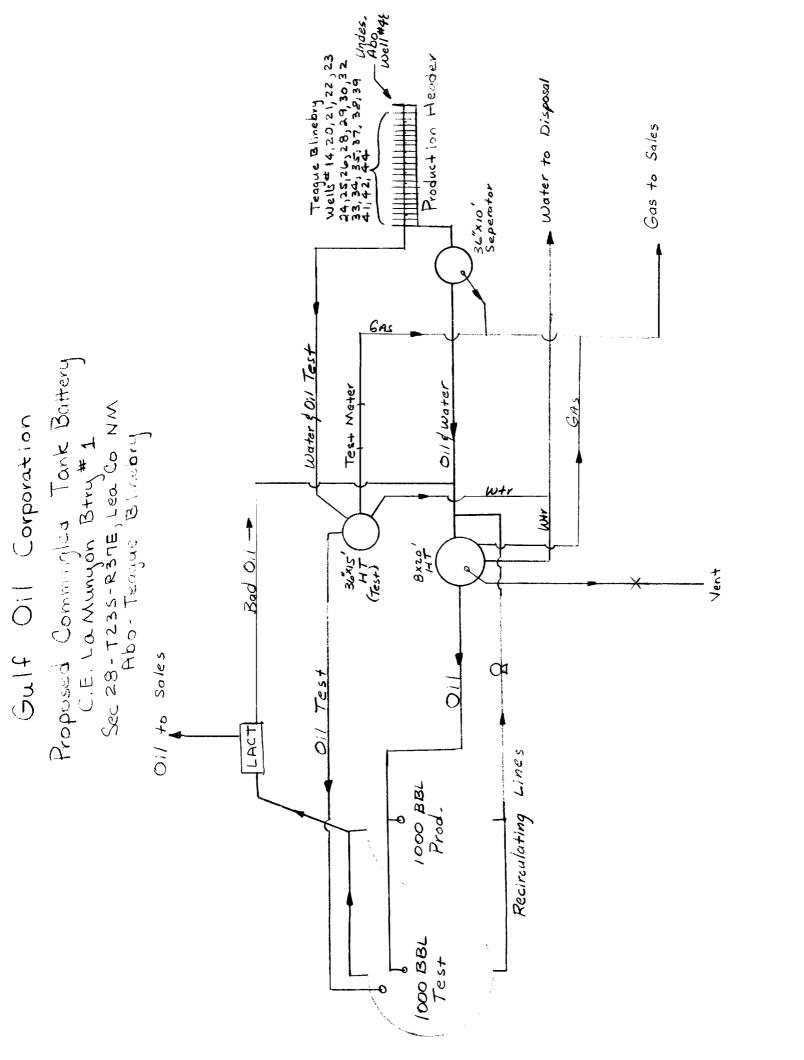

The calculated revenue from the commingled production is approximately 64 cents per day more than the total revenue from the individual pools.

Also attached is a schematic diagram of the storage facilities for the commingled production and a lease plat. Shell Pipe Line Corporation has agreed to purchase the commingled oil as proposed herein.

## C. E. LaMUNYON LEASE, TANK BATTERY NO. 1 Section 28-T23S-R37E Lea County, New Mexico

| Wells and Pool                                                                                                            | Produ<br><u>Jan 79</u> | rction<br>Feb 79 | <u>Total</u> | Average<br>BOPD |
|---------------------------------------------------------------------------------------------------------------------------|------------------------|------------------|--------------|-----------------|
| C. E. LaMunyon 14, 20, 21, 22, 23, 24, 25, 26, 28, 29, 30, 32, 33, 34, 35, 37, 38, 39, 41, 42 and 44 Teague Blinebry Pool | 3,126                  | 2,997            | 6,123        | 103.8           |
| C. E. LaMunyon No. 48 Undesignated Abo*                                                                                   | -                      | -                | -            | 16.0            |
| *Test Production (4-7-79) 16 BOPD, 4 BWPD & 60 MCFGPD                                                                     |                        |                  |              | 119.8           |

| <u>Pool</u>      | BPD         | <u>Gravity</u> | \$/Bb1   | \$/Day      |
|------------------|-------------|----------------|----------|-------------|
| Teague Blinebry  | 103.8       | 38.1           | \$ 15.80 | \$ 1,640.04 |
| Undesignated Abo | <u>16.0</u> | 35.7           | 15.76    | 252.16      |
| TOTAL            | 119.8       |                |          | \$ 1,892.20 |
| Comming1ed       | 119.8       | 36.9           | \$ 15.80 | \$ 1,892.84 |
|                  |             | Difference     | Per Day  | (\$ + 0.64) |