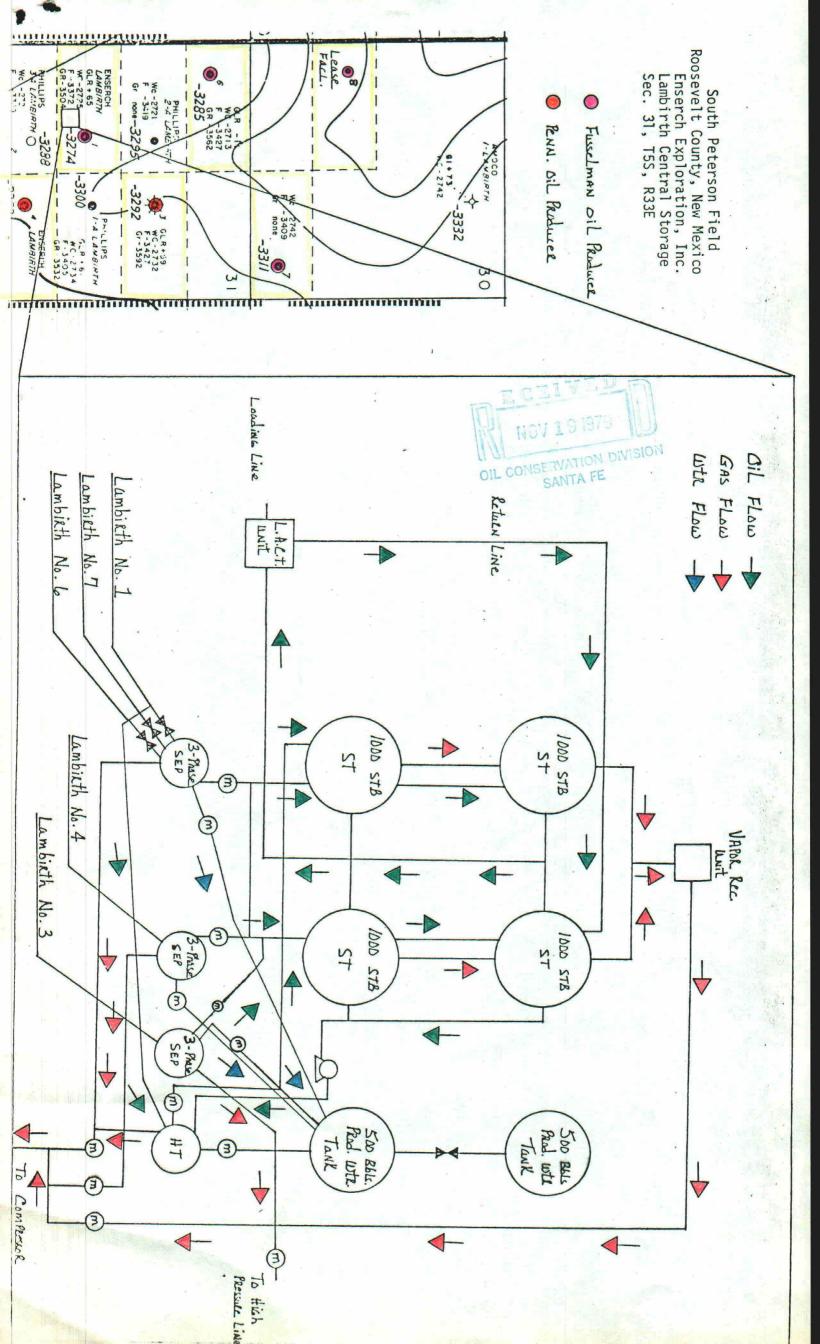

Dear Sir:

Attached please find a revised schematic of the South Peterson Fusselman and Pennsylvanian Pools Central Strage Commingling Facilities, Roosevelt County, New Mexico. The ally change we have made since the approval of Commingling Order PC-573, has been the installation of a 3-phase separator for the Lambirth No. 3 well, rather than a 2-phase separator with a sampler.