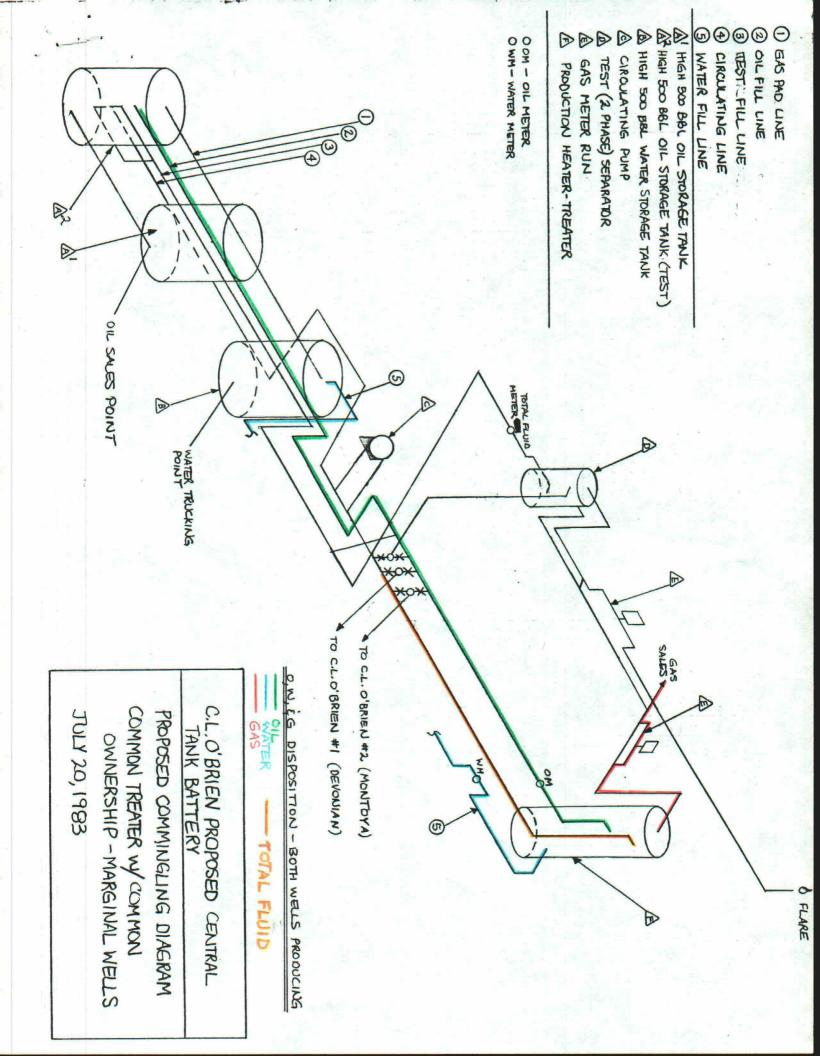

## Mobil Producing TX. & N.M. Inc. C.L. O'Brien Lease, Well #1 and #2 Lightcap Field (Devonian & Montoya) Chaves County, NM

These computations show the value of the commingled production will be the same as the sum of the values of the Devonian and Montoya formations.