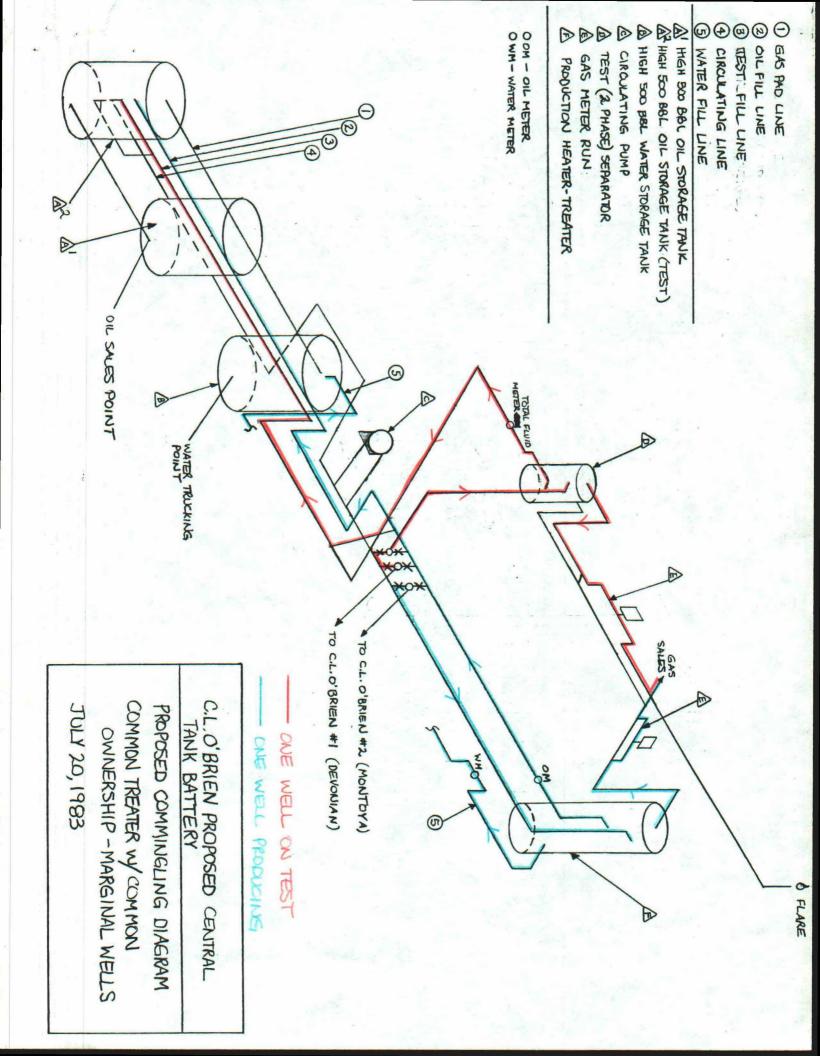

## Mobil Producing TX. & N.M. Inc. C.L. O'Brien Lease, Well #1 and #2 Lightcap Field (Devonian & Montoya) Chaves County, NM

These computations show the value of the commingled production will be the same as the sum of the values of the Devonian and Montoya formations.