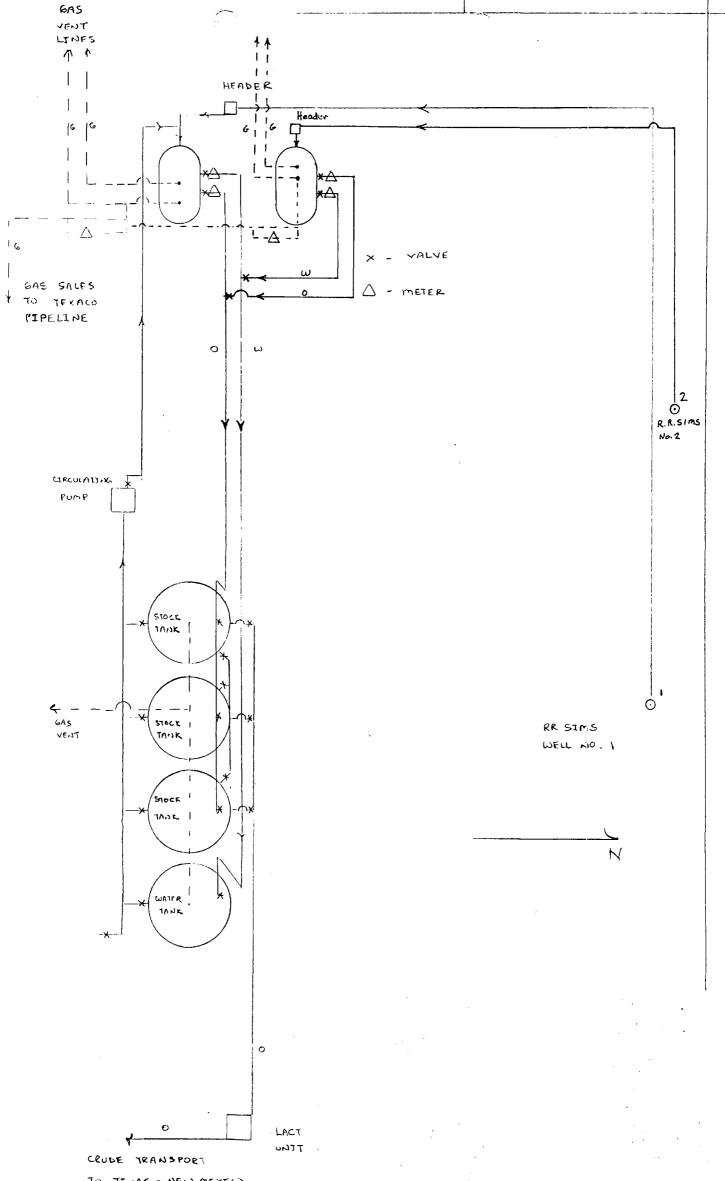

#### Gentlemen:

Texaco Exploration and Production Inc. respectfully requests permission to surface commingle produced hydrocarbons from the North Teaque Ellenberger with the Wildcat Devonian pools on the referenced lease. The R.R. Sims #2 was recently completed in the Devonian at a rate of 184 bopd, 342 bwpd and 117 mcfpd. It is proposed to commingle this production with the R.R. Sims #1 Ellenberger which is making 179 bopd, 0 bwpd and 228 mcfpd. A three phase separator will be set to handle production from the #2 well and a transfer pump will be added to the battery to send produced water to the B. F. Harrison B salt water disposal system.

Texaco owns a 100% working interest in both zones on the lease. A common royalty of 12.5% applies to both zones of this Fee lease. Plats are attached that show the location of the two wells and lease production facilities. The wells will be tested monthly on a per well basis. Total monthly production will be allocated to each well by the subtraction method. Additional information is included on a separate page.