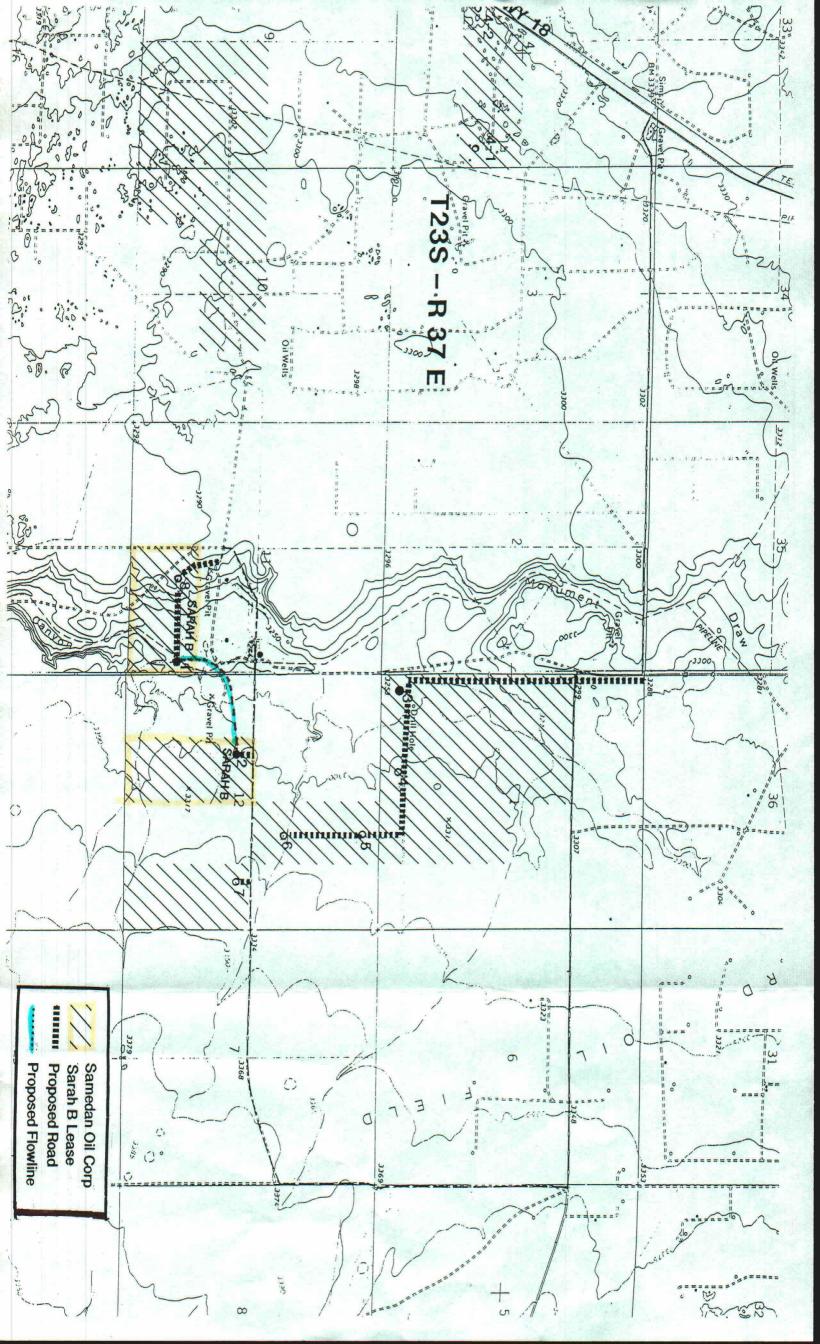

and the second second the second s

will be on the same in the

Please find attached a schematic diagram of the battery installation and plats showing well locations. The Bureau of Land Management has been notified as per Form 3160-5, Sundry Notice, of our intentions.