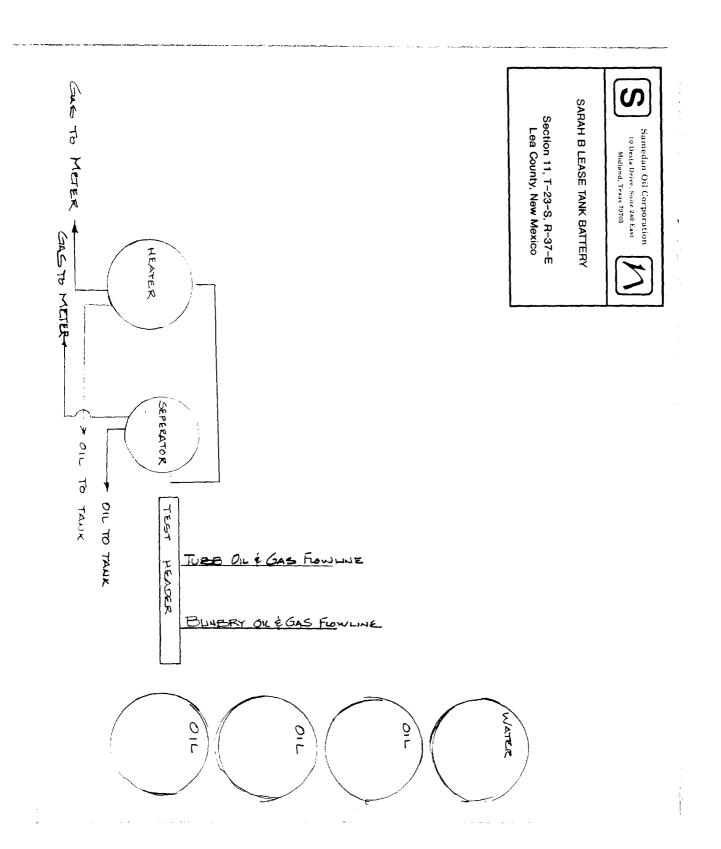

and the second second the second s

will be on the same in the

Please find attached a schematic diagram of the battery installation and plats showing well locations. The Bureau of Land Management has been notified as per Form 3160-5, Sundry Notice, of our intentions.

At the present time two wells, Sarah B #1 and Sarah B #2, are producing from the Tubb zone into the battery. Plans are being made for duel completions on both wells from the Blinebry zone and the Tubb zones.

- 1. Samedan owns and operates 100% of the Sarah B. Lease
- 2. Tubb Zone: Daily production = 85 bbls oil
  Gravity @ 60 = 33.8. Sulfur = .389
  Value = \$16.25 per bbl for sweet crude

Blinebry Zone: Daily Production = 70 bbls oil (estimate) Gravity @ 60 = 40.0 (representative) Value = \$16.35 per bbls for sweet crude