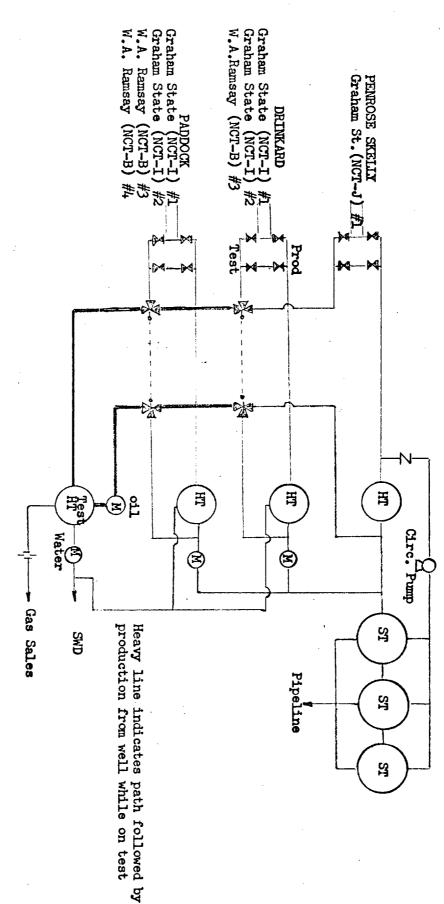

Gentlemen:

Reference is made to your application dated March 3, 1969, as amended March 24, 1969, for the amendment of Administrative Order PLC-3 which authorizes the commingling of Blinebry, Drinkard, and Paddock production from your Graham State (NCT-I) Lease and from your W. A. Ramsay (NCT-B) Lease. It is our understanding that you are no longer commingling Blinebry production from either of the aforesaid leases but that you now have Penrose Skelly production on your Graham State (NCT-J) Lease which comprises the NW/4 NE/4 of Section 25, Township 21 South, Range 36 East, and you wish to commingle this production with the aforesaid Drinkard and Paddock production from the first two mentioned leases.

Administrative Order PLC-3 is hereby amended to authorize the commingling of Drinkard, Paddock, and Penrose Skelly production from your Graham State (NCT-I) Lease comprising the W/2 SW/4 of Section 19, Township 21 South, Range 37 East and your W. A. Ramsay (NCT-B) Lease comprising the NW/4, S/2 NE/4, and NE/4 NE/4 of Section 25, Township 21 South, Range 36 East, and your Graham State (NCT-J) Lease comprising the NW/4 NE/4 of Section 25, Township 21 South, Range 36 East, after separately metering the production from the Drinkard and Paddock Pools and determining the

## AMENDMENT

Administrative Order PLC-3

Penrose Skelly production by means of the subtraction method. Provided however, that the installation shall be operated in accordance with the provisions of the Commission "Manual for the Installation and Operation of Commingling Facilities," including the requirement for non-reset counters on the meters. You are further requested to notify the Hobbs District Office of the Commission at such time as this installation is complete in order that an inspection may be made thereof.