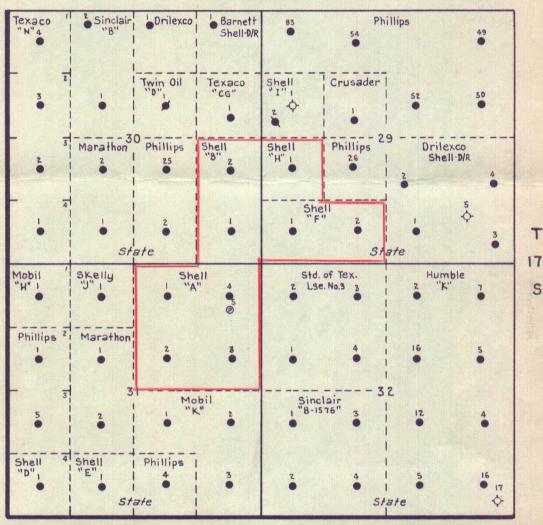

Gentlemen:

Reference is made to Order No. R-1920-A granting permission to commingle San Andres production from Shell's State A, B, F and H Leases, Vacuum Field and Administrative Order No. PLC-6 granting permission to commingle Paddock and San Andres Crude from these same leases (refer to enclosed plat for legal location).

We plan to separate the State "H" Lease from this commingled installation and request that the above mentioned orders be amended to reflect such a change. Henceforth all production from the State "H" Lease will be stored and sold from separate facilities located on this lease. Commingling of the Paddock and San Andres Crudes on the State A, B and F Leases will be conducted as specified in the aforementioned orders.

#### LEGEND

- Grayburg-San Andres
- @ Paddock

T

S