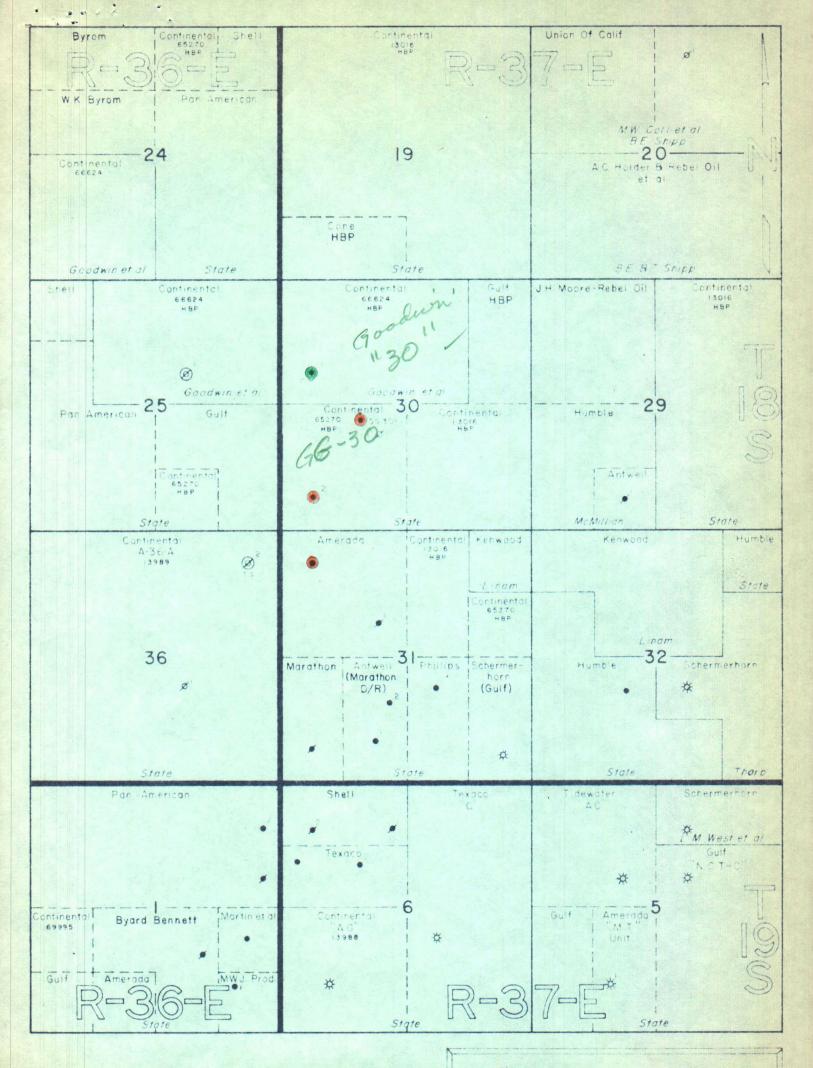

- 1. A plat, exhibit 1, attached hereto, shows the leases and wells involved. The State GG-30 Lease presently contains two oil wells producing from the Goodwin Abo Pool and the Goodwin-30 Lease presently contains one oil well producing from the Goodwin Drinkard Pool. Additional development in both reservoirs is possible.
- 2. Mineral rights under the State GG-30 Lease are held by the State of New Mexico. Mineral rights under the Goodwin "30" Lease are as follows: