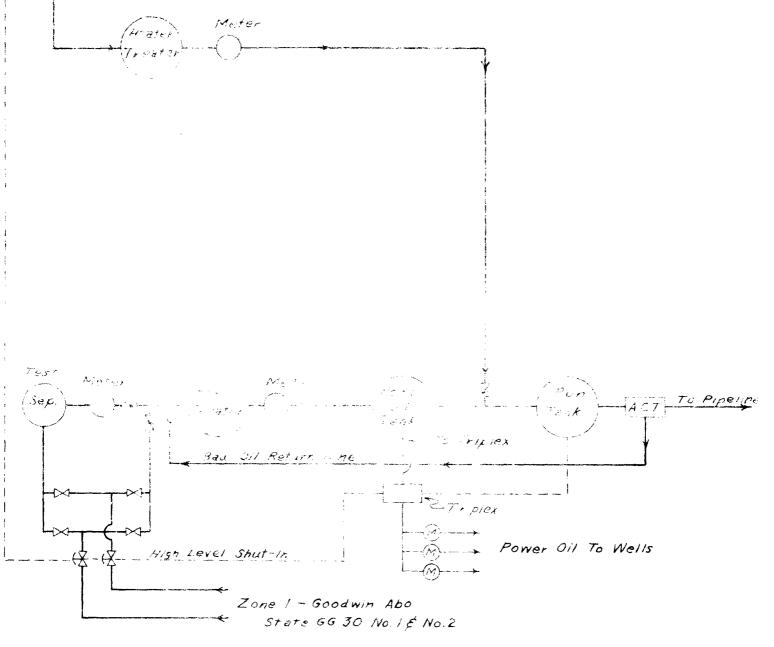

New Mexico Oil Conservation Commission Page 2

- 5. One test facility (separator, meter and sampler) will be utilized for both wells on the State GG-30 Lease and will provide accurate measurement of the performance of each individual well. A schematic diagram, Exhibit No. 2, attached hereto, shows the proposed installation. As shown, the facility conforms to the requirements of the "Manual for the Installation and Operation of Commingling Facilities" dated September 13, 1961. A test facility for the Goodwin "30" Lease will be installed when required by additional development.
- 6. A letter from the transporter, Texas-New Mexico Pipe Line Company, expressing their consent to the commingling is attached. A copy of this application has been furnished by certified mail to the royalty owners under the Goodwin "30" Lease, as listed above.
- 7. Commingling of production will result in the prevention of waste and will not impair correlative rights.