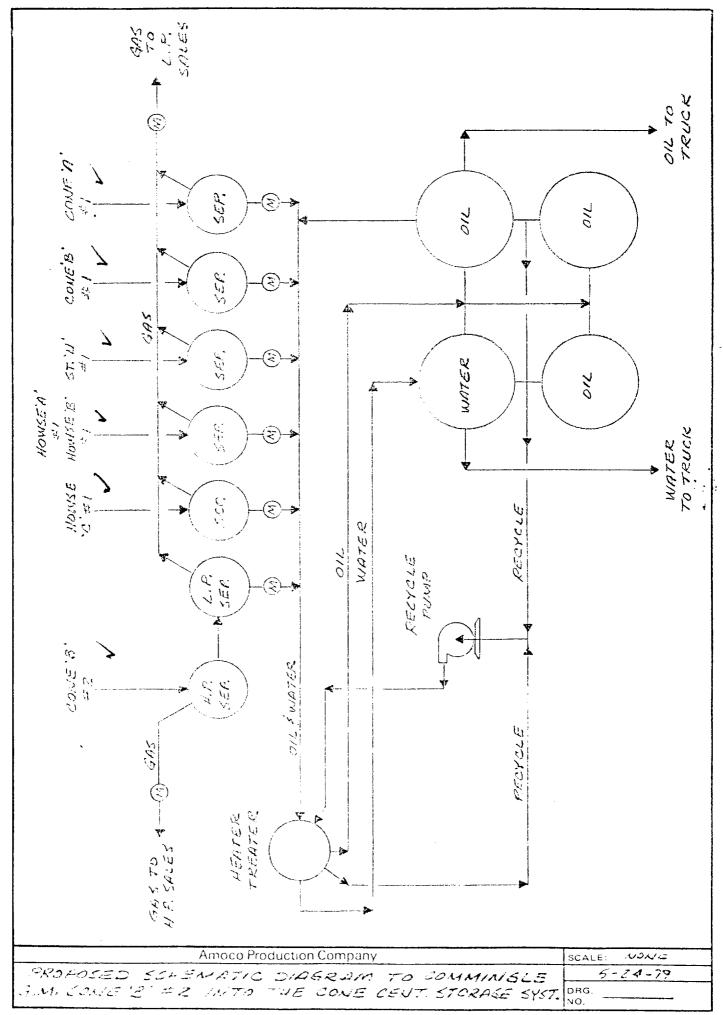

Administrative Order PLC-13 Cone Central Storage System

New Mexico Oil Conservation Division P. O. Box 2088 Santa Fe, NM 87501

Gentlemen:

This is a request to amend Administrative Order PLC-13 to provide for the addition of the Cone "B" Well No. 2 oil production to be commingled with other leases producing oil into the Cone Central Storage System, located in Unit "F", Section 12, T-20-S, R-38-E, A schematic of the facility, together with a plat depicting the leases and wells involved, are attached.

Our Cone "B" Well No. 2, located 1980' FNL and 1980' FEL of Section 12, T-20-S, R-38-E, NMPM, Lea County, New Mexico, was completed on October 4, 1978, as a flowing gas well in the House Drinkard Oil Pool, and commenced production on March 19, 1979.

Oil production from the Cone "B" Well No. 2 will be separately measured and sampled, and the installation shall be in accordance with the "Manual for the Installation and Operation of Commingling Facilities". Production from other leases shall be in accordance with previous authority. The gas production is metered and sold separately and will not be commingled.