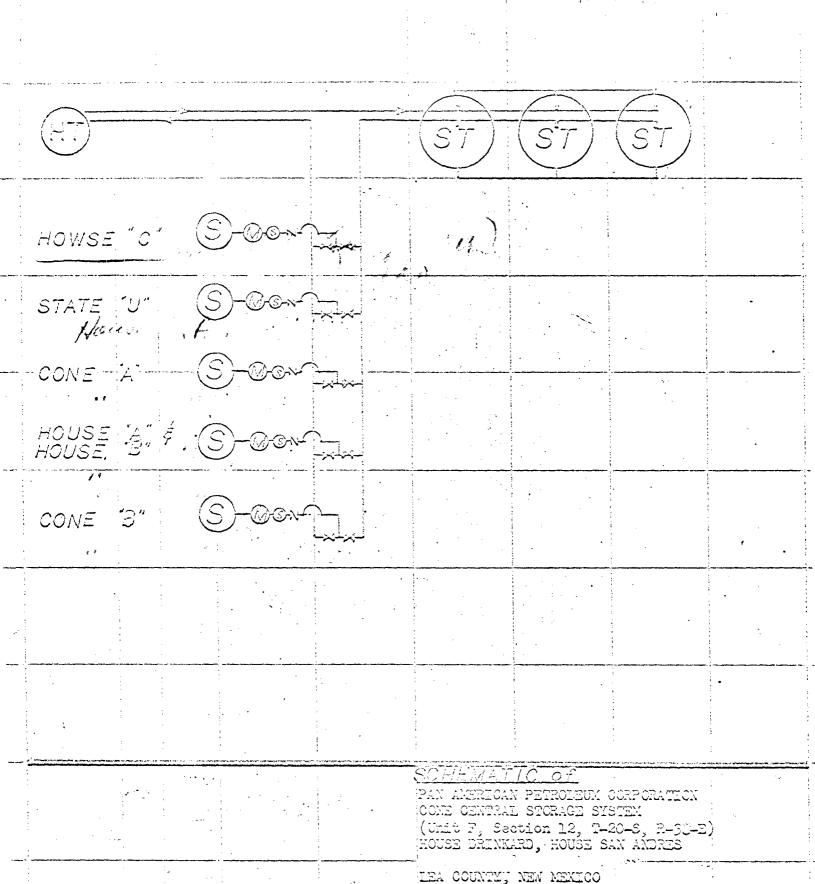

This is a request that Administrative Order PLC-13 be amended to provide for the deletion of the HOUSE ABO and the inclusion of the HOUSE DRINK-ARD Pools' production from the HOWSE "C" WELL NO. 1.

The production will be commingled with other leases producing into the CONE CENTRAL Storage System, located in Unit F, Section 12, T-20-S, R-38-E. A schematic of the facility, together with a plat depicting the leases and wells involved, are attached.

Production from the HOWSE "C" Lease will be separately measured and sampled, and the installation shall be in accordance with the "Manual for the Installation and Operation of Commingling Facilities." Production from other leases shall be in accordance with previous authority. There will be no reduction in the commercial value of the commingled production since the Abo and Drinkard gravities were of the same.