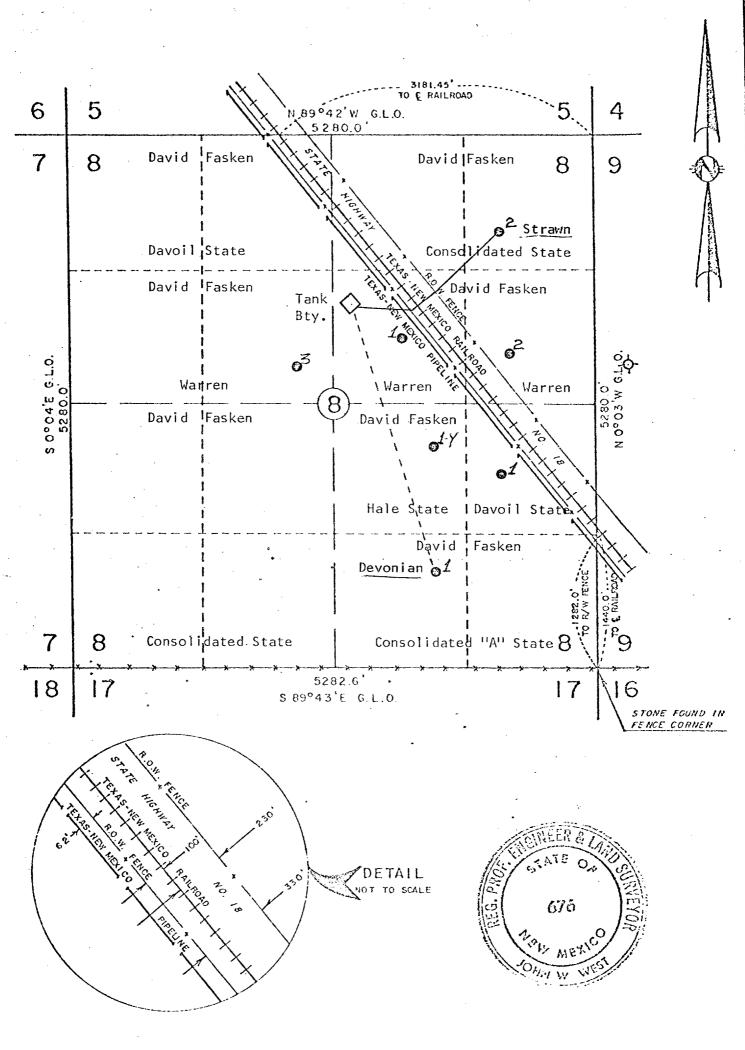

A plat is attached showing a tank battery location in Unit G, Sec. 8, T-17-S, R-37-E, Lea County. This tank battery was constructed to serve the Consolidated State Lease, and off-lease storage was approved for that lease on June 29, 1981.

The Consolidated State Lease, No. E-8563, includes N/2, NE/4 and SW/4 Sec. 8, T-17-S, R-37-E and the W/2 Sec. 9, T-17-S, R-37-E, Lea County, while the Consolidated "A" State Lease, No. E-8563, covers only the S/2, SE/4 Sec. 8, T-17-S, R-37-E, Lea County (Please refer to attached plat).

## DAVID FASKEN

FIELDFILE

A plat of Section 8, Township 17 South, Range 37 East, N.M.P.M., Lea County, New Mexico.

JOHN W. WEST ENGINEERING COMPANY CONSULTING ENGINEERS HORBS, NEW MEXICO

Scale: I'' = 1000' Drawn by: RKG
Date: 8/6/79 Sheet 1 of 1 Sheets