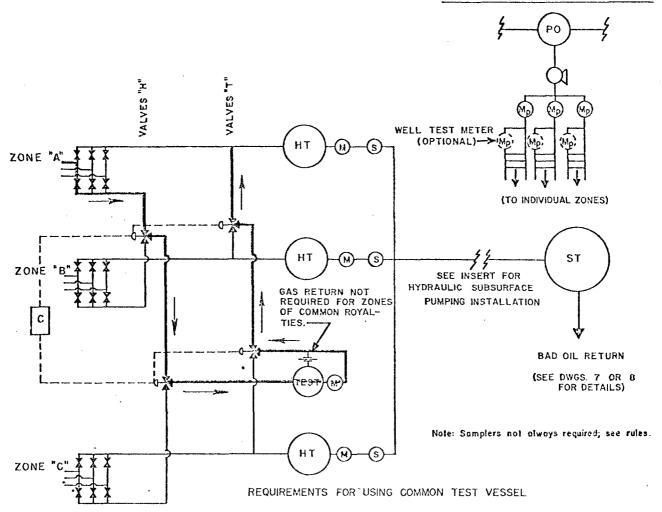

#### **HYDRAULIC** SUBSURFACE PUMPING INSTALLATION

- I. Automatic well test header volves on individual well flowlines may be substituted for valve "H". Interlocking control as shown would then be required between each valve on the manifold and the respective valve "T".
- 2. Manual, pneumotic, or electrical interlocks must be provided between the appropriate valve "H" and valve "T" as shown. Control panel c and control lines to valves are not required if mechanical interlock is provided for manual operation.

#### SYMBOLS

3. Manual overldes on automatic well test header valves on individual well flowlines may be installed on production side only.

well while on test.

CHECK VALVE. BLOCK VALVE.

2 WAY VALVE (PNEUMATIC OR ELECTRICALLY CONTROLLED).

3 WAY VALVE (MANUAL, PNEUMATIC OR ELECTRICALLY CONTROLLED)

CONTROL PANEL (PNEUMATIC OR ELECTRICAL)

GAS METER

METER FOR POWER OIL

TESTING VESSEL (HEATER-TREATER OR SEPARATOR)

HEATER TREATER

POWER OIL TANK

STOCK TANK

PUMP

SEPARATOR

SAMPLER

INDIVIDUAL TREATERS USED IN COMMINGLING COMMON OR SEPARATE OWNERSHIP

Red line indicates path followed

by production from a Zone "A"

NEW MEXICO OIL CONSERVATION COMMISSION MANUAL FOR COMMINGLING

FIG. I

METER

Z

I HEREBY CERTIFY THAT THIS PLAT WAS MADE FROM NOTES TAKEN IN THE FIELD IN A BONA FIDE SURVEY MADE UNDER MY SUPERVISION, AND THAT THE SAME IS TRUE AND CORRECT TO THE BEST OF MY KNOWLEDGE AND BELIEF.