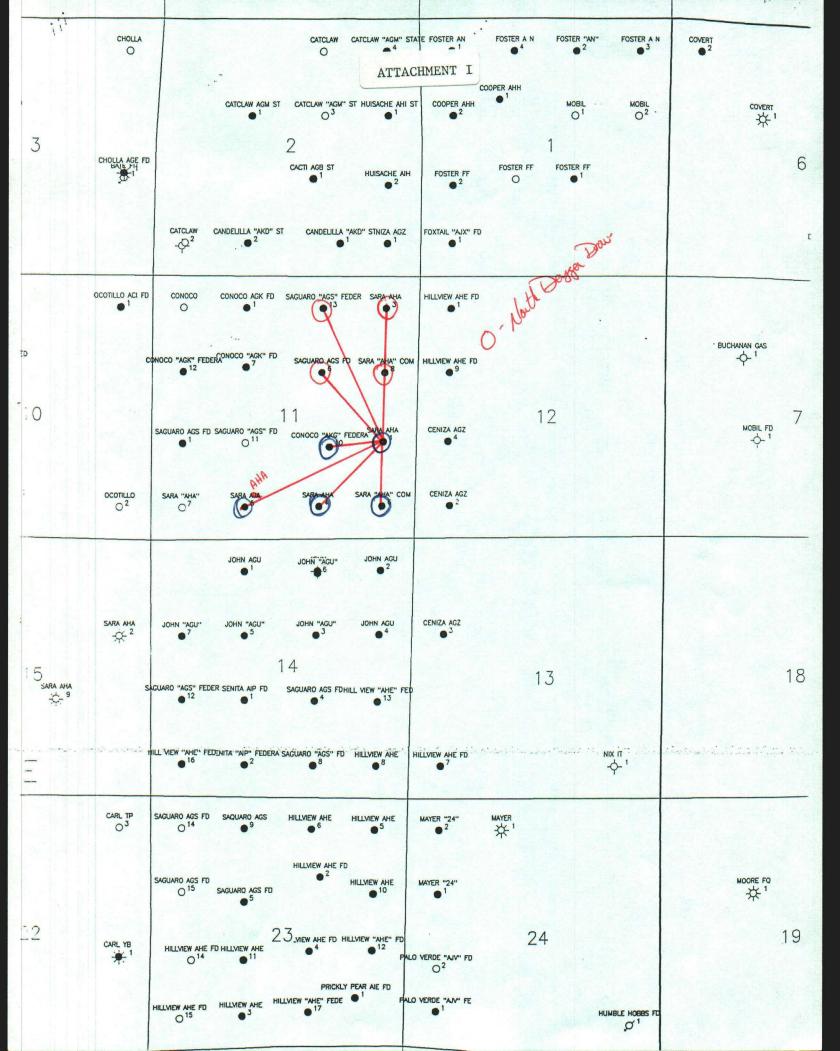

The production from the well will be commingled into a common storage facility located on the Sara AHA Com #1 location. A map labeled Attachment I is enclosed for your information.

The purpose of this off-lease storage and surface commingling is to reduce operating costs for storage and treating and thereby extend the economic life of each well. Without approval for utilizing existing batteries on adjacent leases, it will become necessary to build separate facilities for each well. This will greatly increase costs and shorten the economic life of the well.

and Off-Lease Storage

South Dagger Draw Upper Penn Pool

Eddy County, New Mexico

Dear Mr. LeMay:

Yates Petroleum Corporation respectfully requests administrative approval to commingle production from several wells into a common tank battery and to permit production from each well to be transported prior to measurement to another well for storage thereon. It is proposed to add the following wells to existing Order Number PLC 83:

Sara AHA Com #3 660' FNL and 660' FEL Section 11-T20S-R24E Eddy County, NM NM NM 84622 (A)

Sara AHA Com #4 660' FSL and 1980' FEL Section 11-T20S-R24E Eddy County, NM NM NM 82527 (A) Sara AHA Com #5 660' FNL and 980' FWL Section 11-T20S-R24E Eddy County, NM NM NM 82527 (A)

Sara AHA Com #6 660' FSL and 660' FEL Section 11-T20S-R24E Eddy County, New Mexico NM NM 82527 (A) Saguaro AGS Federal Com #13 660' FNL and 1980' FEL Section 11-T20S-R24E Eddy County, New Mexico NM NM 84622 (A)

Conoco AGK Federal #10 1887' FSL and 1788' FEL Section 11-T20S-R24E Eddy County, New Mexico NM NM 82527 (A) Sara AHA #8 1980' FNL and 660' FEL Section 11-T20S-R24E Eddy County, New Mexico NM NM 84622 (A)