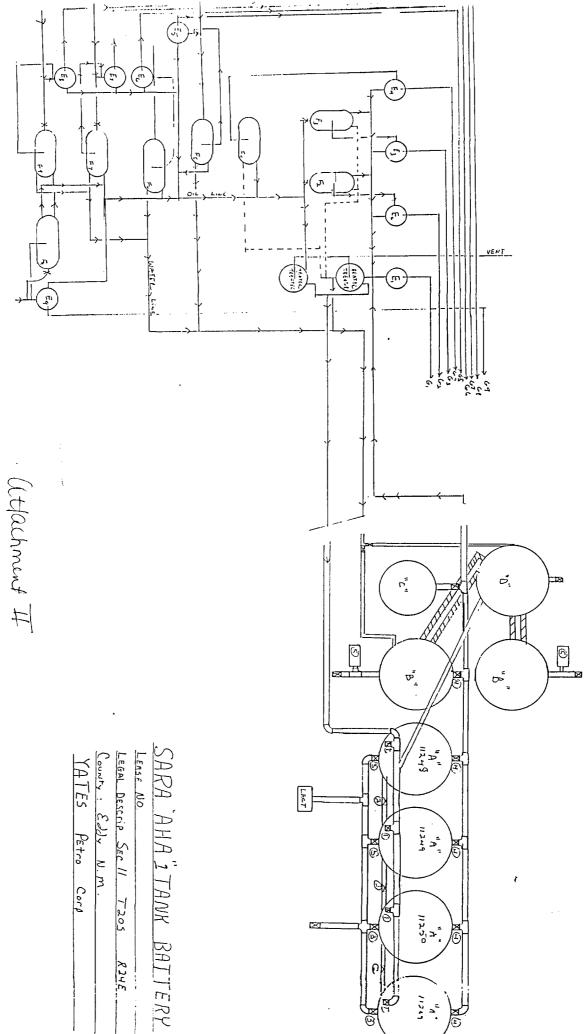

In accordance with the Oil Conservation Division's Rules 303-B, 309-B and 309-C, the following diagrams and maps are submitted for your information.

Attachment II A diagram of the proposed measurement equipment, separators and storage

tanks in accordance with the "Manual for Installation and Operation of

Commingling Facilities".

Attachment III Notification of working interest owners of the proposal to commingle production.

Attachment IV Notification to the Bureau of Land Management.

RK/pbs

**Attachments** 

```
500 BBL OIL STORAGE
                                         attachment II
      500 BBL WATER
  B)
                           StoraGE
      210
                B57W
          BBL
                         Storace
           BBL GUN BATTEL
      750
  E.) SARA #1
                          SEPERATOR GI) SARA #1
                                                   METER
  E2) SARA #4
                          SEPERATOR G2) SARA #4
                                                     METER
 E3) SAGUATO AGS #6
                          SEPERATOR G3) SAGUARO #6
                                                     METER
 En) SAra #3
                         SEPERATOR G4) SARA #3
                                                     METER
 E5) Convord AGK #10
                         SEPERARE G 5 ) SALA #5
                                                     METER
 EL) SARA #5
                         SEPERATOR GG) SARA #6
                                                     METER
 E7) SARA #6
                         SEAR. AND 67) SAGUARO 13
                                                     METER
 E8) SAGUHRO #13
                         SEDERATOR 68) CONDES ALK#10
                                                     METER
 Eg) SARA #8
                         SEARNATUR 69) SARA #8
                                                     METER
 F2) SARA # 4
                         WATER KNOCKOUT
 F3 ) SAGUATO # 6
                         WATER KNOKEOUT
 F4) SARA #3
                        WATER MUCKETOUT
 F5) Coroco #10
                        WHITEK
                             KNUMOUT
F6) SALA #5
                        WATER Knockeut
F7 ) SARA #6
                        WATER KNOCK OUT
F8) SAGUARO #13.
                       WATER KRICK OUT
F9) SArA #8
                       LIVELEN Auretrat
1) Oil 7:11 Lines SEALED ClosEd During SALES
2 Oil Equalizer SEALED Closed During SALES
3 OIL
      SALES
               SEAlED closed Except during SALES
4) Emergency draw Lines Stated Closed
```

5 WATER TO AN APPROVED disposal System

RUN

RUN

RUN

LUN

Lun

RUN

Lun