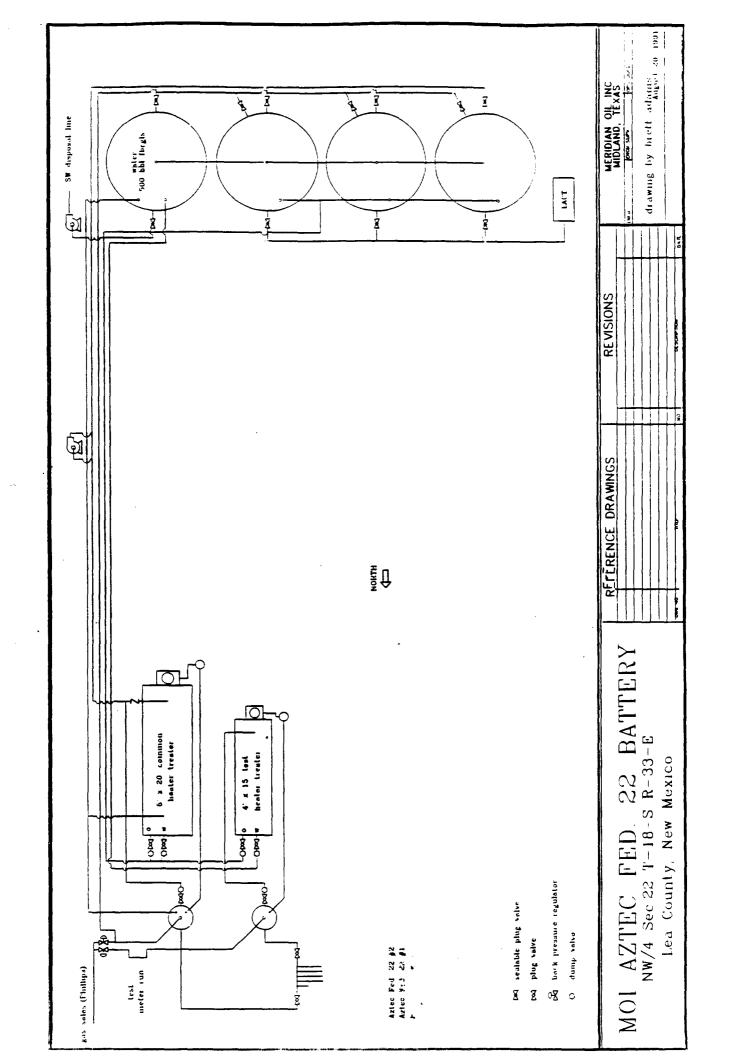

Submit to Appropriate District Office State Lease - 4 copies Fee Lease - 3 copies

DISTRICT I P.O. Box 1980, Hobbs, NM 88240

DISTRICT II P.O. Drawer DD, Artesia, NM 88210

DISTRICT III 1000 Rio Brazos Rd., Aztec, NM 87410

## State of New Mexico Energy, Minerals and Natural Resources Department