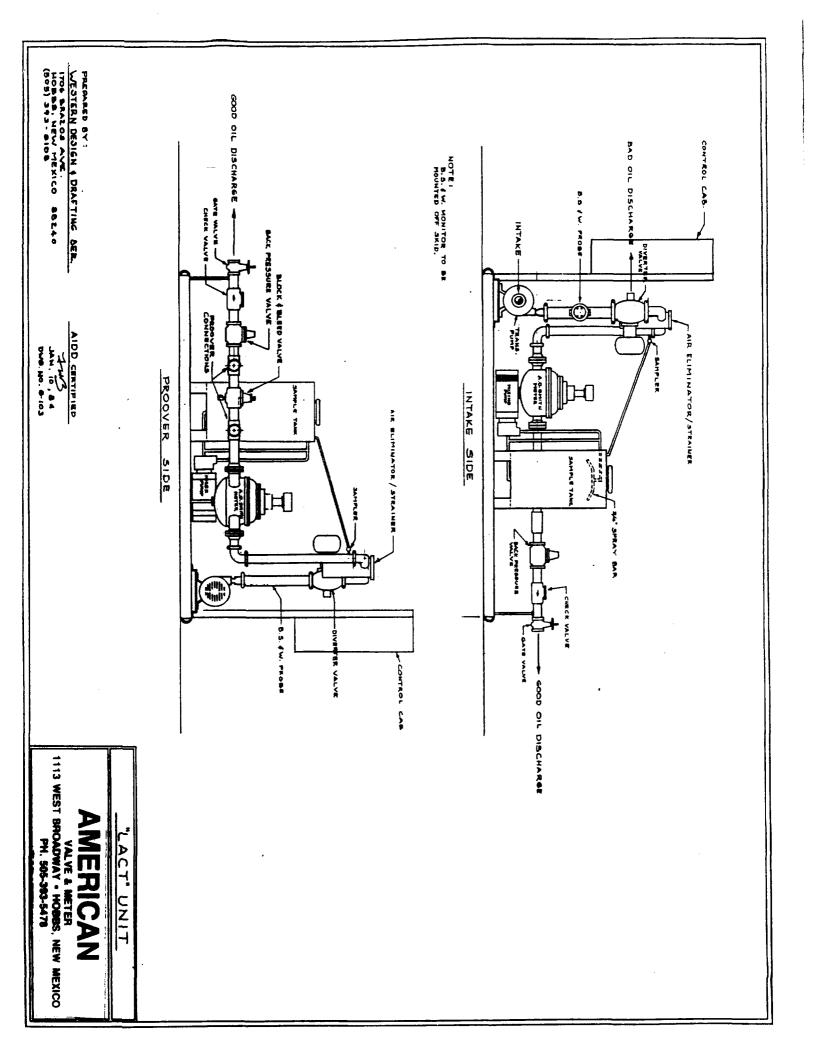

Submit to Appropriate District Office State Lease - 4 copies Fee Lease - 3 copies

DISTRICT I P.O. Box 1980, Hobbs, NM 88240

DISTRICT II P.O. Drawer DD, Artesia, NM 88210

DISTRICT III 1000 Rio Brazos Rd., Aztec, NM 87410

## State of New Mexico Energy, Minerals and Natural Resources Department