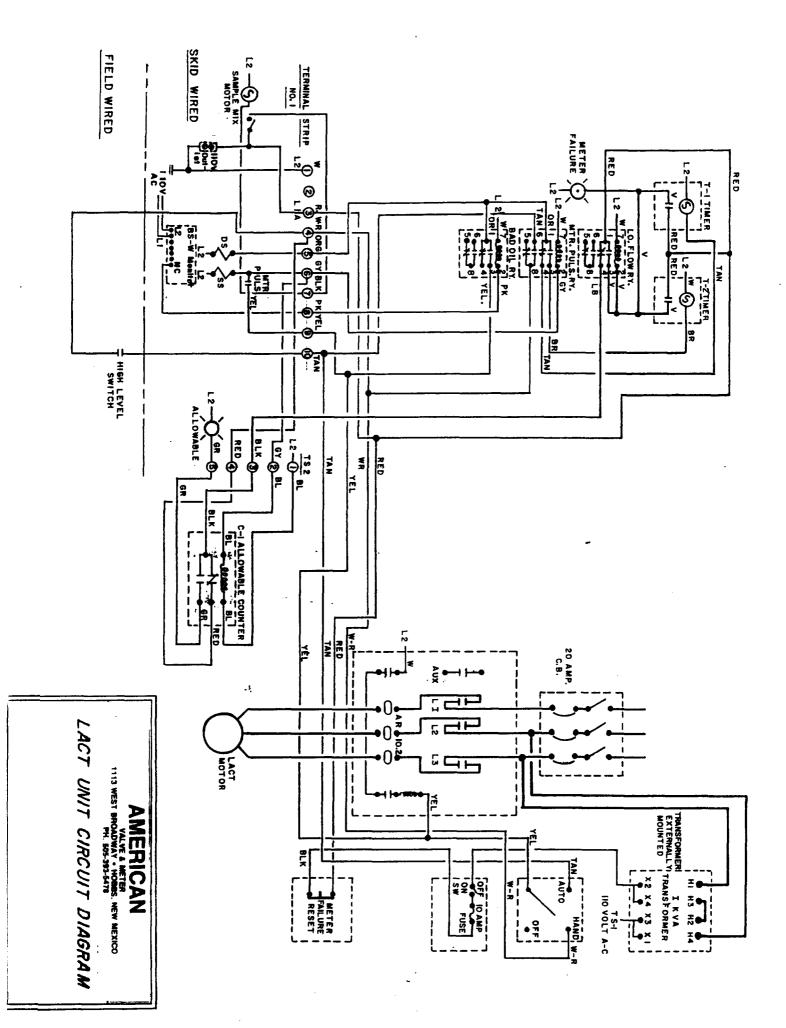

Submit to Appropriate District Office State Lease - 4 copies Fee Lease - 3 copies

DISTRICT I P.O. Box 1980, Hobbs, NM 88240

DISTRICT II P.O. Drawer DD, Artesia, NM 88210

DISTRICT III 1000 Rio Brazos Rd., Aztec, NM 87410

## State of New Mexico Energy, Minerals and Natural Resources Department