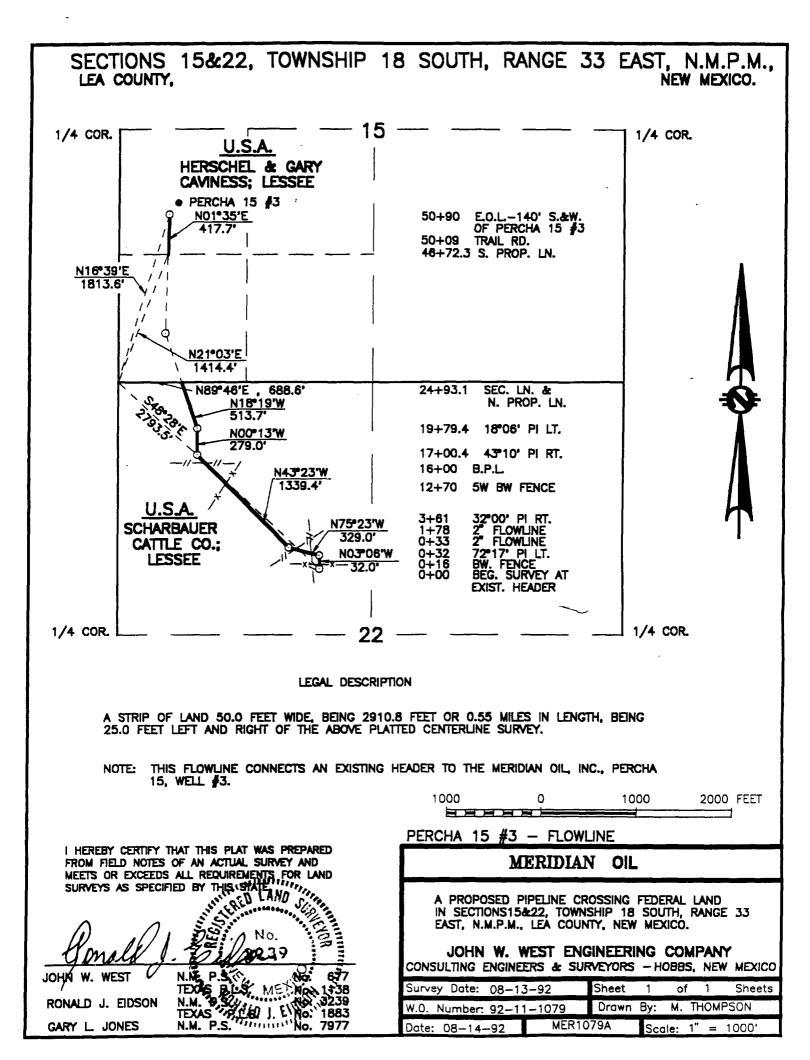

Submit to Appropriate District Office State Lease - 4 copies Fee Lease - 3 copies

DISTRICT I P.O. Box 1980, Hobbs, NM 88240

DISTRICT II P.O. Drawer DD, Artesia, NM 88210

DISTRICT III 1000 Rio Brazos Rd., Aztec, NM 87410

## State of New Mexico Energy, Minerals and Natural Resources Department