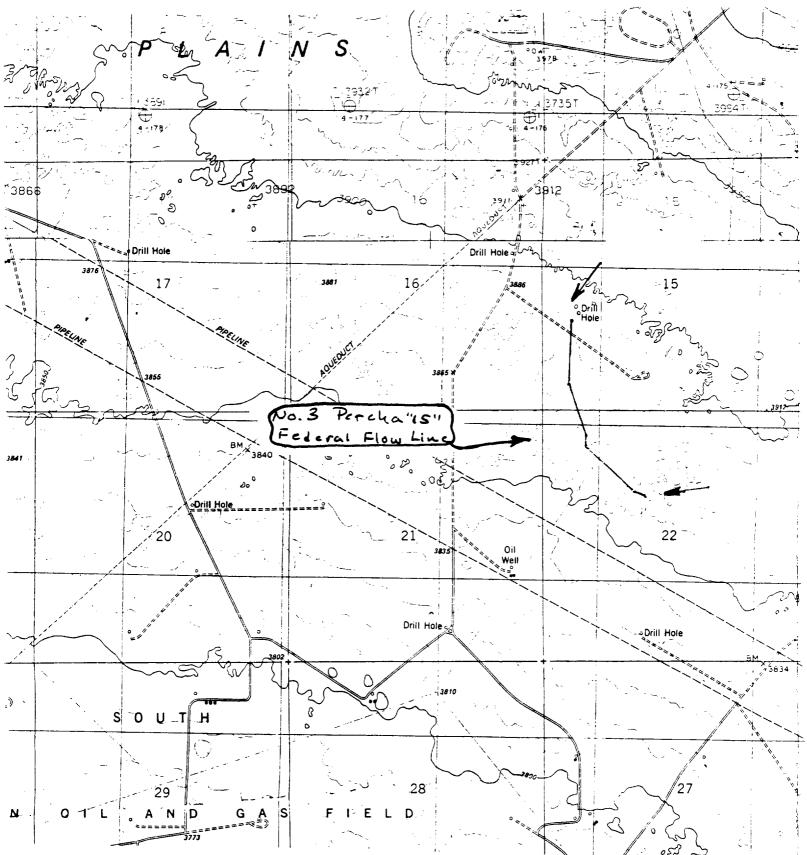

Submit to Appropriate District Office State Lease - 4 copies Fee Lease - 3 copies

DISTRICT I P.O. Box 1980, Hobbs, NM 88240

DISTRICT II P.O. Drawer DD, Artesia, NM 88210

DISTRICT III 1000 Rio Brazos Rd., Aztec, NM 87410

## State of New Mexico Energy, Minerals and Natural Resources Department