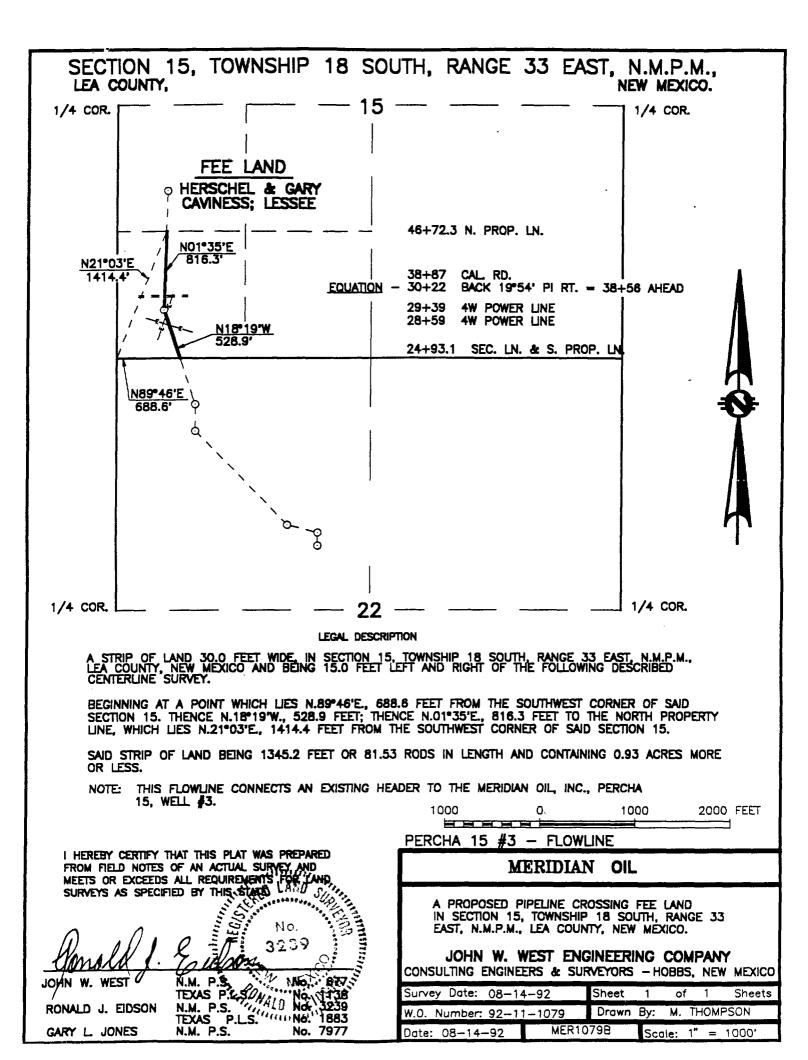

Submit to Appropriate District Office State Lease - 4 copies Fee Lease - 3 copies

DISTRICT I P.O. Box 1980, Hobbs, NM 88240

DISTRICT II P.O. Drawer DD, Artesia, NM 88210

DISTRICT III 1000 Rio Brazos Rd., Aztec, NM 87410

## State of New Mexico Energy, Minerals and Natural Resources Department