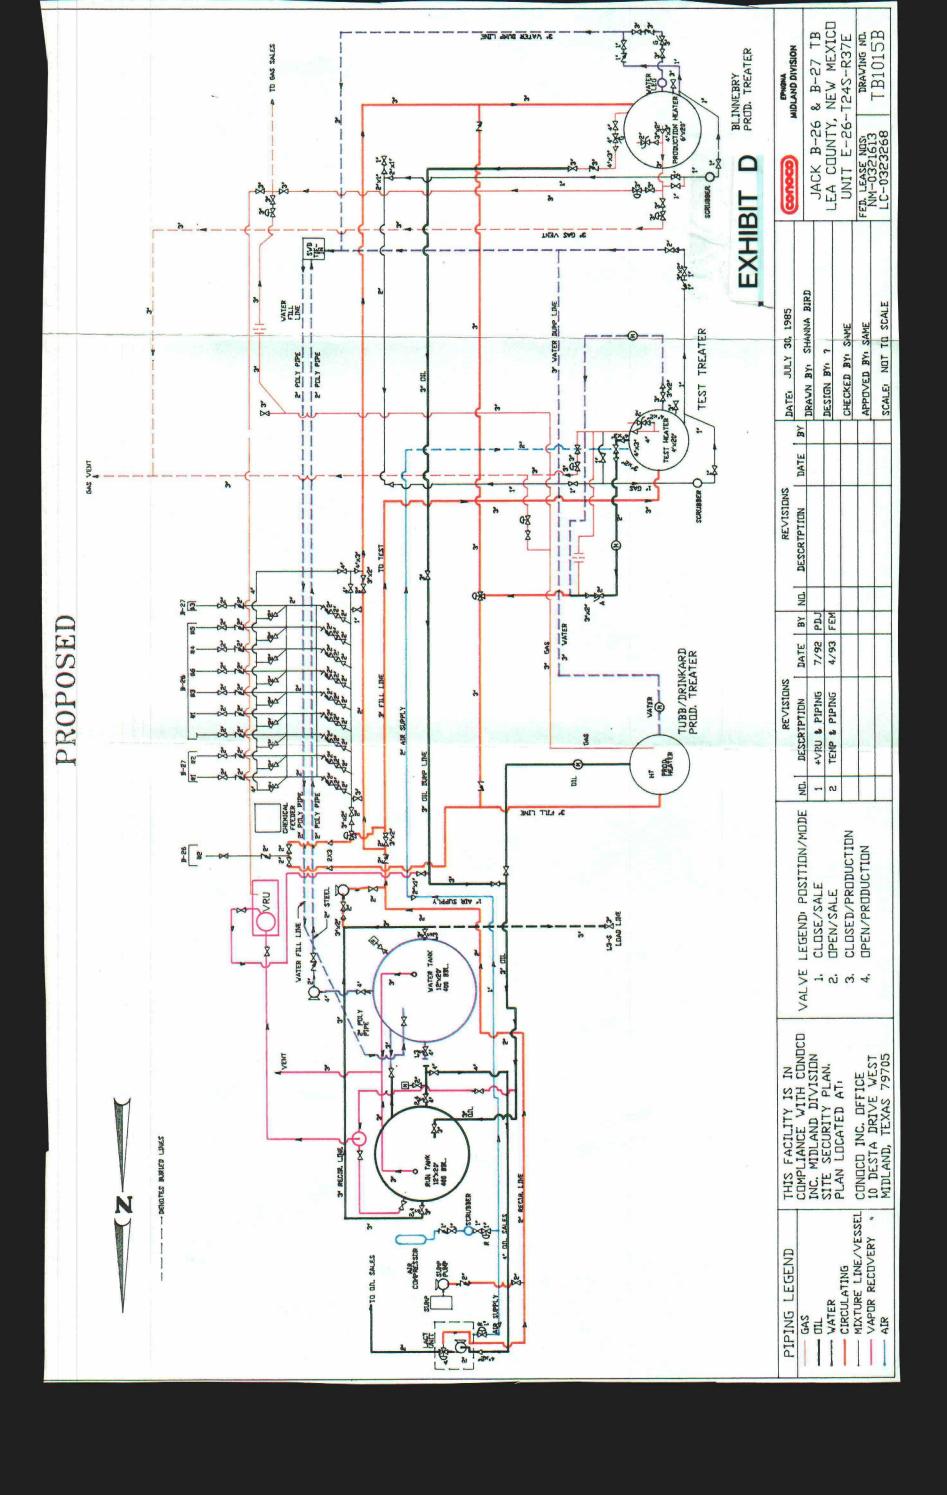

Jack B-27

| Dack D-20 & Dack D-27                   | <u>BOPD</u> | API Gravity | \$ Value/BO | Revenue/Day     |
|-----------------------------------------|-------------|-------------|-------------|-----------------|
| Currently Commingled<br>Justis Blinebry | 29          | 36.2 sweet  | 18.88       | \$547.52        |
| *Justis Tubb/Drinkard                   | 21          | 35.7 sweet  | 18.86       | <u>\$396.06</u> |
|                                         |             | Total U     | ncommingled | \$943.58        |
| All Commingled                          | 50          | 35.9        | 18.86       | \$943.00        |

The gravity and sulfur content for the Justis Tubb/Drinkard crude are based on the nearby Conoco State A-2 No. 4 Justis Tubb/Drinkard well in Section 2, 25S, 37E.



# CERTIFIED MAIL RECEIPTS FOR

# WORKING AND ROYALTY INTEREST OWNERS IN THE JACK B-26 AND JACK B-27 LEASES

| RECEIPT FOR CERTIFII  NO INSURANCE COVERAGE PRO  NOT FOR INTERNATIONAL M.  (See Reverse)