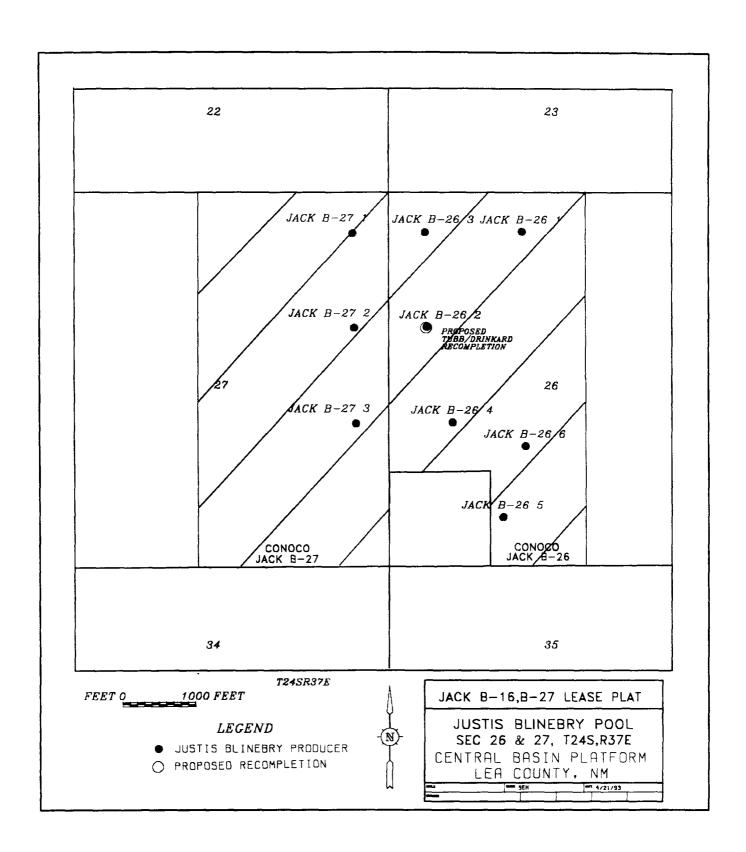

# Jack B-26/B-27 Application to Surface Commingle

### Jack B-26

| Pool                  | Oil Gravities-@ 60 F | <u>BOPD</u> | MCFD | <u>BWPD</u> | Producing Wells |
|-----------------------|----------------------|-------------|------|-------------|-----------------|
| Justis Blinebry       | 36.2                 | 20          | 194  | 4           | No. 1,3,4,5,6   |
| *Justis Tubb/Drinkard | 35.7                 | 21          | 233  |             | No. 2           |

### Jack B-27

| <u>Pool</u>     | Oil Gravities-@ 60 F | <u>BOPD</u> | <u>MCFD</u> | <u>BWPD</u> | Producing Wells |
|-----------------|----------------------|-------------|-------------|-------------|-----------------|
| Justis Blinebry | 36.2                 | 9           | 71          | 0           | No. 1,2,3       |

<sup>\*</sup> Proposed Justis Tubb/Drinkard test. Production rates are estimated first year average rates and oil gravity taken from nearby Conoco State A-2 No. 4: Justis Tubb/Drinkard (see attached C-116).