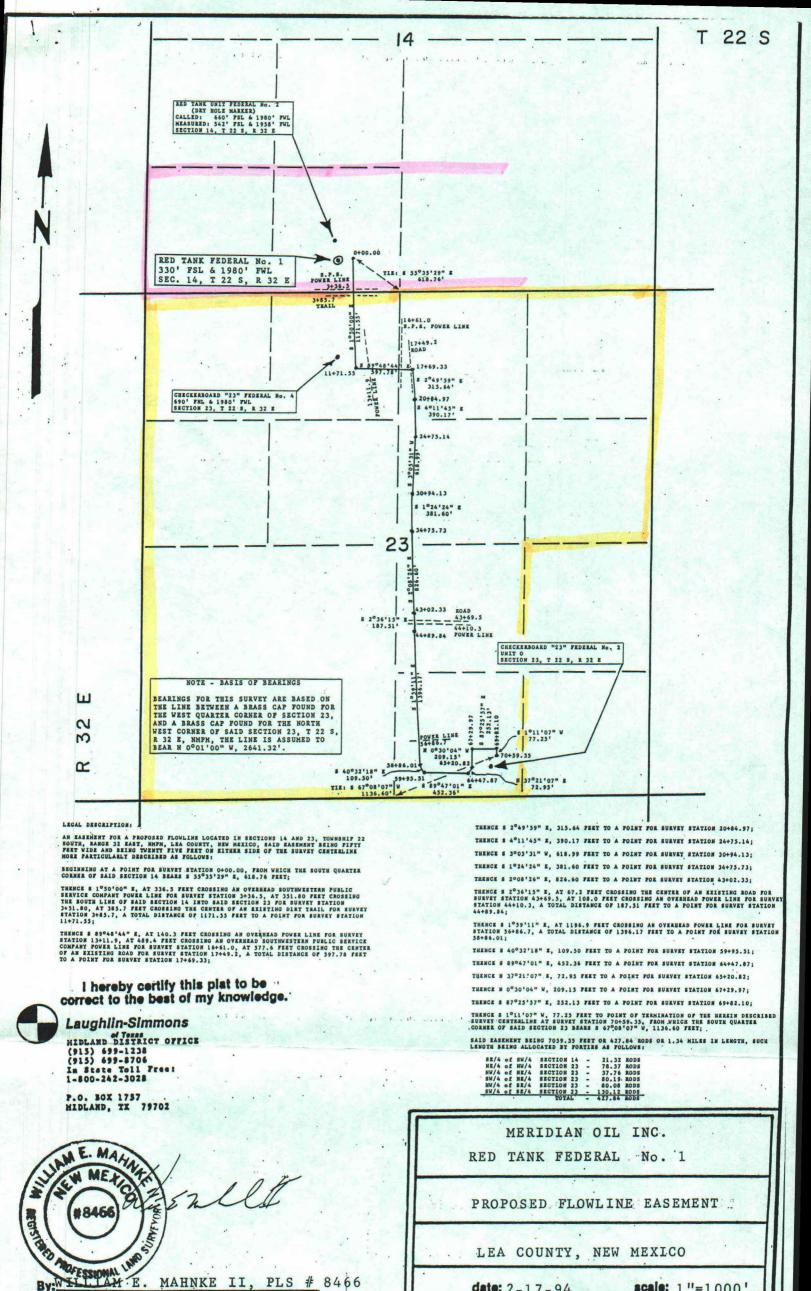

A map is enclosed showing the lease(s) and location of all wells that will contribute production to the proposed commingling/common storage facility. All unitized/communitized areas, producing zones/pools are also clearly illustrated.

date: 2-17-94 scale: 1"=1000'

THE PROPOSED OPERATION IS DESCRIBED IN DETAIL ON THE ATTACHED DIAGRAM.

A MAP IS ENCLOSED SHOWING THE LEASE NUMBER AND LOCATION OF ALL WELLS THAT WILL CONTRIBUTE PRODUCTION TO THE PROPOSED COMMINGLING/COMMON STORAGE FACILITY. ALL UNITIZED/COMMUNITIZED AREAS, PRODUCING ZONES/POOLS ARE ALSO CLEARLY ILLUSTRATED.