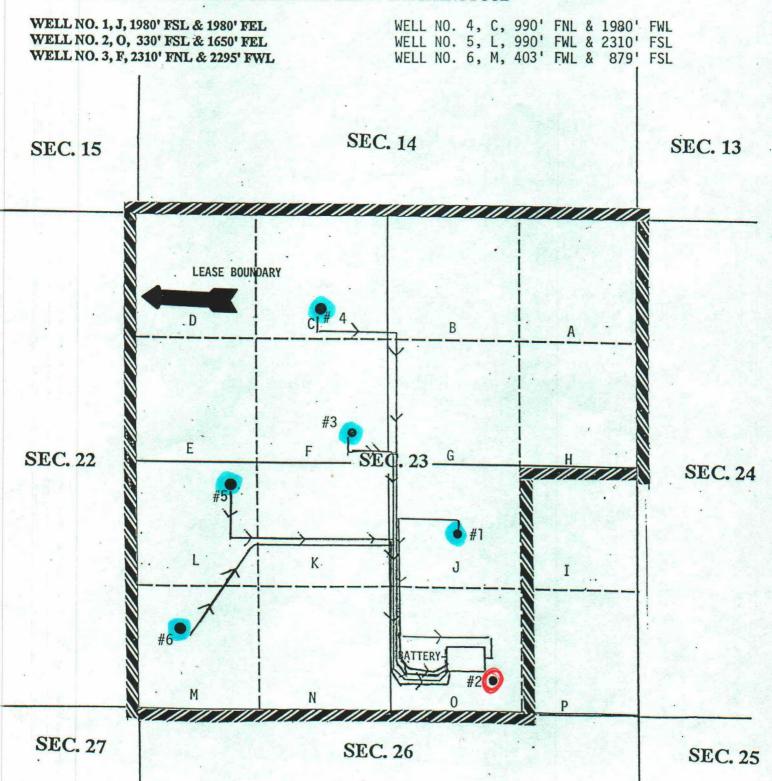

MERIDIAN OIL INC.

<u>CHECKERBOARD 23 FEDERAL LEASE</u>

LEASE NO. NM-81633

SEC. 23, T-22-S, R-32-E

LEA COUNTY, NEW MEXICO

LEASE DESCRIPTION: 560 ACRES IN LEASE ALL OF SECTION 23 EXCEPT FOR THE E/2 OF THE SE/4

#### **CHECKERBOARD 23 FEDERAL LEASE**

ALL OF THE WELLS ON THE CHECKERBOARD 23 FEDERAL LEASE (NM 81633) AT VARIOUS TIMES OF THE MONTH ARE ROUTED TO A TEST VESSEL SITUATED BY THE COMMON STORAGE VESSEL TO BE INDIVIDUALLY TESTED. (WELL TESTS) ALL THE GAS IS METERED.

| CHECKERBOARD 23 FEDERAL LEASE NM 8163 |      |      |            | NM 81633 |                  |
|---------------------------------------|------|------|------------|----------|------------------|
| WELL                                  |      |      |            |          |                  |
| <u>NO.</u>                            | LOC. | SEC. | TWP.       | RNG.     | <b>FORMATION</b> |
|                                       |      |      |            |          |                  |
| 1                                     | J    | 23   | <b>22S</b> | 32E      | DELAWARE         |
| 2                                     | O    | 23   | <b>22S</b> | 32E      | BONE SPRING      |
| 3                                     | F    | 23   | <b>22S</b> | 32E      | DELAWARE         |
| 4                                     | C    | 23   | <b>22S</b> | 32E      | DELAWARE         |
| 5                                     | L    | 23   | <b>22S</b> | 32E      | DELAWARE         |
| 6                                     | M    | 23   | 22S        | 32E      | DELAWARE         |
| RED TANK FEDERAL LEASE                |      |      |            | NM 77058 |                  |
| 1                                     | N    | 14   | 22S        | 32E      | DELAWARE         |
| 3 (Proposed)                          | P    | 14   | <b>22S</b> | 32E      | DELAWARE         |
| 4 (Proposed)                          | J    | 14   | 22S        | 32E      | DELAWARE         |