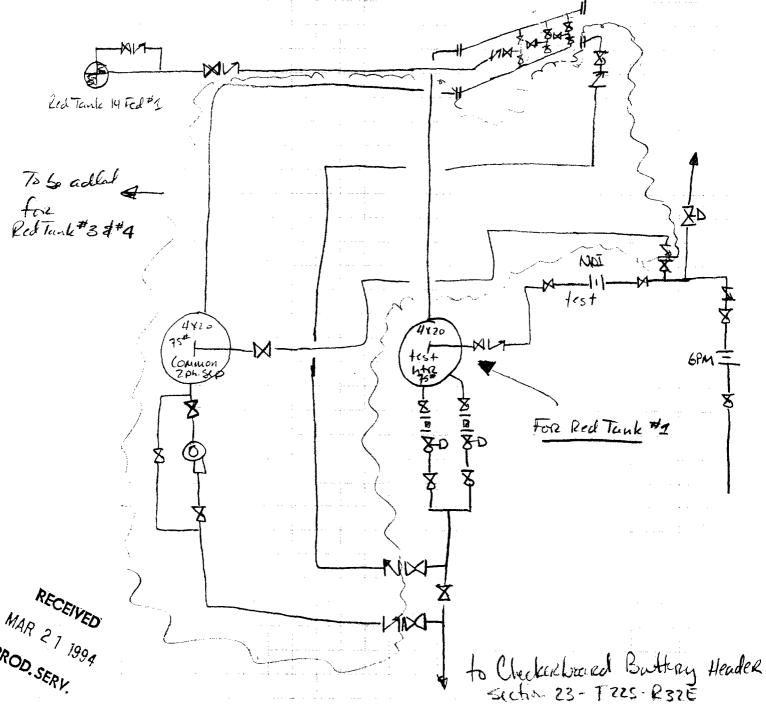

## Compressor Systems, Inc.

**ENGINEERING CHART** 

DATE 3/18/94 BY J. L. Plante

SUBJECT Red Tank Proposed Satelite

ULN Section 14 TZZS-R3ZE

Lea County, NM

RED TANK FEDERAL LEASE SEC. 14, T22S, R32E LEA COUNTY, NEW MEXICO No Scale

A SCHEMATIC DIAGRAM IS ALSO ATTACHED WHICH CLEARLY IDENTIFIES ALL EQUIPMENT THAT WILL BE UTILIZED.

THE STORAGE AND MEASURING FACILITY IS LOCATED AT THE SW4/SE4 OF SEC. 23, T22S, R32E ON LEASE NO NM 81633, LEA COUNTY, NEW MEXICO. THE BLM WILL BE NOTIFIED IF THERE IS ANY FUTURE CHANGE IN THE FACILITY LOCATION.