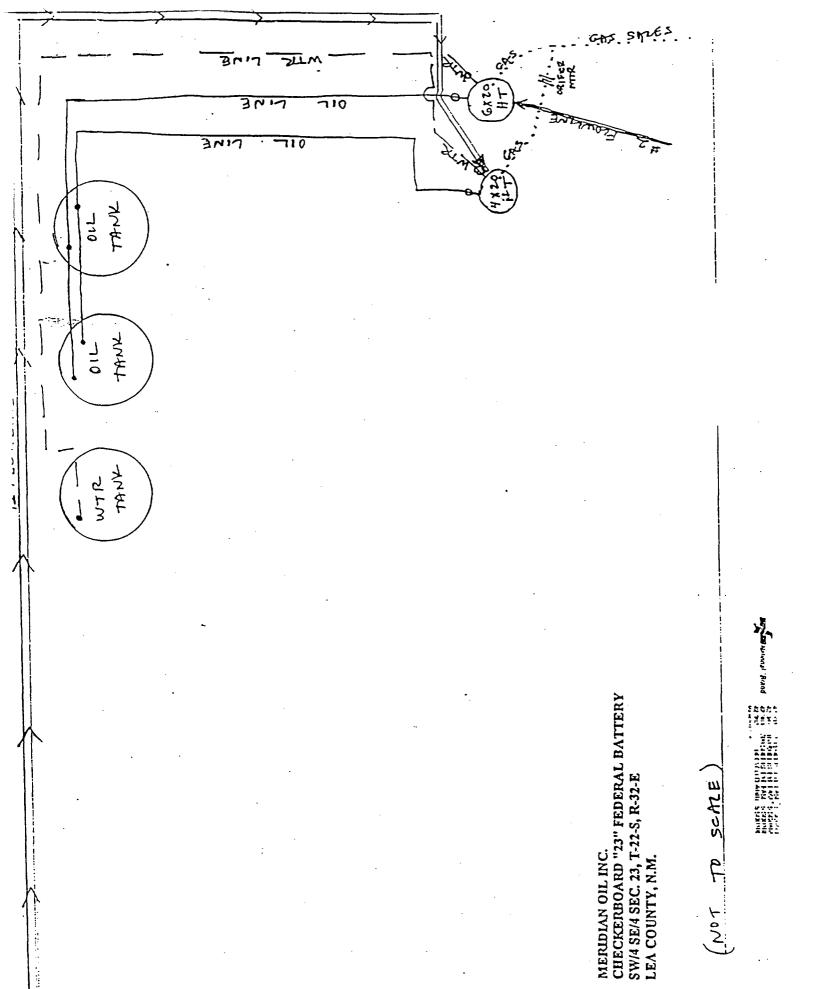

The storage and measuring facility is located at the SW4/SE4 of Sec. 23, T22S, R32E, Lea County New Mexico. All of the wells on the Checkerboard '23' Federal lease at various times of the month are routed to a test vessel situated by the common storage vessel to be individually tests (well tests). All the gas is metered. The Red Tank Federal lease prior to going off lease to the common storage and test vessel will be sent through a satellite for allocation purposes. All the gas is metered.

A SCHEMATIC DIAGRAM IS ALSO ATTACHED WHICH CLEARLY IDENTIFIES ALL EQUIPMENT THAT WILL BE UTILIZED.

THE STORAGE AND MEASURING FACILITY IS LOCATED AT THE SW4/SE4 OF SEC. 23, T22S, R32E ON LEASE NO NM 81633, LEA COUNTY, NEW MEXICO. THE BLM WILL BE NOTIFIED IF THERE IS ANY FUTURE CHANGE IN THE FACILITY LOCATION.

#### **CHECKERBOARD 23 FEDERAL LEASE**

ALL OF THE WELLS ON THE CHECKERBOARD 23 FEDERAL LEASE (NM 81633) AT VARIOUS TIMES OF THE MONTH ARE ROUTED TO A TEST VESSEL SITUATED BY THE COMMON STORAGE VESSEL TO BE INDIVIDUALLY TESTED. (WELL TESTS) ALL THE GAS IS METERED.

THE RED TANK FEDERAL LEASE (NM 77058) WELLS PRIOR TO GOING OFF LEASE TO THE COMMON STORAGE AND TEST VESSELL WILL BE SENT THRU A SATELLITE FOR ALLOCATION PURPOSES. ALL THE GAS IS ALSO MEASURED.