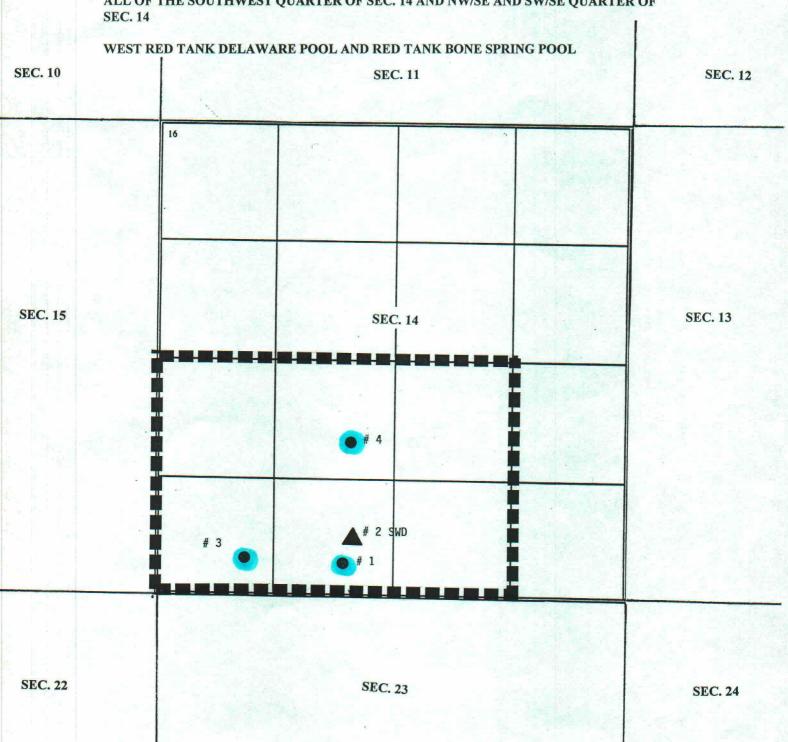

## **RED TANK FEDERAL LEASE**

| Red Tank Federal # 1         | O, 330' FSL & 1980' FWL  |
|------------------------------|--------------------------|
| Red Tank Federal # 2 (SWD) * | O, 532' FSL & 1958' FWL  |
| Red Tank Federal # 3 (PRO)   | P, 330' FSL & 990' FWL   |
| Red Tank Federal # 4 (PRO)   | J, 1650' FSL & 1980' FWL |

# MERIDIAN OIL INC. RED TANK FEDERAL LEASE

LEASE NO. NM 77058 SEC. 14, T-22-S, R-32-E LEA COUNTY, NEW MEXICO

LEASE DESCRIPTION: 240 ACRES IN LEASE ALL OF THE SOUTHWEST QUARTER OF SEC. 14 AND NW/SE AND SW/SE QUARTER OF SEC. 14

THE RED TANK FEDERAL LEASE (NM 77058) WELLS PRIOR TO GOING OFF LEASE TO THE COMMON STORAGE AND TEST VESSELL WILL BE SENT THRU A SATELLITE FOR ALLOCATION PURPOSES. ALL THE GAS IS ALSO MEASURED.