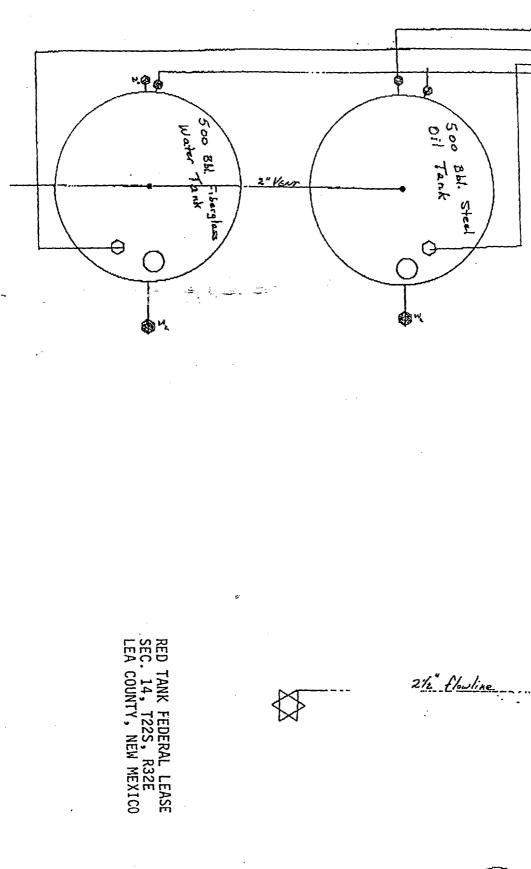

A SCHEMATIC DIAGRAM IS ALSO ATTACHED WHICH CLEARLY IDENTIFIES ALL EQUIPMENT THAT WILL BE UTILIZED.

THE STORAGE AND MEASURING FACILITY IS LOCATED IN THE SR/SW OF SEC. 14, T22S, R32E, LEA COUNTY, NEW MEXICO, FEDERAL LEASE NM 77058. THE BLM WILL BE NOTIFIED IF THERE IS ANY FUTURE CHANGE IN THE FACILITY LOCATION,

SIGNATURE:

NAME:

TITLE:

Regulatory Assistant

DATE:

1/10/95

Donna Williams

THE STORAGE AND MEASURING FACILITY IS LOCATED IN THE SE/SW OF SEC. 14, T22S, R32E, LEA COUNTY, NEW MEXICO, FEDERAL LEASE NM 77058. THE BLM WILL BE NOTIFIED IF THERE IS ANY FUTURE CHANGE IN THE FACILITY LOCATION.