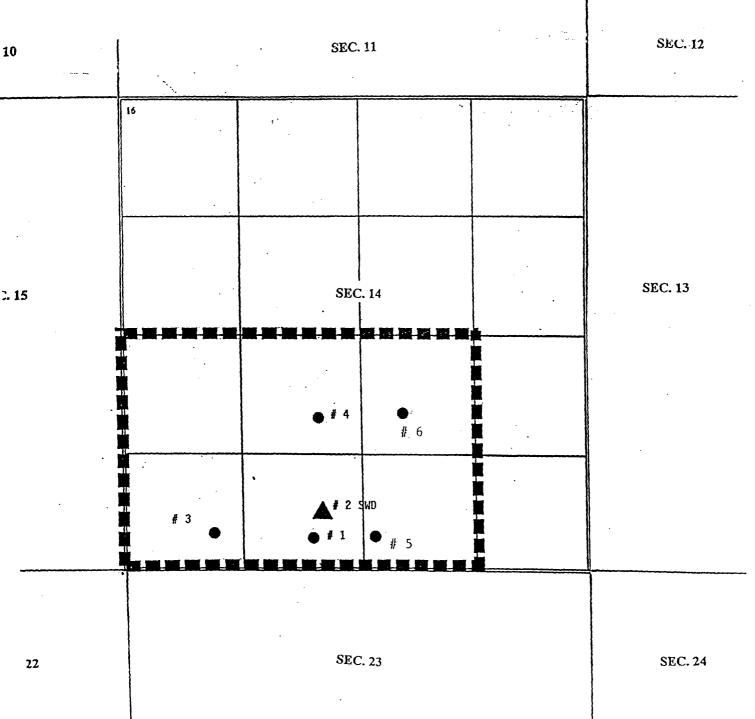

<sup>\*\*</sup> THIS PRODUCTION IS BASED ON RESERVOIR STUDIES FROM SURROUNDING WELLS.

THIS REQUEST IS FOR LEASE COMMINGLING DUE TO CONTINUED FUTURE DRILLING PLANS.

A MAP IS ENCLOSED SHOWING LOCATION OF ALL WELLS THAT WILL CONTRIBUTE PRODUCTION TO THE PROPOSED COMMINGLING/COMMON STORAGE FACILITY. ALL UNITIZED/COMMUNITIZED AREAS, PRODUCING ZONES/POOLS ARE ALSO CLEARLY ILLUSTRATED.

| WELL NO:                    | SEC. | TWP        | RNG | <b>FORMATION</b> | LEASE NO. | STATUS         |
|-----------------------------|------|------------|-----|------------------|-----------|----------------|
|                             |      |            |     |                  |           |                |
| Red Tank Federal # 1        | 14   | <b>22S</b> | 32E | Delaware         | NM 77058  | Prod.          |
| Red Tank Federal # 2 SWD    | 14   | <b>22S</b> | 32E | Delaware         | NM 77058  | Disp.          |
| Red Tank Federal #3         | 14   | <b>22S</b> | 32E | Delaware         | NM 77058  | Prod.          |
| Red Tank Federal #4         | 14   | <b>22S</b> | 32E | Delaware         | NM 77058  | Prod.          |
| Red Tank Federal # 5        | 14   | <b>22S</b> | 32E | Delaware         | NM 77058  | Prod.          |
| Red Tank Federal # 6        | 14   | <b>22S</b> | 32E | Delaware         | NM 77058  | Prod.          |
| Redchecker '14' Federal # 1 | 14   | 22S        | 32E | Delaware         | NM 94096  | w/o completion |
| Redchecker '14' Federal # 2 | 14   | <b>22S</b> | 32E | Delaware         | NM 94096  | to be drilled  |

## MERIDIAN OIL INC. RED TANK FEDERAL LEASE

LEASE NO. NM 77058 SEC. 14, T-22-S, R-32-E LEA COUNTY, NEW MEXICO

LEASE DESCRIPTION: 240 ACRES IN LEASE ALL OF THE SOUTHWEST QUARTER OF SEC. 14 AND NW/SE AND SW/SE QUARTER OF SEC. 14