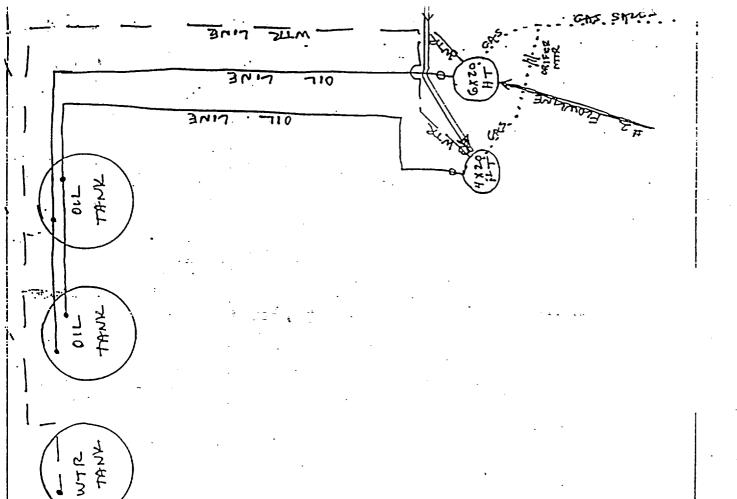

A SCHEMATIC DIAGRAM IS ALSO ATTACHED WHICH CLEARLY IDENTIFIES ALL EQUIPMENT THAT WILL BE UTILIZED.

THE STORAGE AND MEASURING FACILITY IS LOCATED IN THE SW/SE OF SEC. 23, T22S, R32E, LEA COUNTY, NEW MEXICO. FEDERAL LEASE NIME AND STATE BUREAU STATE S

DETAILS OF THE PROPOSED METHOD FOR ALLOCATING PRODUCTION TO CONTRIBUTING SOURCES IS AS FOLLOWS:

ALL THE PRODUCTION INVOLVED WILL BE SEPARATELY MEASURED AT VARIOUS TIMES OF THE MONTH VIA A TEST VESSEL SITUATED BY THE COMMON STORAGE VESSEL TO BE INDIVUDUALLY TESTED. (WELL TESTS). THE GAS WILL BE METERED & SOLD AT ONE POINT