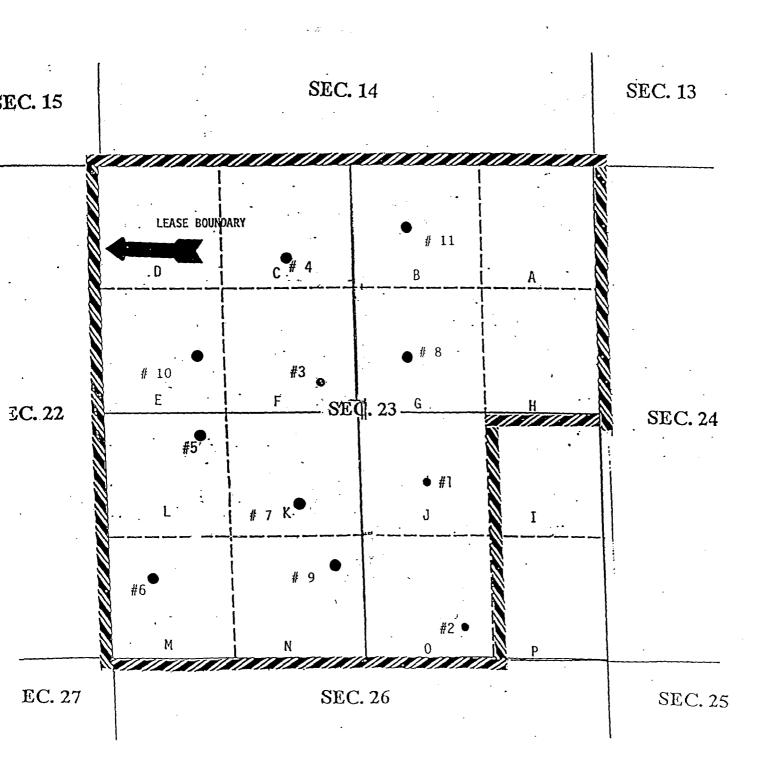

<sup>\*\*</sup> THIS PRODUCTION IS BASED ON RESERVOIR STUDIES FROM SURROUNDING WELLS.

THIS REQUEST IS FOR LEASE COMMINGLING DUE TO CONTINUED FUTURE DRILLING PLANS.

A MAP IS ENCLOSED SHOWING LOCATION OF ALL WELLS THAT WILL CONTRIBUTE PRODUCTION TO THE PROPOSED COMMINGLING/COMMON STORAGE FACILITY. ALL UNITIZED/COMMUNITIZED AREAS, PRODUCING ZONES/POOLS ARE ALSO CLEARLY ILLUSTRATED.

## ERIDIAN OIL INC. HECKERBOARD 23 FEDERAL LEASE EAȘE NO. NM-81633 EC. 23, T-22-S, R-32-E

EA COUNTY, NEW MEXICO

CASE DESCRIPTION: 560 ACRES IN LEASE

LL OF SECTION 23 EXCEPT FOR THE E/2 OF THE SE/4

MERUDIAN OIL INC. CHECKERBOARD "23" FEDERAL BATTERY SW/4 SE/4 SEC. 23, T-22-S, R-32-E LEA COUNTY, N.M.