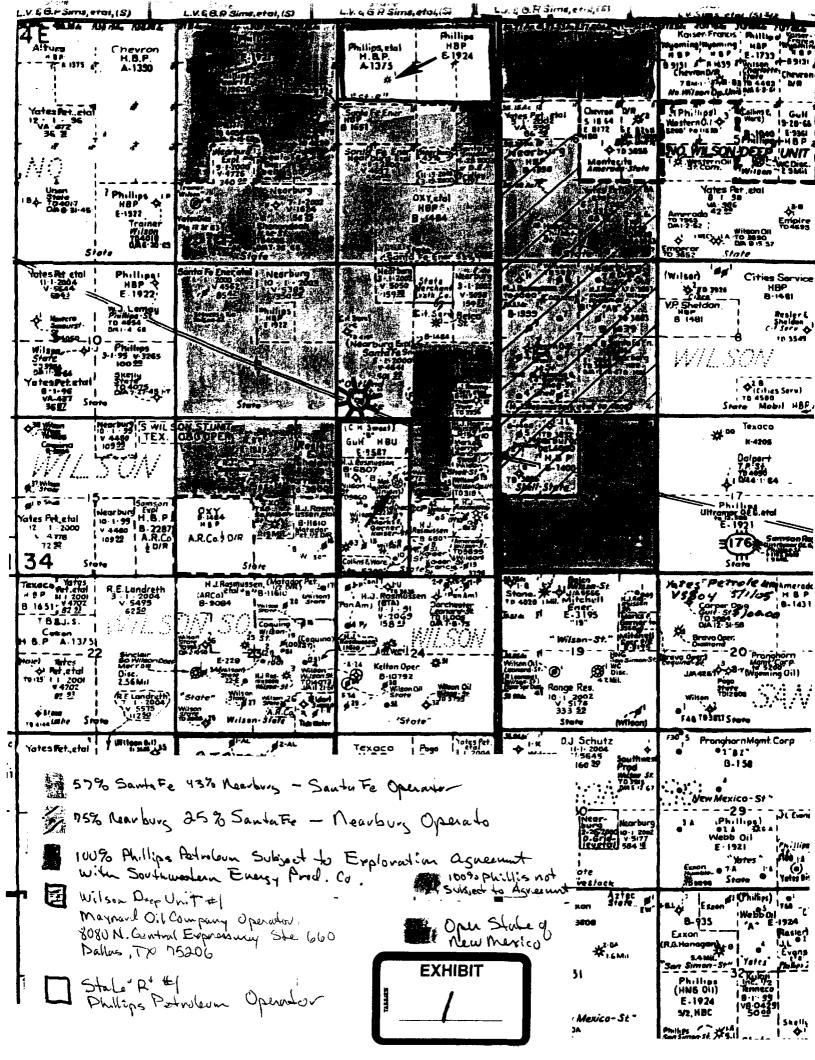

In support thereof, Applicant states:

- 1. Applicant, Santa Fe, is the operator of the Outland State Unit Well No. 1 which is located in the W/2 of Section 1, T21S, R34E, Lea County, New Mexico. See Exhibit 1 is a plat which includes a nine section area around this unit showing the offsetting ownership.
- 2. The Outline State Unit Well No. 1 was originally spud on December 5, 1999 at a standard location 660 feet from the south and west lines of this Section. See Exhibit 2 which is the C-102.
- 3. On December 16, 1999 after reaching a depth of 5,758 feet the hole was junked and abandoned on December 24, 1999. On December 25, 1999, the decision was made to skid the rig due east and re-drill. Due to an oversight (the field supervisor assumed that State Highway 176 ran true east-west), the rig was skid to its current location at 638 feet from the south line and 739 feet form the west line which is unorthodox. See Exhibit 3 which is the C-102 for the replacement well.