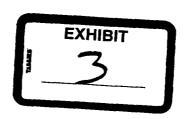

In support thereof, Applicant states:

- 1. Applicant, Santa Fe, is the operator of the Outland State Unit Well No. 1 which is located in the W/2 of Section 1, T21S, R34E, Lea County, New Mexico. See Exhibit 1 is a plat which includes a nine section area around this unit showing the offsetting ownership.
- 2. The Outline State Unit Well No. 1 was originally spud on December 5, 1999 at a standard location 660 feet from the south and west lines of this Section. See Exhibit 2 which is the C-102.
- 3. On December 16, 1999 after reaching a depth of 5,758 feet the hole was junked and abandoned on December 24, 1999. On December 25, 1999, the decision was made to skid the rig due east and re-drill. Due to an oversight (the field supervisor assumed that State Highway 176 ran true east-west), the rig was skid to its current location at 638 feet from the south line and 739 feet form the west line which is unorthodox. See Exhibit 3 which is the C-102 for the replacement well.