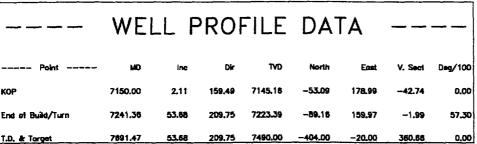

This well was drilled as a straight hole with the deviation not exceeding 4.25°. The actual BHL was calculated to be 686' FSL and 146' FEL, see Table 1. This well will be sidetracked to the south and west to move to a more desirable location. The kickoff point is at the top of the Abo to avoid possible high water production in the Drinkard formation. See Figure 1 for the directional well plan. The new target BHL is 330' FSL & 330' FEL. This application is being submitted because even though the BHL will be at a standard location, the wellbore path through the Abo zone will be closer than 330' to the east line.

# **Directional Survey Data** Chevron

Monument "11" State #30

METHOD OF CALCULATION:

Vertical Section Orientation

0

MINIMUM RADIUS OF CURVATURE

CORRECTION

9.00

Version 2.01

|           | MEASURED |       | DIRECTION |     |     | 藍    |           |         | VERTICA<br>L | COORE   | COORDINATES | DOG LEG  | REMARKS        |
|-----------|----------|-------|-----------|-----|-----|------|-----------|---------|--------------|---------|-------------|----------|----------------|
| DATE      | ОЕРТН    | ANGLE | AZIMUTH   | WOB | RPM | IADC | ВНА       | TVD     | SECTION      | NorS    | E or W      | SEVERITY | i              |
| 1/13/2000 | 0        | 0.00  | 0.0       |     |     |      | SLICK     | 0.0     | 0.0          | N 0.0   | E 0.0       | 00.00    | TIE INSURFACE. |
| 1/14/2000 | 186      | 1.00  | 146.0     |     |     |      | SLICK     | 186.0   | -1.3         | S 1.3   | E 0.9       | 0.54     |                |
| 1/14/2000 | 347      | 0.50  | 169.0     |     |     |      | SLICK     | 347.0   | -3.2         | \$3.2   | E 1.8       | 0.36     |                |
| 1/14/2000 | 468      | 0.00  | 169.0     |     |     |      | SLICK     | 468.0   | -3.7         | S 3.7   | E 1.9       | 0.41     |                |
| 1/14/2000 | 738      | 00:00 | 169.0     |     |     |      | SLICK     | 738.0   | -3.7         | S 3.7   | E 1.9       | 0.00     |                |
| 1/14/2000 | 1,210    | 0.00  | 169.0     |     |     |      | SLICK     | 1,210.0 | -3.7         | \$3.7   | E 1.9       | 00:00    |                |
| 1/15/2000 | 1,241    | 0.50  | 229.0     |     |     |      | SLICK     | 1,241.0 | -3.8         | \$3.8   | E 1.8       | 19.1     |                |
| 1/16/2000 | 1,741    | 0.50  | 49.0      |     |     |      | SLICK     | 1,741.0 | -3.8         | \$3.8   | E 1.8       | 0.20     |                |
| 1/16/2000 | 2,222    | 1.00  | 27.0      |     |     |      | SLICK     | 2,221.9 | 1.3          | N 1.3   | E 5.3       | 0.12     |                |
| 1/16/2000 | 2,653    | 2.00  | 64.0      |     |     |      | SLICK     | 2,652.8 | 8.0          | N 8.0   | E 13.8      | 0.31     |                |
| 1/17/2000 | 2,829    | 2.75  | 57.0      |     |     |      | 60'-90' P | 2,828.6 | 11.6         | N 11.6  | E 20.1      | 0.46     |                |
| 1/17/2000 | 3,050    | 2.75  | 74.0      |     |     |      | 60'-90' P | 3,049.4 | 16.0         | N 16.0  | E 29.6      | 0.37     |                |
| 1/18/2000 | 3,398    | 2.75  | 84.0      |     |     |      | 60'-90' P | 3,397.0 | 19.1         | N 19.1  | E 46.0      | 0.14     |                |
| 1/18/2000 | 3,873    | 3.50  | 94.0      |     |     |      | 60'-90' P | 3,871.3 | 19.3         | N 19.3  | E 71.8      | 0.19     |                |
| 1/19/2000 | 4,063    | 3.25  | 94.0      |     |     |      | 60'-90' P | 4,060.9 | 18.5         | N 18.5  | E 82.9      | 0.13     |                |
| 1/20/2000 | 4,317    | 3.00  | 105.0     |     |     |      | 60'-90' P | 4,314.6 | 16.3         | N 16.3  | E 96.5      | 0.26     |                |
| 1/20/2000 | 4,572    | 3.00  | 114.0     |     |     |      | 60'-90' P | 4,569.2 | 11.9         | N 11.9  | E 109.1     | 0.18     |                |
| 1/21/2000 | 5,110    | 2.50  | 109.0     |     |     |      | 60'-90' P | 5,106.6 | 2.3          | N 2.3   | E 133.0     | 0.10     |                |
| 1/22/2000 | 5,617    | 2.00  | 123.0     |     |     |      | 60'-90' P | 5,613.2 | -6.1         | \$ 6.1  | E 150.9     | 0.15     |                |
| 1/22/2000 | 5,900    | 2.25  | 137.0     |     |     | _    | 60'-90' P | 5,896.0 | -12.9        | S 12.9  | E 158.8     | 0.20     |                |
| 1/23/2000 | 6,378    | 2.50  | 152.0     |     |     |      | 60'-90' P | 6,373.6 | -28.9        | \$ 28.9 | E 170.1     | 0.14     |                |
| 1/24/2000 | 6,629    | 2.25  | 165.0     |     |     |      | 90'-120'P | 6,624.4 | -38.5        | \$ 38.5 | E 174.0     | 0.24     |                |
| 1/24/2000 | 6,881    | 1.25  | 159.0     |     |     |      | 90'-120'P | 6,876.3 | -45.9        | \$ 45.9 | E 176.2     | 0.40     |                |
| 1/25/2000 | 7,135    | 2.00  | 159.0     |     |     |      | 90'-120'P | 7,130.2 | -52.6        | S 52.6  | E 178.8     | 0.30     |                |
|           | 7,446    | 4.25  | 164.0     |     |     |      | 90'-120'P | 7,440.7 | -68.7        | S 68.7  | E 183.9     | 0.73     |                |