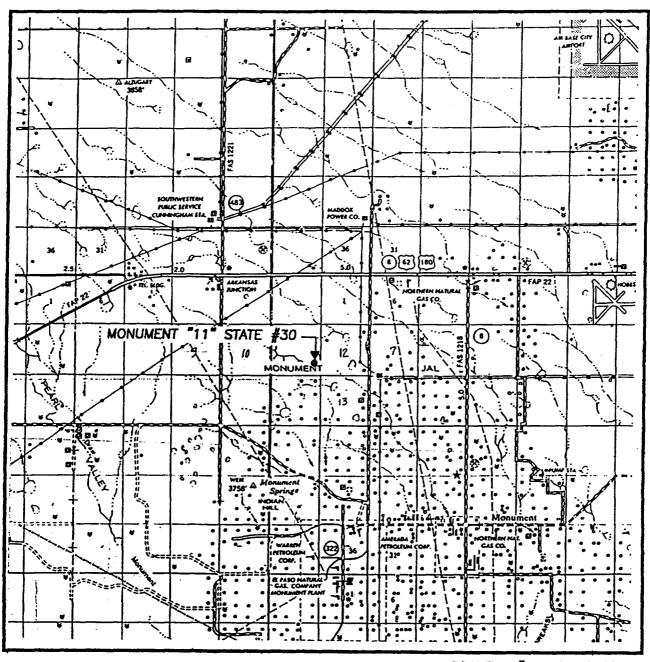

Sipacherson.com

Administrative Application For Non-Standard Oil Well Location Chevron USA Production Co. Monument "11" State #30 Surface Loc. 754' FSL & 330' FEL Current BHL 686' FSL & 146' FEL Target BHL 330' FSL & 330' FEL Section 11, T19S, R36E North Monument Abo Pool Lea County, New Mexico

#### WELL LOCATION AND ACREAGE DEDICATION PLAT

| 'APT N                 | aber            |       | 1 Pool Cod | Se .                     |                       | ' Pool N      | lame          | -                     |  |  |  |  |
|------------------------|-----------------|-------|------------|--------------------------|-----------------------|---------------|---------------|-----------------------|--|--|--|--|
| 30-025                 | -3 <b>4</b> 778 | -     | 46980      | ,                        | 1                     | MONUMENT; AE  | O, NORTH      |                       |  |  |  |  |
| Property Code<br>25115 | á               |       |            | ' Property  MONUMENT     | Name<br>11 STATE      |               |               | * Well Number<br>30   |  |  |  |  |
| 10GRED No.<br>4323     | -               |       | CH         | 'Operated<br>IEVRON U.S. |                       |               |               | * Elevation<br>3737 * |  |  |  |  |
|                        |                 |       |            | 10 Surface               | Location              |               |               |                       |  |  |  |  |
| L or let on. Seetle    | a Townsip       | Range | Lat Ida    | Feet from the            | North/Seeth Las       | Feet from the | East/West Res | County                |  |  |  |  |
| P 1.                   | 19s             | 36E   | •          | 754                      | 54 South 330 East Lea |               |               |                       |  |  |  |  |

UL or lot as. Section Township Range Let Ida Feet from the North/Seeth fact Feet from the Eint/West face County

P 11 19S 36E 350 South 350 East Lea

"Design of Astron. Joint or Infill "Connection Code "Order No.
40