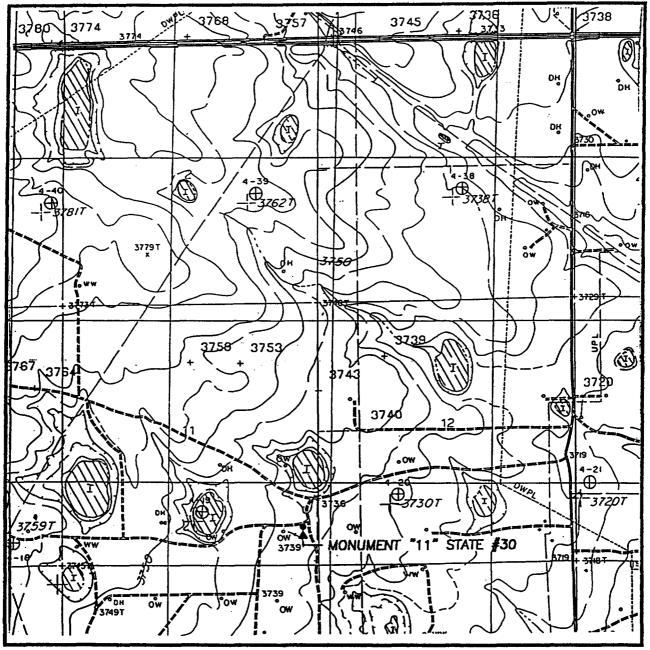

Sipacherson.com

Administrative Application For Non-Standard Oil Well Location Chevron USA Production Co. Monument "11" State #30 Surface Loc. 754' FSL & 330' FEL Current BHL 686' FSL & 146' FEL Target BHL 330' FSL & 330' FEL Section 11, T19S, R36E North Monument Abo Pool Lea County, New Mexico

This well was drilled as a straight hole with the deviation not exceeding 4.25°. The actual BHL was calculated to be 686' FSL and 146' FEL, see Table 1. This well will be sidetracked to the south and west to move to a more desirable location. The kickoff point is at the top of the Abo to avoid possible high water production in the Drinkard formation. See Figure 1 for the directional well plan. The new target BHL is 330' FSL & 330' FEL. This application is being submitted because even though the BHL will be at a standard location, the wellbore path through the Abo zone will be closer than 330' to the east line.

This location is in the North Monument Abo Unit, and is surrounded on all sides by the same unit. Chevron is the operator of this unit. The proration unit for 11 #30 and all of the offset acreage have the same working interest owners. See the attached list for the working interest owners. The State of New Mexico is the royalty interest owner on all affected leases.

#### WELL LOCATION AND ACREAGE DEDICATION PLAT

| 'APT N                 | aber            |       | 1 Pool Cod | Se .                     |                       | ' Pool N      | lame          | -                     |  |  |  |  |
|------------------------|-----------------|-------|------------|--------------------------|-----------------------|---------------|---------------|-----------------------|--|--|--|--|
| 30-025                 | -3 <b>4</b> 778 | -     | 46980      | ,                        | 1                     | MONUMENT; AE  | O, NORTH      |                       |  |  |  |  |
| Property Code<br>25115 | á               |       |            | ' Property  MONUMENT     | Name<br>11 STATE      |               |               | * Well Number<br>30   |  |  |  |  |
| 10GRED No.<br>4323     | -               |       | CH         | 'Operated<br>IEVRON U.S. |                       |               |               | * Elevation<br>3737 * |  |  |  |  |
|                        |                 |       |            | 10 Surface               | Location              |               |               |                       |  |  |  |  |
| L or let on. Seetle    | a Townsip       | Range | Lat Ida    | Feet from the            | North/Seeth Las       | Feet from the | East/West Res | County                |  |  |  |  |
| P 1.                   | 19s             | 36E   | •          | 754                      | 54 South 330 East Lea |               |               |                       |  |  |  |  |

UL or lot as. Section Township Range Let Ida Feet from the North/Seeth fact Feet from the Eint/West face County

P 11 19S 36E 350 South 350 East Lea

"Design of Astron. Joint or Infill "Connection Code "Order No.
40