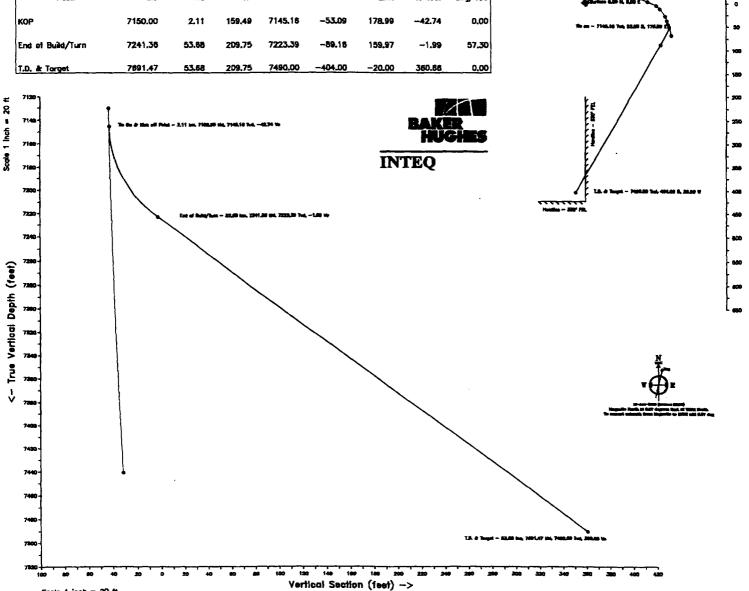

This well was drilled as a straight hole with the deviation not exceeding 4.25°. The actual BHL was calculated to be 686' FSL and 146' FEL, see Table 1. This well will be sidetracked to the south and west to move to a more desirable location. The kickoff point is at the top of the Abo to avoid possible high water production in the Drinkard formation. See Figure 1 for the directional well plan. The new target BHL is 330' FSL & 330' FEL. This application is being submitted because even though the BHL will be at a standard location, the wellbore path through the Abo zone will be closer than 330' to the east line.

# **Directional Survey Data** Chevron

Monument "11" State #30

METHOD OF CALCULATION:

Vertical Section Orientation

0

MINIMUM RADIUS OF CURVATURE

CORRECTION

9.00

## CHEVRON U.S.A.

Structure : Monument 11 State No.30 Field:

Slot : slot #1

Location: LEA COUNTY, NEW MEXICO

East (feet) ->

Azimuth 209.75 with reference 0.00 S, 0.00 W from slot #1

District I PO Box 1988, Eshko, NM 86241-1986 District II PO Drewer DD, Artesia, NM 86211-6719 District III 1888 Rio Brazza Rd., Astes, NM 87416 District IV