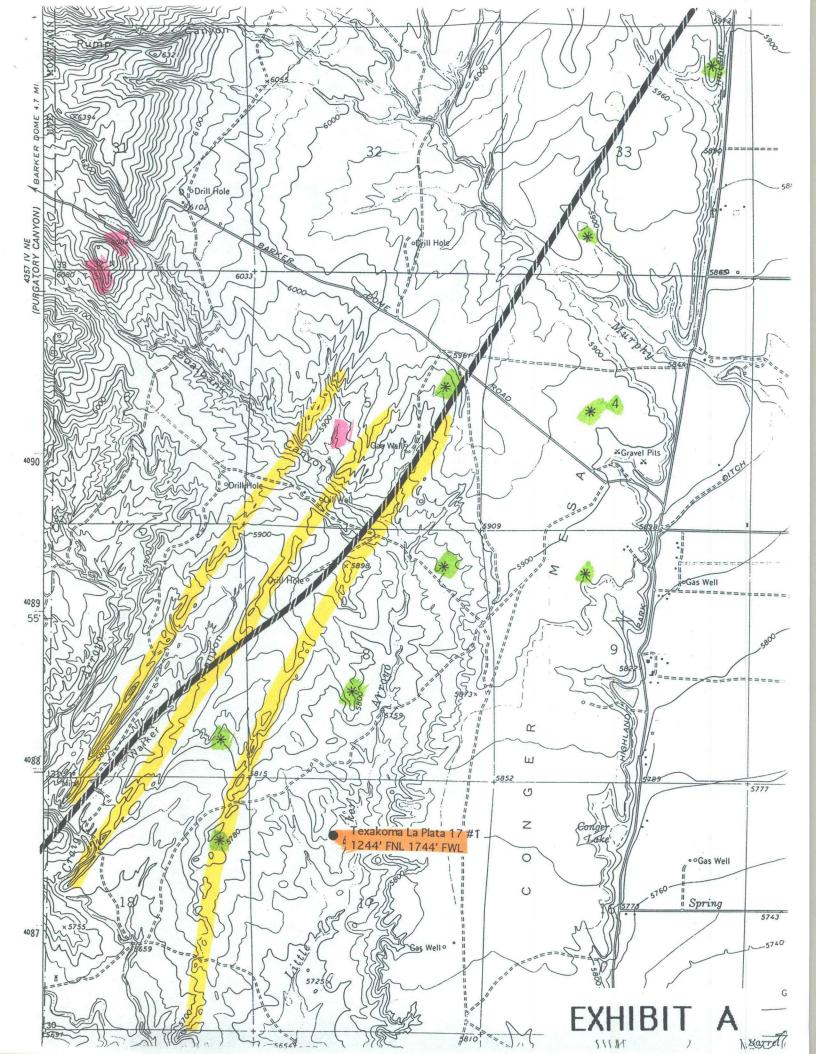

The location is near the western edge of the productive area of the Fruitland Coal formation and considered a marginal economic venture.

Exhibit A shows ridge lines highlighted in yellow of the more competent sandstone beds within the Kirtland/Fruitland Shale formations due to the settling of the San Juan Basin and/or the uplift of Ute Dome. There are low-quality coalbed outcrops in Coalbank Canyon in sections 5, 6 and 31 at the points highlighted in pink. The outcrop of the Basal Fruitland Coal formation is in Range 14 West. The wells highlighted in green were developed by the Texakoma Oil & Gas Corporation.