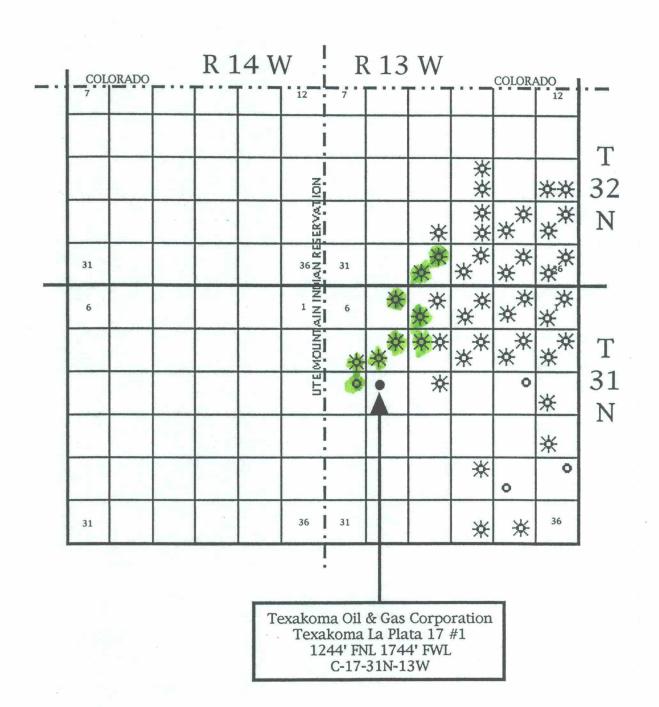

Exhibit B shows all the wells of record in the Basin Fruitland Coal Gas Pool in Townships 31 and 32 North, Ranges 13 and 14 West. There are no Fruitland Coal wells in the southwestern quarter of Township 31 North, Range 13 West; the northwestern half of Township 32 North, Range 13 West; or in Range 14 West of this exhibit.