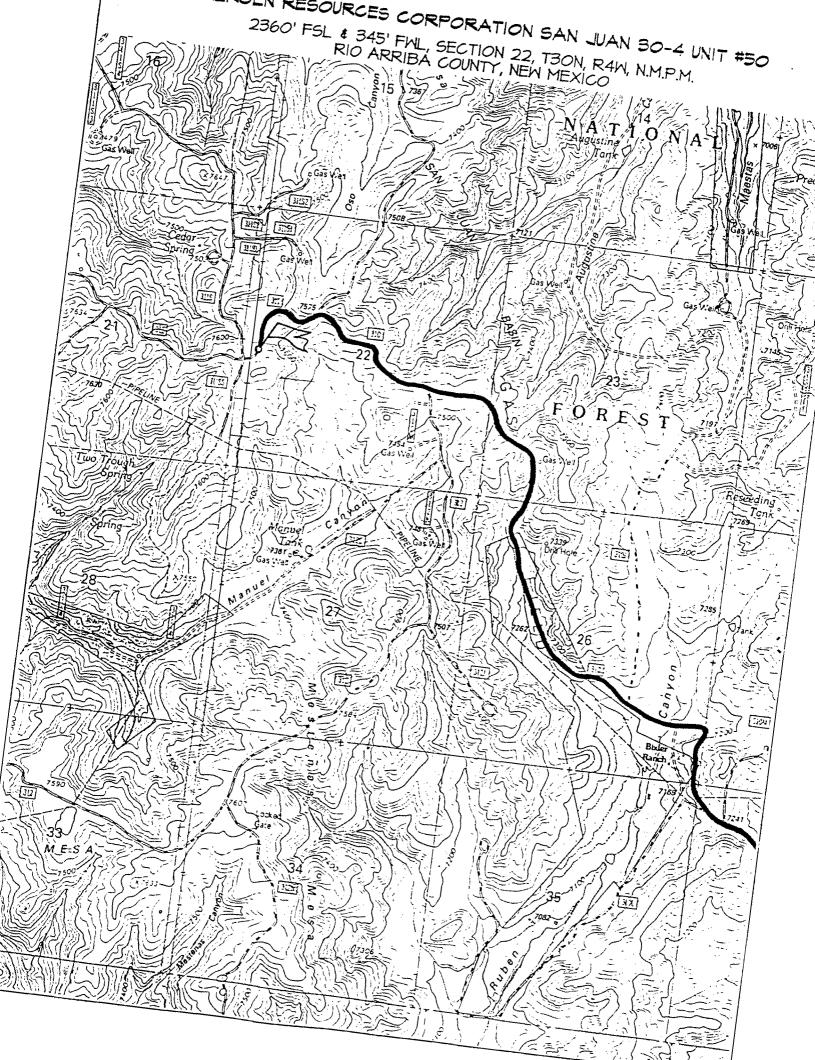

At the request of the Forest Service to locate our proposed San Juan 30-4 Unit #50 well where it would not disturb archeological resources and due to steep terrain within a legal window it is necessary to request an unorthodox site for this well. For these reasons we are requesting administrative approval for the drilling of our proposed well 2,360' FSL and 345' FWL of Section 22-T30N-R4W, Rio Arriba County, New Mexico.

# ENERGEN RESOURCES SAN JUAN 30-4 UNIT #50 2350' FSL & 345' FWL, SECTION 22, T30N, R4W, NMPM RIO ARRIBA COUNTY, NEW MEXICO GROUND ELEVATION: 7682'

LATITUDE: 36°47'47" LONGITUDE: 107°15'00"