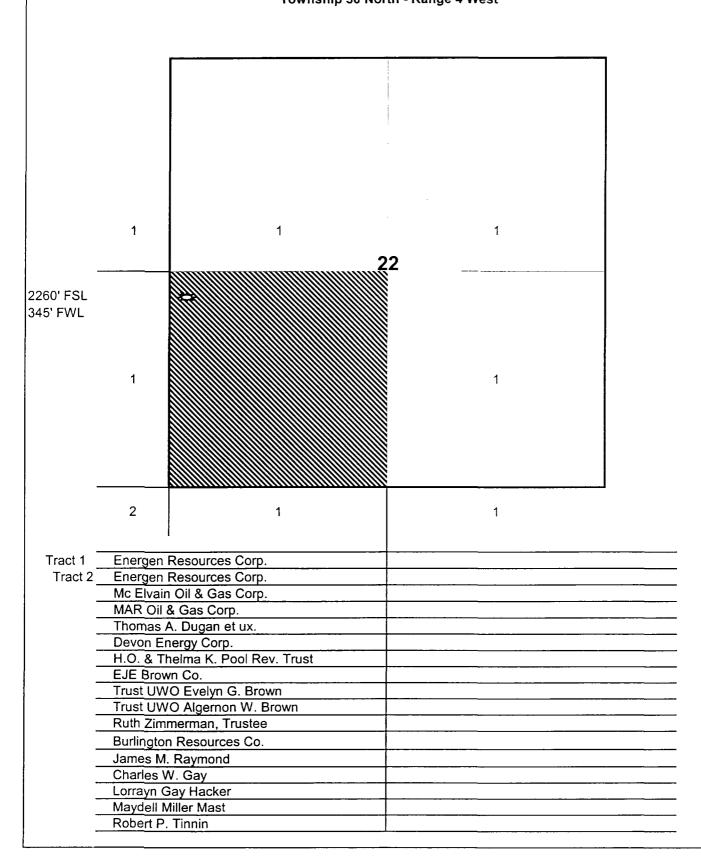

# San Juan 30-4 Unit #50 Well OFFSET OPERATOR \ OWNER PLAT

Pictured Cliffs Formation Township 30 North - Range 4 West

Forest Service Southwestern Region 3 Carson National Forest Jicarilla Ranger District 664 East Broadway Bloomfield, New Mexico 87413 505-632-2956 FAX 505-632-3173

Energen Resources Corporation as operator of the San Juan 30-4 Unit intends to drill four (4) unit wells during the 2001 season (April 1 through November 1, 2001) and one (1) non unit well within this area. A plan of development for the San Juan 30-4 Unit setting out our drilling plans will be submitted in January of 2001. We have begun the permitting process for one Mesaverde and four Pictured Cliffs wells in our ongoing development of this area. Energen is the operator of all surrounding spacing units except the SW Common Corner (NE/4 of Section 28).