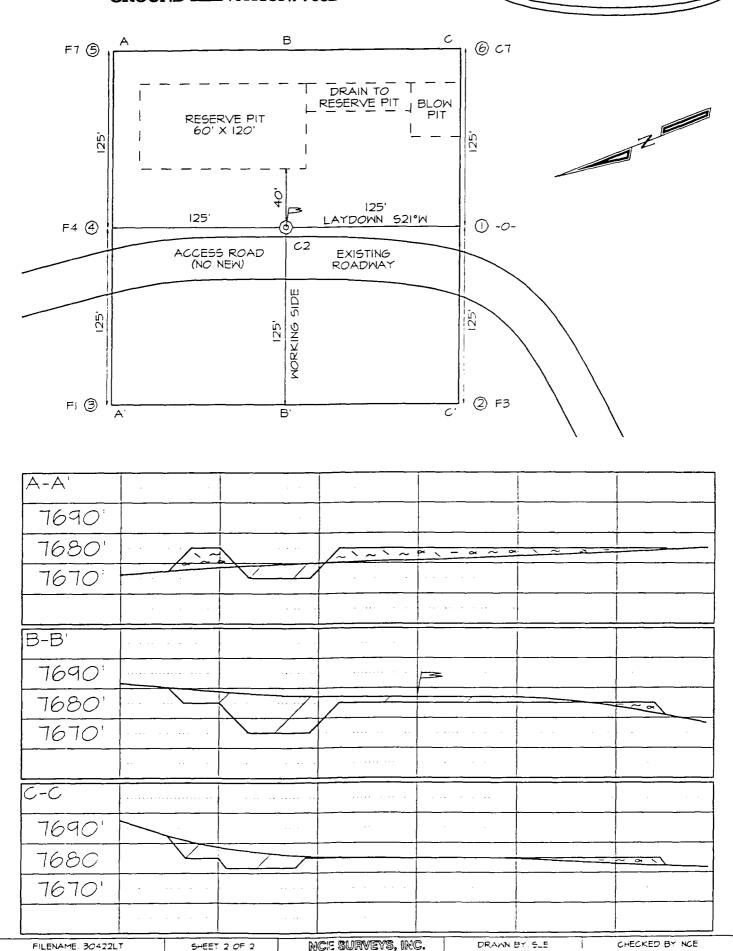

# WELL LOCATION AND ACREAGE DEDICATION PLAT

|                    |           | <del> </del>                      |          |               |                     |              | JREAGE DEL           |              |                                |                                                 |                                       | _                                                    |
|--------------------|-----------|-----------------------------------|----------|---------------|---------------------|--------------|----------------------|--------------|--------------------------------|-------------------------------------------------|---------------------------------------|------------------------------------------------------|
| 1                  | API Numbe | r                                 |          | 'Pool Co      |                     |              |                      |              | 'Pocl Nam                      |                                                 |                                       |                                                      |
|                    |           | 72400 East Blanco Pictured Cliffs |          |               |                     |              |                      |              |                                |                                                 |                                       |                                                      |
| *Property          | Code      | Property Name *Well Number        |          |               |                     |              |                      |              |                                |                                                 |                                       |                                                      |
| 1                  |           | SAN JUAN 30-4 UNIT 50             |          |               |                     |              |                      |              |                                |                                                 |                                       |                                                      |
| 'OGRID I           |           |                                   | _        |               |                     | rator        |                      | A T T O      | N.I.                           |                                                 |                                       | levation                                             |
| 16292              | .0        |                                   |          |               |                     |              | ES CORPORA           | 4110         | IV                             |                                                 |                                       | 7682                                                 |
|                    |           |                                   |          |               | <sup>10</sup> Sunfa |              | _ocation             |              |                                |                                                 |                                       |                                                      |
| UL or lot no.      | Section   | Township                          | Range    | Lot Idn       | Feet from           |              | North/South line     | Fe           | eet from the                   | East/Wes                                        |                                       | RIO                                                  |
| L                  | 55        | 30N                               | 4W       |               | 2360                |              | SOUTH                |              | 345                            | WES                                             | 51                                    | ARRIBA                                               |
|                    |           | 11 🖯                              | ottom    | Hole l        | _ocatior            | ר If         | Different            | t Fr         | om Surf                        | ace                                             |                                       |                                                      |
| UL or lot no.      | Section   | Township                          | Range    | Lot Idn       | Feet from           | the          | North/South line     | F            | eet from the                   | East/Wes                                        | st line                               | County                                               |
|                    |           |                                   |          |               |                     |              |                      |              |                                |                                                 |                                       |                                                      |
| 12 Dedicated Acres |           |                                   |          |               | 13 Joint o          | or Infal     | l 14 Consolidation C | ocs          | <sup>15</sup> Order No         |                                                 |                                       |                                                      |
|                    | 160       |                                   |          |               |                     |              |                      |              |                                |                                                 |                                       |                                                      |
| NO ALLOW           | ABLE W    | ILL BE A                          | ASSIGNED | ) TO TH       | IIS COMPL           | ETIC         | N UNTIL ALL          | INT          | ERESTS H                       | AVE BE                                          | EN CON                                | SOLIDATED                                            |
|                    |           | 0R A                              | NON-ST   | DRACINA       | UNIT HAS            | S BE         | EN APPROVED          | ) <u>B</u> Y | THE DIVI                       | SION                                            |                                       |                                                      |
| :5                 |           |                                   | 52       | 80.00         |                     |              |                      |              |                                |                                                 |                                       | FICATION                                             |
|                    |           |                                   |          |               |                     |              |                      |              | I hereby cent<br>true and comp | ify that the<br>lete to the                     | information<br>best of my             | contaired herein is<br>knowledge and belief          |
|                    |           | l<br>                             |          |               |                     | 1            |                      |              | 1. \                           | 1                                               |                                       |                                                      |
|                    |           |                                   |          |               |                     |              |                      |              |                                | \ \                                             |                                       |                                                      |
|                    |           | <br>                              |          |               |                     | 1            |                      |              |                                | 1 -1                                            | 1/10                                  |                                                      |
|                    |           |                                   |          | 1             |                     | 1            |                      |              |                                |                                                 |                                       |                                                      |
|                    |           | <u> </u>                          |          |               |                     | ↓            |                      |              | - 12m                          | 1 DW                                            | / hu                                  |                                                      |
|                    |           | !<br>!                            |          |               |                     | 1            |                      |              | Signatur                       | € '                                             |                                       | -                                                    |
| İ                  |           |                                   |          |               |                     |              |                      |              | Gary                           | Brink                                           |                                       |                                                      |
| 1                  |           |                                   |          |               |                     |              |                      |              | Printed                        |                                                 | _                                     |                                                      |
|                    |           |                                   |          | i             |                     | ĺ            |                      |              |                                | <u>stion S</u>                                  | Super 1                               | <u>ntendant</u>                                      |
| 80.00              |           |                                   |          | 1             |                     |              |                      |              | Title                          | 12/5/0                                          | 0                                     |                                                      |
| 000                |           |                                   |          |               |                     | j            |                      | 00           | Date                           | 12   5   0 :                                    |                                       |                                                      |
|                    |           |                                   |          | <del>22</del> |                     |              | <del></del> -        | — õ          |                                |                                                 |                                       | ETCATION                                             |
|                    |           |                                   |          |               |                     |              |                      | 128          |                                |                                                 |                                       | FICATION on shown on this plat is surveys made by me |
| ĬŊ Å               |           |                                   |          | 4             |                     | ĺ            |                      | Ŋ            | was plotted for under my s     | nom field not<br>sucenvision, a<br>e best of my | tes of actua<br>nd that the<br>belief | same is true and                                     |
| 345                |           |                                   |          |               |                     |              |                      |              |                                |                                                 |                                       |                                                      |
|                    |           |                                   |          | <b>L</b>      |                     | 1            |                      |              |                                |                                                 |                                       |                                                      |
|                    |           |                                   |          |               |                     |              |                      |              | AUGUS                          |                                                 | 2000                                  |                                                      |
|                    |           |                                   |          | Į             |                     |              |                      |              | Date of                        | Survey                                          | FDI                                   |                                                      |
|                    |           |                                   |          | <b>-</b>      |                     | <del>†</del> |                      | -            | Signature and                  | Sea Pla                                         | BES TO BY                             | <b>3</b>                                             |
| 2360               |           |                                   |          | ľ             |                     |              |                      |              | /                              | Survey<br>Seave PG                              | MEX/<br>6857                          | 151                                                  |
| 3%                 |           | <br>                              |          | l l           |                     | i            |                      |              | /:                             | Z ( Ÿ /                                         |                                       | ا (۲۰) خ                                             |
|                    |           |                                   |          |               |                     | 1            |                      |              |                                | m - (                                           | 6857                                  | 15/                                                  |
|                    |           |                                   |          | Ī             |                     | 1            |                      |              |                                | (A)_ `                                          | John Market                           |                                                      |
|                    |           |                                   |          |               |                     |              |                      |              | 1/1                            | X A                                             | 600                                   |                                                      |
| <u> </u>           |           |                                   | 52       | 77.36         |                     |              |                      |              | Certifica                      | ate VCM                                         | OFESSION                              | 6857                                                 |

# ENERGEN RESOURCES SAN JUAN 30-4 UNIT #50 2350' FSL & 345' FWL, SECTION 22, T30N, R4W, NMPM RIO ARRIBA COUNTY, NEW MEXICO GROUND ELEVATION: 7682'

LATITUDE: 36°47'47" LONGITUDE: 107°15'00"