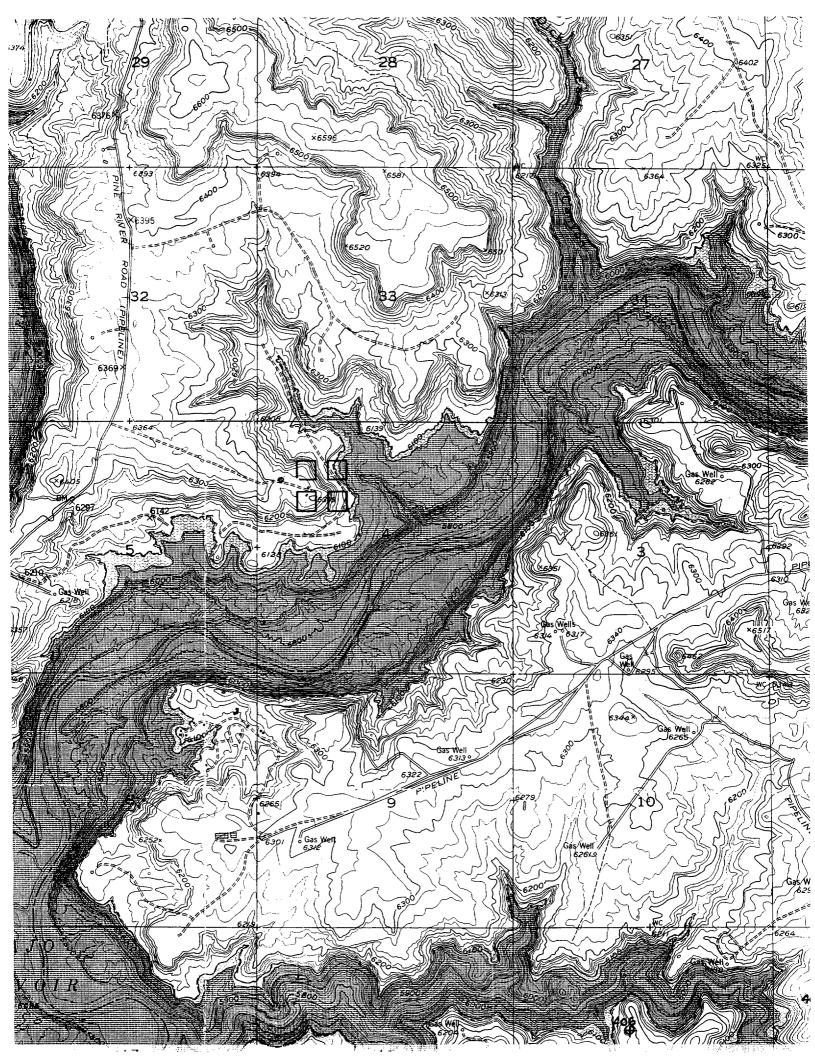

1210'FNL, 420'FWL Section 4, T-30-N, R-7-W, San Juan County

30-045-29793

Dear Mr. Stogner:

Burlington Resources is applying for administrative approval of an unorthodox gas well location for the Basin Dakota pool. Burlington plans to drill and complete this well as a Blanco Mesaverde – Basin Dakota dual completion under a Designation of Operator from Devon Energy, who is the operator of the Northeast Blanco Unit.

This location is due to the presence of abundant archaeology in both the NW and SW legal windows of the NW/4 and at the request of the Bureau of Reclamation to stay away from the edge of Navajo Lake. This well was originally staked at 2210'FNL, 975'FWL in Section 4 and moved at the request of the Bureau of Reclamation. Burlington cannot utilize the well pad nor drill in close proximity to the Northeast Blanco Unit #424 (API #30-045-27243), a Fruitland Coal well located at 2075'FNL, 1330'FWL of Section 4, due to the risk of damaging the coal reservoir.

Production from the Dakota pool is to be included in a 319.38 acre gas spacing and proration unit for the west half (W/2) in Section 4.

The following attachments are for your review:

- Application for Permit to Drill and sundry notice for change of location
- Completed C-102 at referenced location.
- Offset operators/owners plat Dakota
- Topographic map

#### BURLINGTON RESOURCES OIL AND GAS COMPANY

Northeast Blanco Unit #310 Section 4, T-30-N, R-7-W OFFSET OPERATOR/OWNER PLAT

Nonstandard Location

Dakota Formation Well

|                        | Dakota Formation Well |    |
|------------------------|-----------------------|----|
| N.E. BI<br>32          | LANCO UNIT<br>33      | 34 |
| 1210' FND<br>420' FVIL | \$10<br>  <b>X</b>    | 3  |
| 8                      | 9                     | 10 |