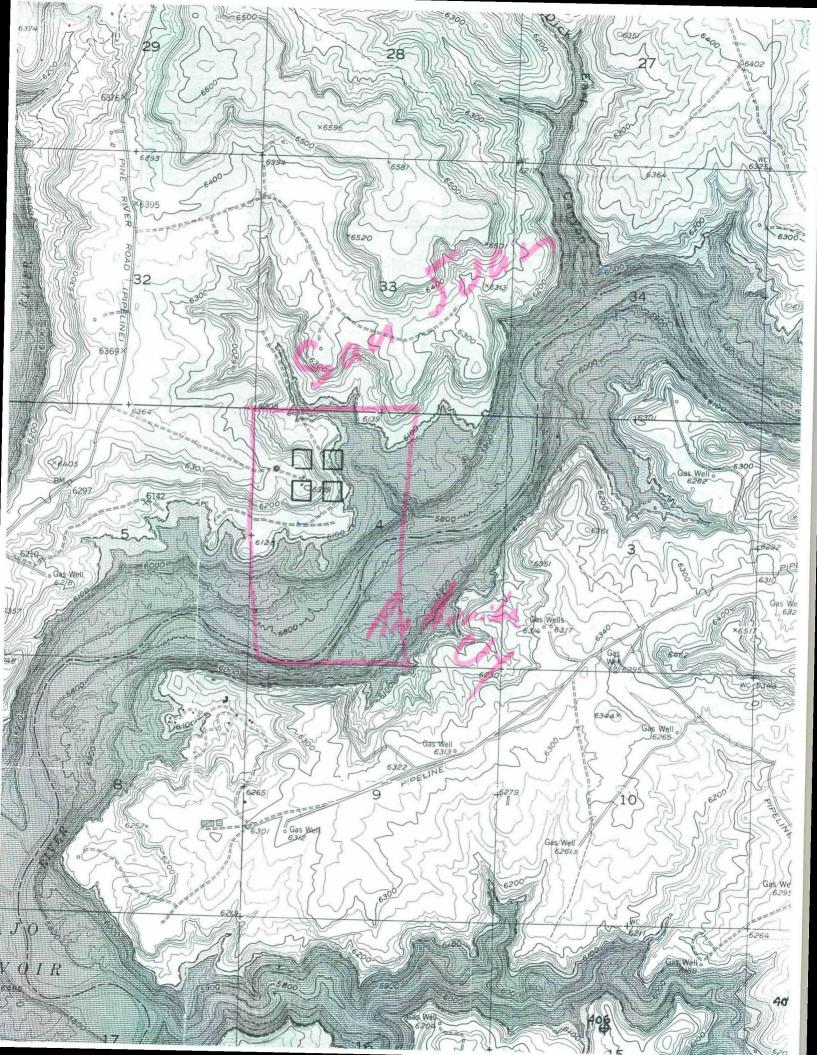

#### BURLINGTON RESOURCES OIL AND GAS COMPANY

Northeast Blanco Unit #310 Section 4, T-30-N, R-7-W OFFSET OPERATOR/OWNER PLAT

Nonstandard Location

Dakota Formation Well

|                        | Dakota Formation Well |    |
|------------------------|-----------------------|----|
| N.E. BI<br>32          | LANCO UNIT<br>33      | 34 |
| 1210' FND<br>420' FVIL | \$10<br>  <b>X</b>    | 3  |
| 8                      | 9                     | 10 |

Devon Energy Corporation — operator and working interest owner See attached list for working interest owners

#### Section 5, T-30-N, R07-W

Dakota working interest owners

Devon Energy Corporation – operator and working interest owner 1020 Foxwood Lane Wylie, Texas 75098

BP Amoco Attention: Don Duhrkopf PO Nox 3092 Houston, Texas 77253-3092

Diverse Production 16414 San Pedro Avenue, Suite 340 San Antonio, Texas 78232

Frank C. Davis III 3219 Bryn Mawr San Antonio, Texas 78209-1823

Phillips Petroleum Company Attention: Jim Ball 5525 Highway 64, NBU 3004 Farmington, New Mexico 87401

Westland Oil Development Corporation Attention: Eddy Scott 200 River Point Drive, Suite 105 Conroe, Texas 77304

#### Northeast Blanco Unit #310 Dakota Interest Owners

BP AMOCO

**BUREAU OF LAND MANAGEMENT** 

**DEVON ENERGY CORPORATION** 

**DIVERSE PRODUCTION** 

FRANK C DAVIS III

PHILLIPS PETROLEUM COMPANY

WESTLAND OIL DEVELOPMENT CORP