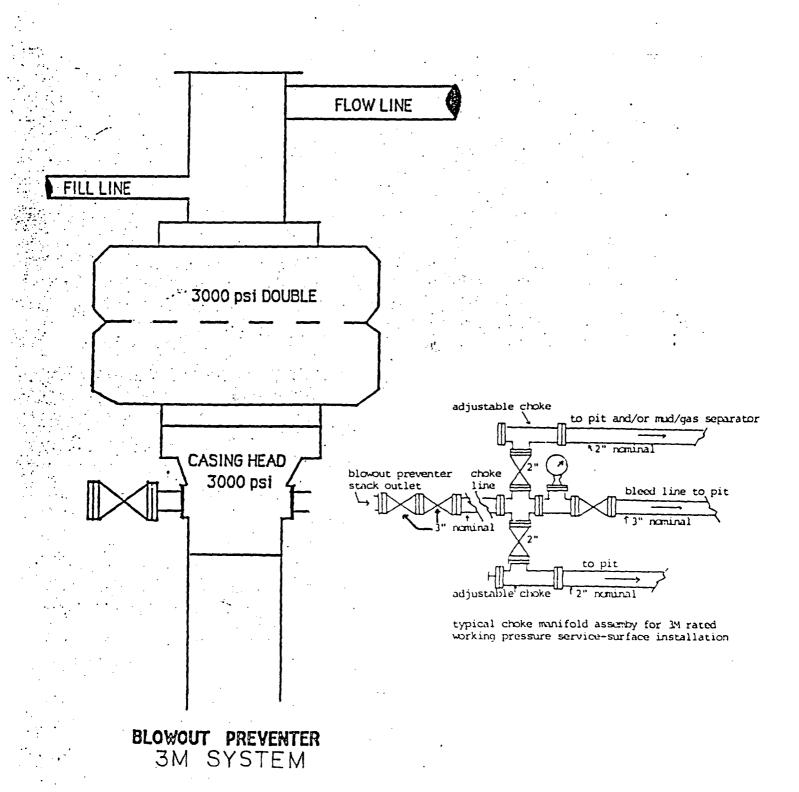

ide of this form if necessary. No allowable will be assigned to the well until all interests have been consolidated (by communitization, unitization, forced-applies, or otherwise) or until a non-standed unit, eliminating such interest, has been approved by the Division. **OPERATOR CERTIFICATION** I hereby certify that the hijern sined herein in true and complete to the not of my knowledge and belief. Clifton R. May Permit Agent Yates Petroleum Corp. - 2310 1-4-91 SURVEYOR CERTIFICATION I hereby certify that the well loca on this plot was plotted from field notes of actual surveys made by me or stater my supervison, and that the same is true and correct to the best of my busuledge and bellef. Date Surveyed 12/22/90 1500 1320 1650 1900 2310 2640 2000 1000 500

# YATES PETROLEUM CORPORATION



WRS COMPLETION REPORT REISSUES SEC 29 TWP 9S RGE 26E PI# 30-T-0001 06/12/92 30-005-62822-0000 PAGE 1 NMEX CHAVES \* 1980F \* 1980FNL 2310FEL SEC SW NE SPOT YATES PET
OPERATOR WD WSD WELL CLASS INIT ROLLA T C WELL NO. LEASE NAME 3768KB 3761GR FOOR RANCH N OPER ELEV API 30-005-62822-0000 07/02/1991 12/30/1991 ROTARY VERT GAS
SPUD DATE COMP. DATE TYPE TOOL HOLE TYPE 6200 ORDOVICN L & M DRLG CO 1 RIG SUB 6 PROJ. DEPTH PROJ. FORM CONTRACTOR DTD 6125 PB 5540 FM/TD PR CMBRN DRILLERS T.D. LOG T.D. PLUG BACK TD OLD T.D. FORM T.D. LOCATION DESCRIPTION 18 MI SW ELKINS, NM 1 MI NW/5900 (ORDV) GAS PROD IN FOOR RANCH FLD WELL IDENTIFICATION/CHANGES FIELD CHGD FROM WILDCAT FIELD CHGD FROM CHAVES CO UNDESIGNATED FINAL CLASS CHGD FROM DG CASING/LINER DATA CSG 20 @ 53 W/ 150 SACKS CSG 9 5/8 @ 1013 W/ 750