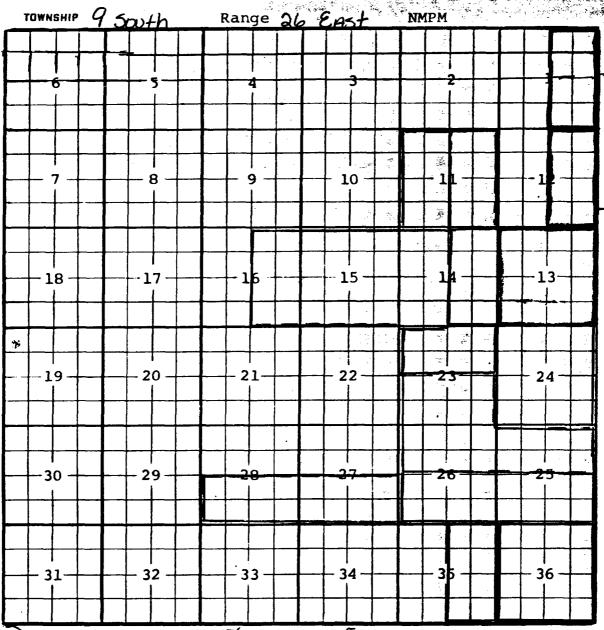

Attention:

Mr. Michael E. Stogner

Re:

Administrative Application of Yates Petroleum Corporation for

Approval of an Unorthodox Oil/Gas Well Location, Chaves County

**New Mexico** 

Dear Mr. Stogner:

Yates Petroleum Corporation in accordance with Division General Rule 104.F applies to the New Mexico Oil Conservation Division for approval of an unorthodox oil/gas well location for any and all oil or gas production for its existing Rolla TC #2 to be re-completed at an unorthodox oil or gas well location of 1,980' feet from the North line and 2,310' feet from the East line (Unit G) of Section 29, Township 9 South, Range 26 East, NMPM, Chaves County, New Mexico and is dedicated to a 320 acre spacing unit consisting of the N/2 of Section 29, and in support states:

- 1) Pursuant to our phone conversation on June 7, 2001 concerning this well, enclosed is a copy of the application for permit to drill and Form C-102.
- 2) Yates is the operator of subject well and is a working interest owner in the N/2 of Section 29. (See Exhibit # 1 enclosed)
- 3) The Rolla TC was spudded on July 2, 1991, completed in December, 1991 and has continued to produce up to present.
- 4) At the time of drilling the well it was drilled at a legal location, however, since the time of drilling Division General Rule 104.C has been modified making the current well an unorthodox location if it was to be drilled today.
- 5) Yates proposes to re-complete the Rolla TC #2 an unorthodox oil or gas well location of 1,980' feet from the North line and 2,310' feet from the East line (Unit G) of Section 29, Township 9 South, Range 26 East, NMPM, Chaves County, New Mexico.

- 6) The subject well is to be re-completed in an attempt to establish gas production from the Penn formation or additional depths in Wolfcamp formation from the existing wellbore.
- 7) The leases on which the well is located are past their primary term and production is required to continue to maintain the leases.
- 8) The leases on which the well is compose the N/2 of Section 29 and only encroach on these leases. (See Form C-102)
- 9) Since the well only encroaches on this lease, no other operators are affected.