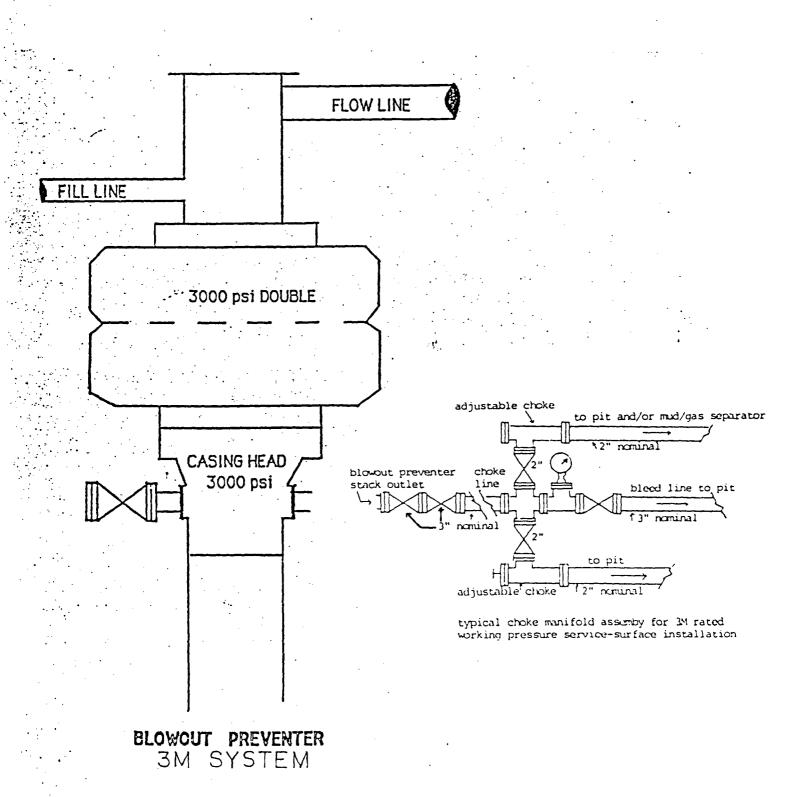

JITLES DRILLING UNDERWAY

IN ABOVE SPACE DESCRIBE PROPOSED PROGRAM: IF PROPOSAL IS TO DEEPEN OR FLUG BACK, GIVE DATA ON PRESENT PRODUCTIVE ZONE AND PROPOSED NEW PRODUCTIVE ZONE, GIVE BLOWOUT PREVENTER PROGRAM, IF ANY.