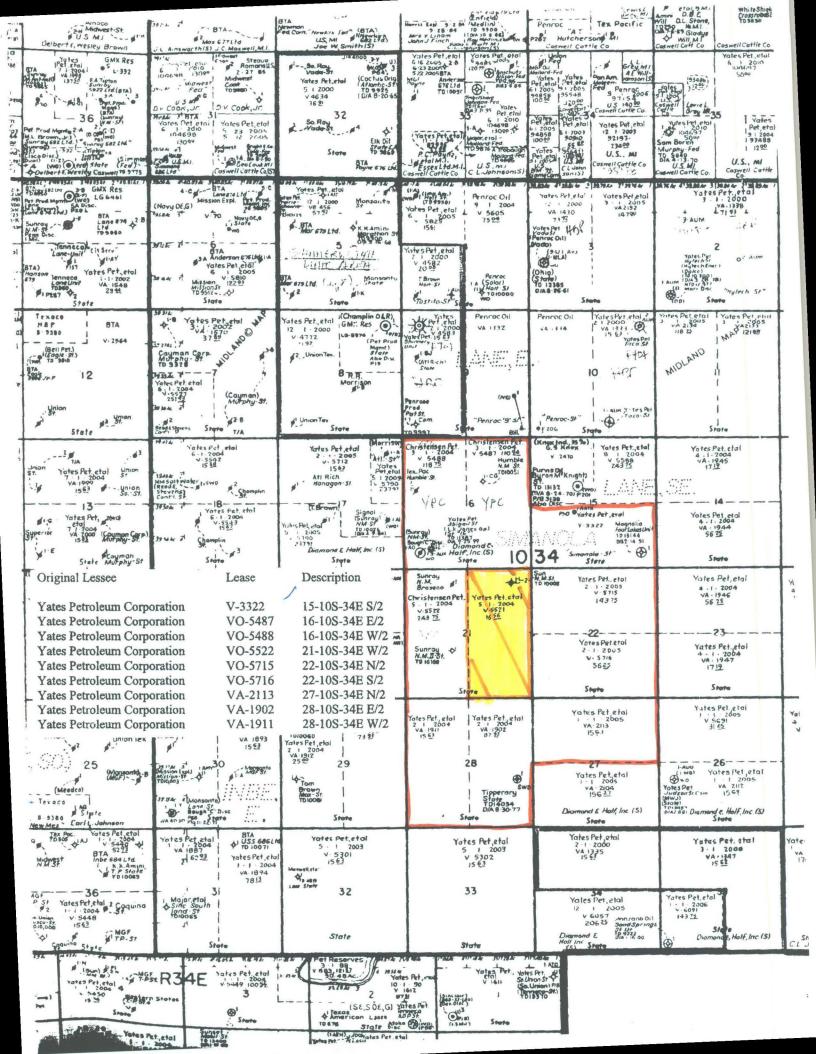

<u>Certified Mail</u>

Return Receipt Request

RE:

Application for Unorthodox Location

Vaca "AZJ" State #1 Re-entry

519' FNL & 803' FEL, Sec. 21-T10S-R34E

Lea County, New Mexico

Dear Mr. Stogner:

Yates Petroleum Corporation respectfully request administrative approval for an unorthodox Morrow gas well, the Vaca "AZJ" State #1. The proposed well is located on State of New Mexico Minerals, Lease V-5521, 519' FNL & 803' FEL of Section 21, Township 10 South, Range 34 East.

Enclosed are forms C-101, C-102, and Land plat showing the lease around this well.

Thank you for your consideration of this request. Please call me at (505) 748-4347 if you need further information.

Sincerely,