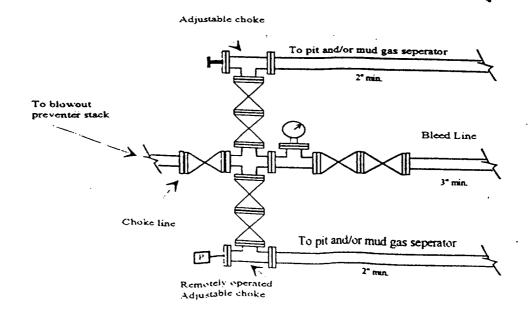

### YATES PETROLEUM CORPORATION

Vaca "AZJ" State #1 Re-entry
519' FNL & 803' FEL
Section 21-T10S-R34E
Lea County, New Mexico
Lease #VO-5521

**Drilling Plans: Yates Petroleum Corporation plans to re-enter this** well bore that was originally drilled by Sun Oll Company as their New Mexico "L" State #1 which was plugged in 1968. Yates will use a pulling unit and a reverse unit to drill out the cement plugs In the 13 3/8" casing which was set at 425' and cemented with 250 sacks. The plugs in the 11" open hole will be drilled out to the top of the 8 5/8" casing which was cut at 1390'. The 8 5/8" casing will be repaired and tied back to surface and cemented to surface. After the other cuts in the 8 5/8" casing have been repaired and the casing cleaned out to the base of the 8 5/8 " casing at 4000', a drilling rig will be moved on the well and the drilling rig will clean out the 7 7/8" open hole to the old TD of 10,008'. Then the well bore will be drilled deeper to a new TD of 12,500'. After reaching the new TD, a new suite of open hole logs will be ran. Yates will run 4 1/2" production casing to TD and will be cemented with approximately 850 sacks of cement to bring the cement top up to 4000'+/- The mud program to be used will be 9.4 - 9.8 ppg brine water with a 55-70 viscosity. A 5000# BOPE will be installed on the 8 5/8" casing.