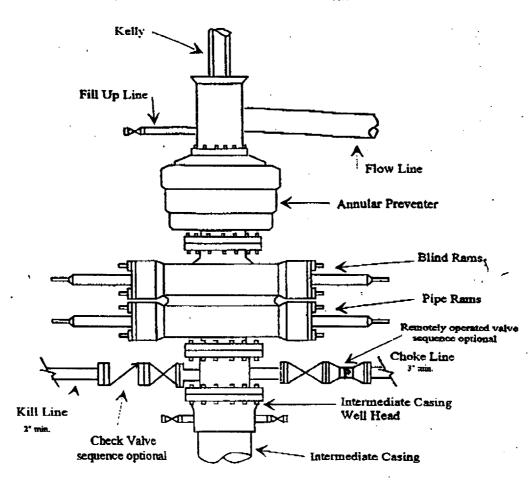

### YATES PETROLEUM CORPORATION

Vaca "AZJ" State #1 Re-entry
519' FNL & 803' FEL
Section 21-T10S-R34E
Lea County, New Mexico
Lease #VO-5521

**Drilling Plans: Yates Petroleum Corporation plans to re-enter this** well bore that was originally drilled by Sun Oll Company as their New Mexico "L" State #1 which was plugged in 1968. Yates will use a pulling unit and a reverse unit to drill out the cement plugs In the 13 3/8" casing which was set at 425' and cemented with 250 sacks. The plugs in the 11" open hole will be drilled out to the top of the 8 5/8" casing which was cut at 1390'. The 8 5/8" casing will be repaired and tied back to surface and cemented to surface. After the other cuts in the 8 5/8" casing have been repaired and the casing cleaned out to the base of the 8 5/8 " casing at 4000', a drilling rig will be moved on the well and the drilling rig will clean out the 7 7/8" open hole to the old TD of 10,008'. Then the well bore will be drilled deeper to a new TD of 12,500'. After reaching the new TD, a new suite of open hole logs will be ran. Yates will run 4 1/2" production casing to TD and will be cemented with approximately 850 sacks of cement to bring the cement top up to 4000'+/- The mud program to be used will be 9.4 - 9.8 ppg brine water with a 55-70 viscosity. A 5000# BOPE will be installed on the 8 5/8" casing.