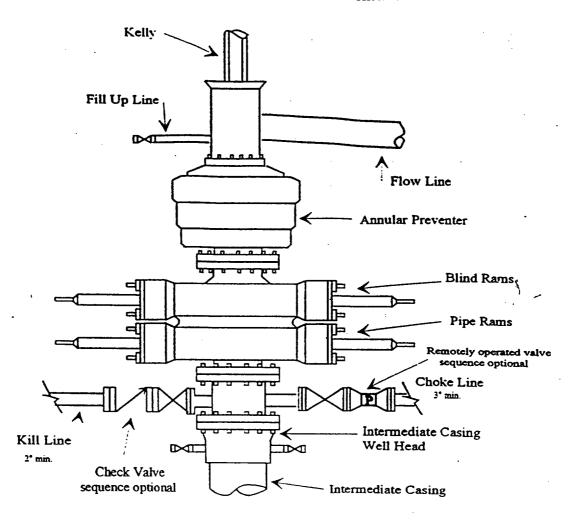

### YATES PETROLEUM CORPORATION

Vaca "AZJ" State #1 Re-entry
519' FNL & 803' FEL
Section 21-T10S-R34E
Lea County, New Mexico
Lease #VO-5521

**Drilling Plans: Yates Petroleum Corporation plans to re-enter this** well bore that was originally drilled by Sun Oll Company as their New Mexico "L" State #1 which was plugged in 1968. Yates will use a pulling unit and a reverse unit to drill out the cement plugs In the 13 3/8" casing which was set at 425' and cemented with 250 sacks. The plugs in the 11" open hole will be drilled out to the top of the 8 5/8" casing which was cut at 1390'. The 8 5/8" casing will be repaired and tied back to surface and cemented to surface. After the other cuts in the 8 5/8" casing have been repaired and the casing cleaned out to the base of the 8 5/8 " casing at 4000', a drilling rig will be moved on the well and the drilling rig will clean out the 7 7/8" open hole to the old TD of 10,008'. Then the well bore will be drilled deeper to a new TD of 12,500'. After reaching the new TD, a new suite of open hole logs will be ran. Yates will run 4 1/2" production casing to TD and will be cemented with approximately 850 sacks of cement to bring the cement top up to 4000'+/- The mud program to be used will be 9.4 - 9.8 ppg brine water with a 55-70 viscosity. A 5000# BOPE will be installed on the 8 5/8" casing.