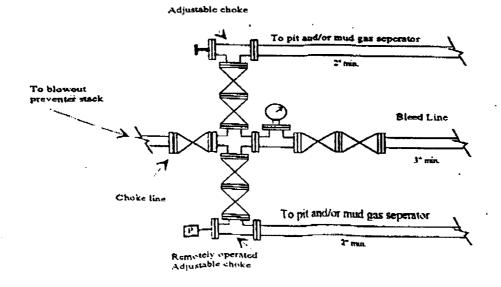

### YATES PETROLEUM CORPORATION

Vaca "AZJ" State #1 Re-entry
519' FNL & 803' FEL
Section 21-T10S-R34E
Lea County, New Mexico
Lease #VO-5521

**Drilling Plans: Yates Petroleum Corporation plans to re-enter this** well bore that was originally drilled by Sun Oll Company as their New Mexico "L" State #1 which was plugged in 1968. Yates will use a pulling unit and a reverse unit to drill out the cement plugs In the 13 3/8" casing which was set at 425' and cemented with 250 sacks. The plugs in the 11" open hole will be drilled out to the top of the 8 5/8" casing which was cut at 1390'. The 8 5/8" casing will be repaired and tied back to surface and cemented to surface. After the other cuts in the 8 5/8" casing have been repaired and the casing cleaned out to the base of the 8 5/8 " casing at 4000', a drilling rig will be moved on the well and the drilling rig will clean out the 7 7/8" open hole to the old TD of 10,008'. Then the well bore will be drilled deeper to a new TD of 12,500'. After reaching the new TD, a new suite of open hole logs will be ran. Yates will run 4 1/2" production casing to TD and will be cemented with approximately 850 sacks of cement to bring the cement top up to 4000'+/- The mud program to be used will be 9.4 - 9.8 ppg brine water with a 55-70 viscosity. A 5000# BOPE will be installed on the 8 5/8" casing.