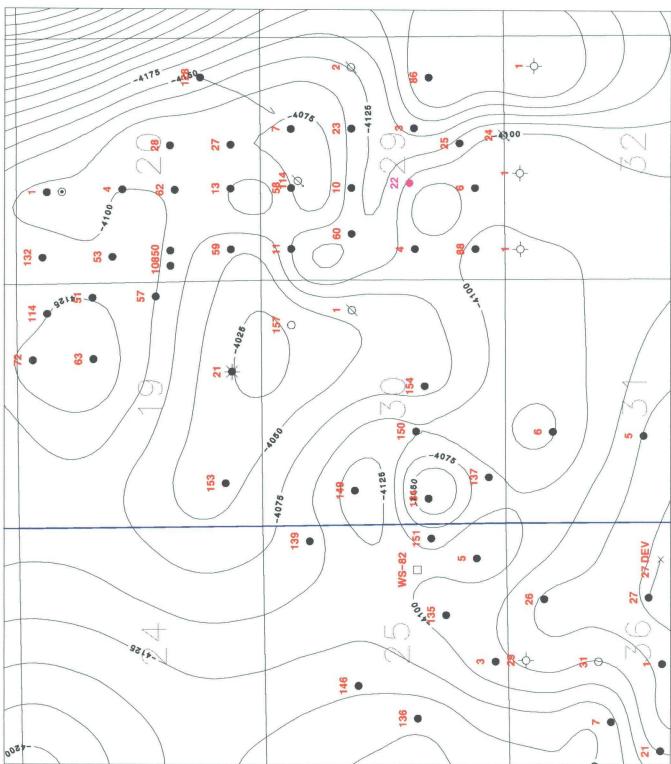

The well was drilled and completed in September 1957 as a McKee oil producer. In January 1979 the well was converted to an injection well. The well was temporarily abandoned in 1996, and is currently idle. Conoco proposes to recomplete the Warren Unit #22 to the Strawn. Open hole logs suggest porosity development in the Strawn (see attached log section) similar to that seen in the SEMU # 114. The SEMU #114 was completed successfully in the Strawn earlier this year. The Warren Unit #22 sits in a structurally high position, (see attached structural map). Recompleting the Warren Unit #22 in the Strawn would take advantage of an existing wellbore and eliminate the necessity of drilling a new wellbore to extend proven Strawn reserve for this area to the south.