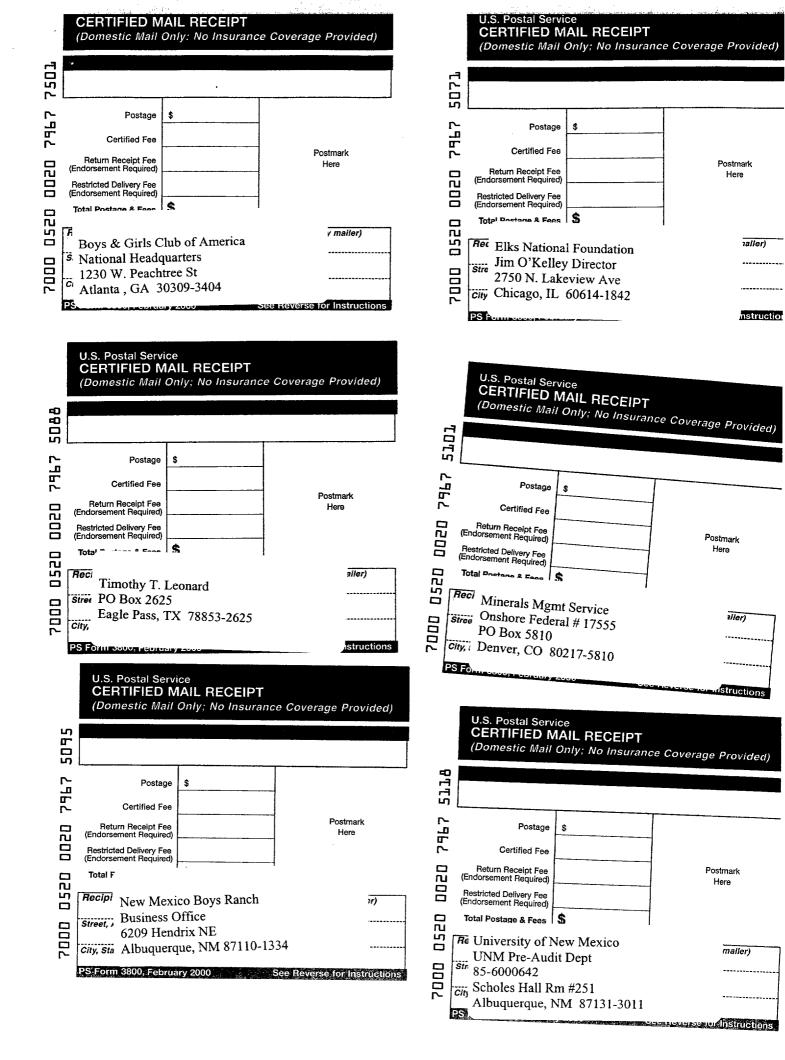

The Warren Unit # 22 wellbore encroaches north toward the Southeast Monument Unit. Conoco is the operator of the SEMU Unit however the working, and royalty interest owners are different than those in the Warren Unit. Statewide rule 1207A-2-a-4 states that the WI and RI owners have to be notified of this request. Please find attached evidence that they have been sent certified copies of this application on July 10, 2001.