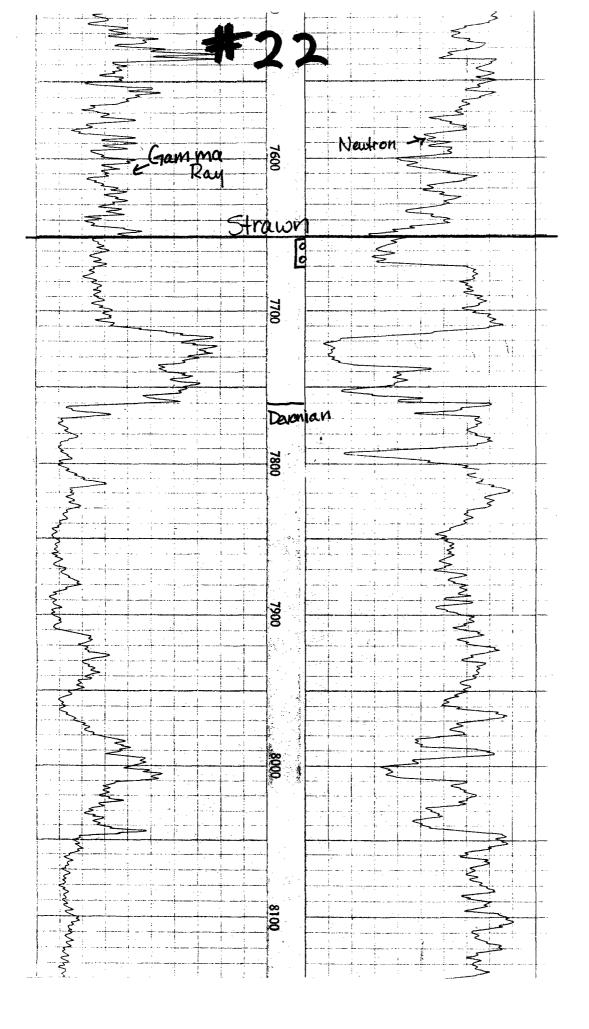

The well was drilled and completed in September 1957 as a McKee oil producer. In January 1979 the well was converted to an injection well. The well was temporarily abandoned in 1996, and is currently idle. Conoco proposes to recomplete the Warren Unit #22 to the Strawn. Open hole logs suggest porosity development in the Strawn (see attached log section) similar to that seen in the SEMU # 114. The SEMU #114 was completed successfully in the Strawn earlier this year. The Warren Unit #22 sits in a structurally high position, (see attached structural map). Recompleting the Warren Unit #22 in the Strawn would take advantage of an existing wellbore and eliminate the necessity of drilling a new wellbore to extend proven Strawn reserve for this area to the south.