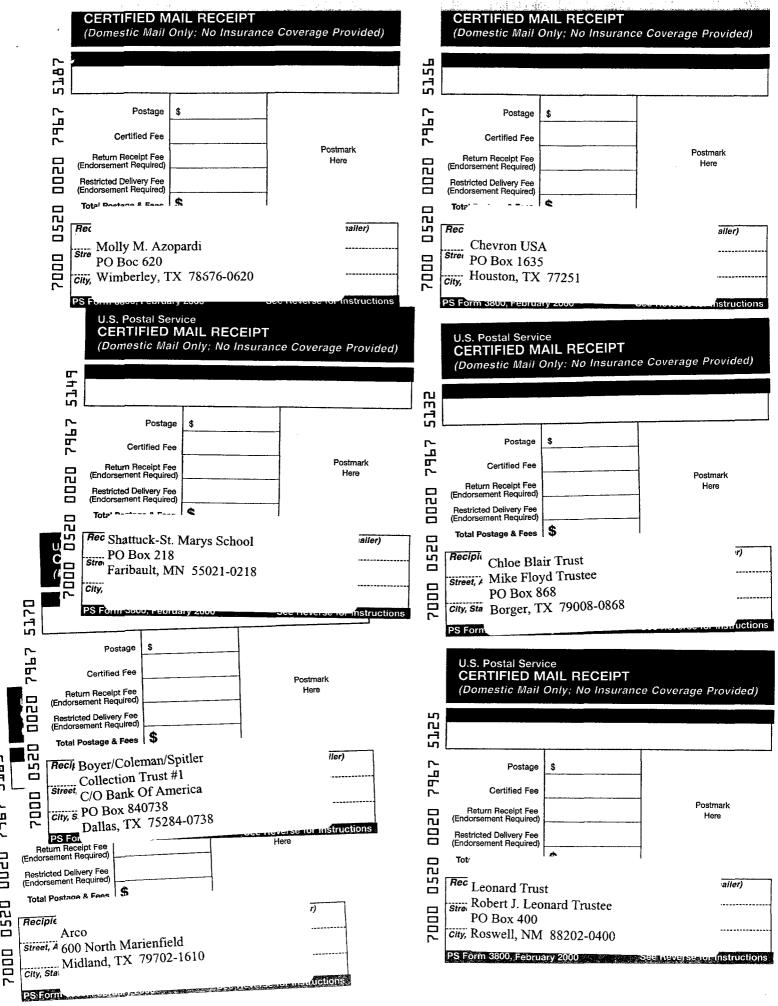

The Warren Unit # 22 wellbore encroaches north toward the Southeast Monument Unit. Conoco is the operator of the SEMU Unit however the working, and royalty interest owners are different than those in the Warren Unit. Statewide rule 1207A-2-a-4 states that the WI and RI owners have to be notified of this request. Please find attached evidence that they have been sent certified copies of this application on July 10, 2001.