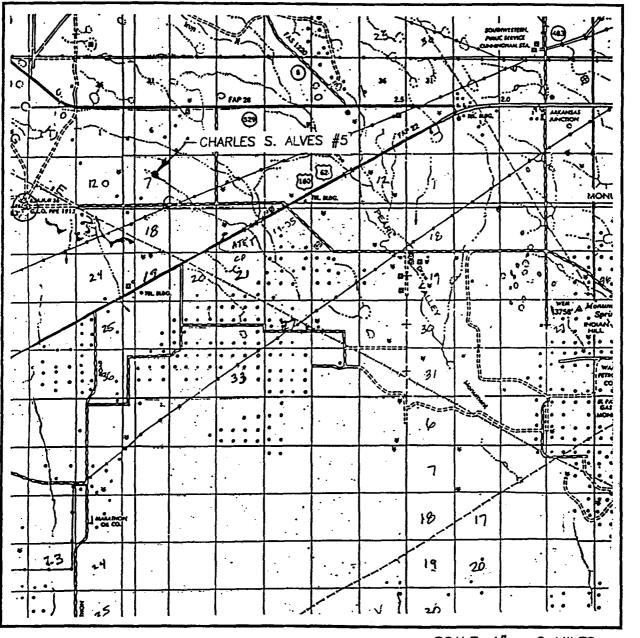

The well location and legal description is as follows:

Charles S. Alves #5 1720 FNL & 1720 FEL Sec. 7-T19S-R35E Lea County, New Mexico

The well will be completed in the Bone Springs formation in the Scharb Bone Springs Pool.

Attached to this application are the following exhibits.

- *A.)* Well location and acreage dedication plat (form C-102) filed with the Hobbs office of the Oil Conservation Division (Exhibit A).
- B.) A plat showing the proposed unorthodox location, the respective proration units, and the offsetting proration units (Exhibit B).
- C.) A map showing the reason for the unorthodox location, the original location had to be moved 380' Northeast to avoid a radioactice source cemented in the JFG 7 FEE #1. We did not move the location to SE/4 NW/4 Sec. 7-T19S-R35E do to possibly drilling Charles S. Alves #6(Exhibit C).