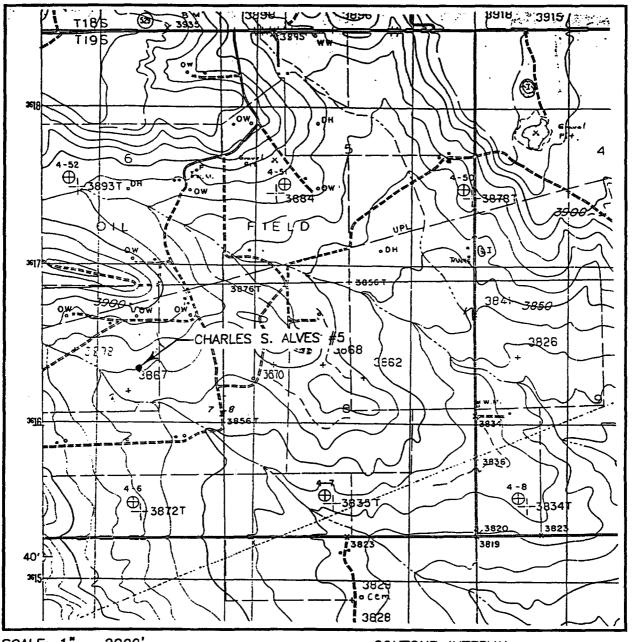

The well location and legal description is as follows:

Charles S. Alves #5 1720 FNL & 1720 FEL Sec. 7-T19S-R35E Lea County, New Mexico

The well will be completed in the Bone Springs formation in the Scharb Bone Springs Pool.

Attached to this application are the following exhibits.

- *A.)* Well location and acreage dedication plat (form C-102) filed with the Hobbs office of the Oil Conservation Division (Exhibit A).
- B.) A plat showing the proposed unorthodox location, the respective proration units, and the offsetting proration units (Exhibit B).
- C.) A map showing the reason for the unorthodox location, the original location had to be moved 380' Northeast to avoid a radioactice source cemented in the JFG 7 FEE #1. We did not move the location to SE/4 NW/4 Sec. 7-T19S-R35E do to possibly drilling Charles S. Alves #6(Exhibit C).