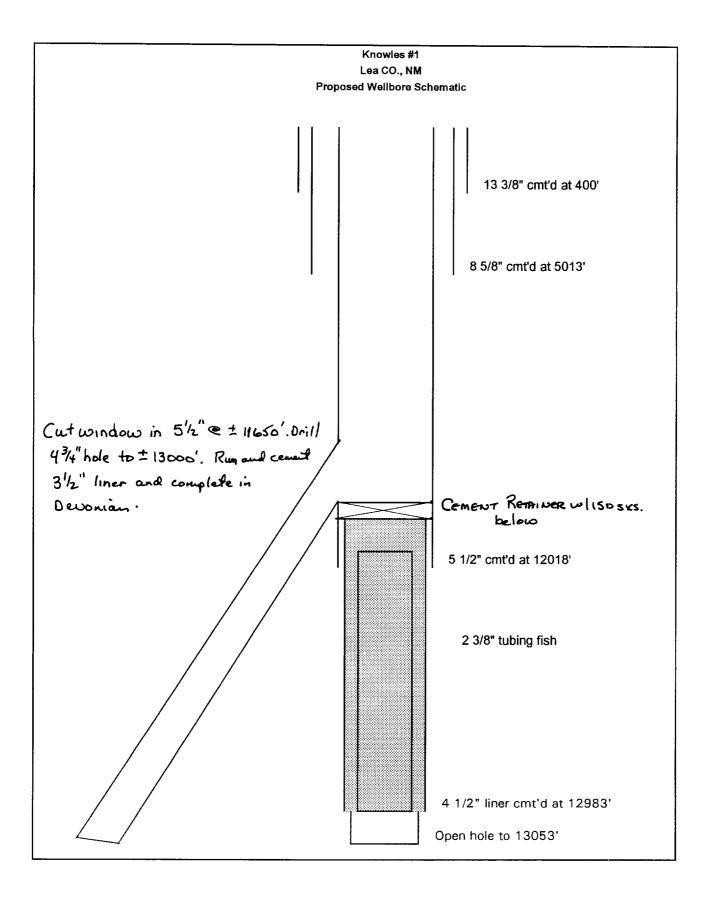

The well was originally drilled in 1996. During drilling operations a DST string was lost which resulted in the well having to be side tracked. Recently, we attempted to clean out the well to improve production and found that the 4 ½" production liner was damaged beyond repair. We find it now necessary to cut a window in the 5 ½" casing and sidetrack the well. This proposal will result in a new bottom hole location as shown on the attached C-102.

## State of New Mexico

Energy, Minerals & Natural Resources Department

OIL CONSERVATION DIVISION 2040 South Pacheco Santa Fe, NM 87505

Form C -101 Revised October 18, 1994

Instructions on back

Submit to Appropriate District Office

State Lease - 6 Copies

Fee Lease - 5 Copies

| 2040 South Pache                                      | eco, Santa Fe                           | NM 87505            |                                         |                 |                                       |                        |                         | ☐ AMENDE                | D REPORT       |  |
|-------------------------------------------------------|-----------------------------------------|---------------------|-----------------------------------------|-----------------|---------------------------------------|------------------------|-------------------------|-------------------------|----------------|--|
| APPLIC/                                               | ATION FO                                | R PERMIT            | TO DRILL                                | ., RE-ENT       | ER, DEEPE                             | N, PLUGB               | ACK, OF                 | R ADD A ZON             | ΙE             |  |
|                                                       |                                         |                     | or Name and Ad                          |                 | · · · · · · · · · · · · · · · · · · · |                        |                         | <sup>2</sup> OGRID Numb |                |  |
| Р                                                     | rimal Ene                               | rgy Corpor          | ation                                   |                 |                                       |                        |                         | 142316                  |                |  |
| 2                                                     | 11 Highla                               | nd Cross, S         | Suite #227                              |                 |                                       |                        | 3,                      | API Number              |                |  |
| Н                                                     | louston, T                              | X 77073             |                                         |                 |                                       |                        |                         | 30-025-33               | 177            |  |
| <sup>4</sup> Property Code <sup>5</sup> Property Name |                                         |                     |                                         |                 |                                       |                        | <sup>6</sup> Well No.   |                         |                |  |
| 17759                                                 |                                         |                     | Knowles                                 |                 |                                       |                        |                         | 1                       |                |  |
|                                                       |                                         |                     | <sup>7</sup> Su                         | rface Loca      | tion                                  |                        |                         |                         |                |  |
| UL or let no.                                         | Section                                 | Township            | Range                                   | Lot Idn         | Feet from the                         | N/S Line               | Feet from               | the E/W Line            | County         |  |
| J                                                     | 1                                       | 16S                 | 38E                                     | 10              | 3,627                                 | N <sub>.</sub>         | 1,425                   | E                       | Lea            |  |
|                                                       | 9 <sup>8</sup>                          | roposed Bo          | ttom Hole                               | Location If     | Different F                           | rom Surfac             | :е                      |                         |                |  |
| UL or lot no.                                         | Section                                 | Township            | Range                                   | Lot Idn         | Feet from the                         | N/S Line               | Feet from               | 1                       | County         |  |
| 1                                                     | 1                                       | 16S<br>Proposed Poo | 38E                                     | 9               | 3,940                                 | N                      | 1,246                   |                         | Lea            |  |
| c                                                     | Couthoost                               | Denton-De           |                                         |                 |                                       |                        | <sup>10</sup> Propose   | a Pool 2                |                |  |
|                                                       | oui leasi                               | Denion-De           | vonian                                  | _               | 1                                     |                        |                         |                         |                |  |
| 13Work T                                              | ype Code                                | 12Well              | Type Code                               | 13 <sub>C</sub> | able/Rotary                           | <sup>14</sup> l ea     | se Type Cor             | de 15Ground I           | evel Elevation |  |
| D                                                     | ,,,,,,,,,,,,,,,,,,,,,,,,,,,,,,,,,,,,,,, | 0                   | .,,,,,,,,,,,,,,,,,,,,,,,,,,,,,,,,,,,,,, | R               |                                       | ¹⁴Lease Type Code<br>S |                         | 3,717'                  |                |  |
|                                                       | lultiple                                |                     |                                         |                 | 19Contractor                          |                        | <sup>80</sup> Spud Date |                         |                |  |
| N                                                     | ·                                       | 13,100' De          |                                         | Devonian        | Devonian Basi                         |                        | c 6/18/01               |                         |                |  |
|                                                       |                                         | <sup>21</sup> Pro   | posed Casi                              | ng and Ce       | menting Pro                           | ogram                  |                         |                         |                |  |
| Hole Size                                             | Casing Size                             |                     | weight/foot                             |                 | ting Depth                            |                        | of Cement               | Estir                   | nated TOC      |  |
|                                                       | 3 3/8"                                  | Existing            |                                         |                 |                                       |                        |                         |                         |                |  |
|                                                       | 3 5/8"                                  | Existing            |                                         |                 |                                       |                        |                         |                         |                |  |
| <del></del>                                           | 5 1/2"                                  | Existing            |                                         |                 |                                       |                        |                         |                         |                |  |
| <del></del>                                           | 3 1/2"                                  |                     |                                         | 13'100' M       |                                       | 100                    |                         | 44 450LT                | 11 150 TO      |  |
| 4 3/4" 3                                              | 0 1/2                                   | 9.2 ppf             |                                         | 13 100 141      | <u> </u>                              | 130 sx.                |                         | 11,150 10               | 11,150' TOL    |  |
| 22 Describe the p                                     | roposed progr                           | em. If this applic  | ation is to DEE                         | DEN or PLUG     | BACK give the                         | ata on the pres        | ent zone an             | d proposed new pro      | nductive       |  |
| zone. Describe ti                                     |                                         |                     |                                         |                 | -                                     | iaua on the pres       | ent zone an             | ia proposed new pro     | Jaucu*6        |  |
| 1. Set retain                                         |                                         |                     | •                                       |                 |                                       | ns and line            | er with 1               | 50 sx.                  |                |  |
| 2. Set whips                                          |                                         |                     |                                         |                 |                                       |                        |                         |                         |                |  |
| 3.Directiona                                          |                                         | -                   |                                         |                 |                                       |                        |                         |                         |                |  |
| 4. Run and                                            | cement 3                                | 1/2" liner a        | nd complet                              | te in Devor     | nian.                                 |                        |                         |                         |                |  |
|                                                       |                                         |                     |                                         |                 |                                       |                        |                         |                         |                |  |
|                                                       |                                         |                     |                                         |                 |                                       |                        |                         |                         |                |  |
|                                                       |                                         | )                   |                                         |                 |                                       |                        |                         |                         |                |  |
| "Thereby dertify th                                   | at the information                      | on given above is t | rue and complete                        | to the best     | <u> </u>                              |                        |                         |                         |                |  |
| of my knowledge a                                     | and belief.                             | 4                   |                                         | _               |                                       | OIL CONS               | ERVAT                   | ION DIVISION            | ١              |  |
| Signatur                                              | 1                                       | lu.                 |                                         | 2               | Approved by:                          |                        |                         |                         |                |  |
| Printed name:                                         |                                         |                     |                                         | $\overline{}$   | Title:                                |                        |                         |                         |                |  |
|                                                       | John Aber                               | nethy               |                                         |                 | <b></b>                               |                        |                         |                         |                |  |
| Title:                                                |                                         |                     |                                         |                 | 31                                    | Approval Date          |                         | Expiration D            | ate:           |  |