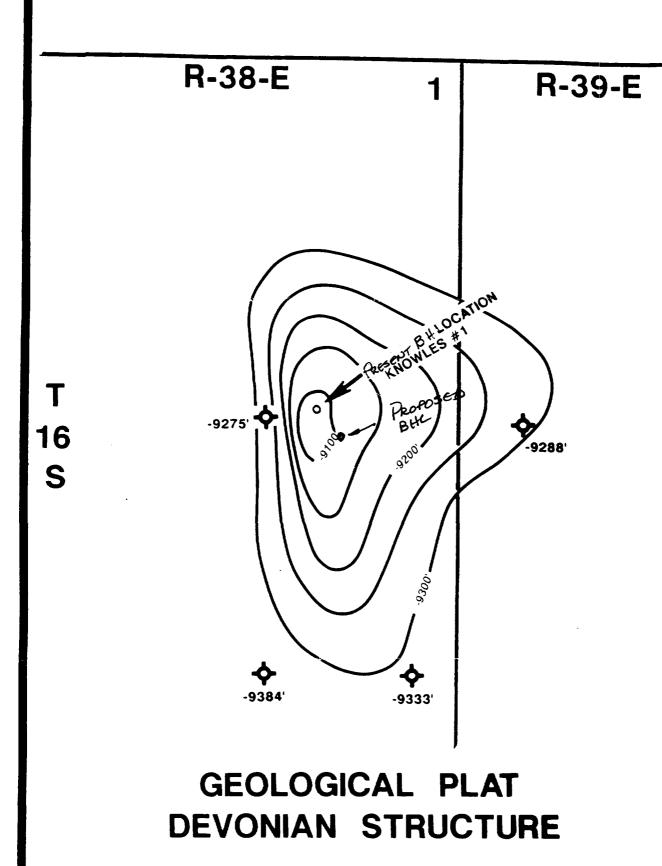

This application is necessary due to the condition of the current borehole. The well will be directionally drilled to a location that will give better porosity without sacrificing structure.

Please review this application and if further information is needed, please call.

The well was originally drilled in 1996. During drilling operations a DST string was lost which resulted in the well having to be side tracked. Recently, we attempted to clean out the well to improve production and found that the 4 ½" production liner was damaged beyond repair. We find it now necessary to cut a window in the 5 ½" casing and sidetrack the well. This proposal will result in a new bottom hole location as shown on the attached C-102.

## FINDS THAT:

- (1) Due public notice having been given as required by law, the Division has jurisdiction of this cause and the subject matter thereof.
- (2) The applicant, Browning Oil Company, Inc., seeks approval of an unorthodox oil well location for its Knowles Well No. 1 to be drilled 3627 feet from the North line and 1425 feet from the East line (Lot 10/Unit I) of irregular Section 1, Township 16 South, Range 38 East, NMPM, to test the Devonian formation, Lea County, New Mexico.
- (3) The proposed well location is not within one mile of any designated Devonian pool and is therefore classified as a "wildcat oil well" and is subject to the Division's Statewide Rules and Regulations which require standard 40-acre spacing and proration units with wells to be located no closer than 330 feet from the outer boundary of the spacing unit.
- (4) Lot 10 of said Section 1 is to be dedicated to said well to form a standard 40-acre oil spacing and proration unit.

- (5) This case was styled such that in the absence of objection this case would be taken under advisement.
  - (6) No appearances were made in this case at the time of the hearing.
- (7) All acreage offsetting the proposed 40-acre tract is within the same State lease (New Mexico State Land Office Oil and Gas Lease No. VA-1222) as the subject tract. Therefore, pursuant to Division Rule 1207.A(5), no notice was required by the applicant to any offset operator and/or interest owner in this case.
- (8) The applicant submitted a geological interpretation based upon well control and surface seismic data of the Devonian formation in the immediate area which indicates that a well drilled at the proposed unorthodox location should penetrate a small localized structure within the Devonian formation at a more advantageous position than a well drilled at a standard oil well location within the subject 40-acre tract, thereby increasing the likelihood of obtaining commercial production.
- (9) Approval of this application will afford the applicant the opportunity to test for and, if successful, produce its just and equitable share of the oil in the Devonian formation, will prevent the economic loss caused by the drilling of unnecessary wells, avoid the augmentation of risk arising from the drilling of an excessive number of wells and will otherwise prevent waste and protect correlative rights.

## IT IS THEREFORE ORDERED THAT:

- (1) The application of Browning Oil Company, Inc. to drill its Knowles Well No. 1 at an unorthodox oil well location 3627 feet from the North line and 1425 feet from the East line (Lot 10/Unit J) of irregular Section 1, Township 16 South, Range 38 East, NMPM, in order to adequately test the Devonian formation, Lea County, New Mexico, is hereby approved.
- (2) Lot 10 of said Section 1 shall be dedicated to said well forming a standard 40-acre oil spacing and proration unit.
- (3) Jurisdiction is hereby retained for the entry of such further orders as the Division may deem necessary.

Attention:

John Abernethy

Re:

Administrative application for a subsurface well location exception for Primal Energy Corporation's Knowles Well No. 1 (API No. 30-025-33177) at an unorthodox bottomhole oil well location 3940' FNL & 1246' FEL (Lot 9/Unit I) of irregular Section 1, Township 16 South, Range 38 East, NMPM, Southeast Denton-Devonian Pool, Lea County, New Mexico.