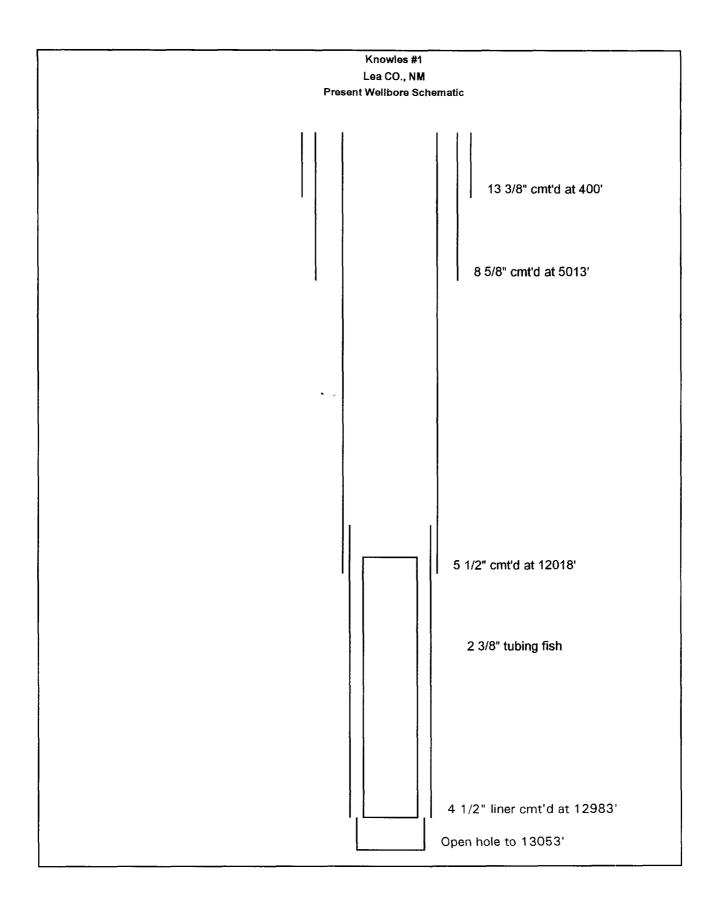

The well was originally drilled in 1996. During drilling operations a DST string was lost which resulted in the well having to be side tracked. Recently, we attempted to clean out the well to improve production and found that the 4 ½" production liner was damaged beyond repair. We find it now necessary to cut a window in the 5 ½" casing and sidetrack the well. This proposal will result in a new bottom hole location as shown on the attached C-102.

Multiple Comp (S/M/C) : S State Lease No:

Prpsd Depth : 13053 Prpsd Frmtn : DEVONIAN

E0009: Enter data to modify record

 PF01
 HELP
 PF02
 PF03
 EXIT
 PF04
 GoTo
 PF05
 PF06
 CONFIRM

 PF07
 PF08
 PF09
 PRINT
 PF10
 C102
 PF11
 HISTORY
 PF12