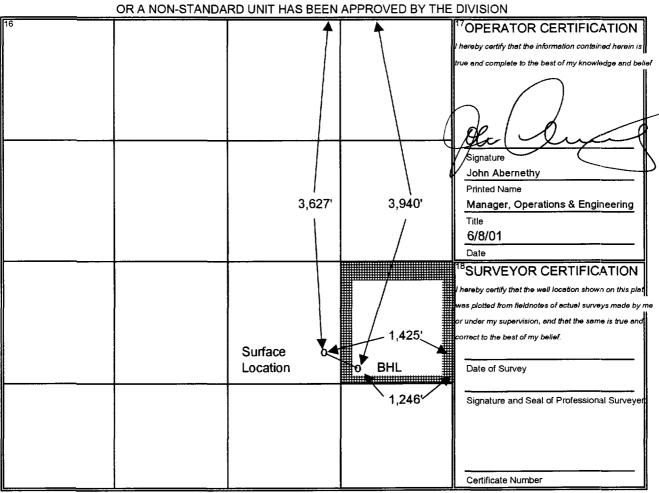

State Lease - 6 Copies

Fee Lease - 5 Copies

| 2040 South Pache                                      | eco, Santa Fe                           | NM 87505            |                                         |                 |                                       |                        |                         | ☐ AMENDE                | D REPORT       |  |
|-------------------------------------------------------|-----------------------------------------|---------------------|-----------------------------------------|-----------------|---------------------------------------|------------------------|-------------------------|-------------------------|----------------|--|
| APPLIC/                                               | ATION FO                                | R PERMIT            | TO DRILL                                | ., RE-ENT       | ER, DEEPE                             | N, PLUGB               | ACK, OF                 | R ADD A ZON             | ΙE             |  |
|                                                       |                                         |                     | or Name and Ad                          |                 | · · · · · · · · · · · · · · · · · · · |                        |                         | <sup>2</sup> OGRID Numb |                |  |
| Р                                                     | rimal Ene                               | rgy Corpor          | ation                                   |                 |                                       |                        |                         | 142316                  |                |  |
| 2                                                     | 11 Highla                               | nd Cross, S         | Suite #227                              |                 |                                       |                        | 3,                      | API Number              |                |  |
| Н                                                     | louston, T                              | X 77073             |                                         |                 |                                       |                        |                         | 30-025-33               | 177            |  |
| <sup>4</sup> Property Code <sup>5</sup> Property Name |                                         |                     |                                         |                 |                                       |                        | <sup>6</sup> Well No.   |                         |                |  |
| 17759                                                 |                                         |                     | Knowles                                 |                 |                                       |                        |                         | 1                       |                |  |
|                                                       |                                         |                     | <sup>7</sup> Su                         | rface Loca      | tion                                  |                        |                         |                         |                |  |
| UL or let no.                                         | Section                                 | Township            | Range                                   | Lot Idn         | Feet from the                         | N/S Line               | Feet from               | the E/W Line            | County         |  |
| J                                                     | 1                                       | 16S                 | 38E                                     | 10              | 3,627                                 | N <sub>.</sub>         | 1,425                   | E                       | Lea            |  |
|                                                       | 9 <sup>8</sup>                          | roposed Bo          | ttom Hole                               | Location If     | Different F                           | rom Surfac             | :е                      |                         |                |  |
| UL or lot no.                                         | Section                                 | Township            | Range                                   | Lot Idn         | Feet from the                         | N/S Line               | Feet from               | 1                       | County         |  |
| 1                                                     | 1                                       | 16S<br>Proposed Poo | 38E                                     | 9               | 3,940                                 | N                      | 1,246                   |                         | Lea            |  |
| c                                                     | Couthoost                               | Denton-De           |                                         |                 |                                       |                        | <sup>10</sup> Propose   | a Pool 2                |                |  |
|                                                       | oui leasi                               | Denion-De           | vonian                                  | _               | 1                                     |                        |                         |                         |                |  |
| 13Work T                                              | ype Code                                | 12Well              | Type Code                               | 13 <sub>C</sub> | able/Rotary                           | <sup>14</sup> l ea     | se Type Cor             | de 15Ground I           | evel Elevation |  |
| D                                                     | ,,,,,,,,,,,,,,,,,,,,,,,,,,,,,,,,,,,,,,, | 0                   | .,,,,,,,,,,,,,,,,,,,,,,,,,,,,,,,,,,,,,, | R               |                                       | ¹⁴Lease Type Code<br>S |                         | 3,717'                  |                |  |
|                                                       | lultiple                                |                     |                                         |                 | 19Contractor                          |                        | <sup>80</sup> Spud Date |                         |                |  |
| N                                                     | ·                                       | 13,100' De          |                                         | Devonian        | Devonian Basi                         |                        | c 6/18/01               |                         |                |  |
|                                                       |                                         | <sup>21</sup> Pro   | posed Casi                              | ng and Ce       | menting Pro                           | ogram                  |                         |                         |                |  |
| Hole Size                                             | Casing Size                             |                     | weight/foot                             |                 | ting Depth                            |                        | of Cement               | Estir                   | nated TOC      |  |
|                                                       | 3 3/8"                                  | Existing            |                                         |                 |                                       |                        |                         |                         |                |  |
|                                                       | 3 5/8"                                  | Existing            |                                         |                 |                                       |                        |                         |                         |                |  |
| <del></del>                                           | 5 1/2"                                  | Existing            |                                         |                 |                                       |                        |                         |                         |                |  |
| <del></del>                                           | 3 1/2"                                  |                     |                                         | 13'100' M       |                                       | 100                    |                         | 44 450LT                | 11 150 TO      |  |
| 4 3/4" 3                                              | 0 1/2                                   | 9.2 ppf             |                                         | 13 100 141      | <u> </u>                              | 130 sx.                |                         | 11,150 10               | 11,150' TOL    |  |
| 22 Describe the p                                     | roposed progr                           | em. If this applic  | ation is to DEE                         | DEN or PLUG     | BACK give the                         | ata on the pres        | ent zone an             | d proposed new pro      | nductive       |  |
| zone. Describe ti                                     |                                         |                     |                                         |                 | -                                     | iaua on the pres       | ent zone an             | ia proposed new pro     | Jaucu*6        |  |
| 1. Set retain                                         |                                         |                     | •                                       |                 |                                       | ns and line            | er with 1               | 50 sx.                  |                |  |
| 2. Set whips                                          |                                         |                     |                                         |                 |                                       |                        |                         |                         |                |  |
| 3.Directiona                                          |                                         | -                   |                                         |                 |                                       |                        |                         |                         |                |  |
| 4. Run and                                            | cement 3                                | 1/2" liner a        | nd complet                              | te in Devor     | nian.                                 |                        |                         |                         |                |  |
|                                                       |                                         |                     |                                         |                 |                                       |                        |                         |                         |                |  |
|                                                       |                                         |                     |                                         |                 |                                       |                        |                         |                         |                |  |
|                                                       |                                         | )                   |                                         |                 |                                       |                        |                         |                         |                |  |
| "Thereby dertify th                                   | at the information                      | on given above is t | rue and complete                        | to the best     | <u> </u>                              |                        |                         |                         |                |  |
| of my knowledge a                                     | and belief.                             | 4                   |                                         | _               |                                       | OIL CONS               | ERVAT                   | ION DIVISION            | ١              |  |
| Signatur                                              | 1                                       | lu.                 |                                         | 2               | Approved by:                          |                        |                         |                         |                |  |
| Printed name:                                         |                                         |                     |                                         | $\overline{}$   | Title:                                |                        |                         |                         |                |  |
|                                                       | John Aber                               | nethy               |                                         |                 | <b></b>                               |                        |                         |                         |                |  |
| Title:                                                |                                         |                     |                                         |                 | 31                                    | Approval Date          |                         | Expiration D            | ate:           |  |

<sup>10</sup> Surface Location

| UL or lot no.            | Section  | Township      | Range    | Lot Idn        | Feet from the              | North/South Line | Feet from the | East/West Line | County |
|--------------------------|----------|---------------|----------|----------------|----------------------------|------------------|---------------|----------------|--------|
| J                        | 1        | 16S           | 38E      | 10             | 3,627                      | N                | 1,425         | E              | Lea    |
|                          |          |               | 11       | Bottom Ho      | le Location I              | Different From   | Surface       |                |        |
| JL or lot no.            | Section  | Township      | Range    | Lot Idn        | Feet from the              | North/South Line | Feet from the | East/West Line | County |
| 1                        | 1        | 16\$          | 38E      | 9              | 3,940                      | N                | 1,246         | E              | Lea    |
| <sup>2</sup> Dedicated A | Acres 13 | Joint or Infi | II 14 Co | nsolidation Co | de <sup>15</sup> Order No. |                  |               |                |        |
| 40                       | n I      | N             |          |                |                            |                  |               |                |        |

Attention:

John Abernethy

Re:

Administrative application for a subsurface well location exception for Primal Energy Corporation's Knowles Well No. 1 (API No. 30-025-33177) at an unorthodox bottomhole oil well location 3940' FNL & 1246' FEL (Lot 9/Unit I) of irregular Section 1, Township 16 South, Range 38 East, NMPM, Southeast Denton-Devonian Pool, Lea County, New Mexico.