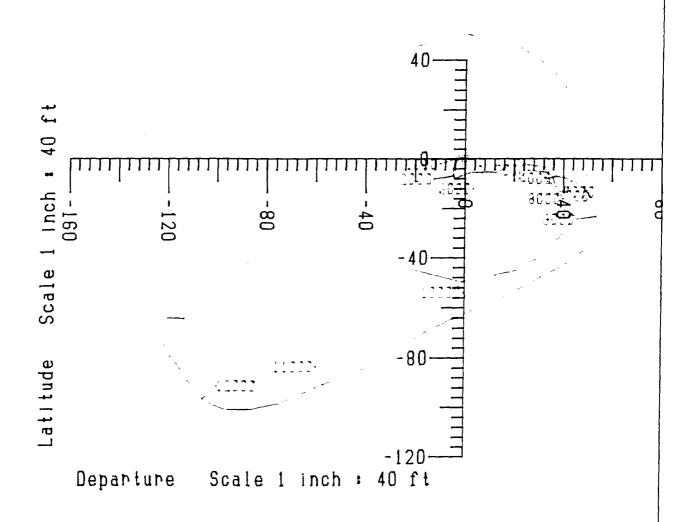

<sup>10</sup> Surface Location

| UL or lot no.            | Section  | Township      | Range    | Lot Idn        | Feet from the              | North/South Line | Feet from the | East/West Line | County |
|--------------------------|----------|---------------|----------|----------------|----------------------------|------------------|---------------|----------------|--------|
| J                        | 1        | 16S           | 38E      | 10             | 3,627                      | N                | 1,425         | E              | Lea    |
|                          |          |               | 11       | Bottom Ho      | le Location I              | Different From   | Surface       |                |        |
| JL or lot no.            | Section  | Township      | Range    | Lot Idn        | Feet from the              | North/South Line | Feet from the | East/West Line | County |
| 1                        | 1        | 16\$          | 38E      | 9              | 3,940                      | N                | 1,246         | E              | Lea    |
| <sup>2</sup> Dedicated A | Acres 13 | Joint or Infi | II 14 Co | nsolidation Co | de <sup>15</sup> Order No. |                  |               |                |        |
| 40                       | n I      | N             |          |                |                            |                  |               |                |        |