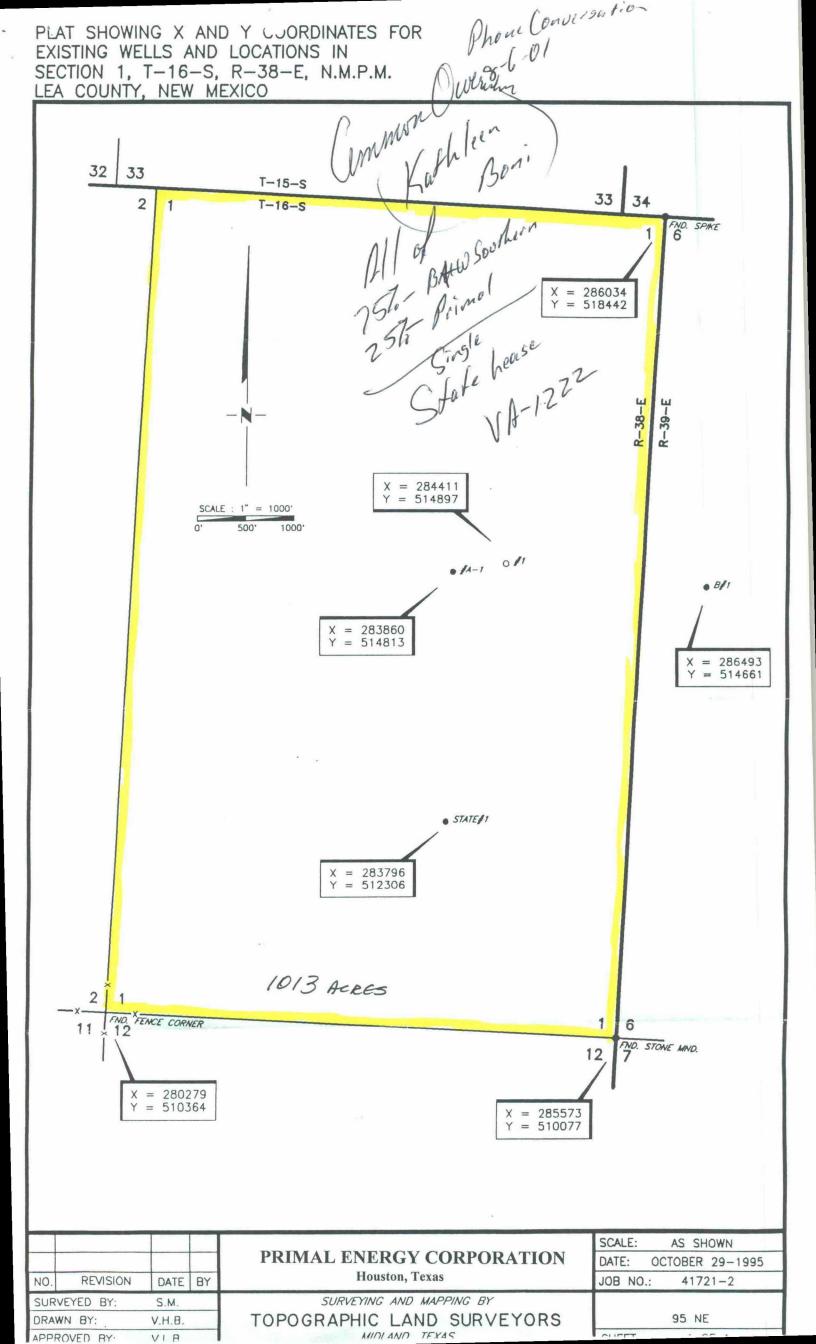

## OIL CONSERVATION DIVISION

TELEPHONE LOG

| COMPANY NAME: Primal Energy Company Company |
|---------------------------------------------|
| PROPERTY NAME: Knewles Will No. 1           |
| RESPONSIBLE OFFICIAL:                       |
| APPLICATION NUMBER:                         |
| NAME OF ENGINEER:                           |
| Jallut le 8-6-01  DATE GALLED: TIME CALLED: |
| NOTES:<br>Nathul w/ Kathlun Bini            |
| VA-1222 compriendly Sec. 1                  |
| 75% B+ W Southern                           |
| 25% Primal                                  |
| State CS                                    |
| 100% Common Changerel                       |

Page: 1 Document Name: untitled

CMD : OG5SECT

ONGARD

INQUIRE LAND BY SECTION

07/31/01 11:36:27 OGOMES -TQKG

PAGE NO: 1

Sec : 01 Twp : 16S Rng : 38E Section Type : LONG

| 12 4 5            | 11 3 6            | 10 2 7            | 1 8 9             |
|-------------------|-------------------|-------------------|-------------------|
| 40.00 53.38 40.00 | 40.00 53.32 40.00 | 40.00 53.28 40.00 | 53.22 40.00 40.00 |
| CS CS CS          | CS CS CS          | CS CS CS          | CS CS CS          |
| VA1222 0002       | VA1222 0002       | VA1222 0002       | VA1222 0002       |
| B & W SOUTHERN PE |
| 06/01/99          | 06/01/99          | 06/01/99          | 06/01/99          |
|                   |                   | A                 | <br>              |
| 13                | 14                | 15                | 16                |
| 40.00             | 40.00             | 40.00             | 40.00             |
| CS                | CS                | CS                | CS                |
| VA1222 0002       | VA1222 0002       | VA1222 0002       | VA1222 0002       |
| B & W SOUTHERN PE |
| 06/01/99          | 06/01/99          | 06/01/99          | 06/01/99          |
|                   |                   |                   |                   |
| F01 HELP PF02     | PF03 EXIT PI      | 704 GoTo PF05     | PF06              |
| F07 BKWD PF08 FWI | PF09 PRINT P      | 710 SDIV PF11     | PF12              |

Sec : 01 Twp : 16S Rng : 38E Section Type : LONG

|                    | K                 |                   | <br>  I           |
|--------------------|-------------------|-------------------|-------------------|
| 40.00              | 40.00             | 40.00             | 40.00             |
| CS                 | CS                | CS                | CS                |
| VA1222 0002        | VA1222 0002       | VA1222 0002       | VA1222 0002       |
| B & W SOUTHERN PE  | B & W SOUTHERN PE | B & W SOUTHERN PE | B & W SOUTHERN PE |
| 06/01/99           | 06/01/99          | 06/01/99          | 06/01/99          |
|                    |                   |                   |                   |
| М                  | N                 | 0                 | P                 |
| 40.00              | 40.00             | 40.00             | 40.00             |
| CS                 | CS                | CS                | CS                |
| VA1222 0002        | VA1222 0002       | VA1222 0002       | VA1222 0002       |
| B & W SOUTHERN PE  | B & W SOUTHERN PE | B & W SOUTHERN PE | B & W SOUTHERN PE |
| 06/01/99           | 06/01/99          | 06/01/99          | 06/01/99          |
|                    |                   |                   |                   |
| i                  |                   |                   |                   |
| PF01 HELP PF02     | PF03 EXIT PF      | F04 GoTo PF05     | PF06              |
| PF07 BKWD PF08 FWI | PF09 PRINT PE     | F10 SDIV PF11     | PF12              |