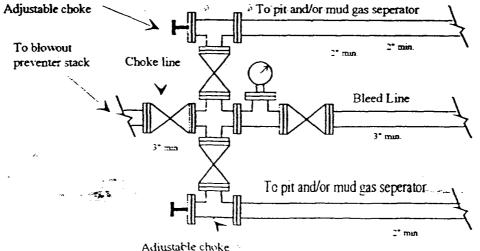

### Yates Petroleum Corporation

Typical 3.000 psi Pressure System Schematic Annular with Double Ram Preventer Stack

Typical 3,000 psi choke manifold assembly with at least these minimun features

Adjustable choke