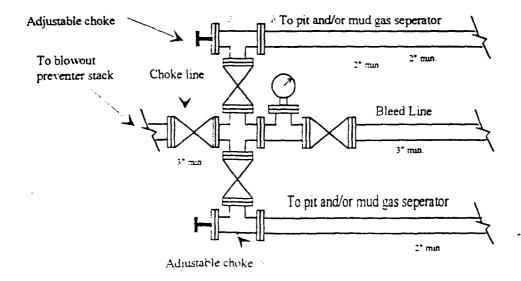

### Yates Petroleum Corporation

Typical 3.000 psi Pressure System Schematic Annular with Double Ram Preventer Stack

Typical 3,000 psi choke manifold assembly with at least these minimun features

Adjustable choke