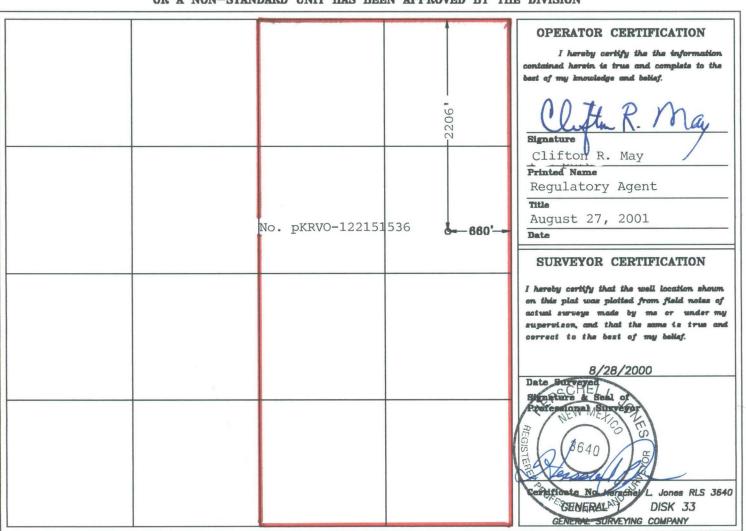

#### WELL LOCATION AND ACREAGE DEDICATION PLAT

| 30-005 - 60?  | 5-5 Pool Code<br>5-5 76 370 | FLKINS FUSSEL                              | MAN South GAS |  |
|---------------|-----------------------------|--------------------------------------------|---------------|--|
| Property Code | GENERA                      | Property Name  V. "AWL" STATE              | Well Number   |  |
| 025575        | YATES P                     | Operator Name  YATES PETROLEUM CORPORATION |               |  |

#### Surface Location

| UL or lot No. | Section | Township   | Range | Lot kin | Feet from the | North/South line | Feet from the | East/West line | County |
|---------------|---------|------------|-------|---------|---------------|------------------|---------------|----------------|--------|
| н             | 36      | <i>7</i> S | 28E   |         | 2206          | NORTH            | 660           | EAST           | CHAVES |

NO ALLOWABLE WILL BE ASSIGNED TO THIS COMPLETION UNTIL ALL INTERESTS HAVE BEEN CONSOLIDATED OR A NON-STANDARD UNIT HAS BEEN APPROVED BY THE DIVISION

| T       |                                                         |                                                                                  |
|---------|---------------------------------------------------------|----------------------------------------------------------------------------------|
|         |                                                         | OPERATOR CERTIFICATION                                                           |
|         |                                                         | I hereby certify the the information                                             |
|         | $\mathbf{I} \setminus \mathbf{X} \setminus \mathbf{X} $ | contained herein is true and complete to the<br>best of my knowledge and belief. |
|         |                                                         |                                                                                  |
|         |                                                         | Clifton R. May                                                                   |
|         |                                                         | Signature Signature                                                              |
|         |                                                         | 1 <sup>-</sup> 1 / 1                                                             |
|         |                                                         | Clifton R May                                                                    |
|         |                                                         | Regulatory Agent                                                                 |
|         | VO-5254                                                 | Title                                                                            |
| 1 2 4 D | 660'-                                                   | June 26,2001                                                                     |
| 1 5/20  |                                                         | Date                                                                             |
| 1 7,3   |                                                         | SURVEYOR CERTIFICATION                                                           |
|         |                                                         | I hereby certify that the well location shown                                    |
|         |                                                         | on this plat was plotted from field notes of                                     |
|         |                                                         | actual surveys made by me or under my                                            |
|         |                                                         | correct to the best of my bolisf.                                                |
|         |                                                         | Referr to original plat                                                          |
|         |                                                         | Referr to original plat 8/28/2000                                                |
|         |                                                         | Date Surveyed                                                                    |
| 2.      |                                                         | Date Burreyed  Signature & Beel of  Professional Surveyor                        |
|         |                                                         | LEW MET OF                                                                       |
| ~       |                                                         |                                                                                  |
|         |                                                         | 3640                                                                             |
|         |                                                         | Continue No. Hersche Lalynes RLS 3640                                            |
|         |                                                         | DENERAL SDISK 33                                                                 |
|         |                                                         | POENERAL 1 STUSK 33                                                              |