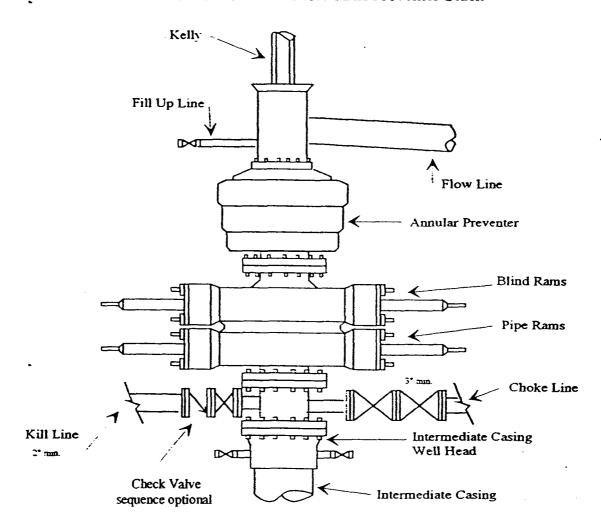

### Yates Petroleum Corporation

Typical 3.000 psi Pressure System Schematic Annular with Double Ram Preventer Stack

Typical 3,000 psi choke manifold assembly with at least these minimun features

Adjustable choke