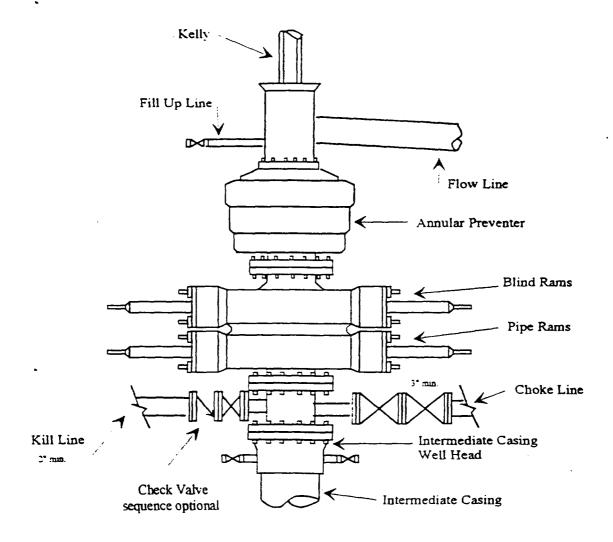

### Yates Petroleum Corporation

Typical 3.000 psi Pressure System Schematic Annular with Double Ram Preventer Stack

Typical 3,000 psi choke manifold assembly with at least these minimun features

Adjustable choke