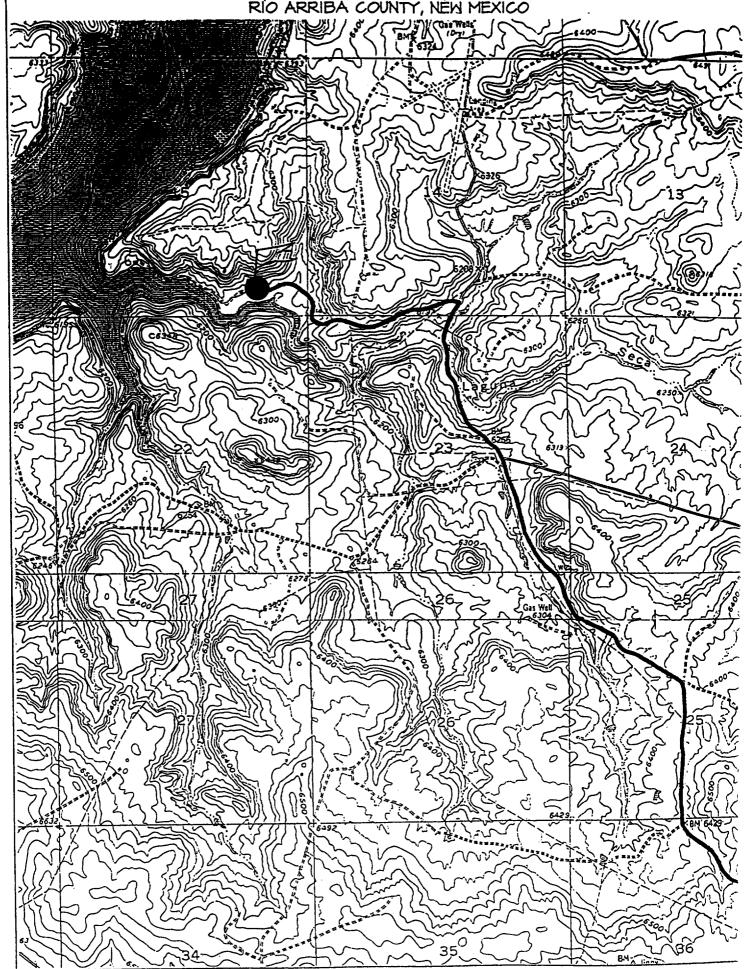

Williams intends to make the well a dual well thereby capturing the reserves from the Dakota with a single well bore. Originally, the surface location was picked by considering drainage from the offset Mesaverde wells and topography constraints. In this case, Williams would be unable to move the location any further to the north because of the abrupt topography changes. (Large mesa that runs east and west).

Therefore, the reasons for requesting administrative approval for a non-standard location are:

- Topography (Large mesa that runs east & west) see topo map.
- The current location has a good fit with projected drainage patterns within the Mesaverde formation. (RU 12A to the northwest, RU 16B to the southeast and the RU 12B further to the north – see drainage map).
- 3. By itself, the Dakota (in this area) is at best very marginal economically and a dual completion helps capture additional reserves from the Dakota that otherwise would not be able to be economically developed.
- Utilizing a single well bore for a dual completion would also negate the need for additional disturbance of another well, ie. well pad, road, pipeline ROW, etc.

As the Unit Operator of the Rosa Unit, Williams Production is the only offset operator, thereby this proposed non-standard location would not affect any other operators.

Please find attached a drilling plat with topographical map showing location, drainage map as well as a portion of the unit map showing where the well is located within the unit.