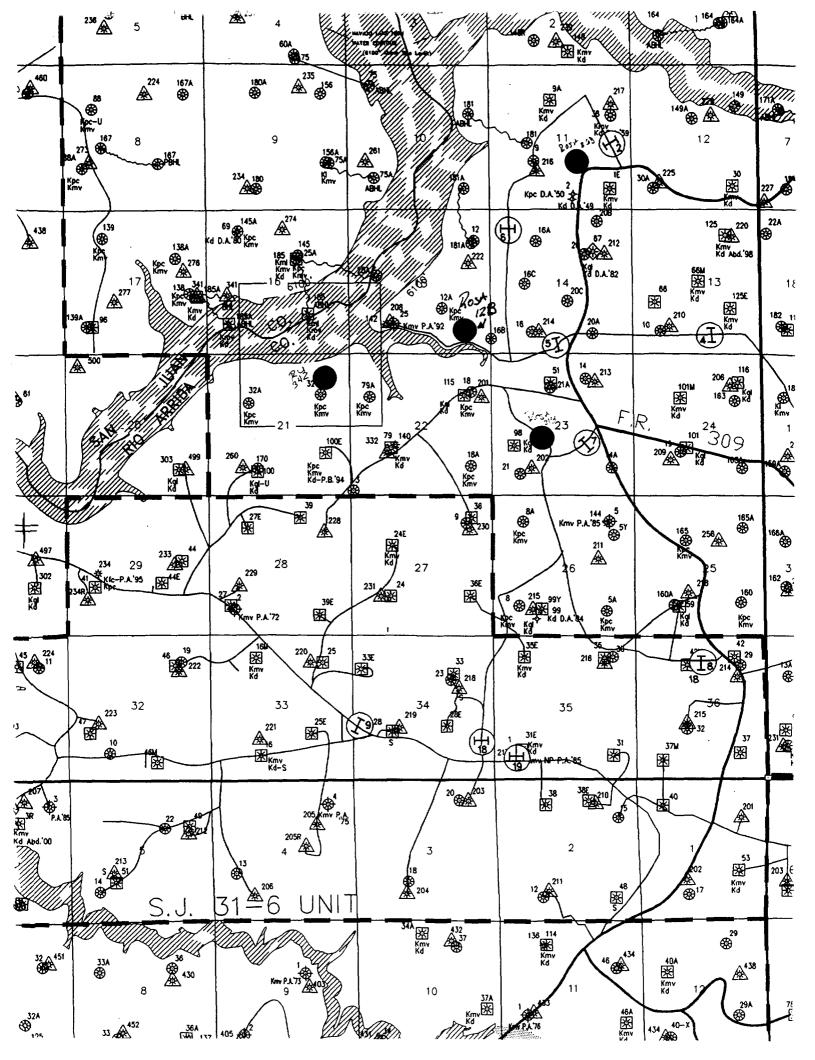

As the Unit Operator of the Rosa Unit, Williams Production is the only offset operator, thereby this proposed non-standard location would not affect any other operators.

Please find attached a drilling plat with topographical map showing location, drainage map as well as a portion of the unit map showing where the well is located within the unit.