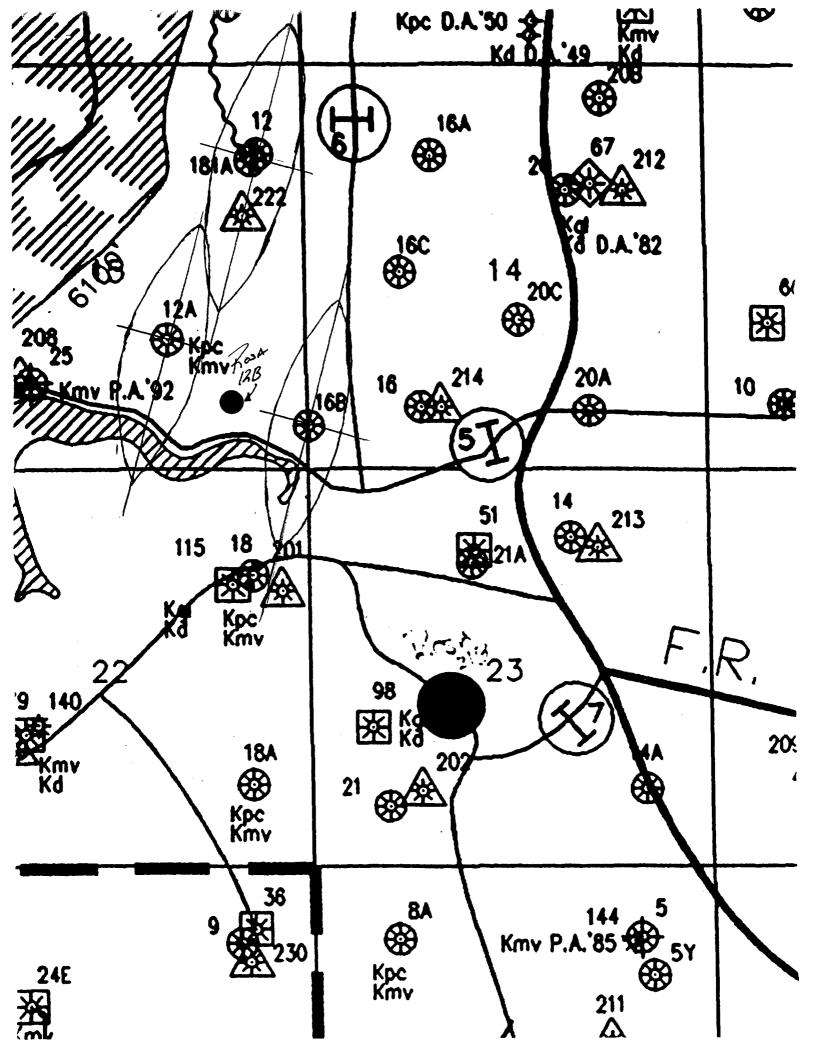

Williams intends to make the well a dual well thereby capturing the reserves from the Dakota with a single well bore. Originally, the surface location was picked by considering drainage from the offset Mesaverde wells and topography constraints. In this case, Williams would be unable to move the location any further to the north because of the abrupt topography changes. (Large mesa that runs east and west).

Therefore, the reasons for requesting administrative approval for a non-standard location are:

- Topography (Large mesa that runs east & west) see topo map.
- The current location has a good fit with projected drainage patterns within the Mesaverde formation. (RU 12A to the northwest, RU 16B to the southeast and the RU 12B further to the north – see drainage map).
- 3. By itself, the Dakota (in this area) is at best very marginal economically and a dual completion helps capture additional reserves from the Dakota that otherwise would not be able to be economically developed.
- Utilizing a single well bore for a dual completion would also negate the need for additional disturbance of another well, ie. well pad, road, pipeline ROW, etc.

As the Unit Operator of the Rosa Unit, Williams Production is the only offset operator, thereby this proposed non-standard location would not affect any other operators.

Please find attached a drilling plat with topographical map showing location, drainage map as well as a portion of the unit map showing where the well is located within the unit.