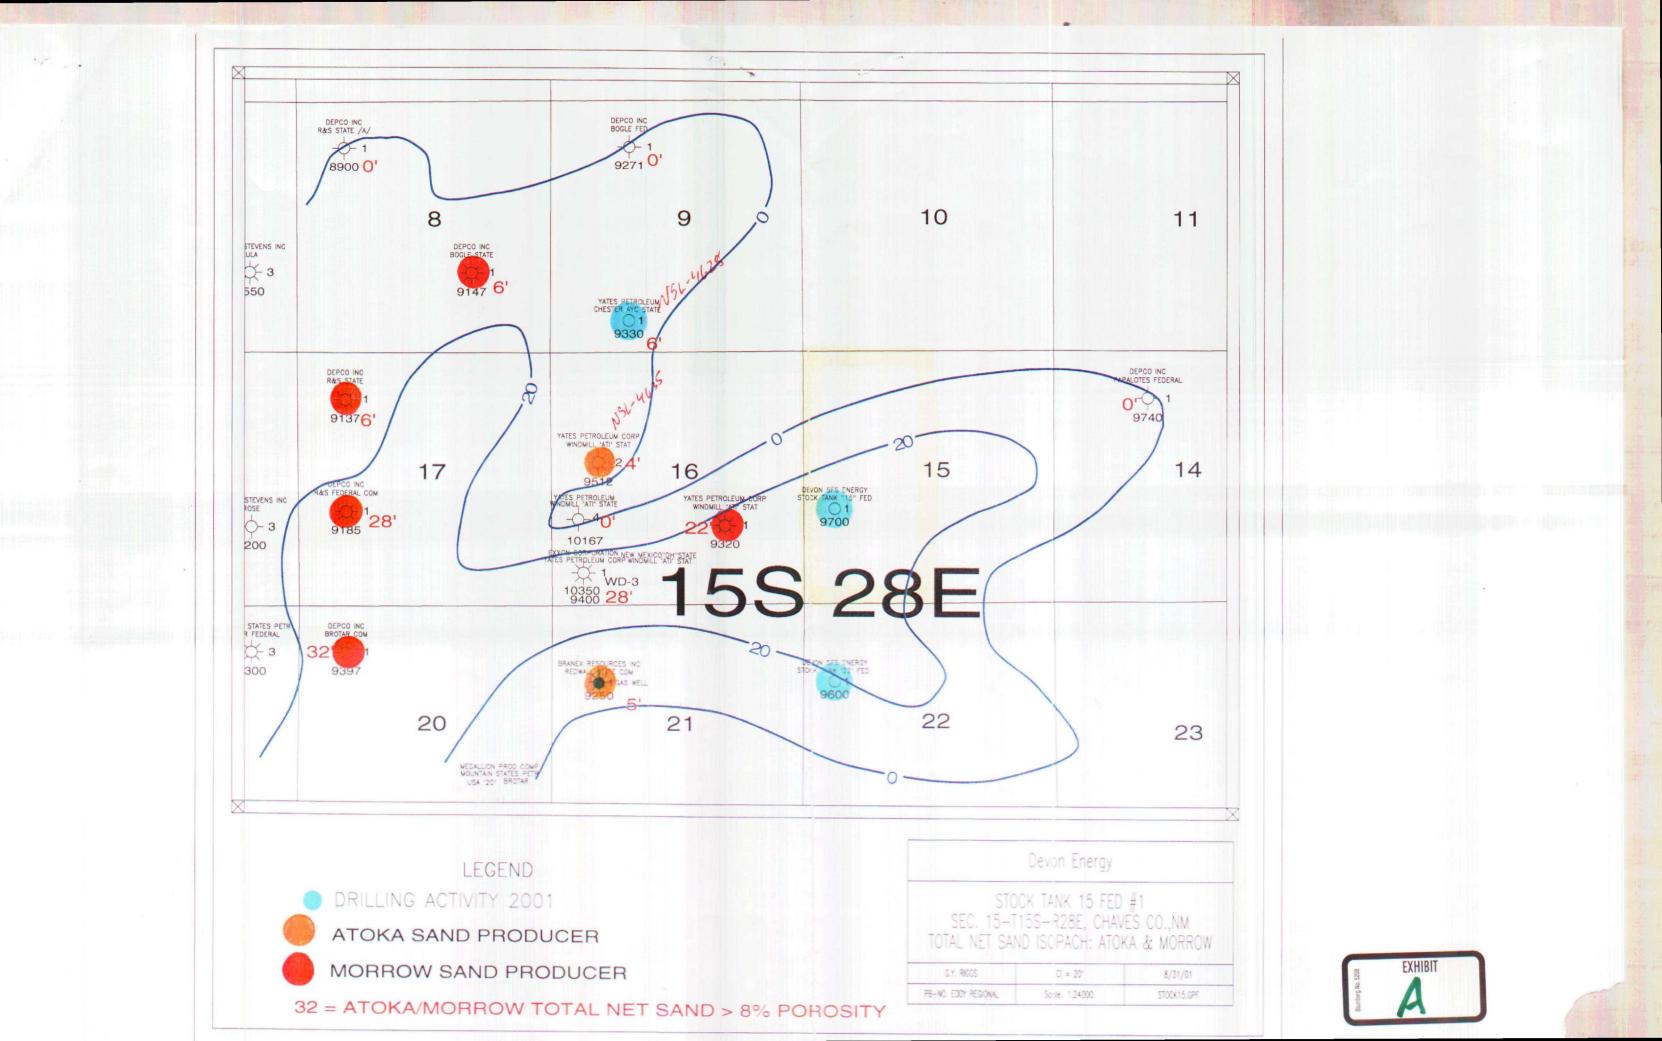

The application is based on geologic reasons. Attached as Exhibit A is a net sand isopach of the Atoka and Morrow formations, the primary producing zones in the area. The thickest sands are in the southwest quarter of the section. Although there is a potential location in the southeast quarter with equivalent sand thickness, the sand begins thinning as you move to the east, and lack of well control to the east indicates that it is a better to remain in the southwest quarter.