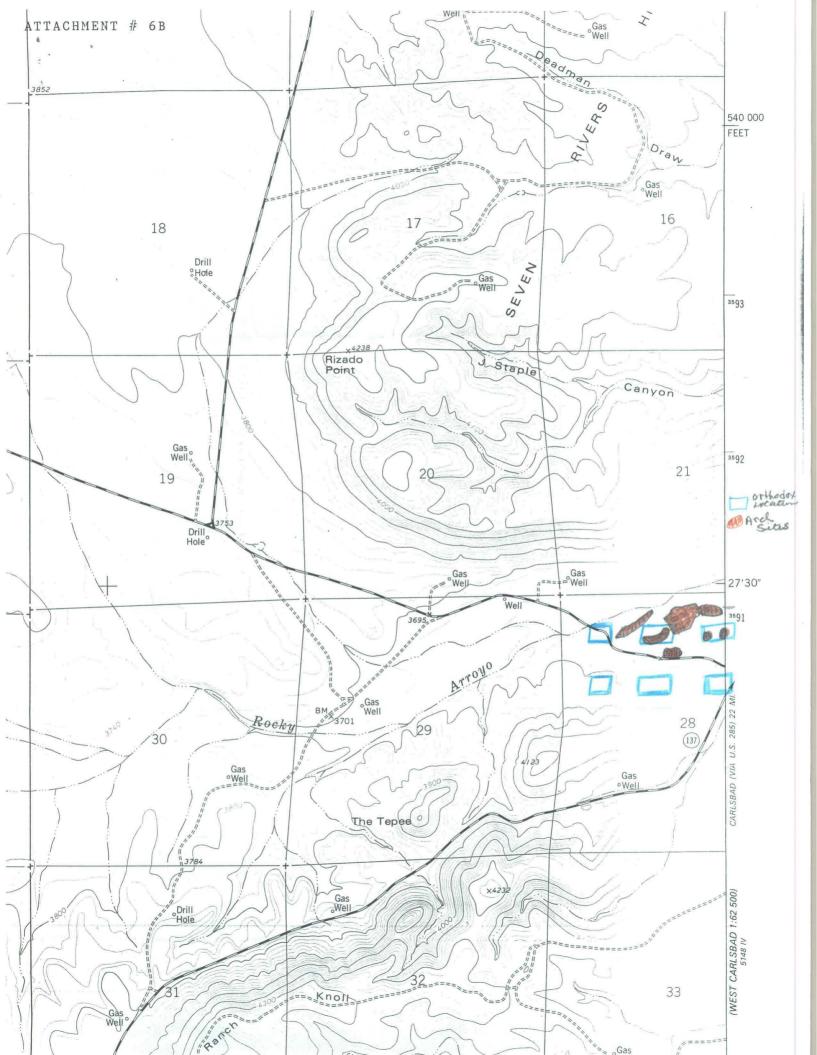

- 1.) Unit Letter (U.L.) "C" of Section 28 was condemned because it contains an archaeological site which has been protected by the National Historic Preservation Act of 1969 (please see Attachment 6A Letter from the Bureau of Land Management (BLM) and Attachment 6B Map of archaeological sites provided by the BLM).
- 2.) In U.L. "D" of Section 28, Highway 137 runs through the middle of the Standard window of opportunity. Further, this quarter/quarter section was condemned because of its proximity to the 100-year flood plain of the Rocky Arroyo. No development activity is allowed within 200 meters (656 feet) of the outer boundary of the 100-year flood plain.
- 3.) U.L. "E" of Section 28 contains an active corridor of high-pressure gas lines, a power line and the Indian Hills Unit # 10, located @ 2080' FNL & 660'FWL. Therefore, an infill well cannot be drilled in this quarter/quarter section.
- 4.) U.L. "F" of Section 28 contains an active corridor of high-pressure gas pipelines, high angle slopes, and natural drainage within the standard spacing window. Under Section 7 of the "Stipulations for the East Indian Basin Oil Field Development in the Roswell District, BLM" (Serial Number 92026), it is stated, "No well or plant site will be allowed on slopes of 20 percent or greater". This was another contributing factor in site selection.

RE: Drill Locations in West ½ of Section 28, T.21S, R.24E

Dear Mr. Fletcher:

I have attached a map showing the archaeological sites now recorded in the West ½ of Section 28, T. 21S, R. 24E. As you can see two of the possibilities contain archaeological sites that are Eligible to the National Register of Historic Places. These sites then fall under the protection of Section 106 of the National Historic Preservation Act of 1969, as amended and therefore can not be adversely affected by federal undertakings.