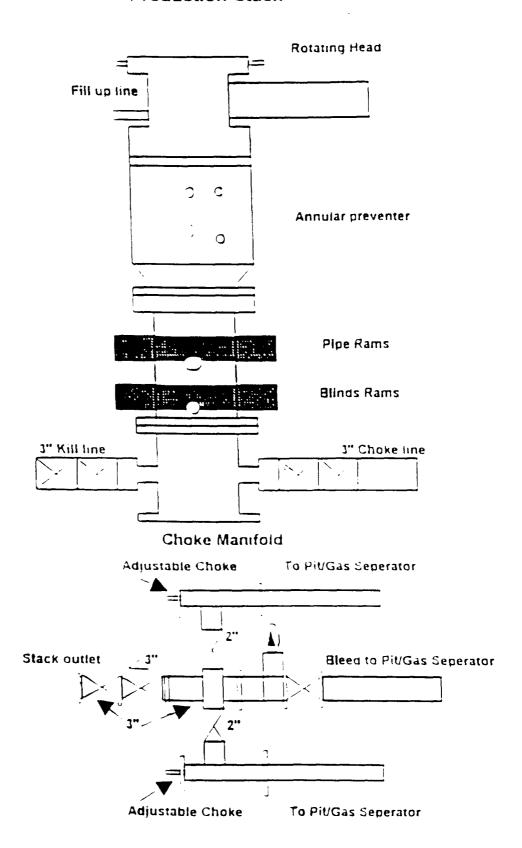

nformation contained herein is true and complete to the best of my knowledge and belief.  Walth June Signature R. J. Longmire Printed Name Drilling Superintendent Title 2/15/99 Date                                                                                                                                                    |
| I.H.U. #19 O    | 1.H.U. #20                    |       | SURVEYOR CERTIFICATION  I hereby certify that the well location shown on this plat was plotted from field notes of actual surveys made by me or under my supervisors and that the same is true and correct to the best of my belief.  JANUARY 23, 1999  Date Surveyed CDG  Signature & Seal of Professional Surveyor  AMDIA 1-29-99  99-11-0049  Certificate No. RONALD 1 EDSON 3239 12641 |

#### **Production Stack**



Form 3160-5 (November 1994)

# **UNITED STATES** DEPARTMENT OF THE INTERIOR **BUREAU OF LAND MANAGEMENT**

# SUNDRY NOTICES AND REPORTS ON WELLS

| N. M. Oil | Cons. D    | FORM APPROVED  IVISION get Bureau No. 1004-013 |
|-----------|------------|------------------------------------------------|
| 811       | S. 1ST ST. | Expires November 30 2000                       |

| 011 0. 101 01.     |                                     | , |
|--------------------|-------------------------------------|---|
| ARTESIA, NM 88210- | 2834 case Serial No.<br>NM LC-06293 |   |
|                    |                                     | _ |

| Do not use this form for<br>abandoned well. Use For