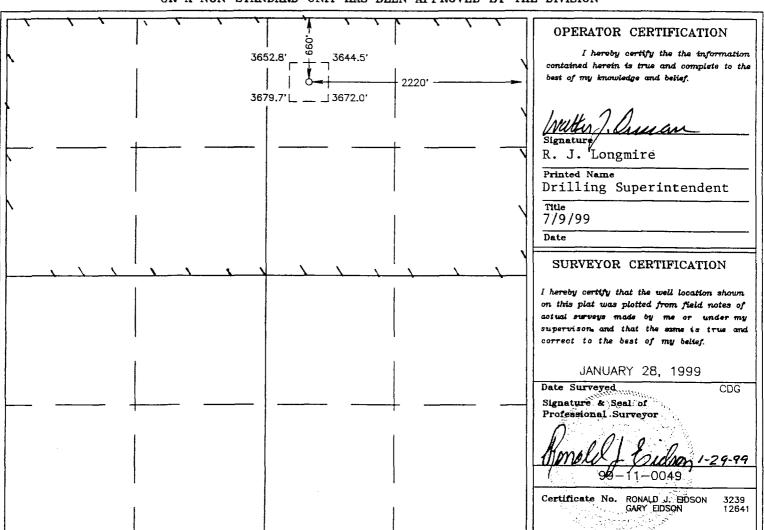

#### Surface Location

| UL or lot No. | Section | Township | Range | Lot Idn | Feet from the | North/South line | Feet from the | East/West line | County |
|---------------|---------|----------|-------|---------|---------------|------------------|---------------|----------------|--------|
| F             | 28      | 21-S     | 24-E  |         | 1416          | NORTH            | 1607          | WEST           | EDDY   |

NO ALLOWABLE WILL BE ASSIGNED TO THIS COMPLETION UNTIL ALL INTERESTS HAVE BEEN CONSOLIDATED OR A NON-STANDARD UNIT HAS BEEN APPROVED BY THE DIVISION

|                        |                                |      | OPERATOR CERTIFICATION                                                                                                                                                                                      |
|------------------------|--------------------------------|------|-------------------------------------------------------------------------------------------------------------------------------------------------------------------------------------------------------------|
| 1416                   | IHU # 17/24                    |      | I hereby certify the the information contained herein is true and complete to the best of my knowledge and belief.                                                                                          |
| 3638.9' 3694.4'        |                                |      | Signature Florida Para Florida Para Florida Para Florida Para Florida Para Florida Para Para Para Para Para Para Para Pa                                                                                    |
| 3709.5' 372170, 330'   | Standard Loca<br>Window for Up |      |                                                                                                                                                                                                             |
| O<br>IHU # 10 Standard | Producing Are                  | a ,9 | 8/24/01 Date SURVEYOR CERTIFICATION                                                                                                                                                                         |
| Project Area           | . O<br>IHU # 20                |      | I hereby certify that the well location shown on this plat was plotted from field notes of actual surveys made by me or under my supervison and that the same is true and correct to the best of my belief. |
| IHU # 19               |                                |      | Date Surveyed Million AWB                                                                                                                                                                                   |
|                        |                                |      | Merchional Surveyor 62/08/01                                                                                                                                                                                |
|                        |                                |      | Certificate No. RONALD ERIDSON 3239 CARY EDISON 12841                                                                                                                                                       |