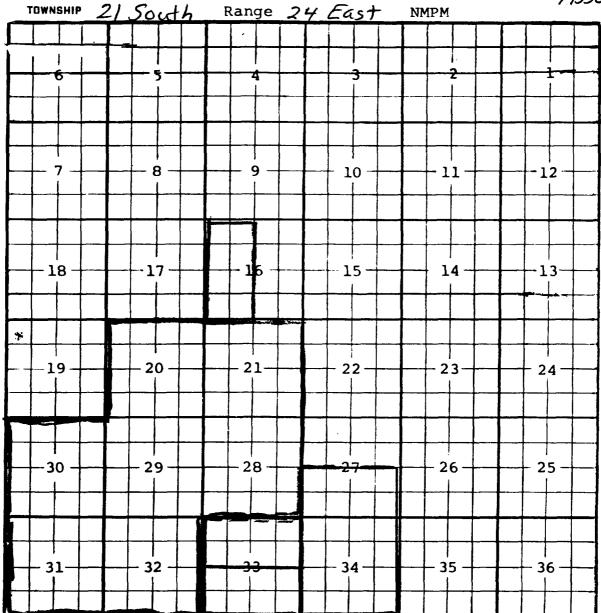

#### **Surface Issues:**

The Indian Hills Unit Well No. 34 is targeted to infill drill the northwest quarter of Section 28, Township 21 South, Range 24 East (please see Attachment #3 – Vicinity Map; Attachment #4 – Location Verification Map; Attachment #5 – Section 28, Marathon Surface Equipment Map). Marathon attempted to locate a standard location within the northwest quarter but was unable to do so because of archaeological and topographical issues. Below, each of the standard locations within the northwest quarter of Section 28 are discussed as to why they were unacceptable drilling locations:

- 1.) Unit Letter (U.L.) "C" of Section 28 was condemned because it contains an archaeological site which has been protected by the National Historic Preservation Act of 1969 (please see Attachment 6A Letter from the Bureau of Land Management (BLM) and Attachment 6B Map of archaeological sites provided by the BLM).
- 2.) In U.L. "D" of Section 28, Highway 137 runs through the middle of the Standard window of opportunity. Further, this quarter/quarter section was condemned because of its proximity to the 100-year flood plain of the Rocky Arroyo. No development activity is allowed within 200 meters (656 feet) of the outer boundary of the 100-year flood plain.
- 3.) U.L. "E" of Section 28 contains an active corridor of high-pressure gas lines, a power line and the Indian Hills Unit # 10, located @ 2080' FNL & 660'FWL. Therefore, an infill well cannot be drilled in this quarter/quarter section.
- 4.) U.L. "F" of Section 28 contains an active corridor of high-pressure gas pipelines, high angle slopes, and natural drainage within the standard spacing window. Under Section 7 of the "Stipulations for the East Indian Basin Oil Field Development in the Roswell District, BLM" (Serial Number 92026), it is stated, "No well or plant site will be allowed on slopes of 20 percent or greater". This was another contributing factor in site selection.

Ultimately the only location that was agreeable to the BLM and Marathon is the proposed unorthodox location at 1416 feet FNL and 1607 feet FWL, Section 28, Township 21 South, Range 24 East. This location minimizes surface disturbance by avoiding excessive cut and fill, does not encroach on the 200 meter set-back from the Rock Arroyo 100-year flood plain, and is a safe distance from the high pressure gas pipeline corridor.