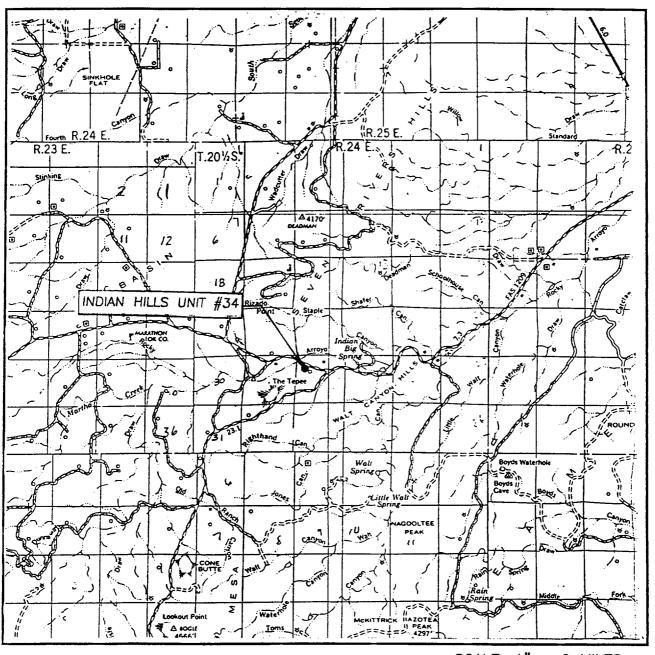

Marathon proposes to complete the Indian Hills Unit Well No. 34 in the "Indian Basin Upper Pennsylvanian Associated Pool" as promulgated by the New Mexico Oil Conservation Division Order Nos. R-9922, R-9922-A, R-9922-B, R-9922-C, and R-9922-D and the general rules for the Associated Gas Pools of Southeast New Mexico as promulgated by Division Order No. R-5533. These rules require wells to be located no closer than 660 feet to the outer boundary of the proration/spacing unit and no closer than 330 feet to the governmental quarter/quarter section line. Indian Hills Unit Well No. 34 location is unorthodox because it is less than 330 feet from the quarter/quarter lines in the west half of the 320-acre "lay-down" gas proration unit located in the north half of Section 28 (please see Attachment #1 - Well Location and Acreage Dedication Plat).

The Indian Hills Unit Well No. 34 will also be an exception to the "Special Rules and Regulations for the Indian Basin Morrow Gas Pool," as promulgated by the New Mexico Oil Conservation Division Orders No. R-8170-O-1/R-2441-B, issued in Case No. 11512 and dated July 31, 1996, and R-8170-O-2/R-2441-C, dated August 15, 1996. These rules require wells to be located no closer than 660 feet to the outer boundary of the proration/spacing unit and no closer than 330 feet to the governmental quarter/quarter section line. Indian Hills Unit Well No. 34 location is unorthodox because it is less than 330 feet from the quarter/quarter lines in the west half of the 320-acre "lay-down" gas proration unit located in the north half of Section 28 (please see Attachment #2 - Well Location and Acreage Dedication Plat).

#### **Surface Issues:**

The Indian Hills Unit Well No. 34 is targeted to infill drill the northwest quarter of Section 28, Township 21 South, Range 24 East (please see Attachment #3 – Vicinity Map; Attachment #4 – Location Verification Map; Attachment #5 – Section 28, Marathon Surface Equipment Map). Marathon attempted to locate a standard location within the northwest quarter but was unable to do so because of archaeological and topographical issues. Below, each of the standard locations within the northwest quarter of Section 28 are discussed as to why they were unacceptable drilling locations: