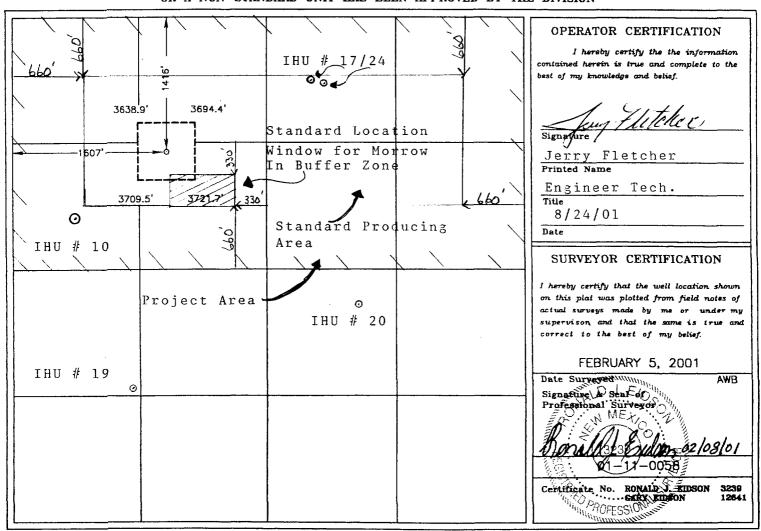

Marathon proposes to complete the Indian Hills Unit Well No. 34 in the "Indian Basin Upper Pennsylvanian Associated Pool" as promulgated by the New Mexico Oil Conservation Division Order Nos. R-9922, R-9922-A, R-9922-B, R-9922-C, and R-9922-D and the general rules for the Associated Gas Pools of Southeast New Mexico as promulgated by Division Order No. R-5533. These rules require wells to be located no closer than 660 feet to the outer boundary of the proration/spacing unit and no closer than 330 feet to the governmental quarter/quarter section line. Indian Hills Unit Well No. 34 location is unorthodox because it is less than 330 feet from the quarter/quarter lines in the west half of the 320-acre "lay-down" gas proration unit located in the north half of Section 28 (please see Attachment #1 - Well Location and Acreage Dedication Plat).

The Indian Hills Unit Well No. 34 will also be an exception to the "Special Rules and Regulations for the Indian Basin Morrow Gas Pool," as promulgated by the New Mexico Oil Conservation Division Orders No. R-8170-O-1/R-2441-B, issued in Case No. 11512 and dated July 31, 1996, and R-8170-O-2/R-2441-C, dated August 15, 1996. These rules require wells to be located no closer than 660 feet to the outer boundary of the proration/spacing unit and no closer than 330 feet to the governmental quarter/quarter section line. Indian Hills Unit Well No. 34 location is unorthodox because it is less than 330 feet from the quarter/quarter lines in the west half of the 320-acre "lay-down" gas proration unit located in the north half of Section 28 (please see Attachment #2 - Well Location and Acreage Dedication Plat).

#### **Surface Issues:**

The Indian Hills Unit Well No. 34 is targeted to infill drill the northwest quarter of Section 28, Township 21 South, Range 24 East (please see Attachment #3 – Vicinity Map; Attachment #4 – Location Verification Map; Attachment #5 – Section 28, Marathon Surface Equipment Map). Marathon attempted to locate a standard location within the northwest quarter but was unable to do so because of archaeological and topographical issues. Below, each of the standard locations within the northwest quarter of Section 28 are discussed as to why they were unacceptable drilling locations:

- 1.) Unit Letter (U.L.) "C" of Section 28 was condemned because it contains an archaeological site which has been protected by the National Historic Preservation Act of 1969 (please see Attachment 6A Letter from the Bureau of Land Management (BLM) and Attachment 6B Map of archaeological sites provided by the BLM).
- 2.) In U.L. "D" of Section 28, Highway 137 runs through the middle of the Standard window of opportunity. Further, this quarter/quarter section was condemned because of its proximity to the 100-year flood plain of the Rocky Arroyo. No development activity is allowed within 200 meters (656 feet) of the outer boundary of the 100-year flood plain.
- 3.) U.L. "E" of Section 28 contains an active corridor of high-pressure gas lines, a power line and the Indian Hills Unit # 10, located @ 2080' FNL & 660'FWL. Therefore, an infill well cannot be drilled in this quarter/quarter section.
- 4.) U.L. "F" of Section 28 contains an active corridor of high-pressure gas pipelines, high angle slopes, and natural drainage within the standard spacing window. Under Section 7 of the "Stipulations for the East Indian Basin Oil Field Development in the Roswell District, BLM" (Serial Number 92026), it is stated, "No well or plant site will be allowed on slopes of 20 percent or greater". This was another contributing factor in site selection.

Ultimately the only location that was agreeable to the BLM and Marathon is the proposed unorthodox location at 1416 feet FNL and 1607 feet FWL, Section 28, Township 21 South, Range 24 East. This location minimizes surface disturbance by avoiding excessive cut and fill, does not encroach on the 200 meter set-back from the Rock Arroyo 100-year flood plain, and is a safe distance from the high pressure gas pipeline corridor.

The Indian Hills Unit Well No. 34 is proposed as the oil infill well for the northwest quarter of Section 28. Marathon's initial selection for the location of the well was to be near approximately 700 feet FNL and 1400 feet FWL (approximately 700 feet north of the current location). This would have provided equal distance between offsetting producers. Marathon had hoped to find a standard location near this equidistant spot, however, as stated above, U.L "C" and "D" were condemned because of archeological reasons and topographical reasons. The secondary location as proposed in this application, is expected to recover a near equal quantity of reserves from the Upper Pennsylvanian formation. Marathon is confident this will be the case because reservoir quality and elevation are similar between the initial and secondary locations. Further, insofar as the Morrow formation is concerned, because of the statistical nature of the formation, Marathon believes the proposed unorthodox location has an equally good chance of hitting productive sands, as would have any other location.

#### Surface Location

| UL or lot No. | Section | Township | Range | Lot Idn | Feet from the | North/South line | Feet from the | East/West line | County |
|---------------|---------|----------|-------|---------|---------------|------------------|---------------|----------------|--------|
| F             | 28      | 21-S     | 24-E  |         | 1416          | NORTH            | 1607          | WEST           | EDDY   |

#### Surface Location

| UL or lot No. | Section | Township | Range | Lot Idn | Feet from the | North/South line | Feet from the | East/West line | County |  |
|---------------|---------|----------|-------|---------|---------------|------------------|---------------|----------------|--------|--|
| F             | 28      | 21-S     | 24-E  |         | 1416          | NORTH            | 1607          | WEST           | EDDY   |  |