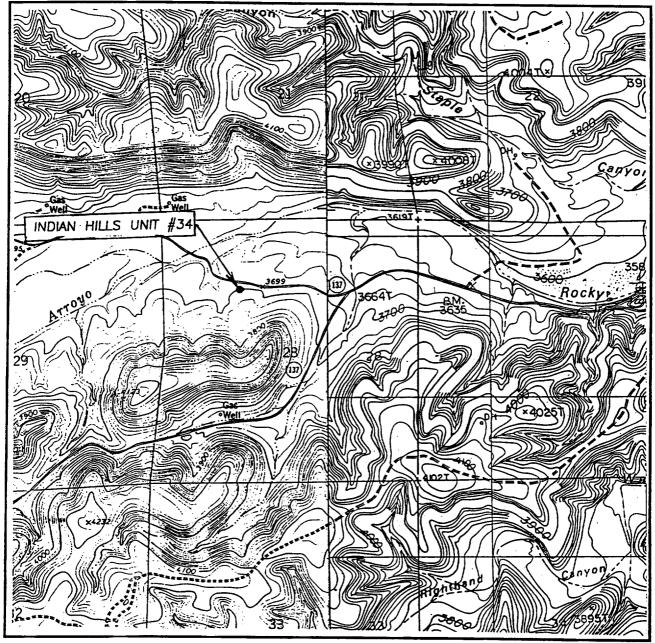

#### **Surface Issues:**

The Indian Hills Unit Well No. 34 is targeted to infill drill the northwest quarter of Section 28, Township 21 South, Range 24 East (please see Attachment #3 – Vicinity Map; Attachment #4 – Location Verification Map; Attachment #5 – Section 28, Marathon Surface Equipment Map). Marathon attempted to locate a standard location within the northwest quarter but was unable to do so because of archaeological and topographical issues. Below, each of the standard locations within the northwest quarter of Section 28 are discussed as to why they were unacceptable drilling locations:

# LOCATION VERFICATION MAP

ATTACHMENT # 4

SCALE: 1" = 2000'

CONTOUR INTERVAL: MARTHA CREEK N.M.

20'

| SEC. <u>28</u> TWP. <u>21-S</u> RGE. <u>24E</u> |  |  |  |  |  |  |
|-------------------------------------------------|--|--|--|--|--|--|
| SURVEYN.M.P.M.                                  |  |  |  |  |  |  |
| COUNTYEDDY                                      |  |  |  |  |  |  |
| DESCRIPTION 1416, FNL & 1607'FWL                |  |  |  |  |  |  |
| ELEVATION 3704'                                 |  |  |  |  |  |  |
| OPERATOR MARATHON OIL COMPANY                   |  |  |  |  |  |  |
| LEASEINDIAN_HILLS_UNIT                          |  |  |  |  |  |  |
| U.S.G.S. TOPOGRAPHIC MAP<br>MARTHA CREEK N.M.   |  |  |  |  |  |  |

# LOCATION VERFICATION MAP

SCALE: 1" = 2000'

CONTOUR INTERVAL: MARTHA CREEK N.M.

20'

SEC. 28 TWP. 21—S RGE. 24E

SURVEY N.M.P.M.

COUNTY EDDY

DESCRIPTION 1416, FNL & 1607'FWL