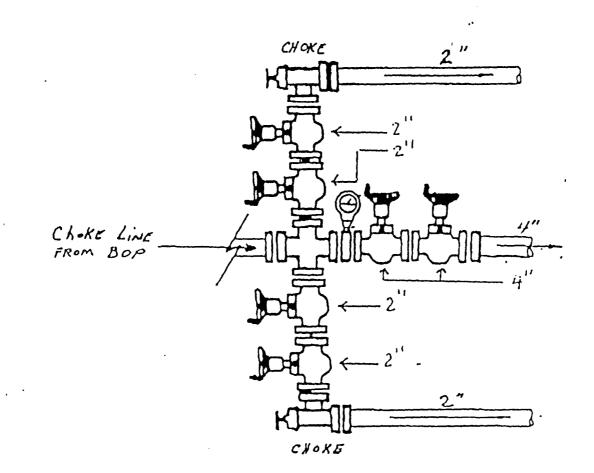

PBTD @ 14215'. Run in hole with casing gun and perforate 13045-061' w/ 32 holes. TIH w/ 414 Jts. 2 7/8" 6.5 P110 Hydrill tubing and Arrow packer to 12797'. Set packer @ 12797' w/ bottom tubing @ 12837'. Flow well. Acidize w/ 2500 15% HCL and 2000 SCF N2. Flow well back. 18 HR SITP 1600 PSI. Kill well and perforate with a through tubing gun 12969-56' w/ 6 shot/ft. 78 holes. Acidize both intervals w/ 4000 gas 7.5% Morrow Acid and 14900 SCF. Flow well back and clean up. Flow over night. Flow after 18 HRS. 2000 MCFD on 20/64 CK @ 800 PSI. Shut well in and wait on BLM approval for pipeline to connect to sales. Well shut in on 9/6/01.