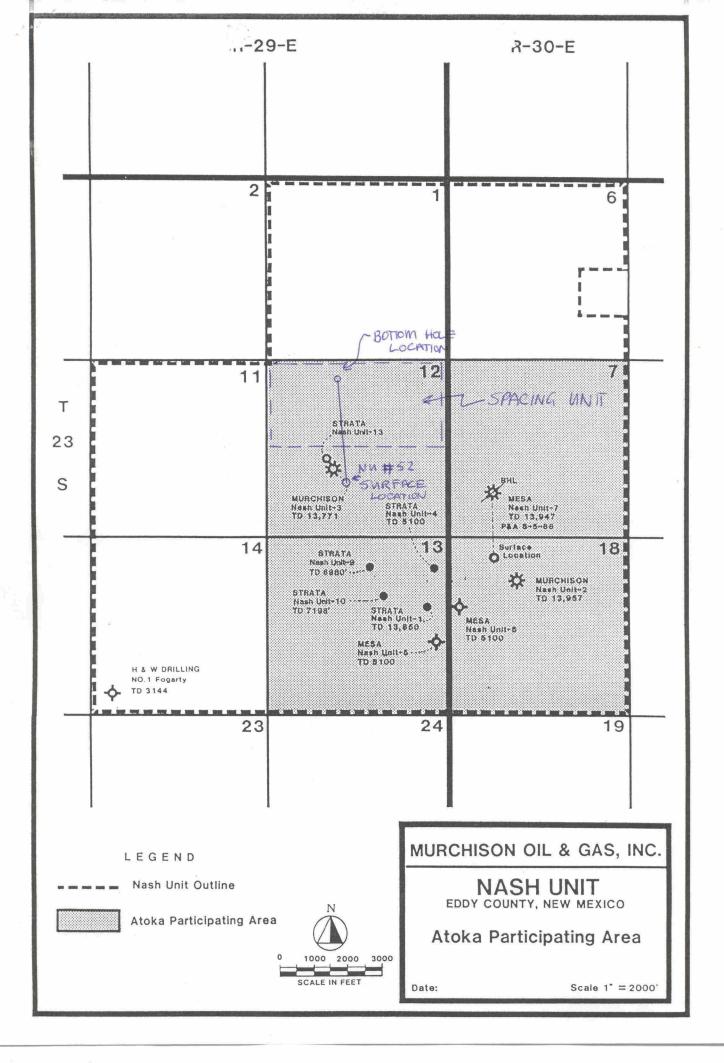

DEC - 3 2001

RE: UNORTHODOX LOCATION EXCEPTION NASH UNIT #52 SURFACE: 1628' FSL & 2150' FWL, SEC. 12, T23S, R29E BHL @ TD: 838' FNL & 1958' FWL, UNIT C, SEC. 12, T23S, R29E BHL @ ATOKA: 12956' 1045' FNL & 2015' FWL EDDY CO., NM.

Dear Mr. Stogner:

The referenced well was directionally drilled to the Morrow formation. The bottom hole location at Morrow depth was orthodox. However the Morrow completion was unsuccessful and the well has been completed in the Atoka formation as shown on the attached BLM Form 3160-4 completion report, but bottom hole location at the Atoka depths is unorthodox by virtue of Order R-11231. The BHL is more than 660' from all the outer boundaries of the Proration Unit so a list of offset operators has not been submitted.

For your convenience a copy of the survey plat, NM-Form C-102, the Sundry Notice Form 3160-5 for completion, and a plat of the Nash Unit have also been attached. This letter serves to request that an exception to the wells BHL location requirements of Rule 104 C (2) (b) be granted in view of these circumstances. Please contact me if you should have questions.