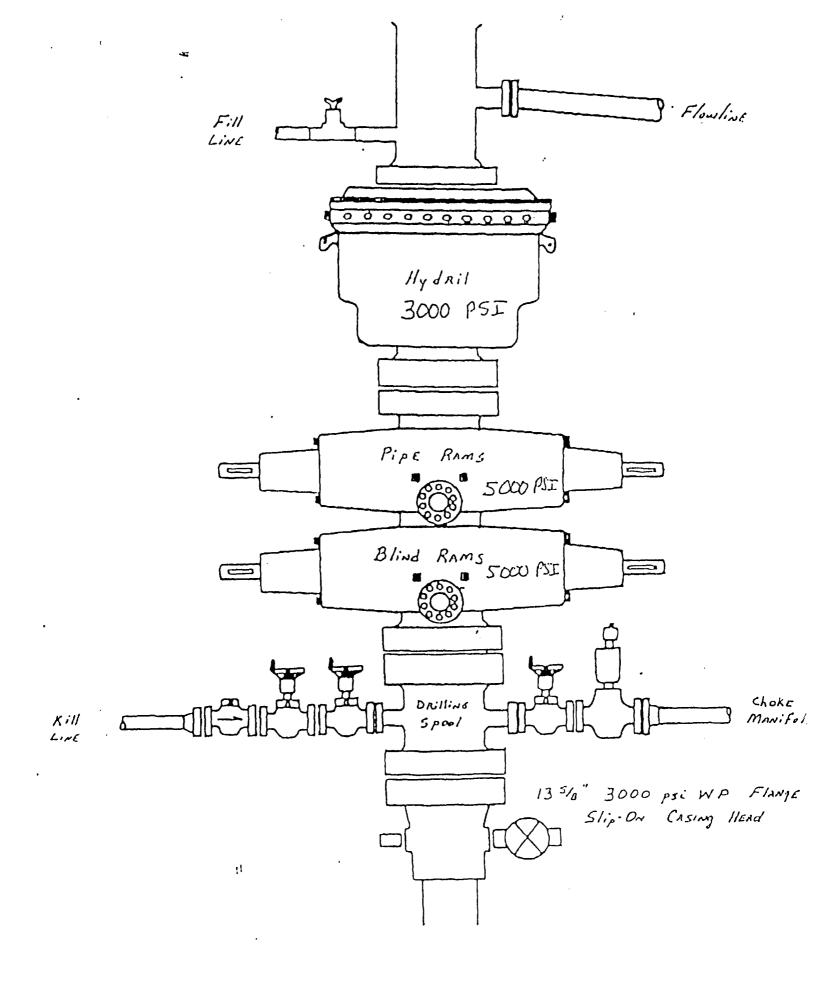

/ Drill Pipe 6-1/2" Now Drill Collars Other sizes of drill pipe and drill collars are available

# 14,500'

BLOWOUT PREVENTERS<sup>11</sup> 13 5/0" 5,000// Ram/Ram/Annular Shaller SL

### MUD SYSTEM

Shalo pil, 560 bbls, suction pil, 560 bbls, 5 sub puns, 2 oloctric mud stirrors, 2 mud mixing pumps (6x8 contrifugal), two 70 HP oloctric molors, doublo scroon high-spood vibrating shalo shakor

# MUD HOUSE

## COMMUNICATIONS

24 hour direct collular tolophone

### OTHER EQUIPMENT

Blocks. Gardnor Donvor 300 Ton Hook. Gardnor Donvor 300 Ton Swivel. 7 SX Browsler 300 Ton Retary Table. Gardnor Donvor 27 ½ Electrical Power. Two 275 kW Generators w/3408 Cat Fresh Water Storage. 1000 bbls Housing.

"Holo Requirements will dictate actual Reserve Pit size (TOOLPUSHER SHOULD DE CONSULTED)"



1/0/90



·



.

.

ļ

,

# MULTI-POINT SURFACE USE AND OPERATIONS PLAN

# MURCHISON OIL & GAS, INC. NASH UNIT #52 EDDY COUNTY, NEW MEXICO LEASE NO. NM-0556859-A

This plan is submitted with the Application for Permit to Drill the above described well. The purpose of the plan is to identify the location of the proposed well, the proposed construction activities and operations plan, the magnitude of necessary surface disturbance involved and the procedures to be followed in rehabilitating the surface after completion of the operation so that a complete appraisal may be made of the environmental effects associated with the operation.

The well, and work area have been staked by a registered New Mexico land surveyor. Desert West Archaeological Services have been engaged to make an archaeological rec