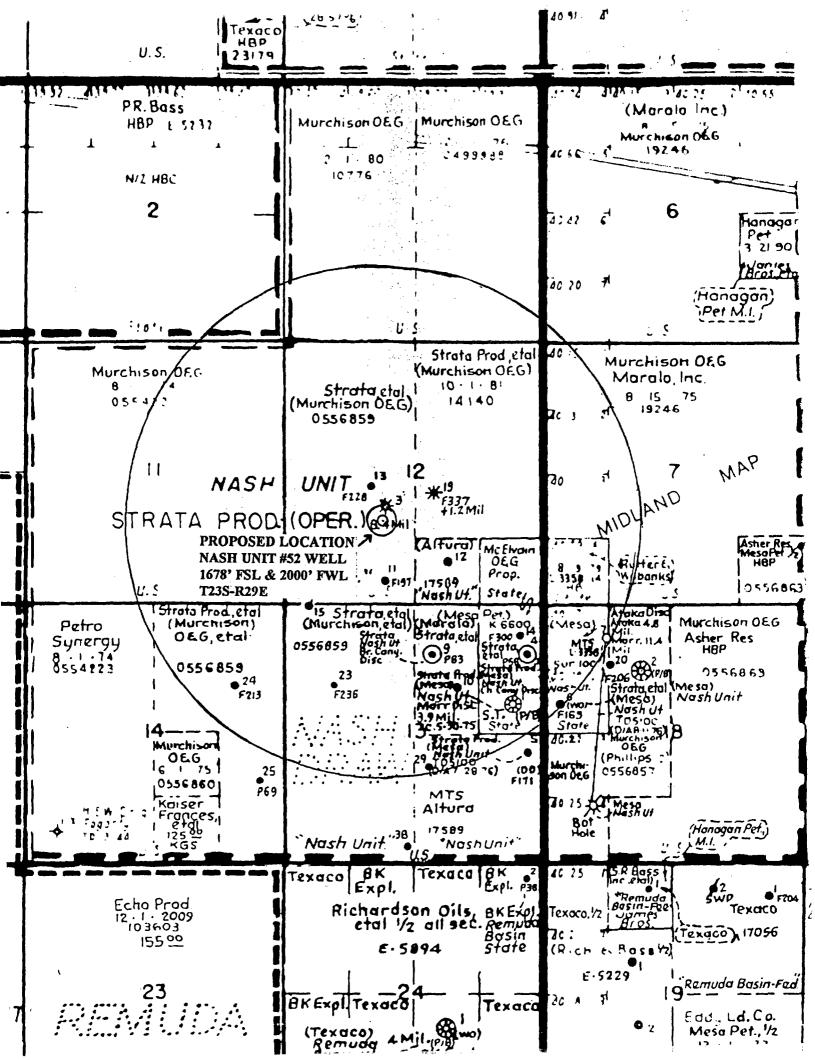

DEC - 3 2001

RE: UNORTHODOX LOCATION EXCEPTION NASH UNIT #52 SURFACE: 1628' FSL & 2150' FWL, SEC. 12, T23S, R29E BHL @ TD: 838' FNL & 1958' FWL, UNIT C, SEC. 12, T23S, R29E BHL @ ATOKA: 12956' 1045' FNL & 2015' FWL EDDY CO., NM.

Dear Mr. Stogner:

The referenced well was directionally drilled to the Morrow formation. The bottom hole location at Morrow depth was orthodox. However the Morrow completion was unsuccessful and the well has been completed in the Atoka formation as shown on the attached BLM Form 3160-4 completion report, but bottom hole location at the Atoka depths is unorthodox by virtue of Order R-11231. The BHL is more than 660' from all the outer boundaries of the Proration Unit so a list of offset operators has not been submitted.