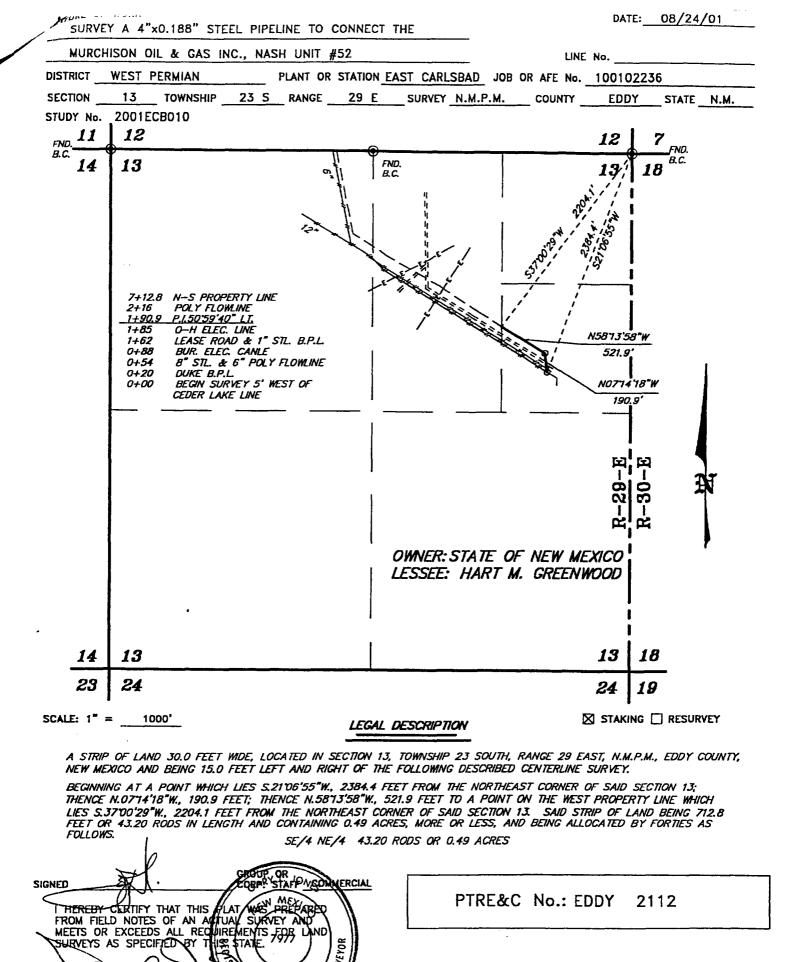

For your convenience a copy of the survey plat, NM-Form C-102, the Sundry Notice Form 3160-5 for completion, and a plat of the Nash Unit have also been attached. This letter serves to request that an exception to the wells BHL location requirements of Rule 104 C (2) (b) be granted in view of these circumstances. Please contact me if you should have questions.

#### Surface Location

| UL or lot No. | Section | Township | Range | Lot Idn | Feet from the | North/South line | Feet from the | East/West line | County |
|---------------|---------|----------|-------|---------|---------------|------------------|---------------|----------------|--------|
| к             | 12      | 23 S     | 29 E  |         | 1628          | SOUTH            | 2150          | WEST           | EDDY   |

Bottom Hole Location If Different From Surface

| UL or lot No.  | Section | Township    | Range       | Lot Idn | Feet from the | North/South line | Feet from the | East/West line | County |
|----------------|---------|-------------|-------------|---------|---------------|------------------|---------------|----------------|--------|
| с              | 12      | 23 S        | 29 E        |         | 660           | NORTH            | 1980          | WEST           | EDDY   |
| Dedicated Acre | Joint o | r Infill Co | nsolidation | Code Or | der No.       | •·               |               |                |        |
|                |         |             |             |         |               |                  |               |                |        |