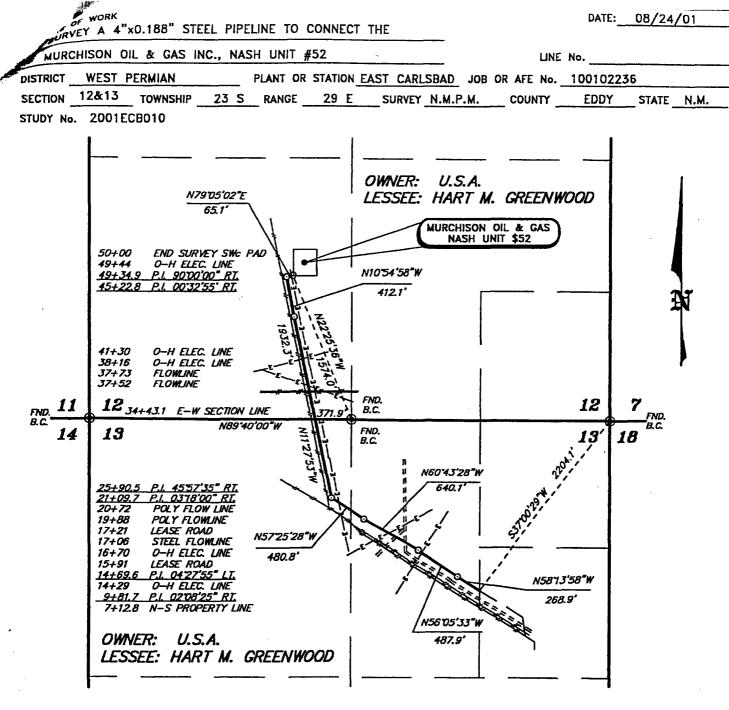

For your convenience a copy of the survey plat, NM-Form C-102, the Sundry Notice Form 3160-5 for completion, and a plat of the Nash Unit have also been attached. This letter serves to request that an exception to the wells BHL location requirements of Rule 104 C (2) (b) be granted in view of these circumstances. Please contact me if you should have questions.