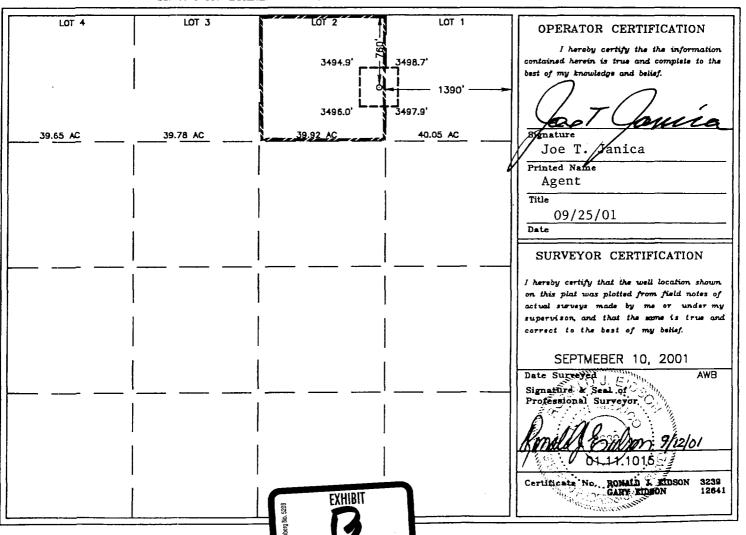

The application is based on geologic reasons. The pool produces from several Delaware sands, with two of the most prolific being the Lower Brushy BC-4 Sand and the Middle Brushy "F" Sand. Attached as Exhibits C and D are isopachs of those sands. The proposed location optimizes the opportunity to encounter a thick Middle Brushy "F" Sand while also providing the opportunity to encounter a thick Lower Brushy BC-4 Sand interval.

# Lost Tank West Delaware

Lower Brushy BC-4 Sand