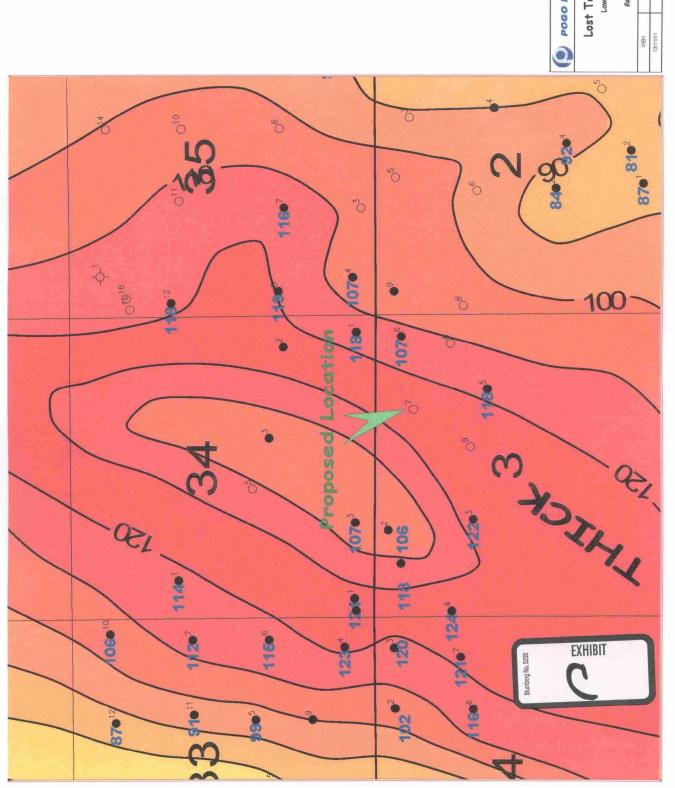

The application is based on geologic reasons. The pool produces from several Delaware sands, with two of the most prolific being the Lower Brushy BC-4 Sand and the Middle Brushy "F" Sand. Attached as Exhibits C and D are isopachs of those sands. The proposed location optimizes the opportunity to encounter a thick Middle Brushy "F" Sand while also providing the opportunity to encounter a thick Lower Brushy BC-4 Sand interval.

### Lost Tank West Delaware

Isopach Map

Brushy "F" Sand Net Sand (14% Porosity Cutoff)

Eddy County, New Mexico

| WEH      | lt_ocd3.gpf |
|----------|-------------|
| 12/11/01 |             |

county Eddy Pool West Lost Tank-Delaware