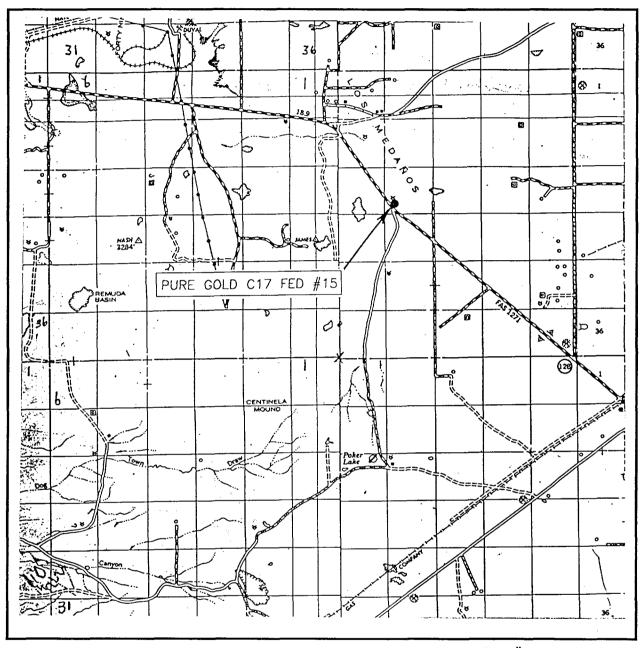

# VICINITY MAP

SCALE: 1" = 2 MILES

| SEC. 17 TWP. 23-S RGE. 31-E       |
|-----------------------------------|
| SURVEY N.M.P.M.                   |
| COUNTYEDDY                        |
| DESCRIPTION 1220' FSL & 1250' FWL |
| ELEVATION 3323'                   |
| OPERATOR DEVON ENERGY PROD. CO    |
| FASE PURE GOLD C17 FEDERAL        |

April 24, 2002

Energy, Minerals and Natural Resources Department Oil Conservation Division 1220 S. St. Francis Dr. Santa Fe, New Mexico 87505

Re:

**Unorthodox Location** 

Pure Gold C-17 Federal #15

Sec. 17-T23S-R31E

**Eddy County, New Mexico** 

Pure Gold C-17 Federal #15

1220' FSL & 1250' FWL

Section17-T23S-R31E

The proposed location is unorthodox because it is less than the required 330' from the quarter-quarter boundaries as required by Section 104(B)(1) of the Oil Conservation Division ("OCD") Rules and Regulations. The well unit is to be dedicated to the propsed well and the existing Pure Gold C-17 Federal #13.