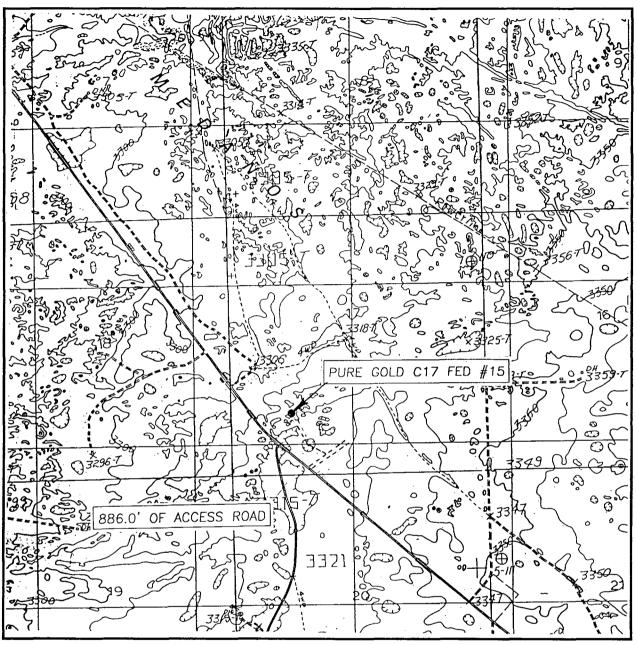

# LOCATION VERIFICATION MAP

SCALE: 1" = 2000'

CONTOUR INTERVAL: LOS MEDANOS, N.M.

10

SEC. 17 TWP. 23-S RGE. 31-E

SURVEY N.M.P.M.

COUNTY EDDY

DESCRIPTION 1220' FSL & 1250' FWL

ELEVATION 3323'

OPERATOR DEVON ENERGY PROD. CO.

LEASE PURE GOLD C17 FEDERAL

U.S.G.S. TOPOGRAPHIC MAP

LOS MEDANOS, N.M.

JOHN WEST SURVEYING HOBBS, NEW MEXICO (505) 393-3117

20 North Broadway, Suite 1500 Oklahoma City, Oklahoma 73102-8260 Telephone: (405) 235-3611 Fax: (405) 552-8113