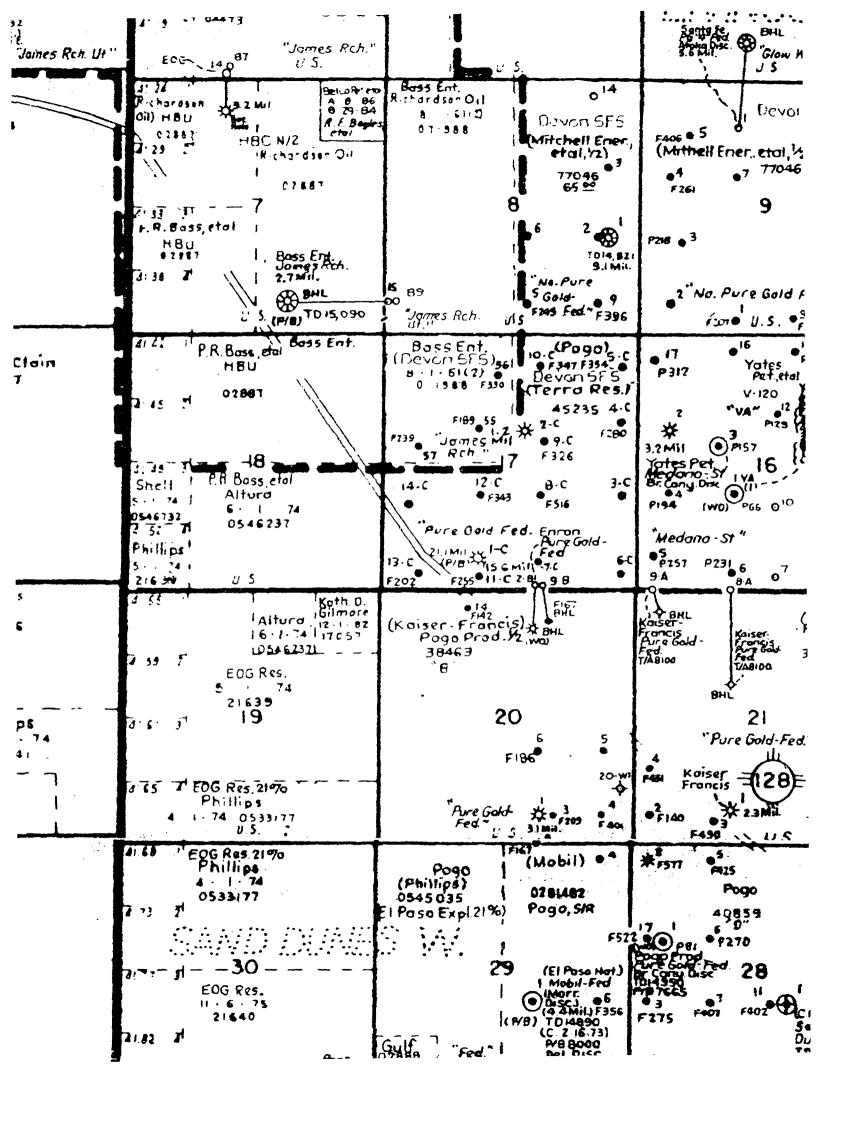

Rule 1207(A)(2)(b) of the OCD Rules and Regulations states that "notice shall be given to the affected persons in the adjoining spacing units towards which the unorthodox location encroaches." As shown by the enclosed plat, the proposed location does not encroach upon the interest of any offset operators, but only encroaches toward spacing units operated by Devon within the same federal lease (NM-45235), each spacing unit having common ownership.