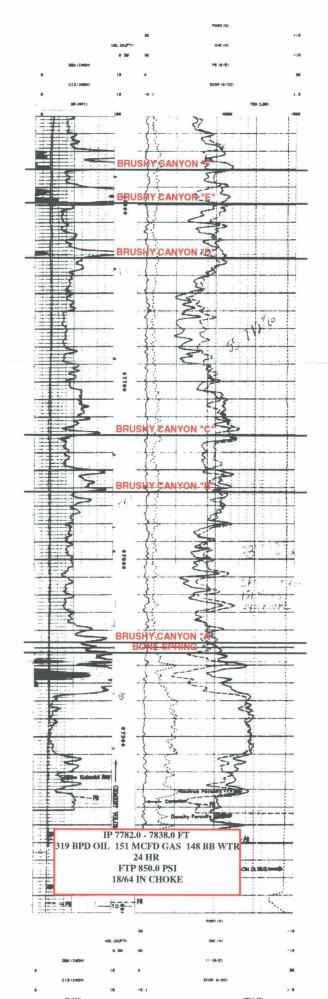

## TYPE LOG - LOS MEDANOS (DELAWARE) FIELD

1
SANTA FE ENERGY
PURE GOLD 'C-17 FEDERAL #14
NW SW
023.0S 031.0E 017
06-17-1993
3330.0 ft KB
TD 8000.0 ft
30015274220000

ILLEGIBLE