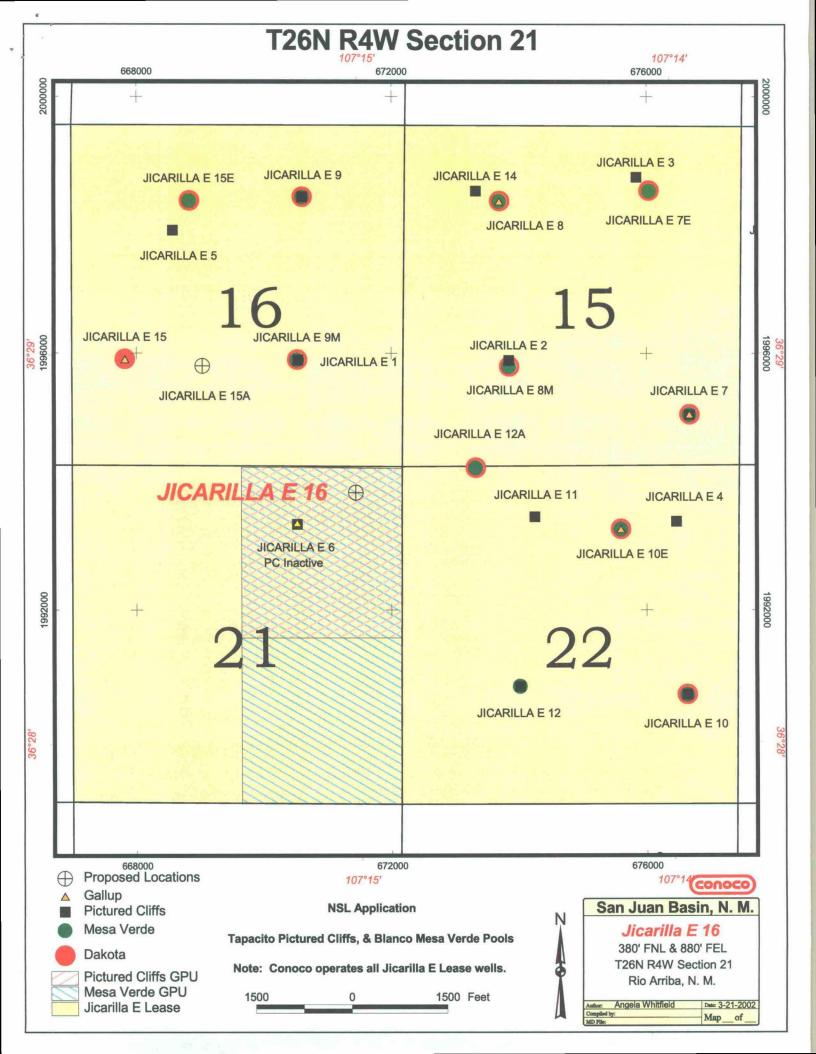

Attn: Michael Stogner

RE: Jicarilla E 16 NSL Request

Tapacito Pictured Cliffs and Blanco Mesaverde Pools Sec. 21, T26N, R4W, Unit Ltr. A, 380' FNL & 880' FEL

Rio Arriba County, NM

Dear Mr. Stogner,

Conoco Inc. is the operator of the above referenced lands, with a 50% working interest (WI) in the Tapacito Pictured Cliffs and Blanco Mesaverde Pools. Exxon-Mobil is a 50% WI partner, and the Jicarilla Apache Tribe is the sole royalty interest (RI) owner. Section 21 represents one-quarter of the Conoco operated Jicarilla E Lease, which is comprised of sections 15, 16, 21, and 22-T26N-R4W. WI and RI ownership, as previously described, is common across the four-section lease. The requested NSL causes surface location for the Jicarilla E 16 to move from a legal NE NE/4 spot, towards the center of this four-section lease. There will be no encroachment towards any off-lease GPU, operator, WI, or RI owner.

The proposed Jicarilla E 16 will serve as a replacement Pictured Cliffs completion for that in the Jicarilla E 6 (890' FNL 1,650 FEL). Pictured Cliffs in the Jicarilla E 6 yielded a cumulative recovery of 1.26 BCFG from first production date in January 1957, until being permanently abandoned in favor of much stronger production from the Gallup-Tocito reservoir (CUM 21.5 BCFG - EUR 23.4 BCFG). By moving east/north, we are moving towards the productive Pictured Cliffs bench that cuts this area, both reducing the geologic risk and maximizing the distance from the abandoned Pictured Cliffs completion in the E 6.

Finally, the Jicarilla E 16 will be the primary Mesaverde completion for the E/2, 320 GPU. Moving to the east/north of the Jicarilla E 6 will move us towards the edge of established area Mesaverde (Point Lookout) production, and position us for a future Mesaverde recompletion in the Jicarilla E 6, as the 80 acre counterpart to the subject Jicarilla E 16.