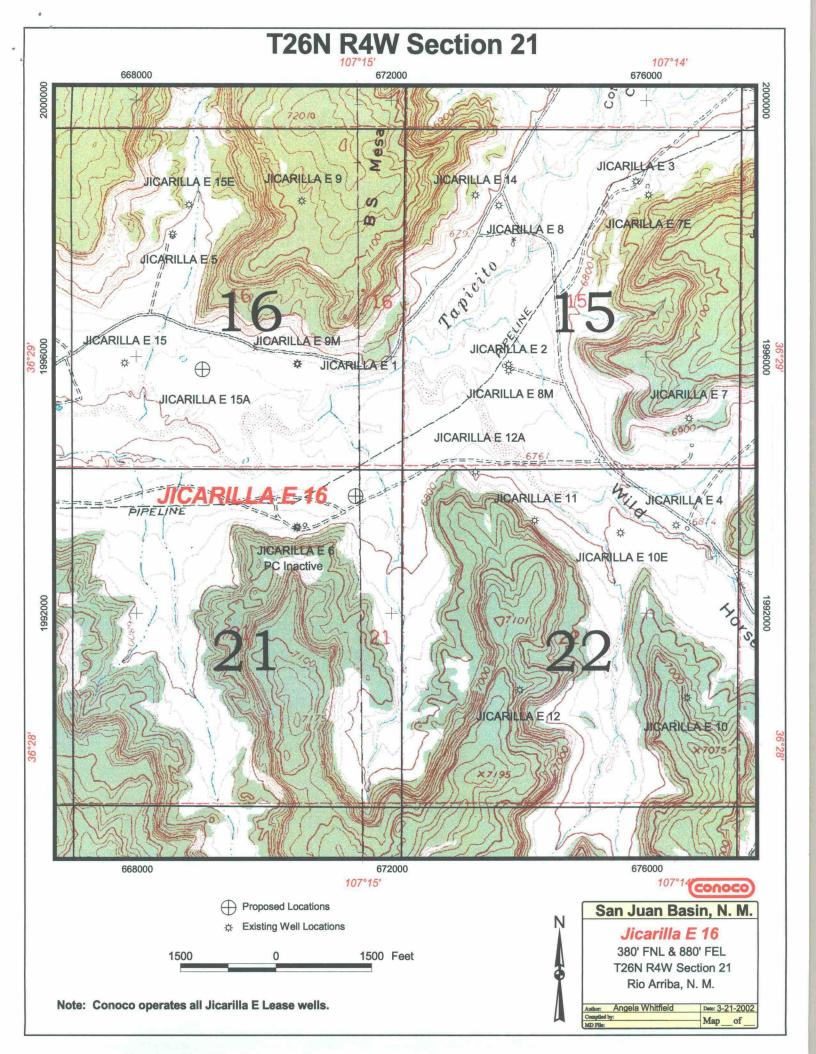

Attn: Michael Stogner

RE: Jicarilla E 16 NSL Request

Tapacito Pictured Cliffs and Blanco Mesaverde Pools Sec. 21, T26N, R4W, Unit Ltr. A, 380' FNL & 880' FEL

Rio Arriba County, NM

Dear Mr. Stogner,

Conoco Inc. is the operator of the above referenced lands, with a 50% working interest (WI) in the Tapacito Pictured Cliffs and Blanco Mesaverde Pools. Exxon-Mobil is a 50% WI partner, and the Jicarilla Apache Tribe is the sole royalty interest (RI) owner. Section 21 represents one-quarter of the Conoco operated Jicarilla E Lease, which is comprised of sections 15, 16, 21, and 22-T26N-R4W. WI and RI ownership, as previously described, is common across the four-section lease. The requested NSL causes surface location for the Jicarilla E 16 to move from a legal NE NE/4 spot, towards the center of this four-section lease. There will be no encroachment towards any off-lease GPU, operator, WI, or RI owner.

Surface location for this well is being moved at the request of the Jicarilla Oil & Gas Administration. Conoco had originally staked this well at a standard location (660' FNL and 660' FEL). On-site evaluations of the drill site had already been conducted, and Conoco was preparing to file an APD, when we were informed of a protest of the surface location by the Tribal grazing allottee. We were asked to move the location out of (the mouth of) the north-south canyon that runs along the length of the east edge of Section 21, and to the north of the existing lease road. The requested footages represent the minimum movement from a standard location required to satisfy the requested location change, and still meet the objectives of the proposed well, as discussed below.

Viable locations in the NE/4 of Section 21 are limited, especially in view of the request to keep the location out of the canyon. The mesa that bounds the west side of the canyon covers much of the NE/4, and is inaccessible from Section 21. It's doubtful that a legal, NE/4 location exists on mesa top; even it did, gaining access would require over a mile of new surface disturbance for construction of a road from the NE/4 of Section 28. Existing lease roads that run parallel to (and 300-900' from) the north line of Section 21 will provide ready access to the proposed location, and any new surface disturbance required will be minimal.

The proposed Jicarilla E 16 will serve as a replacement Pictured Cliffs completion for that in the Jicarilla E 6 (890' FNL 1,650 FEL). Pictured Cliffs in the Jicarilla E 6 yielded a cumulative recovery of 1.26 BCFG from first production date in January 1957, until being permanently abandoned in favor of much stronger production from the Gallup-Tocito reservoir (CUM 21.5 BCFG - EUR 23.4 BCFG). By moving east/north, we are moving towards the productive Pictured Cliffs bench that cuts this area, both reducing the geologic risk and maximizing the distance from the abandoned Pictured Cliffs completion in the E 6.

Finally, the Jicarilla E 16 will be the primary Mesaverde completion for the E/2, 320 GPU. Moving to the east/north of the Jicarilla E 6 will move us towards the edge of established area Mesaverde (Point Lookout) production, and position us for a future Mesaverde recompletion in the Jicarilla E 6, as the 80 acre counterpart to the subject Jicarilla E 16.

In view of the preceding, Conoco respectfully requests that an Administrative Non-Standard Location Order be issued to allow production from the Tapacito Pictured Cliffs and Blanco Mesaverde Pools at 380' FNL & 880' FEL of Section 21-T26N-R4W, Rio Arriba County, New Mexico. Please feel free to contact Tom Johnson at 281-293-6551 if you have any questions regarding this application.