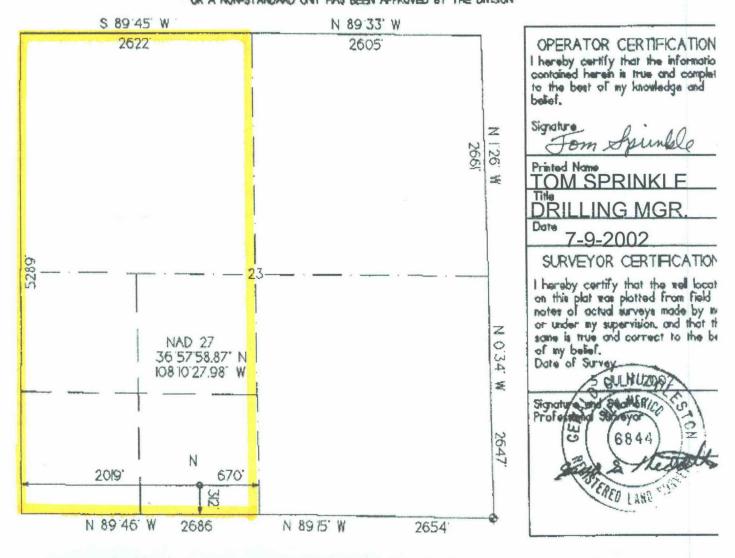

Exhibit B is a plat which shows the operators of the offset leases.

Exhibit C is a list of offset operators names and addresses notified of this application by Certified Mail on this same date.

Exhibit D is a copy of Form C-102, Well Location and Acreage Dedication Plat.

#### 2040 South Pacheco Santa Fe. NM 87505 WELL LOCATION AND ACREAGE DEDICATION PLAT

AMENDED REPO

Form C - K

#### Pool Name APA Number Pool Code BASIN FRUITLAND COAL 71629 Well Number Property None Property Code 2 TEXAKOMA USA 23 Elevation OGRD No. Operator Name 5970 022521 TEXAKOMA OIL & GAS CORPORATION Surface Location County Feet Iros> North/South U. or Lot Sec. Rge. Lot Idn Feet from > East/West Twp. SOUTH 2019 23 WEST SAN JUAN 32 N. 312' N 13 W. Bottom Hole Location IF Different From Surface Feet from> North/Scuth | Feet from> Emit/West County UL or Lot Lot kn Sec THE. Rae. Dedication Joint ? Order No. Comolidation W/320 NO ALLOWABLE WILL ASSIGNED TO THIS COMPLETION UNTIL ALL INTERESTS HAVE BEEN CONSOLIDATED OR A NON-STANDARD UNIT HAS BEEN APPROVED BY THE DIVISION