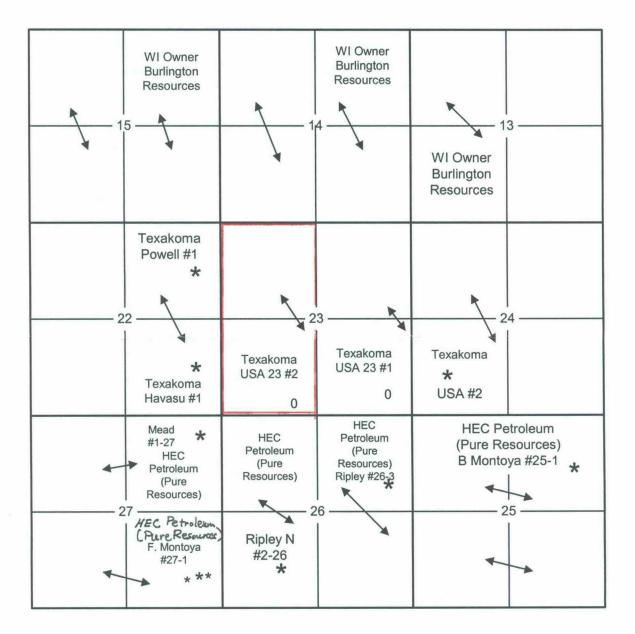

Exhibit B is a plat which shows the operators of the offset leases.

Exhibit C is a list of offset operators names and addresses notified of this application by Certified Mail on this same date.

Exhibit D is a copy of Form C-102, Well Location and Acreage Dedication Plat.

# BASIN-FRUITLAND COAL OFFSET OPERATORS/WIO

# OFFSET OPERATORS

#### NAME, ADDRESS, PHONE NUMBER

Burlington Resources San Juan Division 3401 East 30<sup>th</sup> Street Farmington, New Mexico 87402 Attn: Mr. James Strickler (T) 505-326-9756

HEC/Pure Resources Formerly Hallwood Energy 500 West Illinois Avenue Midland, Texas 79701 Attn: Mr. Robert Ready (T) 915-498-8600

## BASIN-FRUITLAND COAL OFFSET OPERATORS/WIO

EXHIBIT B

Conoco, Inc. Exploration Production – USA 600 N. Dairy Ashford (77079-1175) P. O. Box 2197 Houston, TX 77252-2197 Attn: Mr. Harry E. Nowak (T) 281-293-1106