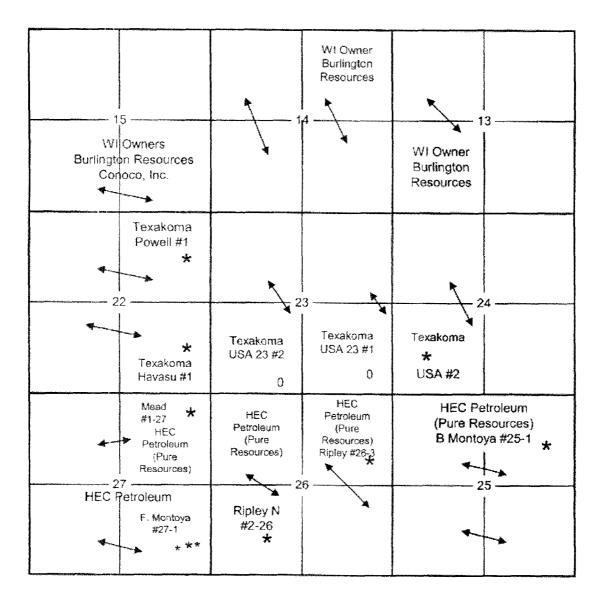

Exhibit A shows the wells of record in the offset sections, the Fruitland Coal Outcrop Boundary and the structural contours of the base of the Basal Fruitland Coal. The wells shallower and closer to the outcrop (such as Texakoma's Powell #1 & Havasu#1) produce large volumes of water per day (300-500 bwpd) with 10-210 Mcfd coal gas volumes. It appears that the shallower wells are closer to the recharge zone and therefore will have a much larger dewatering volume than wells deeper in this part of the basin. The Exhibit A structure contours are on the Base of the Basal Fruitland Coal and indicate that the SESW Section 23 location is at the "elbow" of the rapidly increasing dip rate and that economic production to date has only been found at locations at this structural level or lower.

Exhibit B is a plat which shows the operators of the offset leases.

Exhibit C is a list of offset operators names and addresses notified of this application by Certified Mail on this same date.

Exhibit D is a copy of Form C-102, Well Location and Acreage Dedication Plat.

## BASIN-FRUITLAND COAL OFFSET OPERATORS/WIO

EXHIBIT B