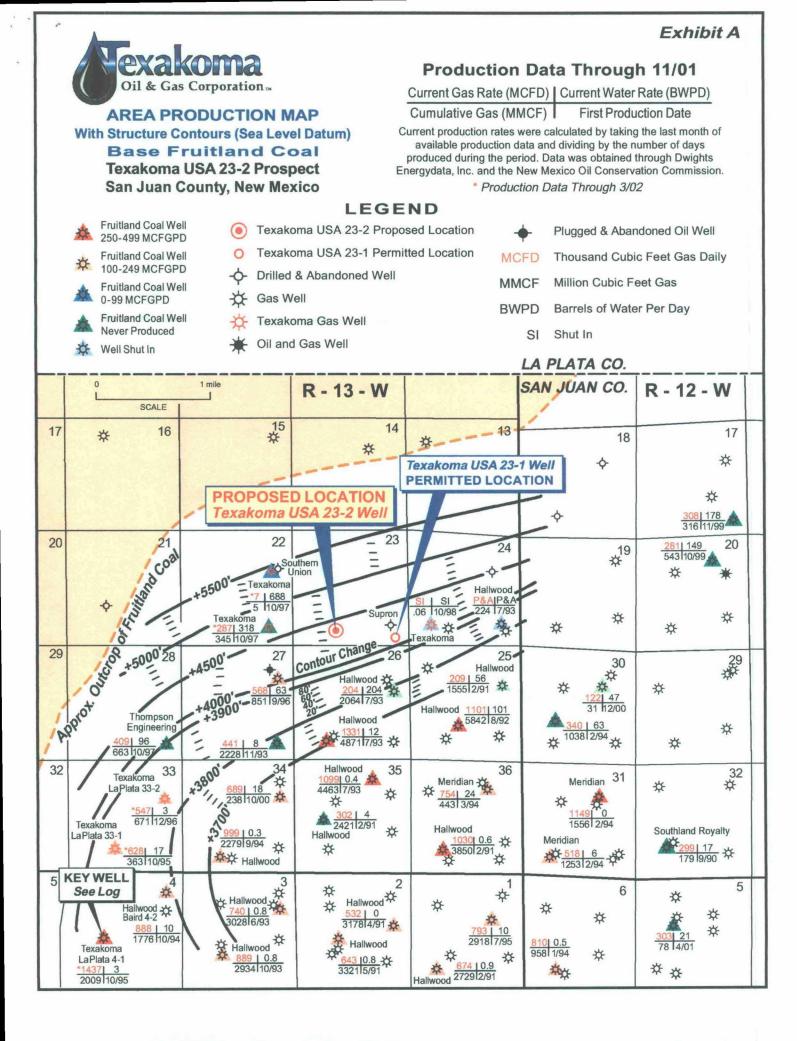

Exhibit A shows the wells of record in the offset sections, the Fruitland Coal Outcrop Boundary and the structural contours of the base of the Basal Fruitland Coal. The wells shallower and closer to the outcrop (such as Texakoma's Powell #1 & Havasu#1) produce large volumes of water per day (300-500 bwpd) with 10-210 Mcfd coal gas volumes. It appears that the shallower wells are closer to the recharge zone and therefore will have a much larger dewatering volume than wells deeper in this part of the basin. The Exhibit A structure contours are on the Base of the Basal Fruitland Coal and indicate that the SESW Section 23 location is at the "elbow" of the rapidly increasing dip rate and that economic production to date has only been found at locations at this structural level or lower.

Exhibit B is a plat which shows the operators of the offset leases.

Exhibit C is a list of offset operators names and addresses notified of this application by Certified Mail on this same date.

Exhibit D is a copy of Form C-102, Well Location and Acreage Dedication Plat.