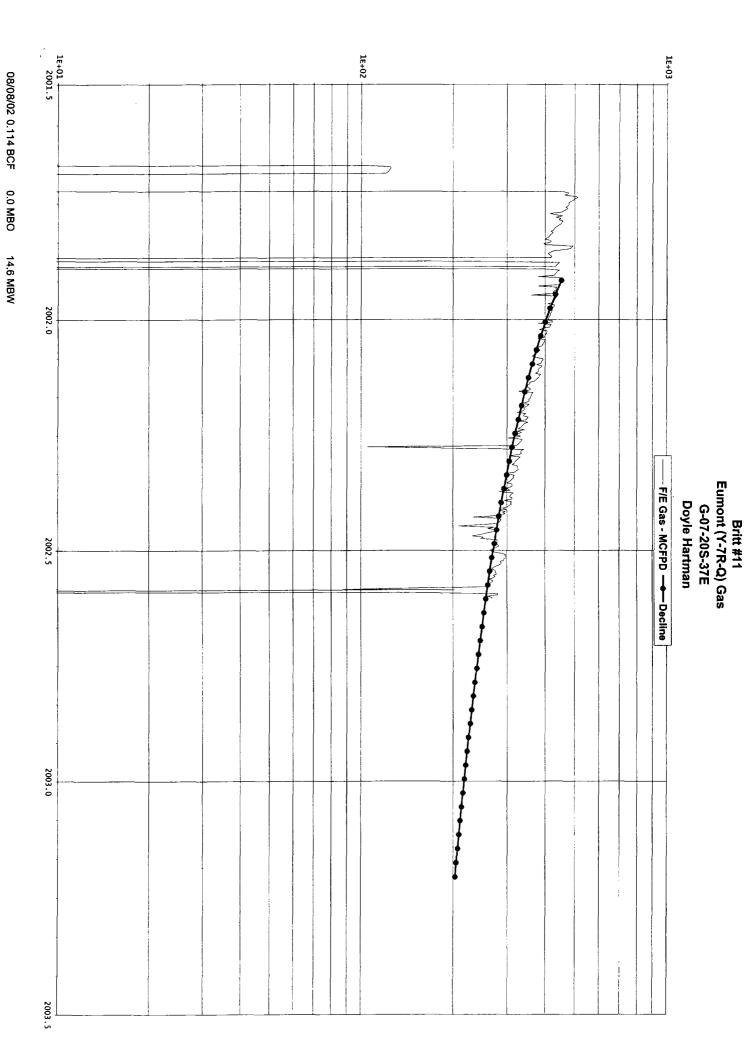

Please refer to the enclosed "Reserves and Economics" and the production decline curves for the H. M. Britt No. 2, No. 4, No. 5, No. 11 and No. 14 wells. By successfully returning the subject Britt Lease wells to beneficial use, a magnitude. The covered from the subject Britt lease. As a result, these increased, recoverable reserves will continue to supply America with an inexpensive, clean energy alternative, and decrease our dependence for imported oil supplied by hostile, anti-American foreign governments. Over a 38-year period the increased,

NMOCD 8/13/02 Page 3

recoverable reserves will also generate \$1,934,467 in production tax revenue for the State of New Mexico, and \$2,811,726 in royalties for United States of America.

In consideration of the foregoing, we respectfully request administrative approval to simultaneously dedicate our H. M. Britt No. 2, No. 4, No. 5, No. 11 and No. 14 wells to the previously approved H. M. Britt 320-acre non-standard gas proration unit. Finally, in accordance with applicable NMOCD regulations, a copy of this letter is being provided to all diagonal and adjacent Eumont gas operators (table and plat included).