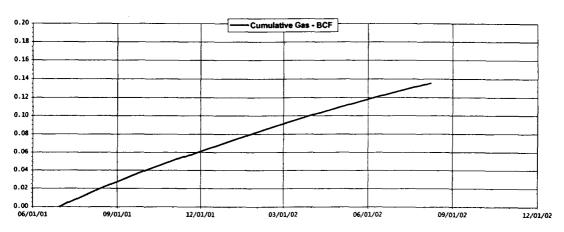

Please refer to the enclosed "Reserves and Economics" and the production decline curves for the H. M. Britt No. 2, No. 4, No. 5, No. 11 and No. 14 wells. By successfully returning the subject Britt Lease wells to beneficial use, a magnitude. The covered from the subject Britt lease. As a result, these increased, recoverable reserves will continue to supply America with an inexpensive, clean energy alternative, and decrease our dependence for imported oil supplied by hostile, anti-American foreign governments. Over a 38-year period the increased,