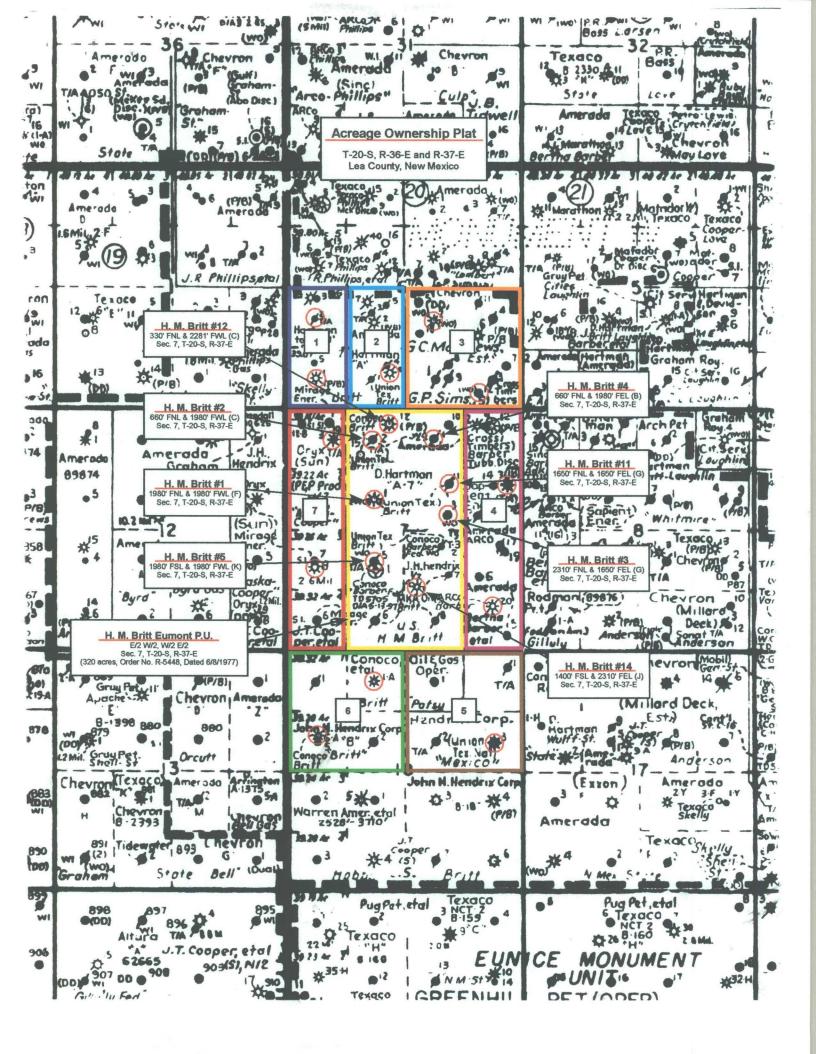

Re: Simultaneous Dedication

H. M. Britt No. 2 located 660' FNL and 1980' FWL (C)

H. M. Britt No. 4 located 660' FNL and 1980' FEL (B)

H. M. Britt No. 5 located 1980' FSL and 1980' FWL (K)

\* H. M. Britt No. 11 located 1650' FNL and 1650' FEL (G)

✓H. M. Britt No. 14 located 1400' FSL and 2310' FEL (J)

Section 7, T-20-S, R-37-E

Lea County, New Mexico

(Eumont Gas Pool)

Dear Mr. Stogner,

T-20-S R-37-E.

(30-025-05990) 05992 05993 05998

35152

AUG 1 5 2002

Reference is made to the Hartman-operated H. M. Britt 320-acre non-standard Eumont proration unit consisting of E/2 W/2 and W/2 E/2 Section 7, T-20-S, R-37-E. The subject non-standard proration unit was approved by NMOCD Order No. R-5448 dated June 8, 1977 (copy enclosed). The order also approved simultaneous dedication of the H. M Britt No. 3 and No. 12 wells to the subject 320-acre non-standard gas proration unit. The H. M. Britt No. 3 well is located 2310' FNL and 1650' FEL (G), Section 7, T-20-S, R-37-E. The H. M. Britt No. 12 well is located 330' FNL and 2281' FWL (C) Section 7, T-20-S, R-37-E. Reference is also made to Administrative Order SD-99-9 dated August 23, 1999 (copy enclosed), which authorized Hartman to

simultaneously dedicate H. M Britt No. 1 well to the previously approved non-standard gas proration unit. The H. M. Britt No. 1 well is located 1980' FNL and 1980' FWL (F), Section 7, NMOCD 8/13/02 Page 2

# Adjacent and Diagonal Eumont Operators

Doyle Hartman-operated
H. M. Britt Eumont P.U.
E/2 W/2 and W/2 E/2 Section 7, T-20-S, R-37-E
Lea County, New Mexico
(320 acres, NSP-11 Approved 9/10/1954)

| oyle ruy F           | Operator         P.U. Des           Doyle Hartman         W/2 SW/4 S           T-20-S, R-3 (80 acres)         T-20-S, R-3 (80 acres)           Gruy Petroleum Management Co.         E/2 SW/4 S           T-20-S, R-3 (80 acres)         ChevronTexaco           ChevronTexaco         SE/4 Section T-20-S, R-3 (160 acres) | Eumont P.U. Description W/2 SW/4 Section 6 T-20-S, R-37-E (80 acres) E/2 SW/4 Section 6 T-20-S, R-37-E (80 acres) SE/4 Section 6 T-20-S, R-37-E (160 acres) | Lease Name Britt A-6 Britt "A" G. C. Matthews | Well No.  2  2  1  1  1  1  1  1  1  1  1  1  1 | Well Location M-6-20S-37E L-6-20S-37E N-6-20S-37E J-6-20S-37E P-6-20S-37E |
|----------------------|-----------------------------------------------------------------------------------------------------------------------------------------------------------------------------------------------------------------------------------------------------------------------------------------------------------------------------|-------------------------------------------------------------------------------------------------------------------------------------------------------------|-----------------------------------------------|-------------------------------------------------|---------------------------------------------------------------------------|
| ВР Атосо             | E/2 E/2 Sec<br>T-20-S, R-3<br>(160 acres)                                                                                                                                                                                                                                                                                   | E/2 E/2 Section 7<br>T-20-S, R-37-E<br>(160 acres)                                                                                                          | Barber Gas Com                                | 3 2                                             | P-7-20S-37E<br>H-7-20S-37E                                                |
| John H Hendrix Corp. | NE/4 Sectio<br>T-20-S, R-3<br>(160 acres)                                                                                                                                                                                                                                                                                   | NE/4 Section 18<br>T-20-S, R-37-E<br>(160 acres)                                                                                                            | Mexico                                        | ო                                               | H-18-20S-37E                                                              |
| Conoco Inc.          | NW/4 Secti<br>T-20-S, R-3<br>(160 acres)                                                                                                                                                                                                                                                                                    | NW/4 Section 18<br>T-20-S, R-37-E<br>(160 acres)                                                                                                            | Britt "A-18"                                  | <del>-</del> 9                                  | C-18-20S-37E<br>E-18-20S-37E                                              |
| Kerr McGee Corp.     | W/2 W/2 Se<br>T-20-S, R-3<br>(160 acres)                                                                                                                                                                                                                                                                                    | W/2 W/2 Section 7<br>T-20-S, R-37-E<br>(160 acres)                                                                                                          | Alaska Cooper                                 | м დ                                             | D-7-20S-37E<br>L-7-20S-37E                                                |

# FINDS:

- (1) That due public notice having been given as required by law, the Commission has jurisdiction of this cause and the subject matter thereof.
- (2) That the applicant, Union Texas Petroleum, seeks approval of a 320-acre non-standard gas proration unit comprising the E/2 W/2 and W/2 E/2 of Section 7, Township 20 South, Range 37 East, NMPM, Lea County, New Mexico, to be simultaneously dedicated to applicant's Britt Wells Nos. 3 and 12 located at unorthodox locations in Units G and C of said Section 7, respectively.
- (3) That the entire non-standard proration unit may reasonably be presumed productive of gas from the Eumont Gas Pool and that the entire non-standard gas proration unit can be efficiently and economically drained and developed by the aforesaid wells.
- (4) That Commission administrative order NSP-11 should be superseded.
- (5) That approval of the subject application will afford the applicant the opportunity to produce his just and equitable share of the gas in the Eumont Gas Pool, will prevent the economic loss caused by the drilling of unnecessary wells, avoid the augmentation of risk arising from the drilling of an excessive

# IT IS THEREFORE ORDERED:

- (1) That a 320-acre non-standard gas proration unit in the Eumont Gas Pool comprising the E/2 W/2 and W/2 E/2 of Section 7, Township 20 South, Range 37 East, NMPM, Lea County, New Mexico, is hereby established and simultaneously dedicated to the Union Texas Petroleum Corporation Britt Wells Nos. 3 and 12, located at unorthodox locations in Units G and C of said Section 7, respectively.
- (2) That Commission administrative order NSP-11 is hereby superseded.
- (3) That jurisdiction of this cause is retained for the entry of such further orders as the Commission may deem necessary.