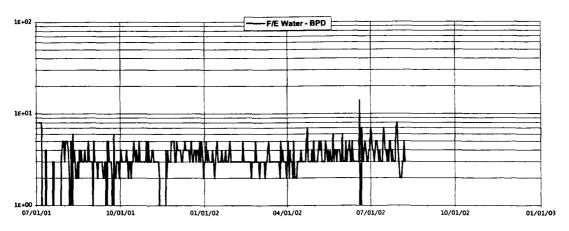

Please refer to the enclosed "Reserves and Economics" and the production decline curves for the H. M. Britt No. 2, No. 4, No. 5, No. 11 and No. 14 wells. By successfully returning the subject Britt Lease wells to beneficial use, a magnitude. The covered from the subject Britt lease. As a result, these increased, recoverable reserves will continue to supply America with an inexpensive, clean energy alternative, and decrease our dependence for imported oil supplied by hostile, anti-American foreign governments. Over a 38-year period the increased,