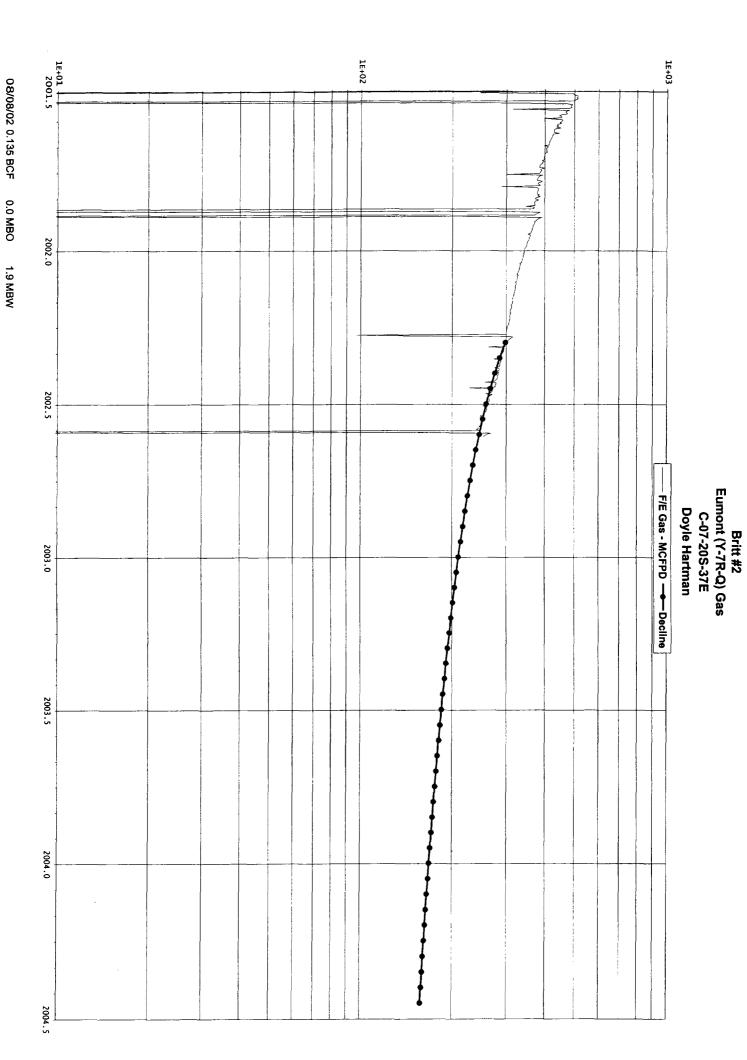

Please refer to the enclosed "Reserves and Economics" and the production decline curves for the H. M. Britt No. 2, No. 4, No. 5, No. 11 and No. 14 wells. By successfully returning the subject Britt Lease wells to beneficial use, a magnitude. The covered from the subject Britt lease. As a result, these increased, recoverable reserves will continue to supply America with an inexpensive, clean energy alternative, and decrease our dependence for imported oil supplied by hostile, anti-American foreign governments. Over a 38-year period the increased,

NMOCD 8/13/02 Page 3

recoverable reserves will also generate \$1,934,467 in production tax revenue for the State of New Mexico, and \$2,811,726 in royalties for United States of America.

In consideration of the foregoing, we respectfully request administrative approval to simultaneously dedicate our H. M. Britt No. 2, No. 4, No. 5, No. 11 and No. 14 wells to the previously approved H. M. Britt 320-acre non-standard gas proration unit. Finally, in accordance with applicable NMOCD regulations, a copy of this letter is being provided to all diagonal and adjacent Eumont gas operators (table and plat included).