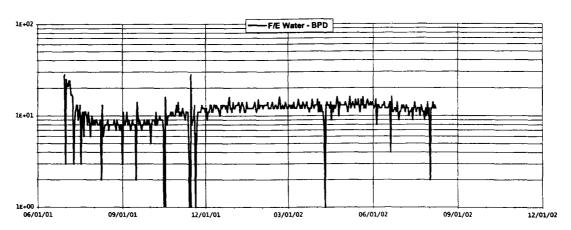

Please refer to the enclosed "Reserves and Economics" and the production decline curves for the H. M. Britt No. 2, No. 4, No. 5, No. 11 and No. 14 wells. By successfully returning the subject Britt Lease wells to beneficial use, a magnitude. The covered from the subject Britt lease. As a result, these increased, recoverable reserves will continue to supply America with an inexpensive, clean energy alternative, and decrease our dependence for imported oil supplied by hostile, anti-American foreign governments. Over a 38-year period the increased,