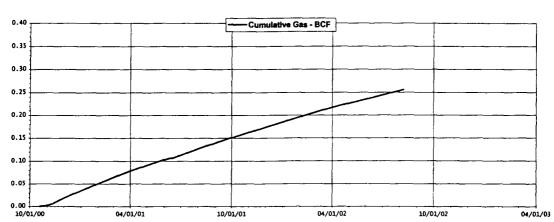

Please refer to the enclosed "Reserves and Economics" and the production decline curves for the H. M. Britt No. 2, No. 4, No. 5, No. 11 and No. 14 wells. By successfully returning the subject Britt Lease wells to beneficial use, a magnitude. The covered from the subject Britt lease. As a result, these increased, recoverable reserves will continue to supply America with an inexpensive, clean energy alternative, and decrease our dependence for imported oil supplied by hostile, anti-American foreign governments. Over a 38-year period the increased,

NMOCD 8/13/02 Page 3

recoverable reserves will also generate \$1,934,467 in production tax revenue for the State of New Mexico, and \$2,811,726 in royalties for United States of America.

In consideration of the foregoing, we respectfully request administrative approval to simultaneously dedicate our H. M. Britt No. 2, No. 4, No. 5, No. 11 and No. 14 wells to the previously approved H. M. Britt 320-acre non-standard gas proration unit. Finally, in accordance with applicable NMOCD regulations, a copy of this letter is being provided to all diagonal and adjacent Eumont gas operators (table and plat included).