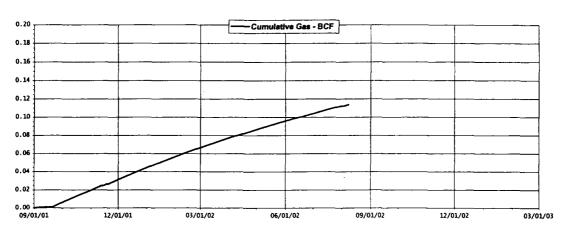

Please refer to the enclosed "Reserves and Economics" and the production decline curves for the H. M. Britt No. 2, No. 4, No. 5, No. 11 and No. 14 wells. By successfully returning the subject Britt Lease wells to beneficial use, a magnitude. The covered from the subject Britt lease. As a result, these increased, recoverable reserves will continue to supply America with an inexpensive, clean energy alternative, and decrease our dependence for imported oil supplied by hostile, anti-American foreign governments. Over a 38-year period the increased,