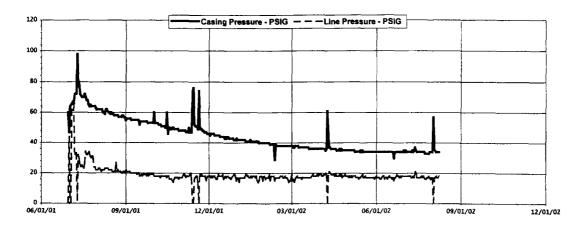

Please refer to the enclosed "Reserves and Economics" and the production decline curves for the H. M. Britt No. 2, No. 4, No. 5, No. 11 and No. 14 wells. By successfully returning the subject Britt Lease wells to beneficial use, a magnitude. The covered from the subject Britt lease. As a result, these increased, recoverable reserves will continue to supply America with an inexpensive, clean energy alternative, and decrease our dependence for imported oil supplied by hostile, anti-American foreign governments. Over a 38-year period the increased,