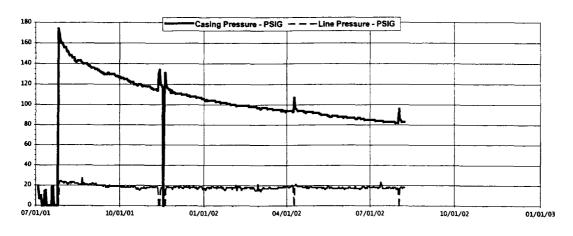

Please refer to the enclosed "Reserves and Economics" and the production decline curves for the H. M. Britt No. 2, No. 4, No. 5, No. 11 and No. 14 wells. By successfully returning the subject Britt Lease wells to beneficial use, a magnitude. The covered from the subject Britt lease. As a result, these increased, recoverable reserves will continue to supply America with an inexpensive, clean energy alternative, and decrease our dependence for imported oil supplied by hostile, anti-American foreign governments. Over a 38-year period the increased,