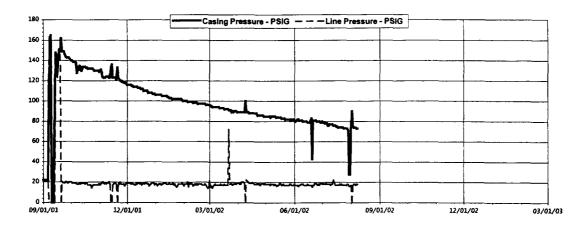

Please refer to the enclosed "Reserves and Economics" and the production decline curves for the H. M. Britt No. 2, No. 4, No. 5, No. 11 and No. 14 wells. By successfully returning the subject Britt Lease wells to beneficial use, a magnitude. The covered from the subject Britt lease. As a result, these increased, recoverable reserves will continue to supply America with an inexpensive, clean energy alternative, and decrease our dependence for imported oil supplied by hostile, anti-American foreign governments. Over a 38-year period the increased,