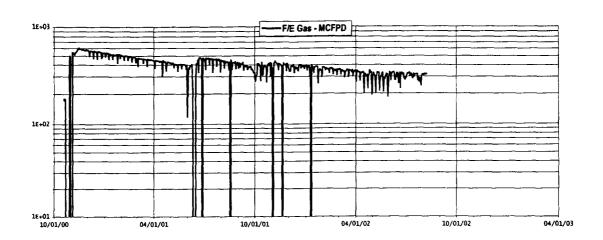

Please refer to the enclosed "Reserves and Economics" and the production decline curves for the H. M. Britt No. 2, No. 4, No. 5, No. 11 and No. 14 wells. By successfully returning the subject Britt Lease wells to beneficial use, a magnitude. The covered from the subject Britt lease. As a result, these increased, recoverable reserves will continue to supply America with an inexpensive, clean energy alternative, and decrease our dependence for imported oil supplied by hostile, anti-American foreign governments. Over a 38-year period the increased,