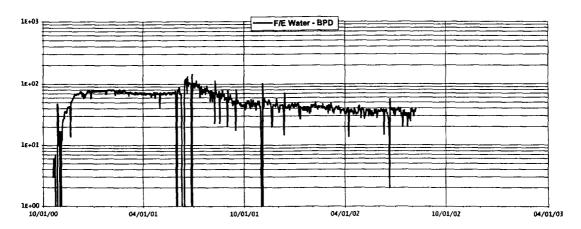

abandoned in accordance with NMOCD Rule 203, or the well be plugged and abandoned in accordance with NMOCD Rule 202.

For many years the H. M. Britt Lease, which is situated on top of the Monument structure, has experienced serious water problems. The significant water problems were caused by a combination of the following: long-time defective wellbores, and an active and ongoing water drive, in the Grayburg and Lower Penrose intervals. The long-time defective wellbore problem, in most part, is the result of prior non-prudent operating practices that date as far back as the mid-1930's to the mid-1950's, including inadequate defective cement jobs, corroded casing, and inner-zonal communication. As a matter of fact, it appears the original Britt Lease owners, for many years, avoided bringing the wells into proper compliance. After a review of the Britt Lease well files it is apparent that the deeper Britt wells were inadequately cemented during the drilling and completion process. These inadequate cement jobs have resulted in a loss of valuable oil and gas reserves over the past 46 years (approximately). Although inferior cement jobs have been a general problem across the top of the Monument structure, any competent large oil company should have realized that high-volume water-productive Grayburg-San Andres strata should have been properly isolated from the non-water-productive Lower Queen-Grayburg gas and oil reserves. Unfortunately, in many instances this did not occur.

Please refer to the enclosed "Reserves and Economics" and the production decline curves for the H. M. Britt No. 2, No. 4, No. 5, No. 11 and No. 14 wells. By successfully returning the subject Britt Lease wells to beneficial use, a magnitude. The covered from the subject Britt lease. As a result, these increased, recoverable reserves will continue to supply America with an inexpensive, clean energy alternative, and decrease our dependence for imported oil supplied by hostile, anti-American foreign governments. Over a 38-year period the increased,