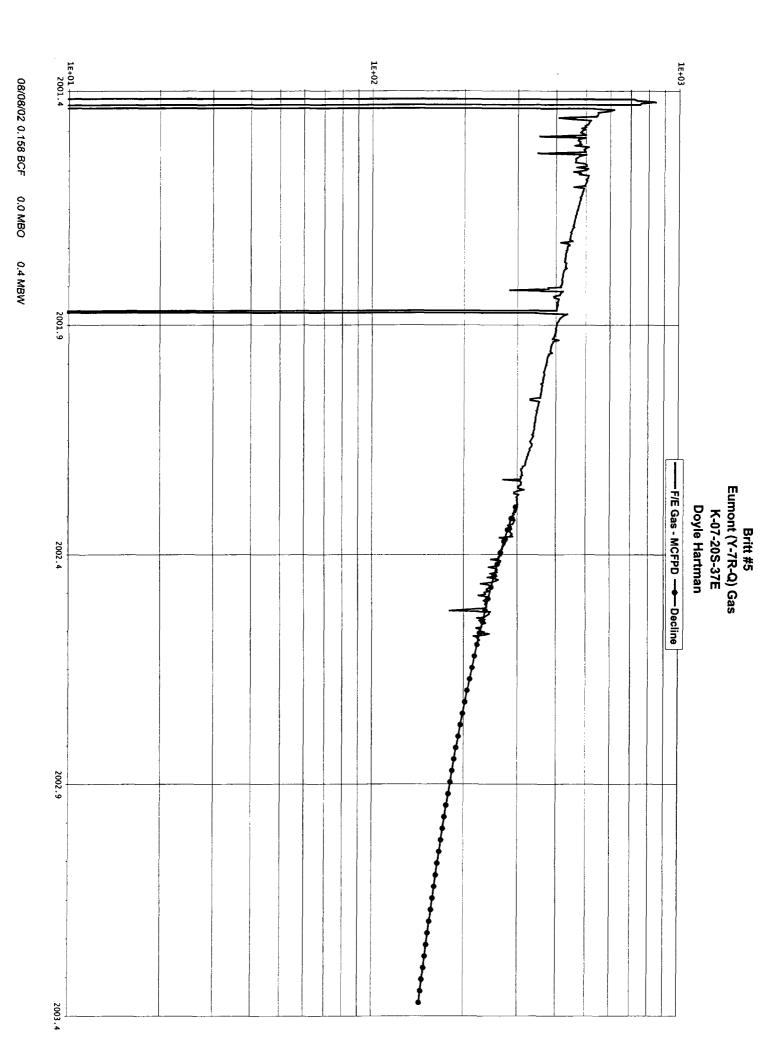

Please refer to the enclosed "Reserves and Economics" and the production decline curves for the H. M. Britt No. 2, No. 4, No. 5, No. 11 and No. 14 wells. By successfully returning the subject Britt Lease wells to beneficial use, a magnitude. The covered from the subject Britt lease. As a result, these increased, recoverable reserves will continue to supply America with an inexpensive, clean energy alternative, and decrease our dependence for imported oil supplied by hostile, anti-American foreign governments. Over a 38-year period the increased,

NMOCD 8/13/02 Page 3

recoverable reserves will also generate \$1,934,467 in production tax revenue for the State of New Mexico, and \$2,811,726 in royalties for United States of America.

In consideration of the foregoing, we respectfully request administrative approval to simultaneously dedicate our H. M. Britt No. 2, No. 4, No. 5, No. 11 and No. 14 wells to the previously approved H. M. Britt 320-acre non-standard gas proration unit. Finally, in accordance with applicable NMOCD regulations, a copy of this letter is being provided to all diagonal and adjacent Eumont gas operators (table and plat included).