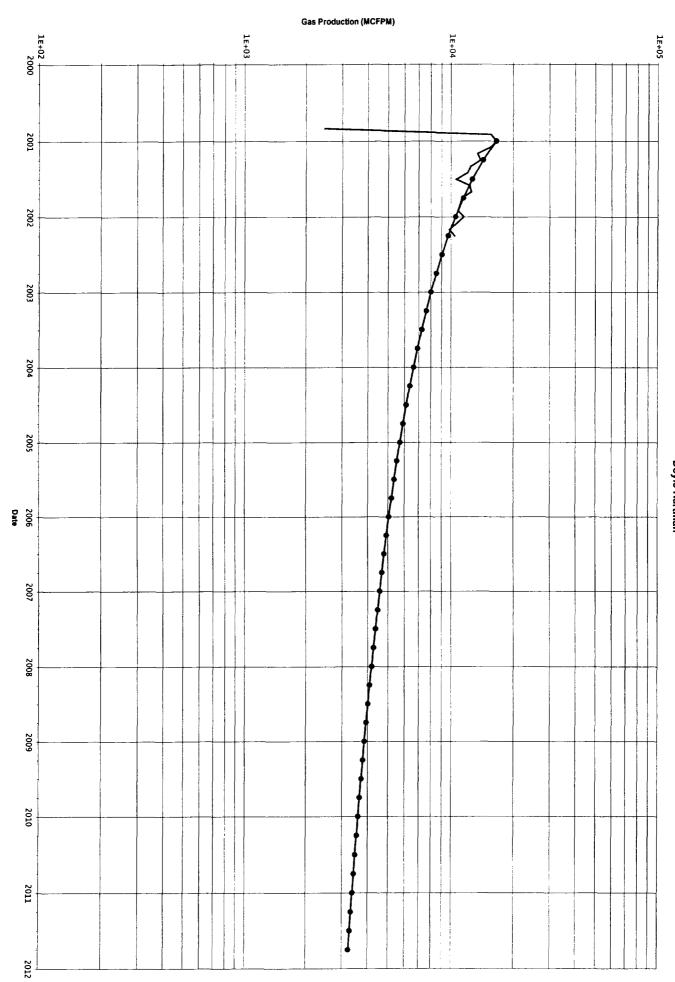

Please refer to the enclosed "Reserves and Economics" and the production decline curves for the H. M. Britt No. 2, No. 4, No. 5, No. 11 and No. 14 wells. By successfully returning the subject Britt Lease wells to beneficial use, a magnitude. The covered from the subject Britt lease. As a result, these increased, recoverable reserves will continue to supply America with an inexpensive, clean energy alternative, and decrease our dependence for imported oil supplied by hostile, anti-American foreign governments. Over a 38-year period the increased,