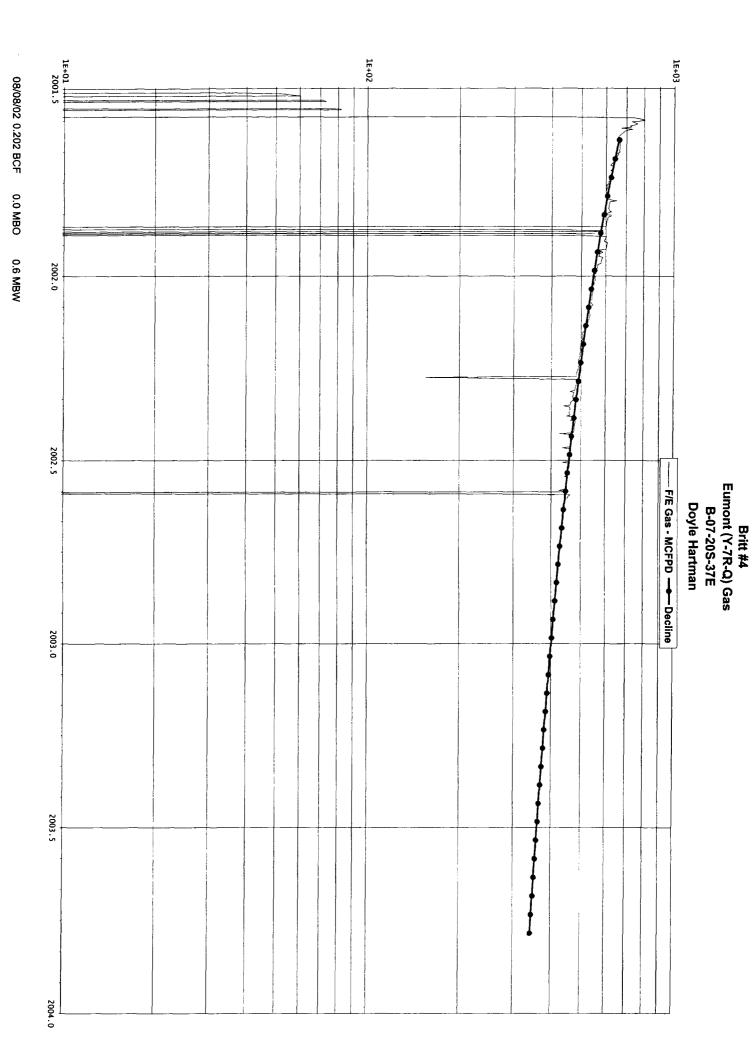

Please refer to the enclosed "Reserves and Economics" and the production decline curves for the H. M. Britt No. 2, No. 4, No. 5, No. 11 and No. 14 wells. By successfully returning the subject Britt Lease wells to beneficial use, a magnitude. The covered from the subject Britt lease. As a result, these increased, recoverable reserves will continue to supply America with an inexpensive, clean energy alternative, and decrease our dependence for imported oil supplied by hostile, anti-American foreign governments. Over a 38-year period the increased,