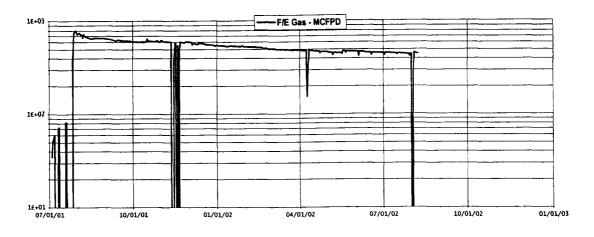

Please refer to the enclosed "Reserves and Economics" and the production decline curves for the H. M. Britt No. 2, No. 4, No. 5, No. 11 and No. 14 wells. By successfully returning the subject Britt Lease wells to beneficial use, a magnitude. The covered from the subject Britt lease. As a result, these increased, recoverable reserves will continue to supply America with an inexpensive, clean energy alternative, and decrease our dependence for imported oil supplied by hostile, anti-American foreign governments. Over a 38-year period the increased,