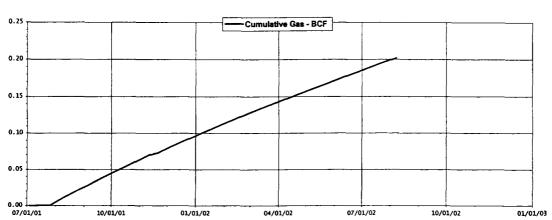

Please refer to the enclosed "Reserves and Economics" and the production decline curves for the H. M. Britt No. 2, No. 4, No. 5, No. 11 and No. 14 wells. By successfully returning the subject Britt Lease wells to beneficial use, a magnitude. The covered from the subject Britt lease. As a result, these increased, recoverable reserves will continue to supply America with an inexpensive, clean energy alternative, and decrease our dependence for imported oil supplied by hostile, anti-American foreign governments. Over a 38-year period the increased,