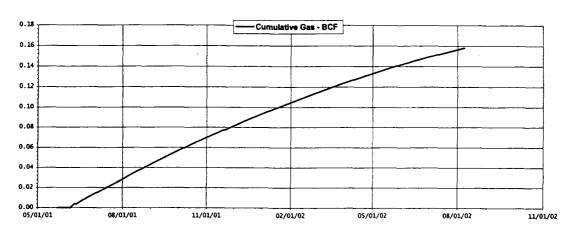

Please refer to the enclosed "Reserves and Economics" and the production decline curves for the H. M. Britt No. 2, No. 4, No. 5, No. 11 and No. 14 wells. By successfully returning the subject Britt Lease wells to beneficial use, a magnitude. The covered from the subject Britt lease. As a result, these increased, recoverable reserves will continue to supply America with an inexpensive, clean energy alternative, and decrease our dependence for imported oil supplied by hostile, anti-American foreign governments. Over a 38-year period the increased,

NMOCD 8/13/02 Page 3

recoverable reserves will also generate \$1,934,467 in production tax revenue for the State of New Mexico, and \$2,811,726 in royalties for United States of America.

In consideration of the foregoing, we respectfully request administrative approval to simultaneously dedicate our H. M. Britt No. 2, No. 4, No. 5, No. 11 and No. 14 wells to the previously approved H. M. Britt 320-acre non-standard gas proration unit. Finally, in accordance with applicable NMOCD regulations, a copy of this letter is being provided to all diagonal and adjacent Eumont gas operators (table and plat included).