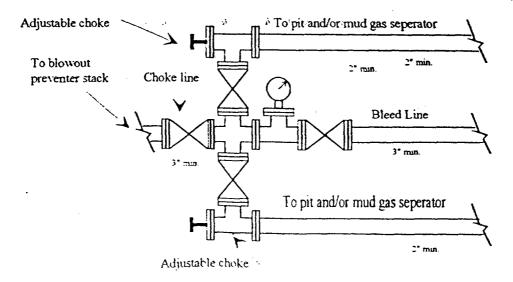

## Yates Petroleum Corporation

Typical 3,000 psi Pressure System
Schematic
Annular with Double Ram Preventer Stack

Typical 3,000 psi choke manifold assembly with at least these minimun features

 Well Name:
 Eidson Ranch Unit No. 1
 Field: