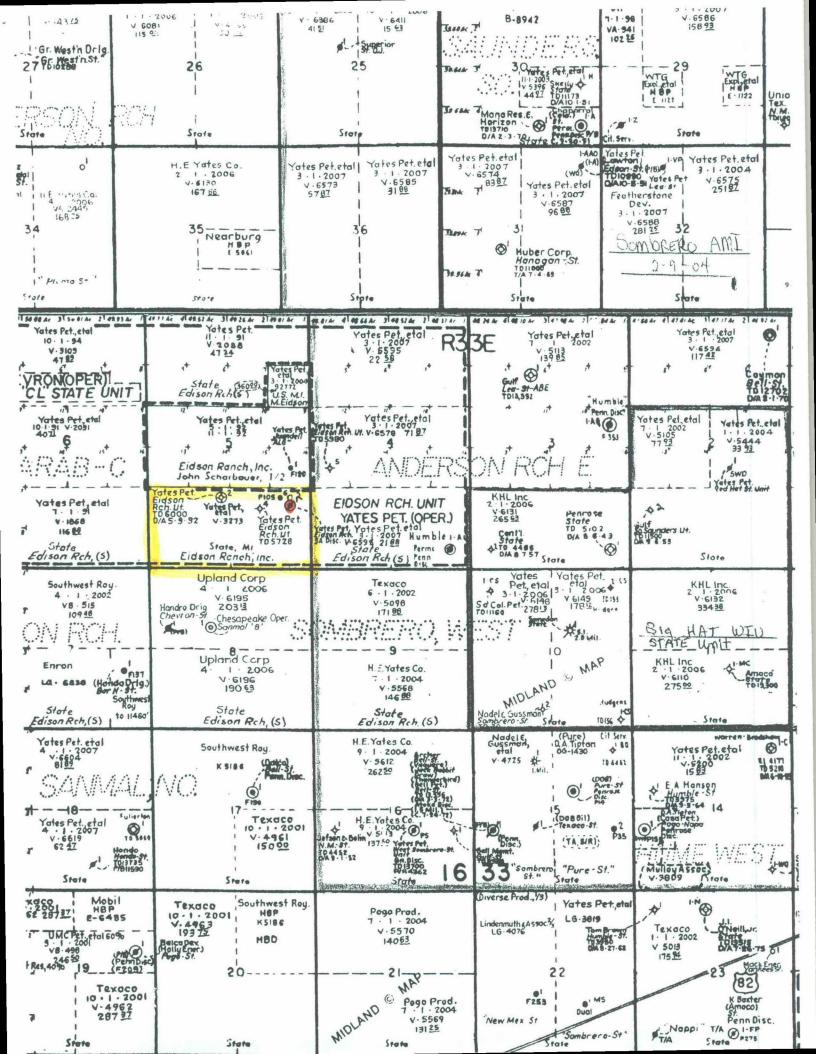

WELL LOCATION AND ACREAGE DEDICATION PLAT

|                               |                                                                                       |                                         | All Dist                     | ances must be                                            | trom the outer                                           | boundaries of the    | section      |                                                                      |                                                                                                                                                      |
|-------------------------------|---------------------------------------------------------------------------------------|-----------------------------------------|------------------------------|----------------------------------------------------------|----------------------------------------------------------|----------------------|--------------|----------------------------------------------------------------------|------------------------------------------------------------------------------------------------------------------------------------------------------|
| Operator                      |                                                                                       |                                         |                              |                                                          | Lease                                                    |                      |              |                                                                      | Well No.                                                                                                                                             |
| YATES                         | PETROLI                                                                               |                                         |                              | ION                                                      |                                                          | ON RANCH             | UNIT         | 10                                                                   | 1                                                                                                                                                    |
| Unit Letter                   | Section                                                                               | Ton                                     | vnahip                       |                                                          | Range                                                    |                      |              | County                                                               |                                                                                                                                                      |
| A annal Wassas I as           | 5                                                                                     |                                         | 16                           | SOUTH                                                    | 3                                                        | 3 EAST               | NMP          | MI L                                                                 | EA                                                                                                                                                   |
| Actual Footage Loc            |                                                                                       | TO A CO                                 | m                            |                                                          | 2000                                                     |                      | 2.4          | COTT                                                                 | MTT                                                                                                                                                  |
| 660<br>Ground level Elev.     | feet from the                                                                         | EAS<br>oducing For                      |                              | line and                                                 | 2080                                                     |                      | feet fro     | m the SOU                                                            | TH line Dedicated Acresge:                                                                                                                           |
| 4218                          |                                                                                       | Morra                                   |                              |                                                          | WIL                                                      | DIAT M               |              |                                                                      | 1230                                                                                                                                                 |
|                               |                                                                                       |                                         |                              | It has colored per                                       | <u> </u>                                                 | marks on the plat b  |              | ······                                                               | Jaco Acres                                                                                                                                           |
| 2. If more unitized in answer | re than one lease<br>than one lease<br>ation, force-pool<br>Yes<br>r is "no" list the | s is dedicated of different ling, etc.? | to the well,<br>ownership is | outline each and<br>dedicated to the<br>swer is "yes" ty | l identify the or<br>s well, have the<br>pe of consolida | vnership thereof (bo | th as to wor | solidated by com                                                     |                                                                                                                                                      |
|                               | if neccessary.                                                                        | igned to the                            | well until all               | internete have h                                         | een consolidate                                          | d (by communitiza    | ion maisines | ion formed months                                                    | a as otherwise)                                                                                                                                      |
|                               |                                                                                       |                                         |                              | rest, has been ap                                        |                                                          |                      | ou' amazaa   | ion, iorceo-poom                                                     | ng, or otherwise)                                                                                                                                    |
|                               |                                                                                       |                                         |                              |                                                          |                                                          |                      |              | <del></del>                                                          |                                                                                                                                                      |
|                               |                                                                                       |                                         |                              |                                                          |                                                          |                      |              | I hereby contained here best of my know Signature Printed Name CLIFI | FOR CERTIFICATION  certify that the informatic in in true and complete to the  pledge and belief.  The R. May                                        |
|                               |                                                                                       |                                         |                              | Fe:                                                      | E<br>40                                                  |                      |              | Company<br>YA783                                                     | LATORY HABOT<br>Pat. Carpolation<br>30-91                                                                                                            |
|                               |                                                                                       |                                         |                              | ]                                                        |                                                          |                      |              | SURVE                                                                | YOR CERTIFICATION                                                                                                                                    |
|                               |                                                                                       |                                         |                              | V• 34                                                    |                                                          |                      | 660'         | on this plat of actual survey supervison, a correct to the belief.   | fy that the well location show<br>was plotted from field notes<br>is made by me or under in<br>that the same is true a<br>the best of my knowledge a |
|                               |                                                                                       |                                         |                              |                                                          |                                                          |                      | .[]          | Date Surveyed                                                        |                                                                                                                                                      |
|                               | <br> <br> <br>                                                                        |                                         | ·                            |                                                          |                                                          | ,0802 —              |              | Signature & S<br>Professional S                                      |                                                                                                                                                      |
|                               | <br>                                                                                  |                                         |                              |                                                          |                                                          |                      |              | Gentionie No                                                         |                                                                                                                                                      |
|                               |                                                                                       |                                         |                              |                                                          | <b>)</b>                                                 |                      |              | 1.                                                                   | See See St. M.                                                                                                                                       |
| 0 330 660                     | 990 1320                                                                              | 1650 10                                 | en 2310 2                    | 640 20                                                   | 1500                                                     | 1000 50              | <b>M</b> •   | 200 C                                                                | STERS                                                                                                                                                |