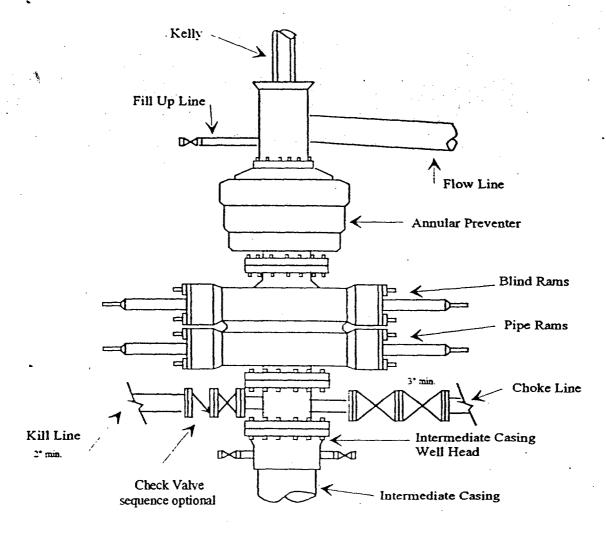

## YATES PETROLEUM CORPORATION

Eidson Ranch "AQB" State #2 Re-entry 2080' FSL & 660' FEL Section 5-T16S-R33E Lea County, New Mexico Lease #V-3273

Drilling Plans: Yates Petroleum Corporation plans to re-enter this well bore that was originally drilled by Yates Petroleum as their Eidson Ranch Unit #1 which was plugged in 1994. Yates will use a pulling unit and a reverse unit to drill out the cement plugs in the  $8\,5/8$ " casing which was set at 4472'. The plugs will be cleaned out to the top of the  $5\,1/2$ " casing which was cut at 2800'. The  $5\,1/2$ " casing will be repaired and tied back to surface and cemented to surface. As the  $5\,1/2$ " casing is being cleaned out to a depth of 13,400, Yates will squeeze the perforations in the San Andres, Glorieta, Wolfcamp, Seamon, and Lower Canyon. The mud program to be used will be 9.4-9.8 ppg brine water with a 55-70 viscosity. A 3000# BOPE will be installed on the  $8\,5/8$ " casing. After the  $5\,1/2$ " casing is repaired a 3000# BOPE will be nippled up on the  $5\,1/2$ " casing.

## Yates Petroleum Corporation

Typical 3,000 psi Pressure System
Schematic
Annular with Double Ram Preventer Stack

Typical 3,000 psi choke manifold assembly with at least these minimun features

 Well Name:
 Eidson Ranch Unit No. 1
 Field: