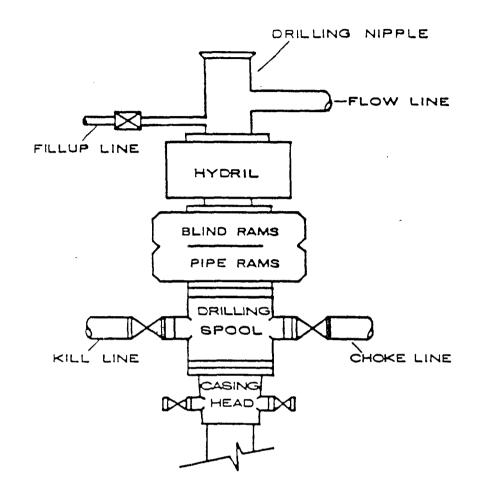

## YATES PETROLEUM CORPORATION

Eidson Ranch "AQB" State #2 Re-entry 2080' FSL & 660' FEL Section 5-T16S-R33E Lea County, New Mexico Lease #V-3273

Drilling Plans: Yates Petroleum Corporation plans to re-enter this well bore that was originally drilled by Yates Petroleum as their Eidson Ranch Unit #1 which was plugged in 1994. Yates will use a pulling unit and a reverse unit to drill out the cement plugs in the  $8\,5/8$ " casing which was set at 4472'. The plugs will be cleaned out to the top of the  $5\,1/2$ " casing which was cut at 2800'. The  $5\,1/2$ " casing will be repaired and tied back to surface and cemented to surface. As the  $5\,1/2$ " casing is being cleaned out to a depth of 13,400, Yates will squeeze the perforations in the San Andres, Glorieta, Wolfcamp, Seamon, and Lower Canyon. The mud program to be used will be 9.4-9.8 ppg brine water with a 55-70 viscosity. A 3000# BOPE will be installed on the  $8\,5/8$ " casing. After the  $5\,1/2$ " casing is repaired a 3000# BOPE will be nippled up on the  $5\,1/2$ " casing.

## Yates Petroleum Corporation

Typical 3,000 psi Pressure System
Schematic
Annular with Double Ram Preventer Stack

Typical 3,000 psi choke manifold assembly with at least these minimun features

 Well Name:
 Eidson Ranch Unit No. 1
 Field: