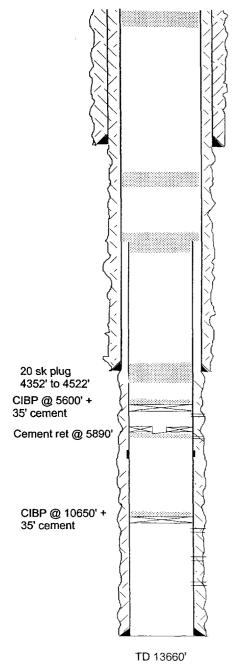

PBTD 13606'

10 sk plug 0 to 45'

## **CURRENT CONFIGURATION**

13 3/8" csg @ 415'. Cmtd w/ 450 sx. Cmt circ.

40 sk plug 1370' to 1470'

5 1/2" csg cut @ 2800' 40 sk plug 2678' to 2844'

 $8\ 5/8"$  csg @ 4472'. Cmtd w/ 1950 sx. Cmt circ. TOC 4620'

San Andres perfs 5714-25'

Glorieta perfs 5899-5910' - Squeez

- Squeezed w/ 200 sx

DV tool @ 6079' (by CBL)

Wolfcamp perfs 10707-30' & 10771-82'

Seamon perfs 11040-43', 11079-83', 11096-11100' 11106-08'

L. Canyon perfs 11761-91'

5 1/2" csg @ 13650'. Cmtd 1st stg w/ 1100 sx. Cmtd 2nd stg w/ 300 sx.

SKETCH NOT TO SCALE

DATE:\_\_\_\_\_