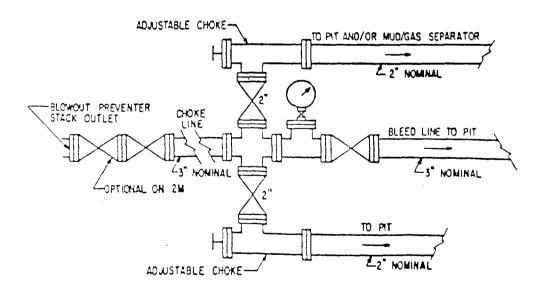

## Yates Petroleum Corporation

Typical 3,000 psi Pressure System
Schematic
Annular with Double Ram Preventer Stack

Typical 3,000 psi choke manifold assembly with at least these minimun features

 Well Name:
 Eidson Ranch Unit No. 1
 Field: