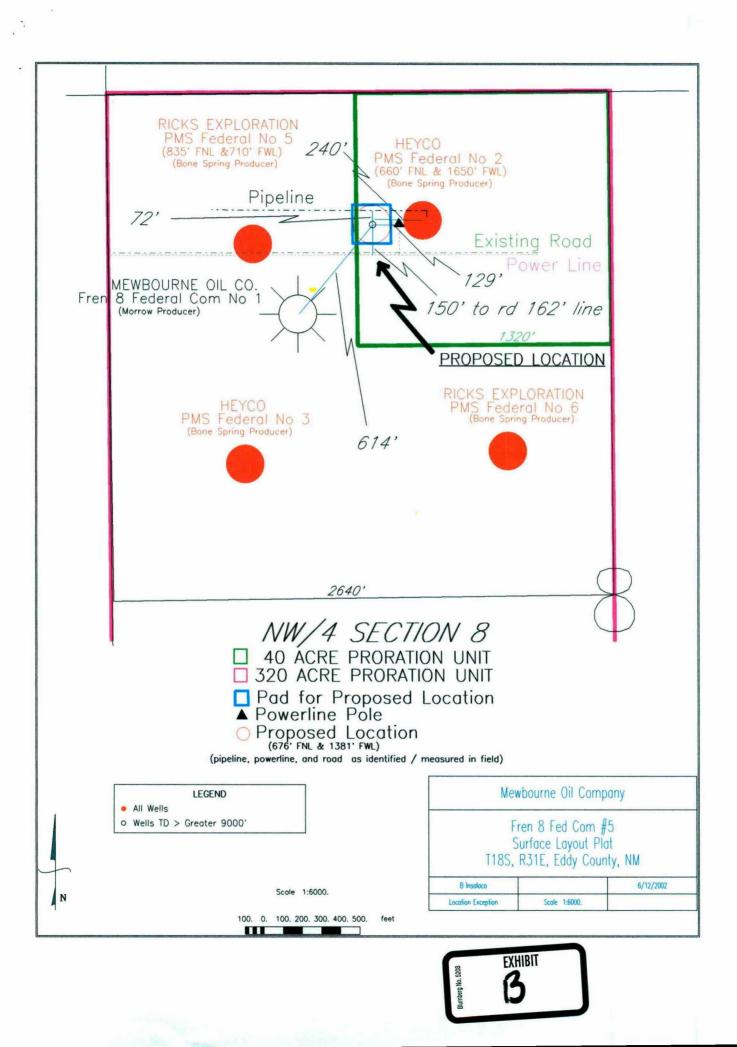

Well:/Fren "8" Fed. Com. Well No. 5(30-015-32349)Location:676 feet FNL & 1381 feet FWLUnit:NE%NW% of Section 8, Township 18 South, Range<br/>31 East, N.M.P.M., Eddy County, New Mexico

The well will be drilled to a depth sufficient to test the Atoka formation (Undesignated East Loco Hills-Atoka Gas Pool or Undesignated North Shugart-Atoka Gas Pool). The well location is orthodox in the Atoka formation. However, Mewbourne also intends to test the Strawn formation. Based on the nearest Strawn pools, the Strawn formation will be an oil-bearing formation. Attached as Exhibit A is a Form C-102 for the well.<sup>1</sup>

The application is based on topographic and geologic reasons. Attached as Exhibit B is a topographic map, which shows that there are pipelines, roads, and existing wells in the area, which restrict well locations.

location.

Mewbourne's Fren "8" Fed. Com. Well No. 1, in the NW¼NW¼ of Section 8, is a Morrow producer. The Atoka was not productive in the No. 1 well, and thus there should be no issue of simultaneous dedication. However, Mewbourne recognizes that there cannot be two Atoka wells in the same quarter section.

Attached as Exhibit D is a land plat of Section 8. The entire N½ of Section 8 is comprised of United States Lease NM 33437, and interest ownership therein is common as to the Strawn formation. Because the Strawn unorthodox location is interior to the lease, offset operators were not notified of this application. In addition, the W½ of Section 8 is governed by an operating agreement, and all working interest owners will share in production from the Strawn as well as the Atoka.