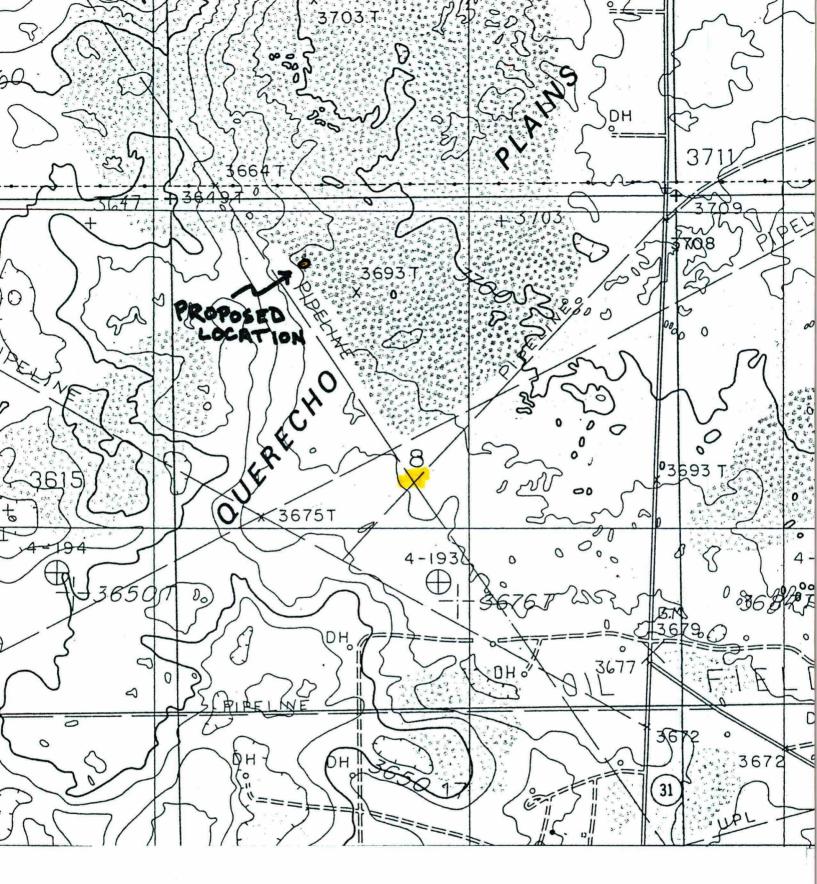

The application is based on topographic and geologic reasons. Attached as Exhibit B is a topographic map, which shows that there are pipelines, roads, and existing wells in the area, which restrict well locations.

| Me                                                               | wbourne Oil Comp | bany      |  |  |  |  |
|------------------------------------------------------------------|------------------|-----------|--|--|--|--|
| Fren 8 Fed Com #5<br>Eddy County, New Mexico<br>Topographic Plat |                  |           |  |  |  |  |
| D. Voden                                                         | 1                | 5/23/2002 |  |  |  |  |
|                                                                  | Scale 1:1000     |           |  |  |  |  |