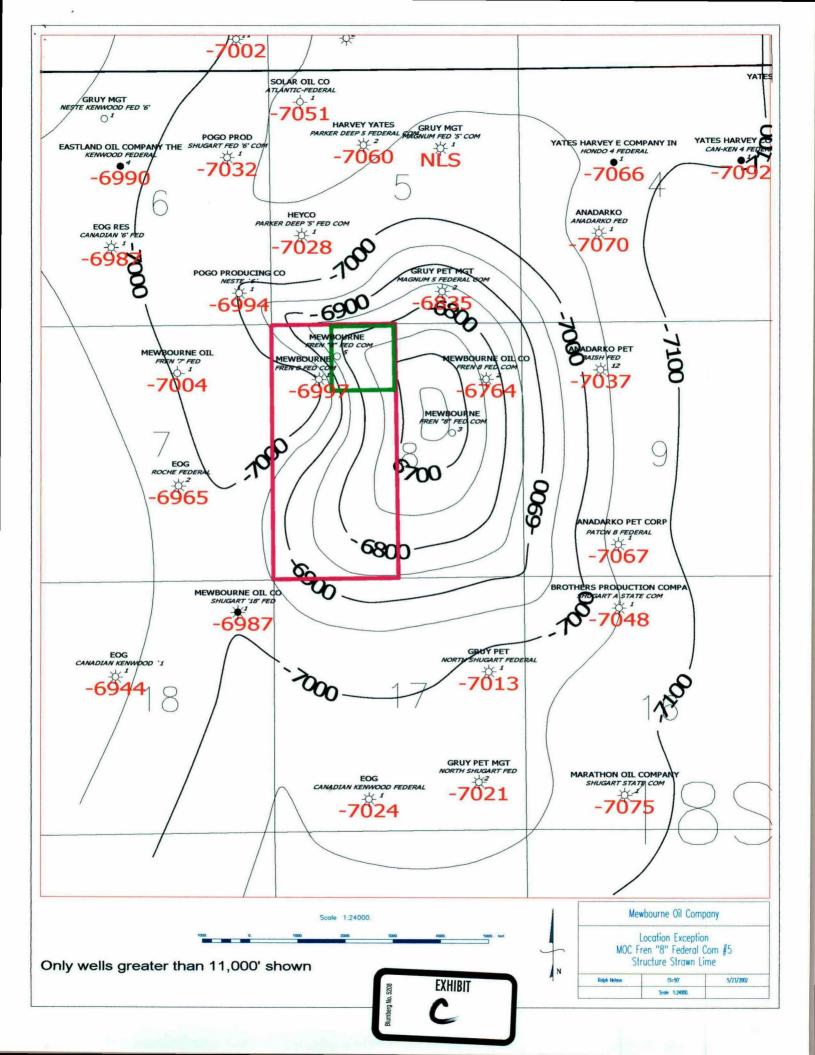

Mewbourne also wants to locate the well at the proposed location for geologic considerations. Attached as Exhibit C is a Strawn structure map. An orthodox location appears to be better than an unorthodox location. <u>However</u>, Mewbourne has proprietary seismic data which indicates that this location is better than an orthodox