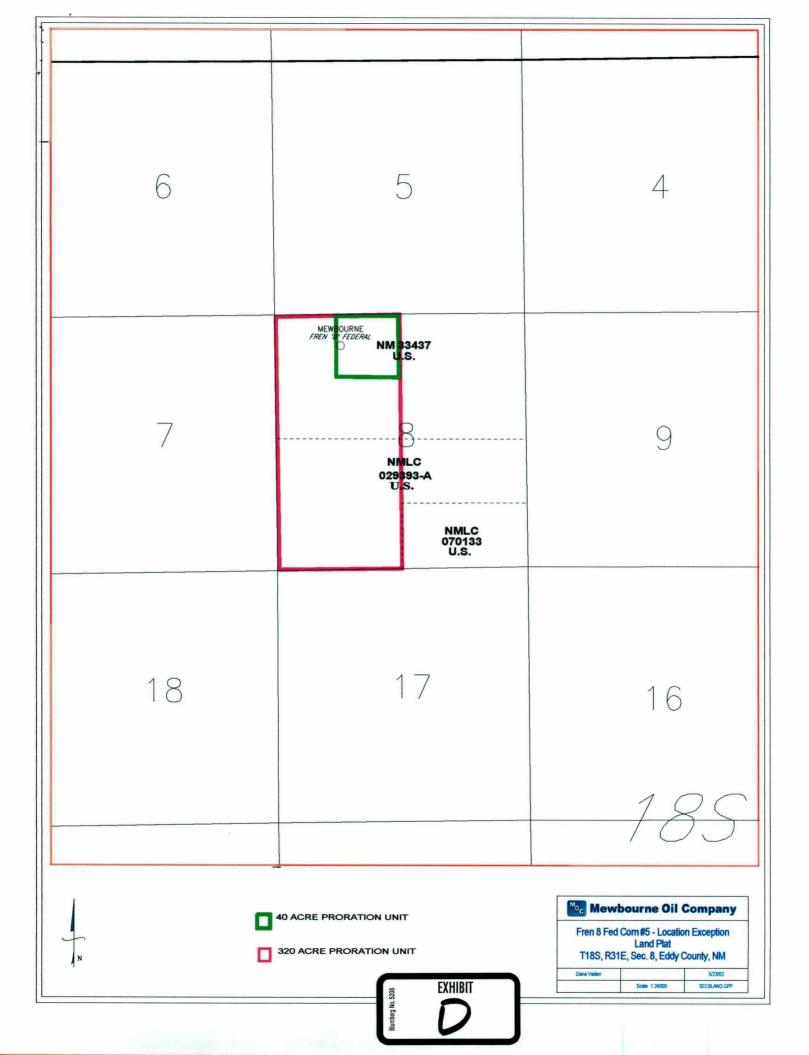

Attached as Exhibit D is a land plat of Section 8. The entire N½ of Section 8 is comprised of United States Lease NM 33437, and interest ownership therein is common as to the Strawn formation. Because the Strawn unorthodox location is interior to the lease, offset operators were not notified of this application. In addition, the W½ of Section 8 is governed by an operating agreement, and all working interest owners will share in production from the Strawn as well as the Atoka.