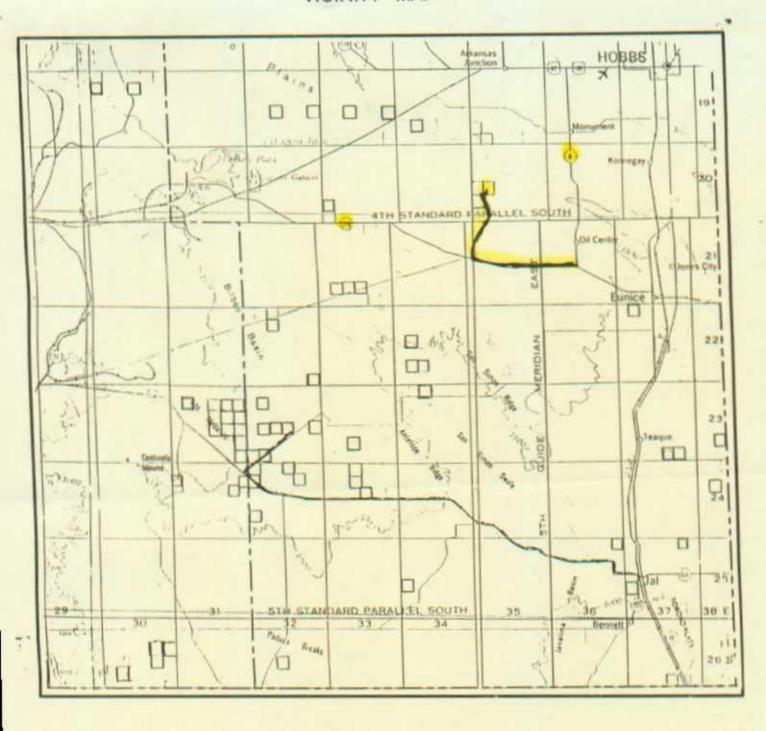

Re: Application for Non-Standard Proration Unit

ARCO- Hall #3 1980' FSL & 1980' FWL Section 20, T20S, R36E Lea County, New Mexico