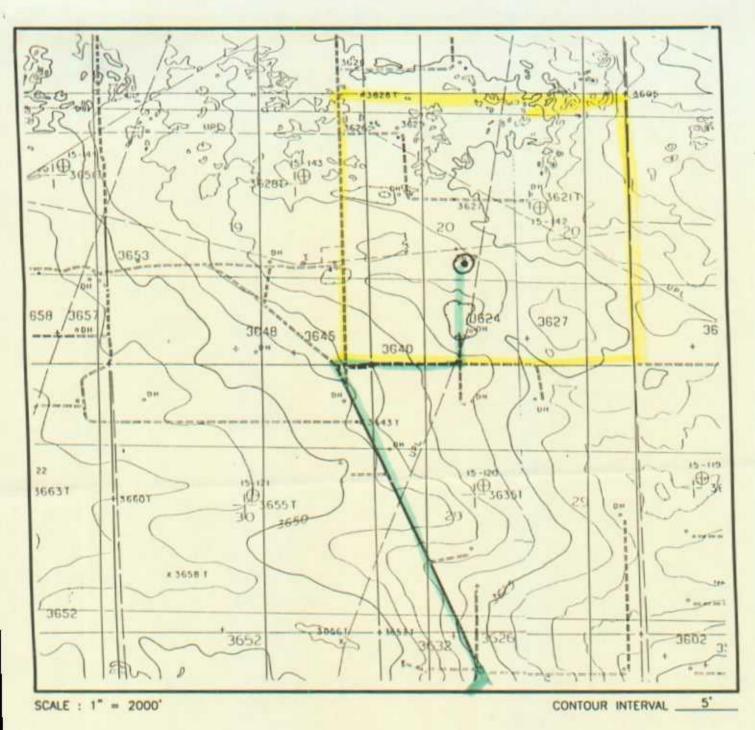

Re: Application for Non-Standard Proration Unit

ARCO- Hall #3 1980' FSL & 1980' FWL Section 20, T20S, R36E Lea County, New Mexico

We are requesting a 160 acre spacing unit. This well appears to be a gas well producing from the Seven Rivers formation. Inasmuch as the State of New Mexico has recently granted Falcon Creek Resources, Inc. 160 a acre non-standard gas spacing and proration units in this same section it is our hope the State will also approve our application.