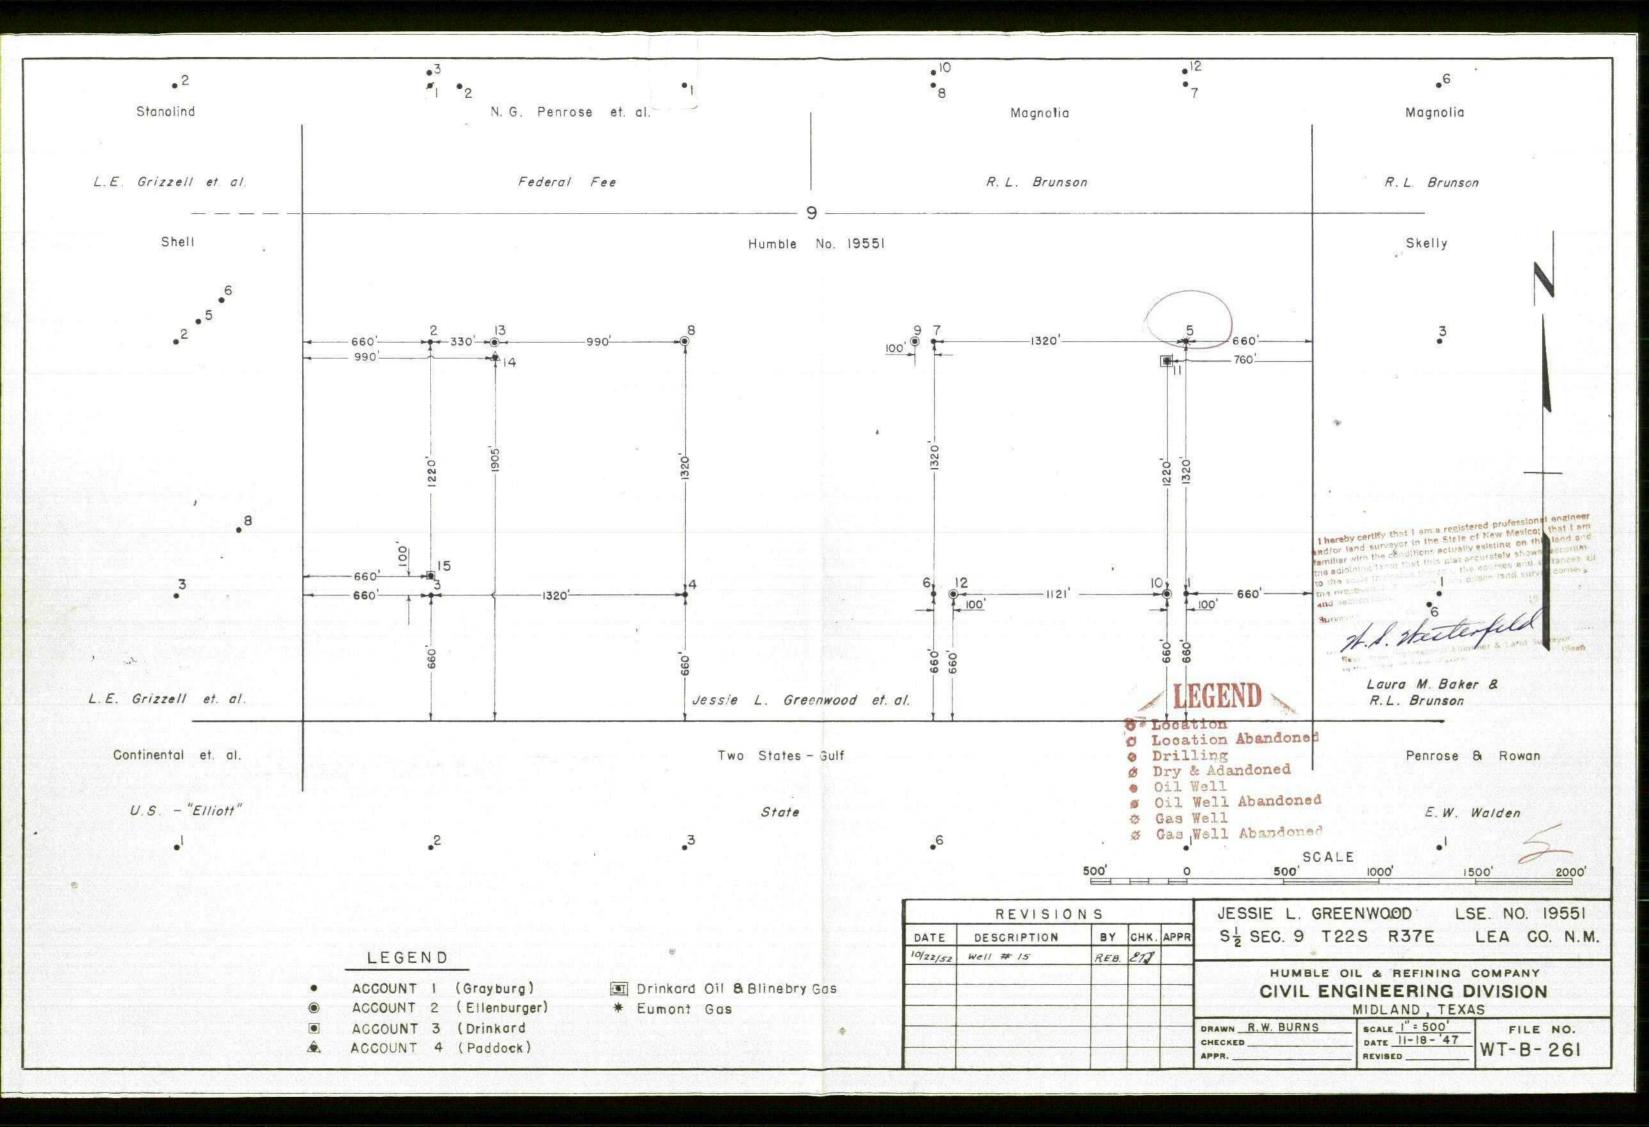

#### NEW MEXICO

Gas Well Plat

#### OIL CONSERVATION COMMISSION

|                             |        |             | Date | 4-21-58  |
|-----------------------------|--------|-------------|------|----------|
| HUMBLE OIL & REFINING CO.   | JESSIE | L. GREENWOO | D    | 5        |
| Operator                    | Lease  |             |      | Well No. |
| Name of Producing Formation | EUMONT | GAS P       | ool_ | EUMONT   |

No. Acres Dedicated to the Well 160

I hereby certify that the information given above is true and complete to the best of my knowledge. 1. Is this gas well a dual Name A Covensite.