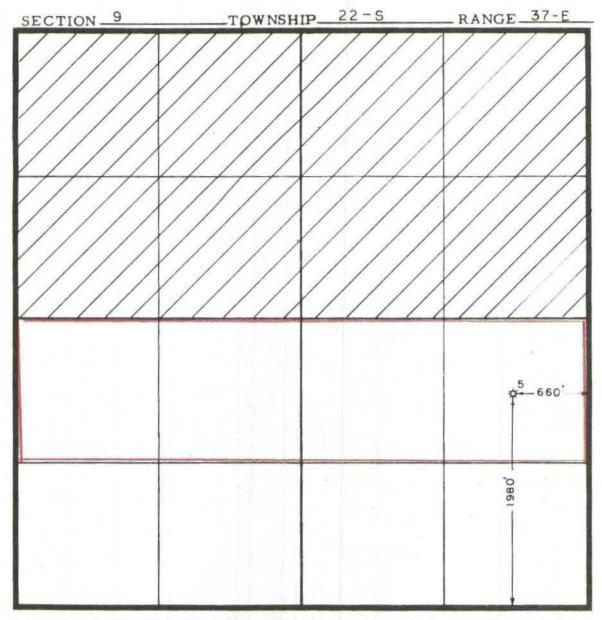

NSP 432 while (on waiting pourd)

New Mexico Oil Conservation Commission P. O. Box 871 Santa Fe, New Mexico

Gentlemen:

Humble Oil & Refining Company respectfully requests administrative approval of a non-standard gas proration unit of 160 acres in the Eumont Gas Pool, being the N/2 of the S/2 of Section 9, Township 22 South, Range 37 East, Lea County, New Mexico. This unit is to be assigned to Humble's J. L. Greenwood Well No. 5, located 1980 feet from the South line and 660 feet from the East line of Section 9, Range 37 East. In support of this request, we submit the following information:

## HUMBLE OIL & REFINING COMPANY

MIDLAND, TEXAS

New Mexico Oil Conservation Commission May 1, 1958 Page 2

This amended application is being filed to correct the dedicated acreage from the SW/4 of Section 9 to the N/2 of the S/2 of Section 9, Township 22 South, Range 37 East, Lea County, New Mexico.

No. Acres Dedicated to the Well 160

I hereby certify that the information given above is true and complete to the best of my knowledge. 1. Is this gas well a dual Name A Covensite.