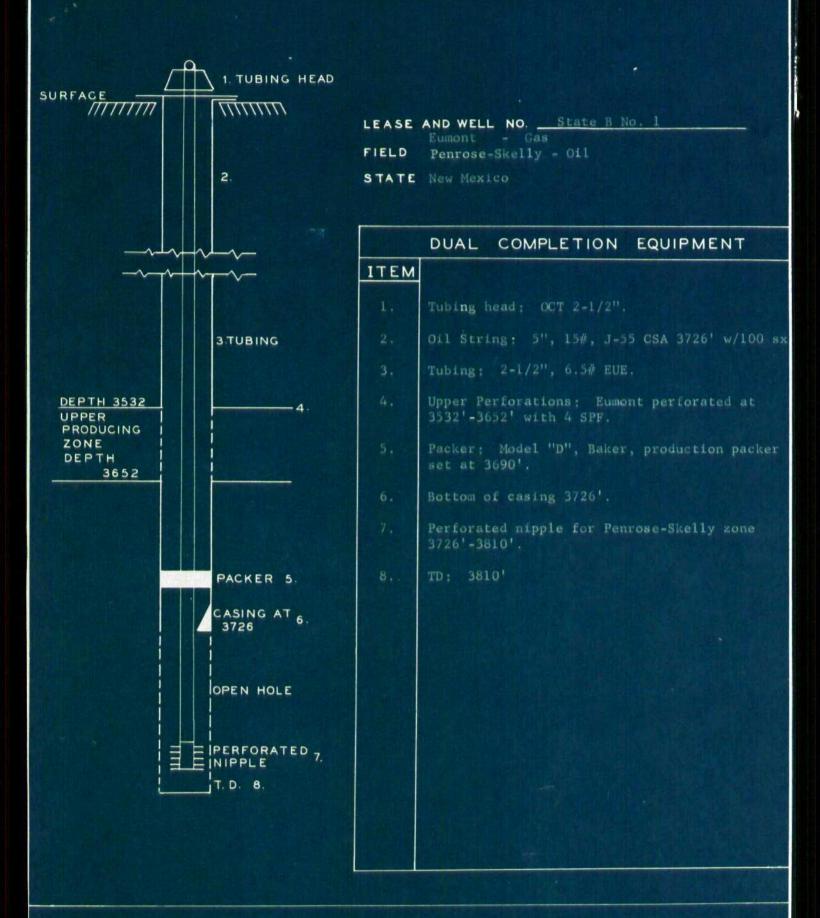

- 5. Attached diagramatic sketch of proposed dual completion equipment showing:
  - (a) Formation involved.
  - (b) Perforations.
  - (c) Approximate location of packer.
  - (d) Other information pertinent to dual completion.
- 6. Details of Recompletion:
  The subject well is currently completed as an oil well in the Grayburg formation. It is planned to perforate and stimulate the Queen formation and complete the well as a gas-oil dual.
- 7. The proposed non-standard gas proration unit of 80 contiguous acres consists of the S/2 of the SW/4 of Section 18, T-21-S, R-37-E.
- 8. The proposed non-standard gas proration unit lies wholly within a single governmental section.
- 9. The entire proposed non-standard gas proration unit may reasonably be presumed to be productive of gas.
- 10. The length or width of the proposed non-standard gas proration unit does not exceed 5280'.
- 11. All operators who offset the lease containing location of the subject well have been furnished a copy of this application by registered mail. Attached is mailing list of all operators notified.