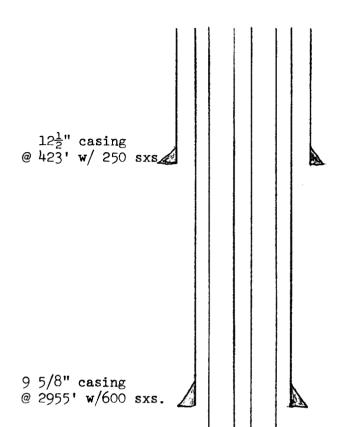

El Paso Natural Gas Company COLEMAN #1 Sec. 17, T-21S, R-36E Leà County

Yates Zone - to be completed as Bradenhead gas well, sweet gas, AOF of 5,506 Mcf/day. Designated as Eumont gas pool. SIP 738 psig.

7" casing @ 3619' w/70 sxs.

3844' Lynes Production Packer

2 3/8" EUE @ 3885'

Eumont - Queens Zone. Produces sour gas, AOF of 793.4 Mcf/day SIP 400 psig.

| HO. OF COPIES REC | EIVED | i |   |
|-------------------|-------|---|---|
| - DISTRIBUTION    | DN    |   |   |
| SANTA FE          |       |   |   |
| FILE              |       |   |   |
| U.S.G.S.          |       |   | _ |
| LAND OFFICE       |       |   | _ |
| TRANSPORTER       | OIL   |   | _ |
| - MANOT ON TER    | GAS   |   |   |
| OPERATOR          |       |   |   |
| PRORATION OF      | ICE   |   | _ |
| Oncortos          |       |   | _ |