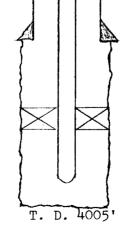

El Paso Natural Gas Company COLEMAN #1 Sec. 17, T-21S, R-36E Leà County

Yates Zone - to be completed as Bradenhead gas well, sweet gas, AOF of 5,506 Mcf/day. Designated as Eumont gas pool. SIP 738 psig.

7" casing @ 3619' w/70 sxs.

3844' Lynes Production Packer

2 3/8" EUE @ 3885'

Eumont - Queens Zone. Produces sour gas, AOF of 793.4 Mcf/day SIP 400 psig.

| HO. OF COPIES REC | EIVED | i |   |
|-------------------|-------|---|---|
| - DISTRIBUTION    | DN    |   |   |
| SANTA FE          |       |   |   |
| FILE              |       |   |   |
| U.S.G.S.          |       |   | _ |
| LAND OFFICE       |       |   | _ |
| TRANSPORTER       | OIL   |   | _ |
| - MANOT ON TER    | GAS   |   |   |
| OPERATOR          |       |   |   |
| PRORATION OF      | ICE   |   | _ |
| Oncortos          |       |   | _ |