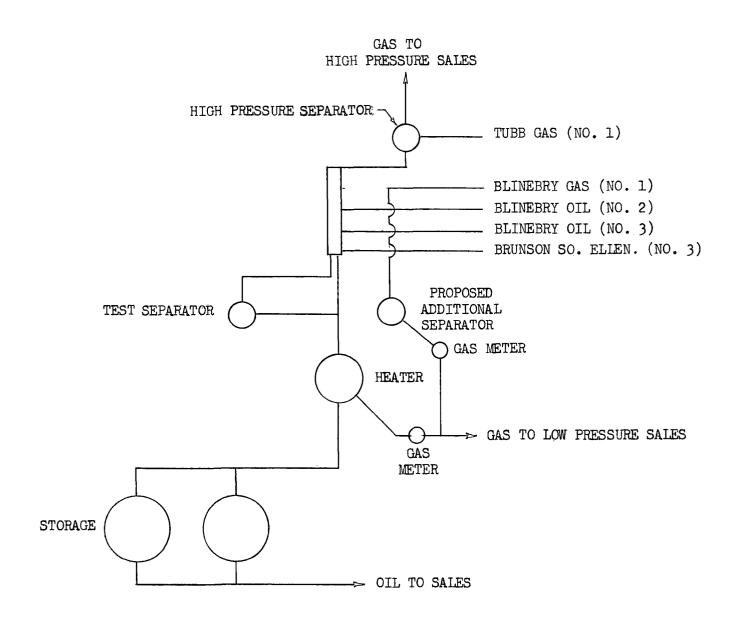

The A. H. Blinebry Federal (NCT-3) No. I is not capable of producing into a high pressure separator and your permission is requested to continue producing the well into the low pressure gas line and to continue producing the liquids into the battery as per Rule 34 (E) of Order R-1670. An additional separator will be set for the subject well and the gas will be metered separately prior to sales. Attached is a diagrammatic sketch of the proposed tank battery installation.

1320 1650 1980 2310 2840

2000

1000

4386

TEXACO Inc.

PRODUCTION BATTERY
A. H. BLINEBRY FEDERAL (NCT-3) LEASE
LEA COUNTY, NEW MEXICO

CPC/FMR 12-1-71

Change of Well Classification Blinebry Gas Pool NMOCC Order No. R-1670 TEXACO Inc. A. H. Blinebry Federal (NCT-3) No. I Lea County, New Mexico