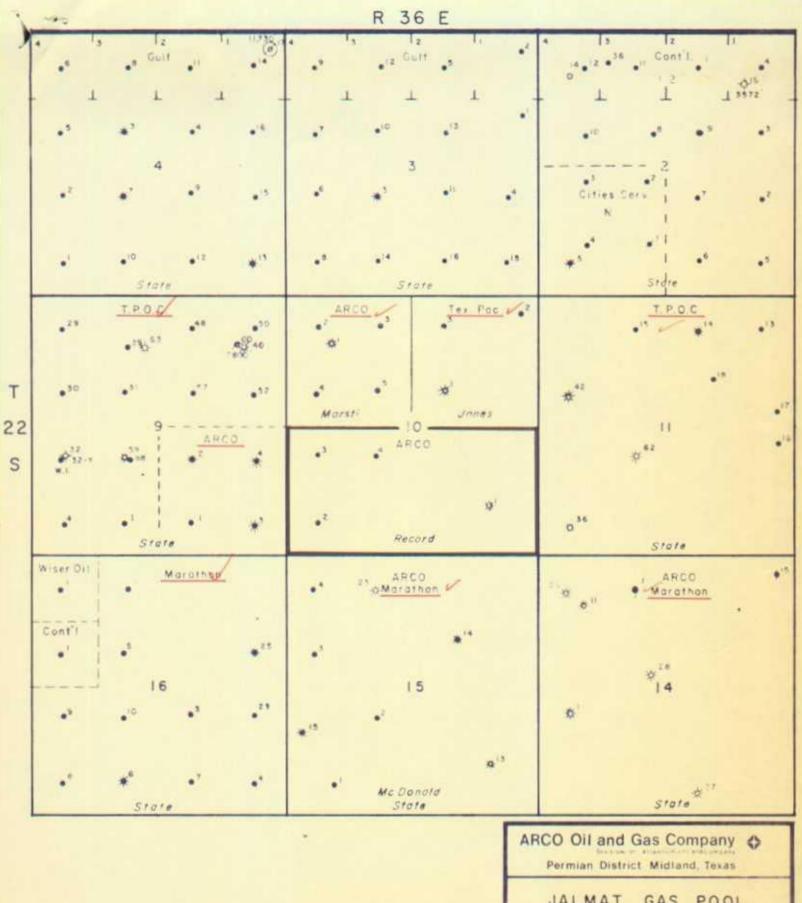

Attached are a well location and acreage dedication plat (Form C-102), a map showing offset operators, and a list of offset operators who have been furnished a copy of this application by registered mail.

## Offset Operators:

Texas Pacific Oil Company P. O. Box 4067 Midland, Texas 79701

Marathon Oil Company P. O. Box 552 Midland, Texas 79702

Re: H. S. Record WN Lease
Application for non-standard proration unit
Jalmat Tansill Yates Seven Rivers Queen Pool
Section 27, T-22-S, R-36-E
Lea County, New Mexico

Dear Mr. Stamets:

Attached is a plat showing the ownership of the offsetting leases to the H. S. Record WN Lease. This is the information you requested for the application for nonstandard proration unit dated October 15, 1980.