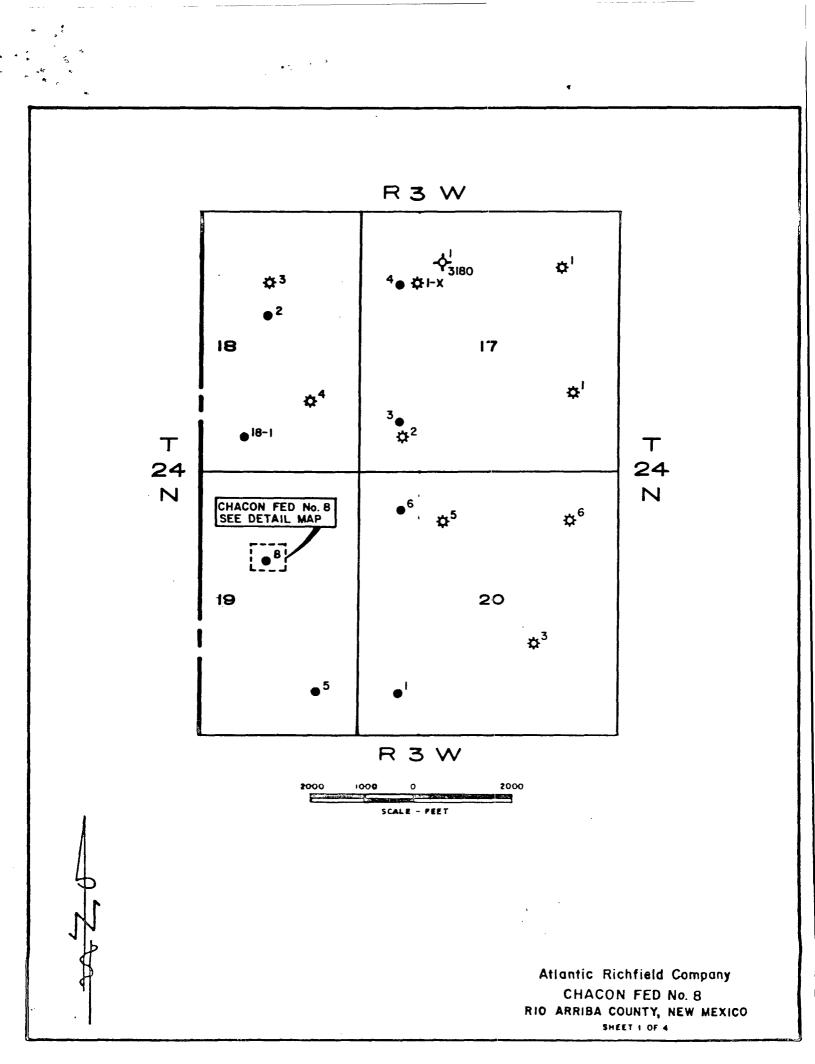

RE: Application for Administrative Approval for a Non-Standard Gas Proration Unit Chacon Federal Well #8 (Dakota) 1825' FNL & 1850' FEL (Unit G) N/2 of Section 19-T24N-R3W Rio Arriba County, New Mexico

Mr. Joe D. Ramey, Director **Oil Conservation Division** State of New Mexico Box 2088 Santa Fe, New Mexico 87501

RE: Application for Administrative Approval For a Non-Standard Gas Proration Unit Chacon Federal Well #8 (Dakota) 1825' FNL & 1850' FEL (Unit G) N/2 of Section 19-T24N-R3W Rio Arriba County, New Mexico

This well was drilled and completed as an oil well on a 191.55 acreage dedication. The well has since been reclassified as a gas well due to a high gas/oil ratio.

Enclosed is a copy of the certified letter sent to the offset operator requesting their approval of the non-standard well location. A fully executed copy will be forwarded to your office when received. Also enclosed is a copy of the New Mexico Form C-102, as well as a location plat and listing showing the offset operators.

Certified Mail Return Receipt Requested

RE: Chacon Federal Well No. 8 (Dakota) 1825' FNL & 1850' FEL Section 19-T24N-R3W Rio Arriba County, New Mexico

Dear Offset Operator:

ARCO Oil and Gas Company, Division of Atlantic Richfield Company, requests your consent and approval of a non-standard acreage dedication of 191.55 acres for the subject well.

The subject well was drilled and completed as an oil well on a 191.55 acreage dedication. The well has since been reclassified as a gas well due to a high gas/oil ratio. The standard gas well acreage dedication is 320 acres.

## OFFSET OPERATORS

CHACON FEDERAL #2, #3, #5, #6, #7, #8 19-24N-3W 29-24N-3W 30-24N-3W 33-24N-3W Rio Arriba County, New Mexico

Mobil Oil Company

.:

Odessa Natural Gas Corporation

Southland Royalty

Cotton Petroleum