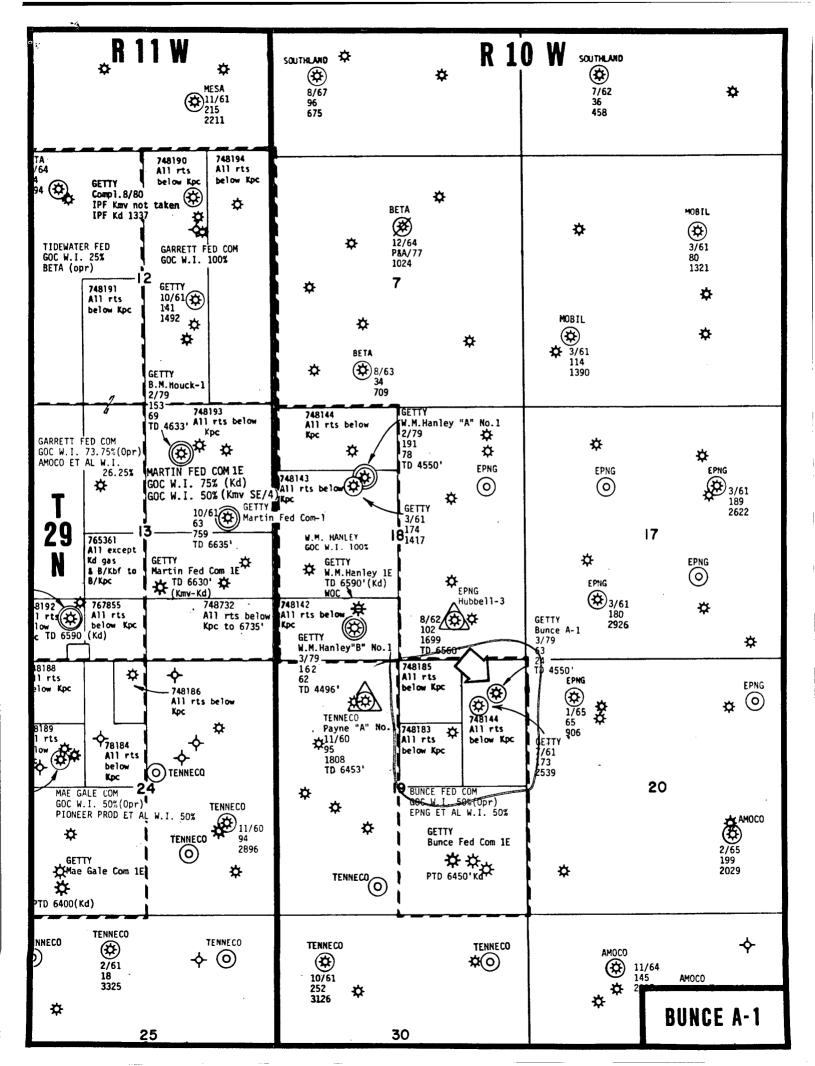

Attached is a plat showing offset operators. By copy of the attached letter and plat, offset operators were notified of Getty's request for a Non-Standard Proration Unit on this well by certified mail.

# WELL LOCATION AND ACREAGE DEDICATION PLAT

All distances must be from the outer boundaries of the Section.

| Cperator                                                                                                                                                                                                                                            |                    |                | Lease               |                  | Well No.                    |
|-----------------------------------------------------------------------------------------------------------------------------------------------------------------------------------------------------------------------------------------------------|--------------------|----------------|---------------------|------------------|-----------------------------|
| GETTY OIL COMPANY                                                                                                                                                                                                                                   |                    |                | BUNCE "A"           |                  | 1                           |
| Unit Letter                                                                                                                                                                                                                                         | Section            | Township       | Range               | County           |                             |
| A                                                                                                                                                                                                                                                   | 19                 | 29N            |                     | San Juan         |                             |
| Actual Footage Location of Well: 690 feet from the North line and 790 feet from the East line                                                                                                                                                       |                    |                |                     |                  |                             |
| Ground Level Elev.                                                                                                                                                                                                                                  | Producing For      |                | Pool                | Ded              | icated Acreage:             |
| 5593 Mesa Verde-Chacra Acres                                                                                                                                                                                                                        |                    |                |                     |                  |                             |
| 1. Outline the acreage dedicated to the subject well by colored pencil or hachure marks on the plat below.                                                                                                                                          |                    |                |                     |                  |                             |
| 2. If more than one lease is dedicated to the well, outline each and identify the ownership thereof (both as to working interest and royalty).                                                                                                      |                    |                |                     |                  |                             |
| 3. If more than one lease of different ownership is dedicated to the well, have the interests of all owners been consolidated by communitization, unitization, force-pooling.etc?                                                                   |                    |                |                     |                  |                             |
| Yes No If answer is "yes," type of consolidation                                                                                                                                                                                                    |                    |                |                     |                  |                             |
| If answer is "no," list the owners and tract descriptions which have actually been consolidated. (Use reverse side of                                                                                                                               |                    |                |                     |                  |                             |
| this form if necessary.)                                                                                                                                                                                                                            |                    |                |                     |                  |                             |
| No allowable will be assigned to the well until all interests have been consolidated (by communitization, unitization, forced-pooling, or otherwise) or until a non-standard unit, eliminating such interests, has been approved by the Commission. |                    |                |                     |                  |                             |
| CERTIFICATION                                                                                                                                                                                                                                       |                    |                |                     |                  |                             |
|                                                                                                                                                                                                                                                     | i                  |                |                     | 1                | KIII JEA HON                |
|                                                                                                                                                                                                                                                     |                    |                | 069                 | I hereby certif  | y that the information con- |
|                                                                                                                                                                                                                                                     | . 1                |                | ' !                 | 111              | s true and complete to the  |
|                                                                                                                                                                                                                                                     | 1                  |                |                     | <del></del>      | wledge and belief           |
|                                                                                                                                                                                                                                                     | . 1                |                | Ì                   | 1 2              |                             |
|                                                                                                                                                                                                                                                     |                    |                |                     | Name 1           | Clar                        |
|                                                                                                                                                                                                                                                     | +                  | fi             |                     | H.E. Aab         |                             |
|                                                                                                                                                                                                                                                     | i                  | li             | 1                   | Position         |                             |
|                                                                                                                                                                                                                                                     | j                  |                |                     | Area Super       | rintendent                  |
|                                                                                                                                                                                                                                                     | i                  |                | , <u>İ</u>          | Getty Oil        |                             |
| !                                                                                                                                                                                                                                                   | [                  |                | 1                   | Date             |                             |
|                                                                                                                                                                                                                                                     | ĺ                  | _              | 1                   | 6-16-78          |                             |
|                                                                                                                                                                                                                                                     |                    | Sec            |                     | ==-              |                             |
|                                                                                                                                                                                                                                                     | 1                  | 1              | •                   | I hereby certi   | fy that the well-location   |
|                                                                                                                                                                                                                                                     | I                  |                | <br>                | 11               | plat was plotted from field |
|                                                                                                                                                                                                                                                     | !                  | 5050           | ATATATATA           | notes of actua   | I surveys made by me or     |
|                                                                                                                                                                                                                                                     |                    |                | Later Was           | under my super   | vision, and that the same   |
|                                                                                                                                                                                                                                                     | l'                 |                | 1 1000              | is true and co   | orrect to the best of my    |
|                                                                                                                                                                                                                                                     | 1                  |                | JUL 14 1983         | knowledge and    | belief.                     |
|                                                                                                                                                                                                                                                     | · <del>- +</del> - |                | NSERVATION DIVISION | 7 - 7            |                             |
|                                                                                                                                                                                                                                                     | i                  | OIL COI        | SANTA FE            | Date Surveyed    |                             |
|                                                                                                                                                                                                                                                     | ĺ                  |                | 1                   | May 21, 19       | ZO STERED LAW               |
|                                                                                                                                                                                                                                                     | į.                 | <i>'</i>       | <u> </u><br>        | Registered Proi  | samul Engineer              |
| 1                                                                                                                                                                                                                                                   | 1                  |                | 1                   | and/or Land Syrv | eyd Child                   |
|                                                                                                                                                                                                                                                     |                    |                |                     | Fred B. As       | En or                       |
| 0 330 660                                                                                                                                                                                                                                           | 0 1320 1650 1980   | 2310 2640 2000 | 1500 1000 50        | Certificate No.  | MERCH WELL                  |