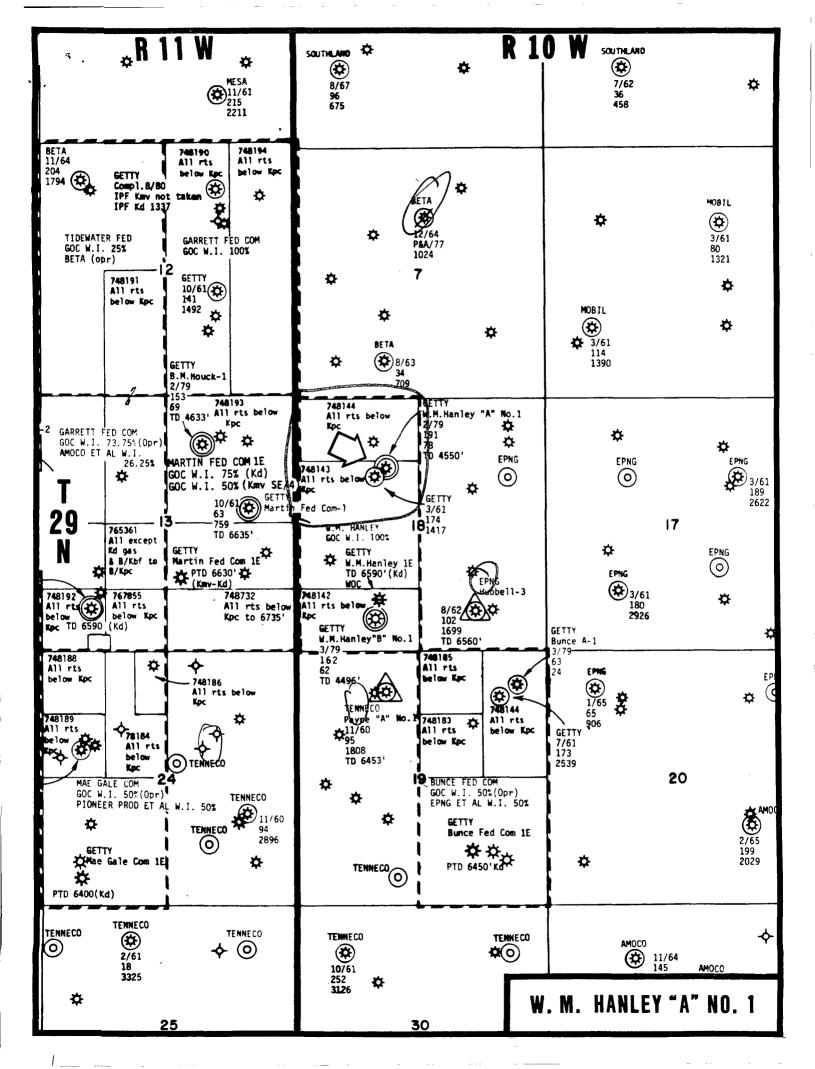

ATTN: Mr. Joe D. Ramey

RE: Application for Non-Standard Proration Unit Hanley "A" #1 **151.41 GCR3** F, 1515' FNL & 1700' FWL of **N** Section 18-T29N-R10W San Juan County, New Mexico

Blanco 7

Dear Mr. Ramey:

Getty Oil Company wishes to request a Non-Standard Proration Unit for the above-referenced well due to the expansion of the Blanco MesaVerde Field, spaced 320 acres, to include this well which was formerly spaced 160 acres under the San Juan Undesignated MesaVerde Field.

Attached is a plat showing offset operators. By copy of the attached letter and plat, offset operators were notified of Getty's request for a Non-Standard Proration Unit on this well by certified mail.